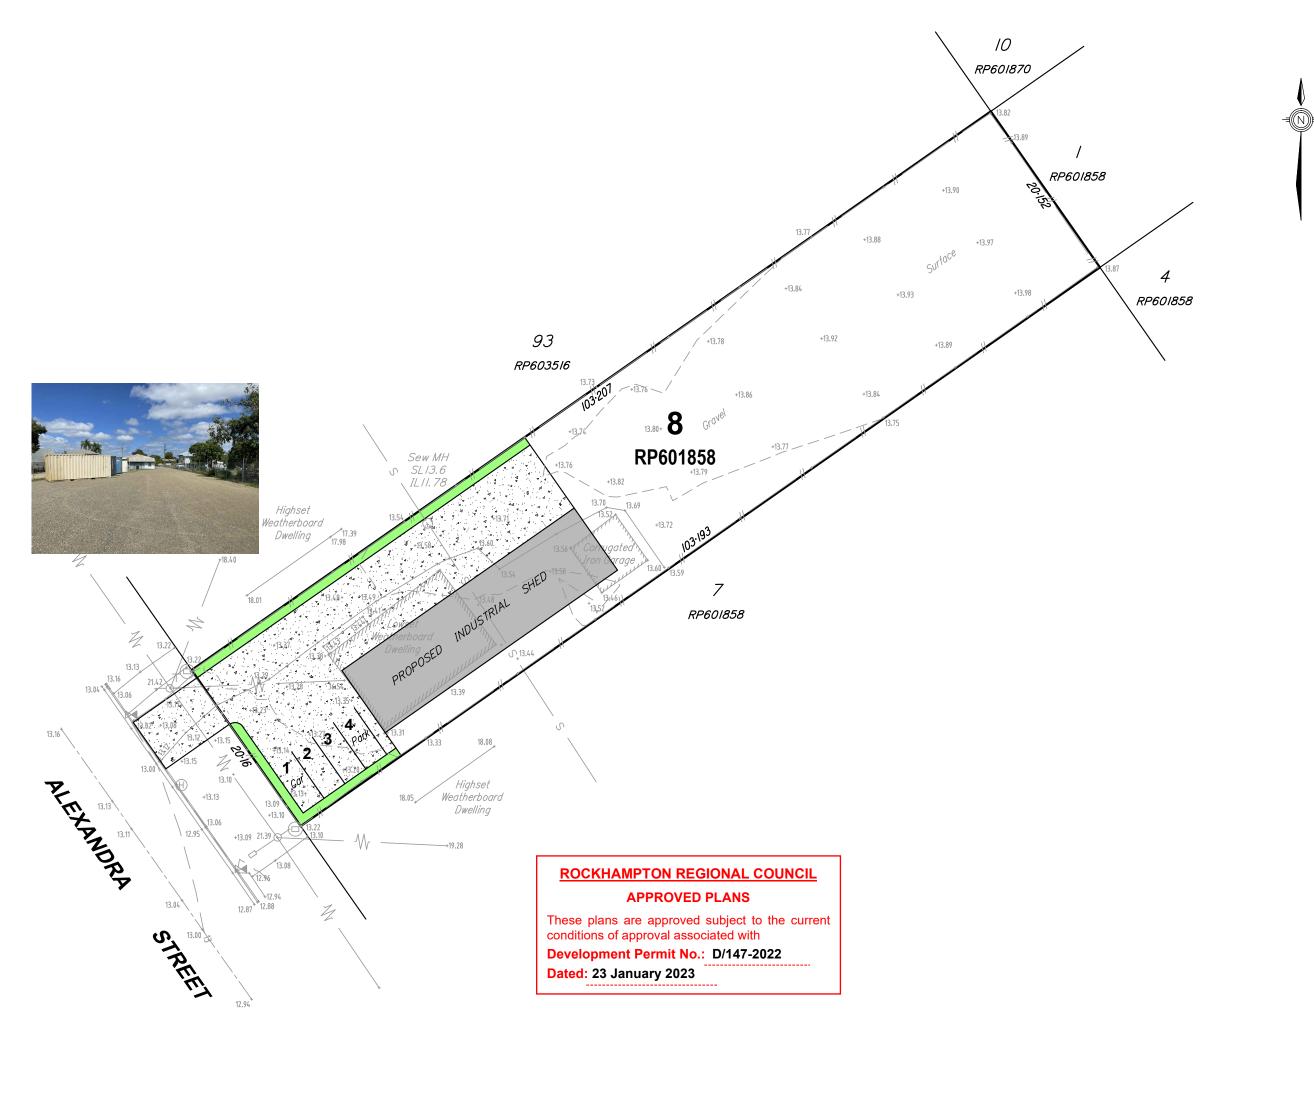

## 189 Alexandra Street, Kawana

**Material Change of Use** Warehouse Building + Car Parking

## Lot 8 on RP601858

**Rockhampton Regional Council** 

issue date

1:400 @ A3 8748-01-MCU-A 1 of 1

8748-01-MCU

Α

AHD