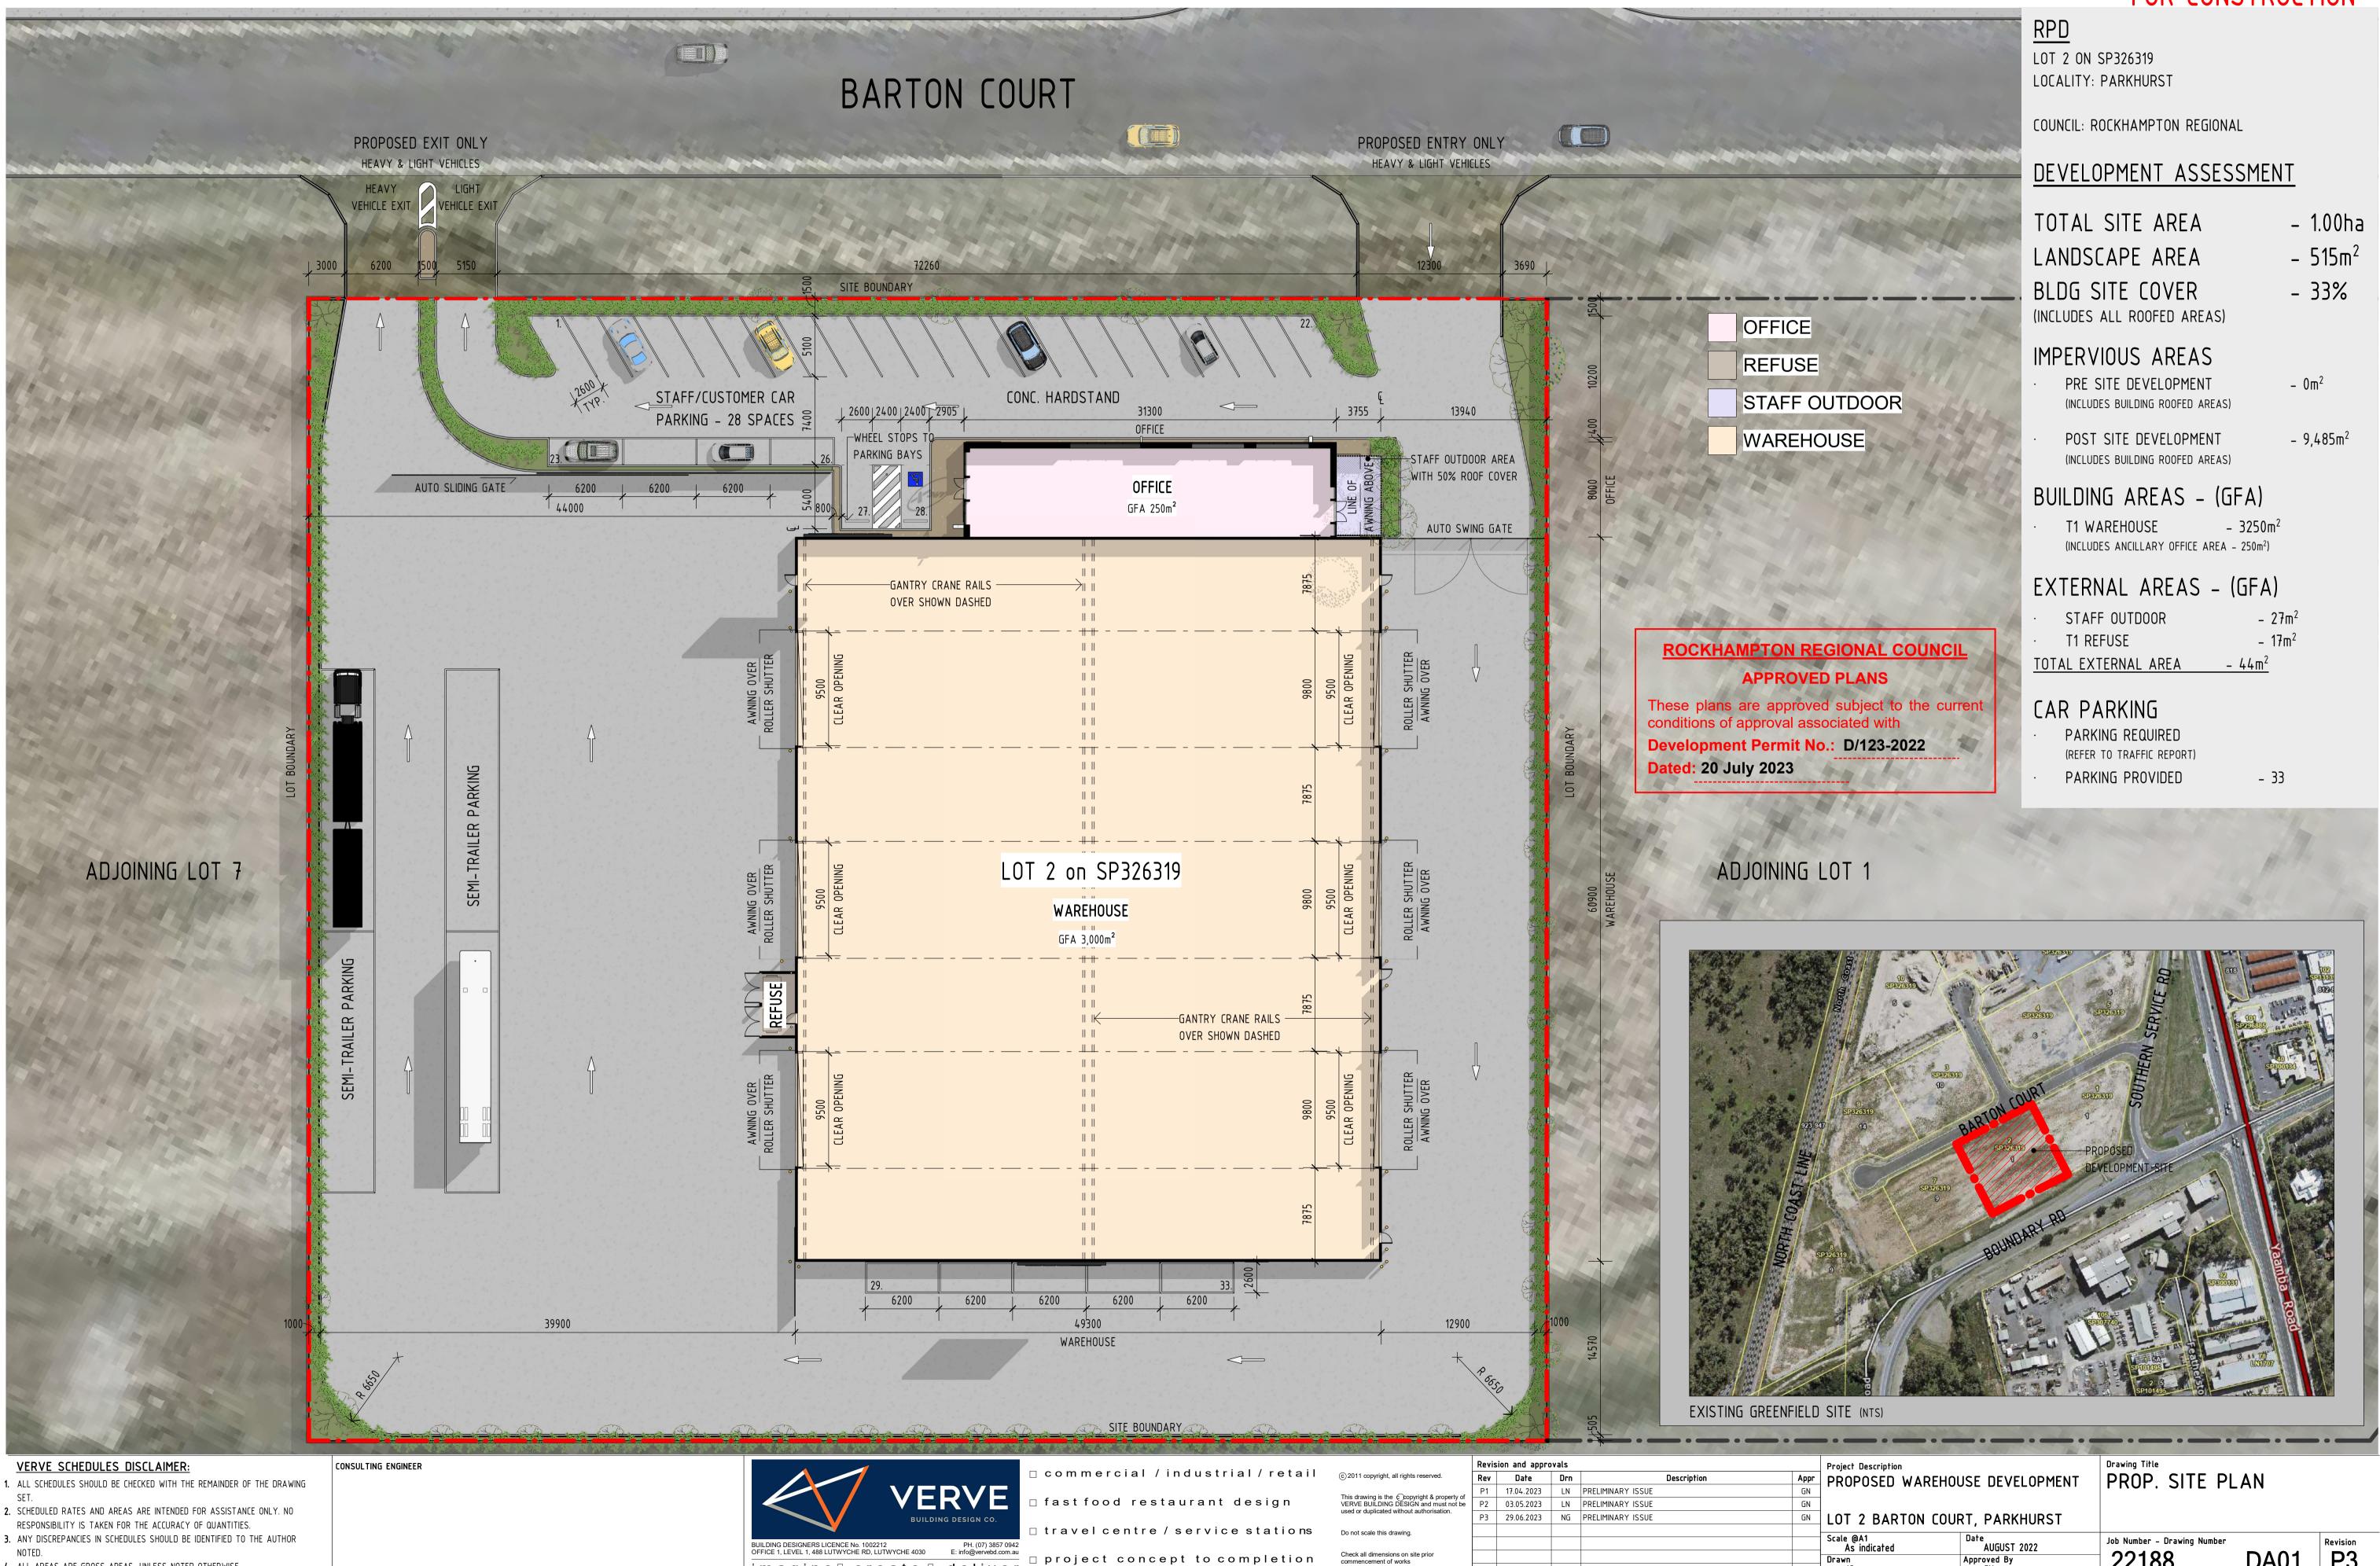

# 1. INTRODUCTION

Premise Australia Pty Ltd (here within referred to as "Premise") has been commissioned by Zoom Property Group to prepare an Engineering Infrastructure Report (EIR) in support of a development application (DA) to implement an industrial / commercial business at 5 Barton Court, Parkhurst (Lot 2 on SP326319). The site is approx. 1ha in size, is located within the recently developed Lily Place Industrial Estate and is currently vacant. The proposed access for the site is via two (2) separate driveway crossovers from Barton Court on the northeast (entry) and north-west (exit) corners of the property frontage.

# 1.1 Proposed Development

The proposed development will be classified as High Impact Industry as per the Rockhampton Regional Council (RRC) Planning Scheme. The site layout illustrated in **Figure 2** consists of one (1) warehouse with a Gross Floor Area (GLFA) of 3,000 square metres, and an office with 250 square metres of GFA.

|             | TOTAL SITE AREA<br>LANDSCAPE AREA<br>BLDG SITE COVER<br>(INCLUDES ALL ROOFED AREAS)                                    | – 1.00ha<br>– 515m <sup>2</sup><br>– 33% |
|-------------|------------------------------------------------------------------------------------------------------------------------|------------------------------------------|
|             | IMPERVIOUS AREAS<br>PRE SITE DEVELOPMENT<br>(INCLUDES BUILDING ROOFED AREAS)                                           | - 0m²                                    |
|             | • POST SITE DEVELOPMENT<br>(INCLUDES BUILDING ROOFED AREAS)                                                            | - 9,485m²                                |
|             | BUILDING AREAS – (GFA)<br>• T1 WAREHOUSE – 3250m <sup>2</sup><br>(INCLUDES ANCILLARY OFFICE AREA – 250m <sup>2</sup> ) |                                          |
| OUNCIL      | EXTERNAL AREAS - (GFA)· STAFF OUTDOOR· T1 REFUSE· T1 REFUSE· T1 REFUSE· T1 AL EXTERNAL AREA                            |                                          |
| the current | <ul> <li>CAR PARKING</li> <li>PARKING REQUIRED<br/>(REFER TO TRAFFIC REPORT)</li> <li>PARKING PROVIDED - 33</li> </ul> |                                          |
|             | the second second second                                                                                               | 115                                      |