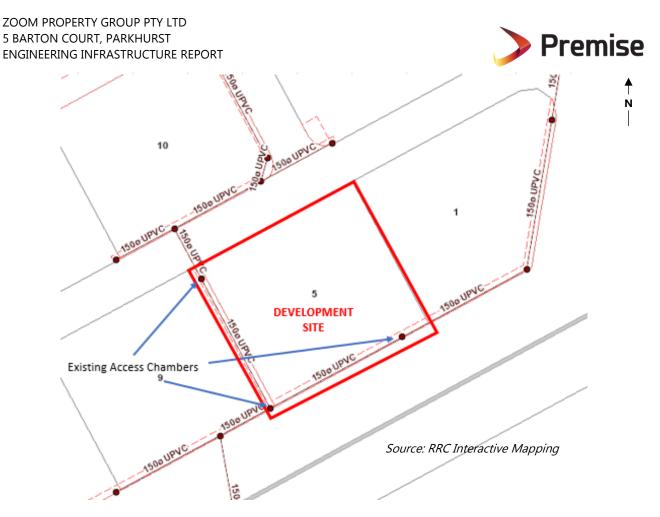

# 2.3 Sewer Reticulation

Council's Geographical Information System (GIS) shows that the site is well serviced by existing sewer mains. There are existing easements housing 150 mm uPVC reticulation mains that traverse the southern portion of the site, and in the adjacent lot to the west along the whole western boundary of the site. There are also a total of three (3) access chambers located near the north-west, south-west and south-east site corners, with the intent being for the site to most likely connect to the existing sewer manhole near the south-eastern corner. Refer to **Figure 6.** 

Figure 6 – Existing Sewer Infrastructure

All proposed internal sanitary drainage will be documented during the detailed design phase by a suitably qualified person (Hydraulic Engineer), and all appropriate approvals sought from Council. This includes any first-flush diverters or grease/oil separators that are intended to discharge to the sewer network via a trade waste approval.