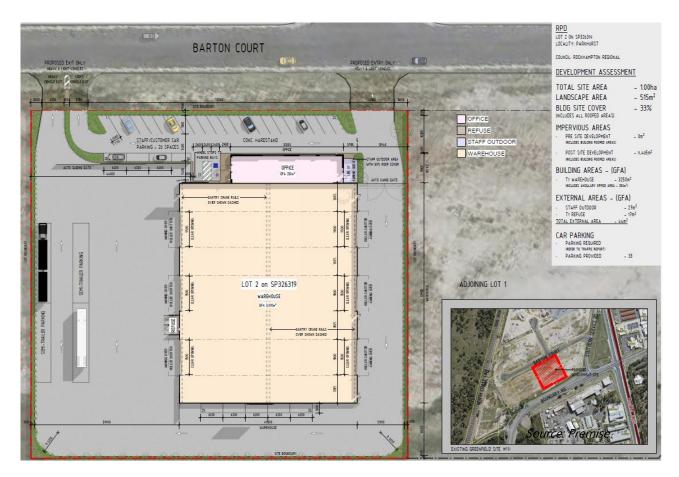

# 1.1 Proposed Development

The proposed development will be classified as High Impact Industry as per the Rockhampton Regional Council (RRC) Planning Scheme. The site layout illustrated in **Figure 2** consists of one (1) warehouse with a Gross Floor Area (GLFA) of 3,000 square metres, and an office with 250 square metres of GFA.

Figure 2 – Conceptual Proposed Site Layout

The proposed order of construction works is planned to generally follow this summary below:

- Minor clearing and grubbing;
- Earthworks and retaining wall works;
- Underground services installation;
- Construction of new buildings, parking and hardstand areas as per the Development Proposal;
- Final detailed works including perimeter fencing; and
- Landscaping establishment.

Refer to attached drawing C001 (Rev 3) for the generally proposed Civil Works Layout.