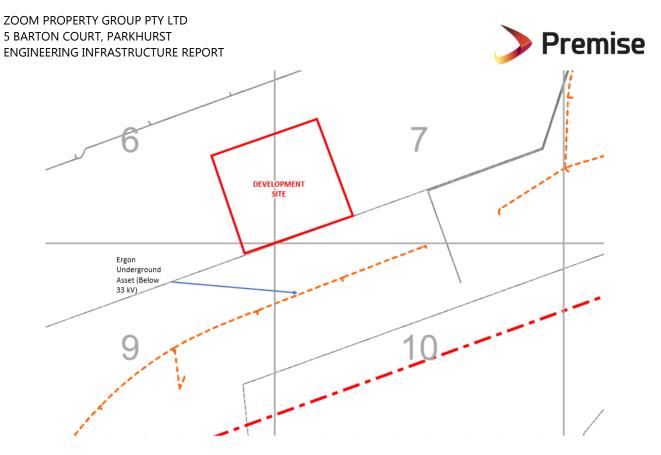

# 2.5 Electrical and Telecommunications

There does not appear to be any existing overhead electrical infrastructure within the vicinity of the site. According to the DBYD search the closest underground asset (below 33 kV) maintained by Ergon Energy is located approximately 30m to the south of the site adjacent Boundary Road (below 33 kV) (refer **Figure 7**).

Figure 7 – Ergon DBYD Extract

However, site inspection shows that LV electrical reticulation is evident via the existence of an electrical turret and pit near the north-west corner of the site and streetlights along Barton Court itself (refer **Figure 8** and **Figure 9**). This suggests that there are existing underground services which have yet to be registered by DBYD.