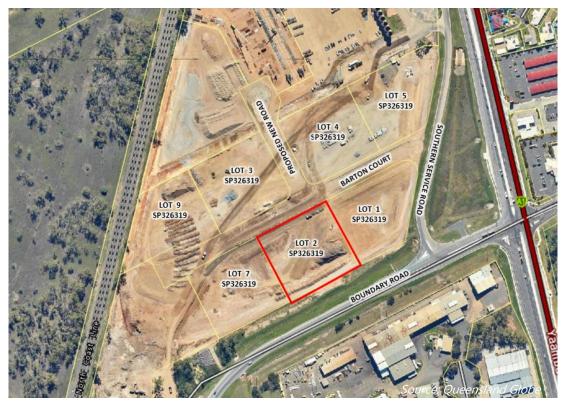

# 1. INTRODUCTION

Premise Australia Pty Ltd (here within referred to as "Premise") has been commissioned by Zoom Property Group to prepare an Engineering Infrastructure Report (EIR) in support of a development application (DA) to implement an industrial / commercial business at 5 Barton Court, Parkhurst (Lot 2 on SP326319). The site is approx. 1ha in size, is located within the recently developed Lily Place Industrial Estate and is currently vacant. The proposed access for the site is via two (2) separate driveway crossovers from Barton Court on the northeast (entry) and north-west (exit) corners of the property frontage.

#### Refer to Figure 1 below:

Figure 1 - Subject Site