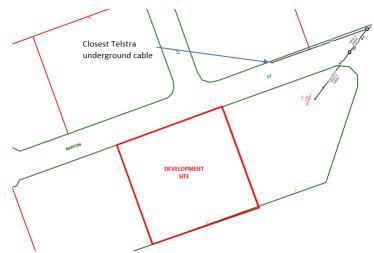

It is a similar scenario for telecommunications infrastructure, in that the DBYD search (refer to **Figure 10** below) shows the closest Telstra pit located approximately 75 metres to the north-east of the site, in Barton Crt.

Figure 10 – Telstra DBYD Extract

However, site inspection shows that telecommunications reticulation is evident via the existence of a telecommunications pits near the north-west corner of the site (refer **Figure 8**). This suggests that there are existing underground services which have yet to be registered by DBYD.