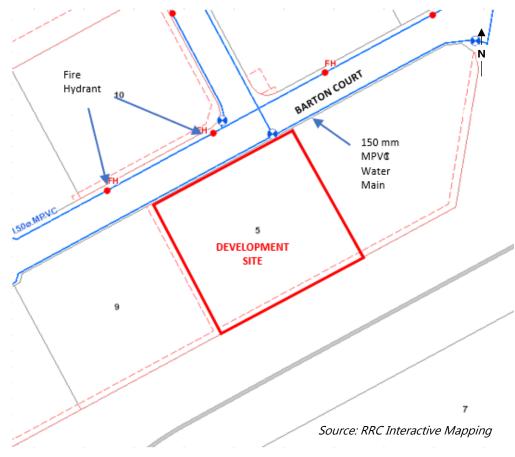

# 2.2 Water Reticulation

Council's Geographical Information System (GIS) illustrates that the site has sufficient access to existing water mains. There is an existing 150mm diameter mPVC water main which traverses beneath the footpath adjacent to the northern site boundary in the Barton Crt road reserve. There are also fire hydrants located on the opposite side of Barton Court from the site, as shown in **Figure 5**.

Given that the water mains have likely been sized to meet the industrial demands of Lily Place, no external upgrades are anticipated to meet flow and pressure requirements.

Figure 5 – Existing Water Infrastructure