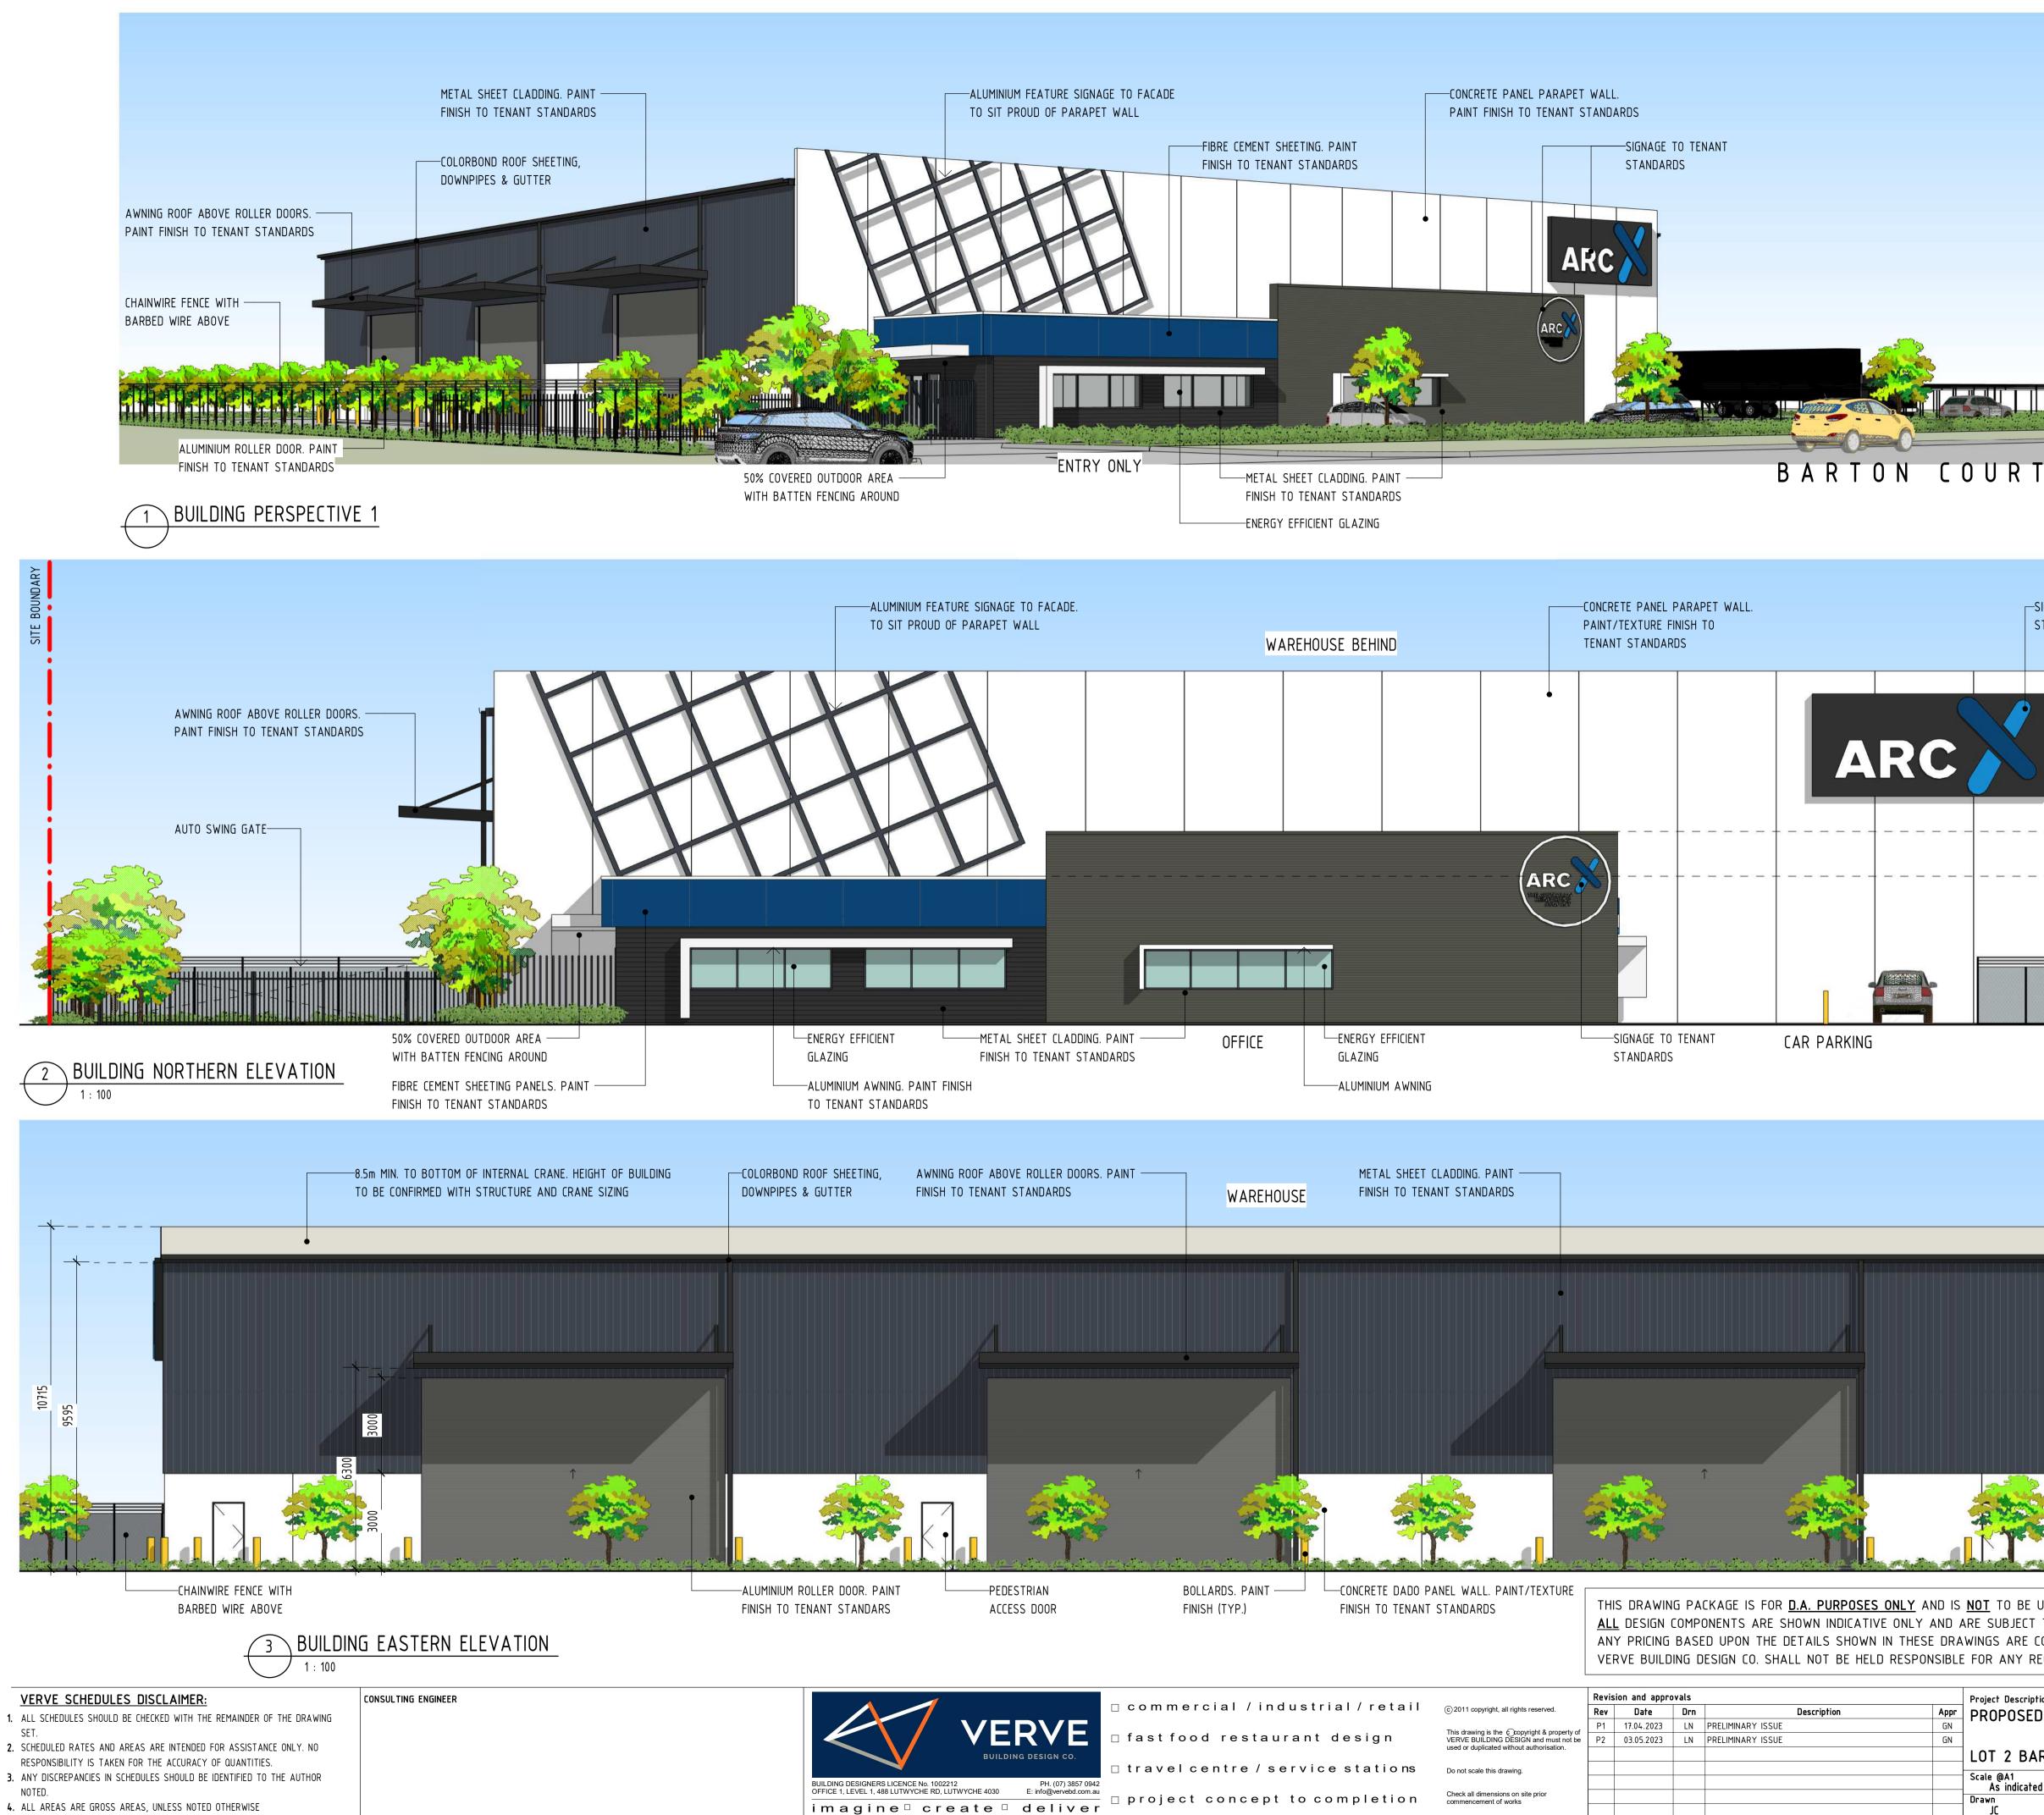

# 1.1 Proposed Development

The proposed development will be classified as High Impact Industry as per the Rockhampton Regional Council (RRC) Planning Scheme. The site layout illustrated in **Figure 2** consists of one (1) warehouse with a Gross Floor Area (GLFA) of 3,000 square metres, and an office with 250 square metres of GFA.

Figure 2 – Conceptual Proposed Site Layout

The proposed order of construction works is planned to generally follow this summary below:

- Minor clearing and grubbing;
- Earthworks and retaining wall works;
- Underground services installation;
- Construction of new buildings, parking and hardstand areas as per the Development Proposal;
- Final detailed works including perimeter fencing; and
- Landscaping establishment.