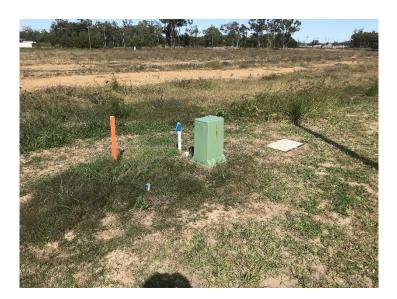

Figure 7 – Ergon DBYD Extract

However, site inspection shows that LV electrical reticulation is evident via the existence of an electrical turret and pit near the north-west corner of the site and streetlights along Barton Court itself (refer **Figure 8** and **Figure 9**). This suggests that there are existing underground services which have yet to be registered by DBYD.

Figure 8 – Existing Electrical Turret and Pit on North-West Site Corner

Figure 9 – Existing Street Lights on Barton Court Site Frontage

Any electrical reticulation design for the proposed internal works will be completed by a qualified Electrical Engineer during the detailed design phase, and all appropriate approvals sought from the relevant authority.

Figure 10 – Telstra DBYD Extract

However, site inspection shows that telecommunications reticulation is evident via the existence of a telecommunications pits near the north-west corner of the site (refer **Figure 8**). This suggests that there are existing underground services which have yet to be registered by DBYD.