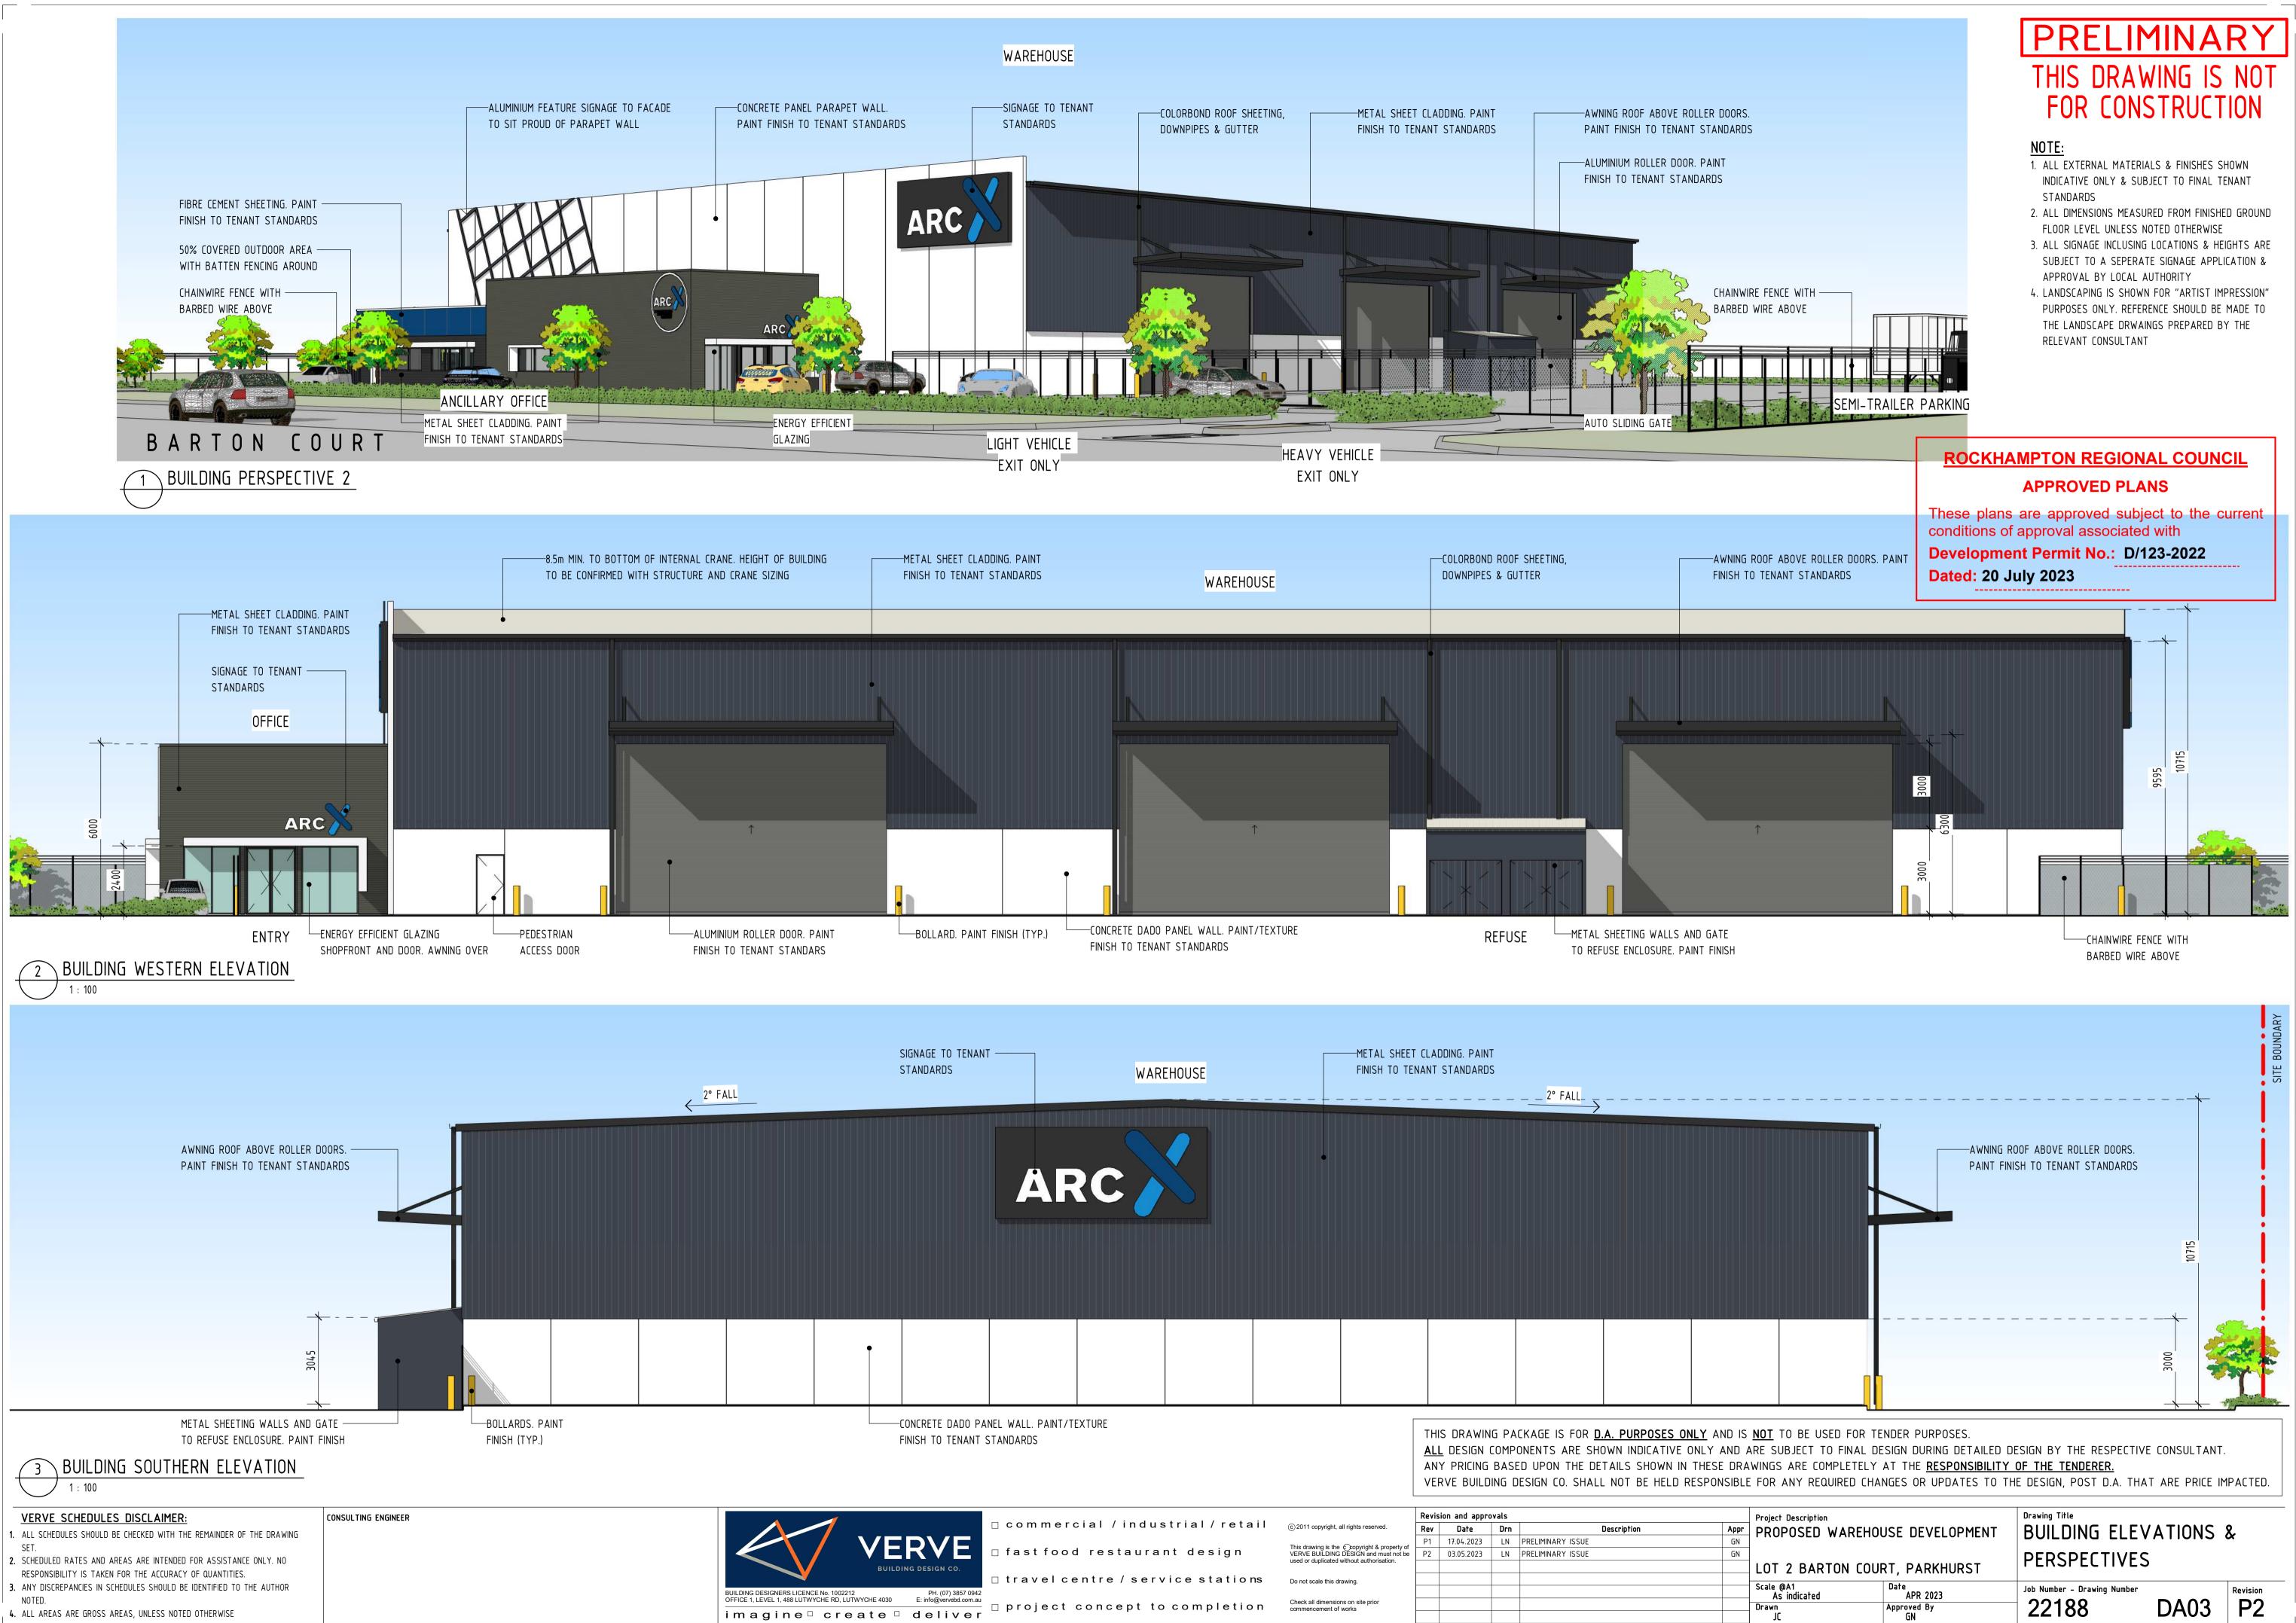

# 1.1 Proposed Development

The proposed development will be classified as High Impact Industry as per the Rockhampton Regional Council (RRC) Planning Scheme. The site layout illustrated in **Figure 2** consists of one (1) warehouse with a Gross Floor Area (GLFA) of 3,000 square metres, and an office with 250 square metres of GFA.

Figure 2 – Conceptual Proposed Site Layout

The proposed order of construction works is planned to generally follow this summary below:

- Minor clearing and grubbing;
- Earthworks and retaining wall works;
- Underground services installation;
- Construction of new buildings, parking and hardstand areas as per the Development Proposal;
- Final detailed works including perimeter fencing; and
- Landscaping establishment.

#### ROCKHAMPTON REGIONAL COUNCIL APPROVED PLANS

These plans are approved subject to the current conditions of approval associated with **Development Permit No.:** D/123-2022 **Dated:** 20 July 2023

ZOOM PROPERTY GROUP PTY LTD