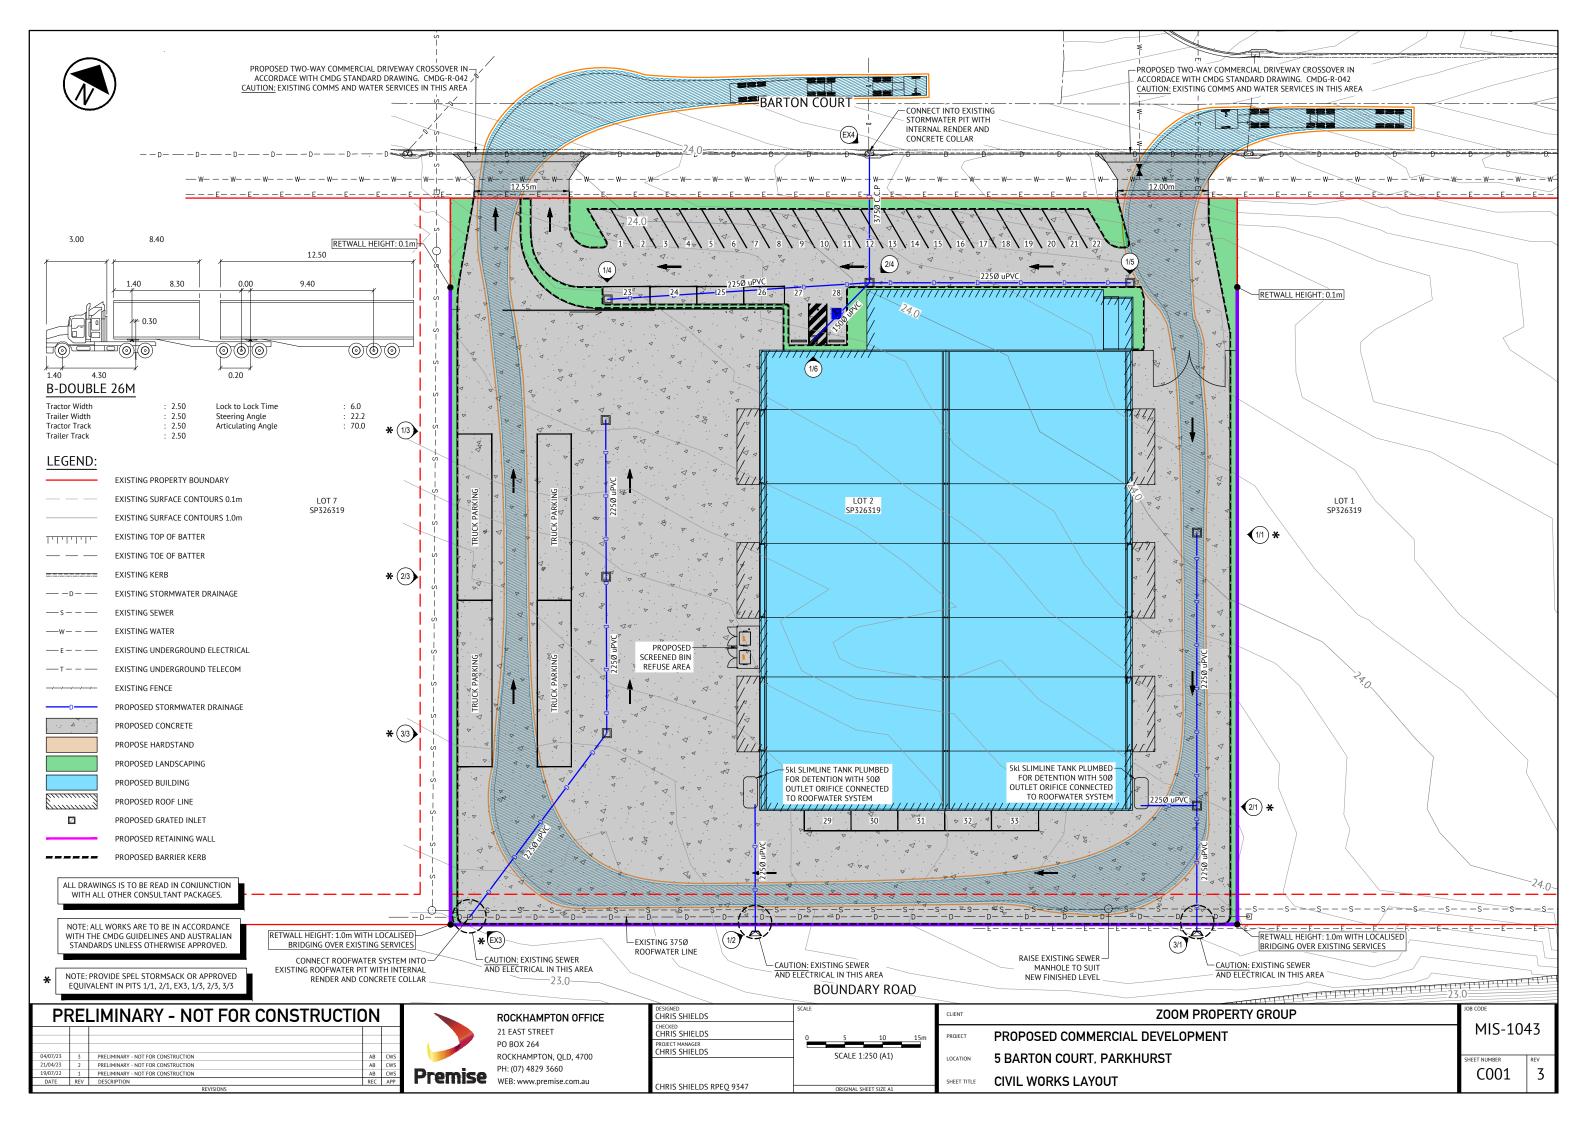

# 1.1 Proposed Development

The proposed development will be classified as High Impact Industry as per the Rockhampton Regional Council (RRC) Planning Scheme. The site layout illustrated in **Figure 2** consists of one (1) warehouse with a Gross Floor Area (GLFA) of 3,000 square metres, and an office with 250 square metres of GFA.

Figure 2 – Conceptual Proposed Site Layout

The proposed order of construction works is planned to generally follow this summary below:

- Minor clearing and grubbing;
- Earthworks and retaining wall works;
- Underground services installation;
- Construction of new buildings, parking and hardstand areas as per the Development Proposal;
- Final detailed works including perimeter fencing; and
- Landscaping establishment.

Refer to attached drawing C001 (Rev 3) for the generally proposed Civil Works Layout.

With reference to the attached amended drawing C001 (Rev 3), the following approach for internal stormwater management has now been taken:

- The proposed internal piped stormwater system seeks to split the discharge from the site to send approx. 25% of the site to the existing piped system within Barton Crt, approx. 25% to the existing inter-allotment drainage system along the southern boundary of the site, and at Council's request the balance 50% to the open drainage channel in the Boundary Rd road reserve immediately to the south. This is achieved through a combination of connecting to an existing gully pit, an existing inter-allotment drainage pit, and also discharging two (2) new headwalls to the south. This will help alleviate the stormwater load on any one part of the stormwater system, the first two of which ultimately discharge into the regional detention basin to the west of the Lily Place Estate;
- SPEL Stormsacks (or approved equivalents) are now included within the six (6) pits noted with an asterisk, to assist with stormwater quality improvement; and
- 2 x 5,000L slimline tanks plumbed for detention (ie. not to hold water for re-use) have been nominated on the southern end of the warehouse to command all of the proposed roof area via gutters and downpipes. This will provide peak flow attenuation (throttling) before that portion of the runoff enters the proposed piped system on the southern side of the warehouse and ultimately discharges into existing downstream piped infrastructure.