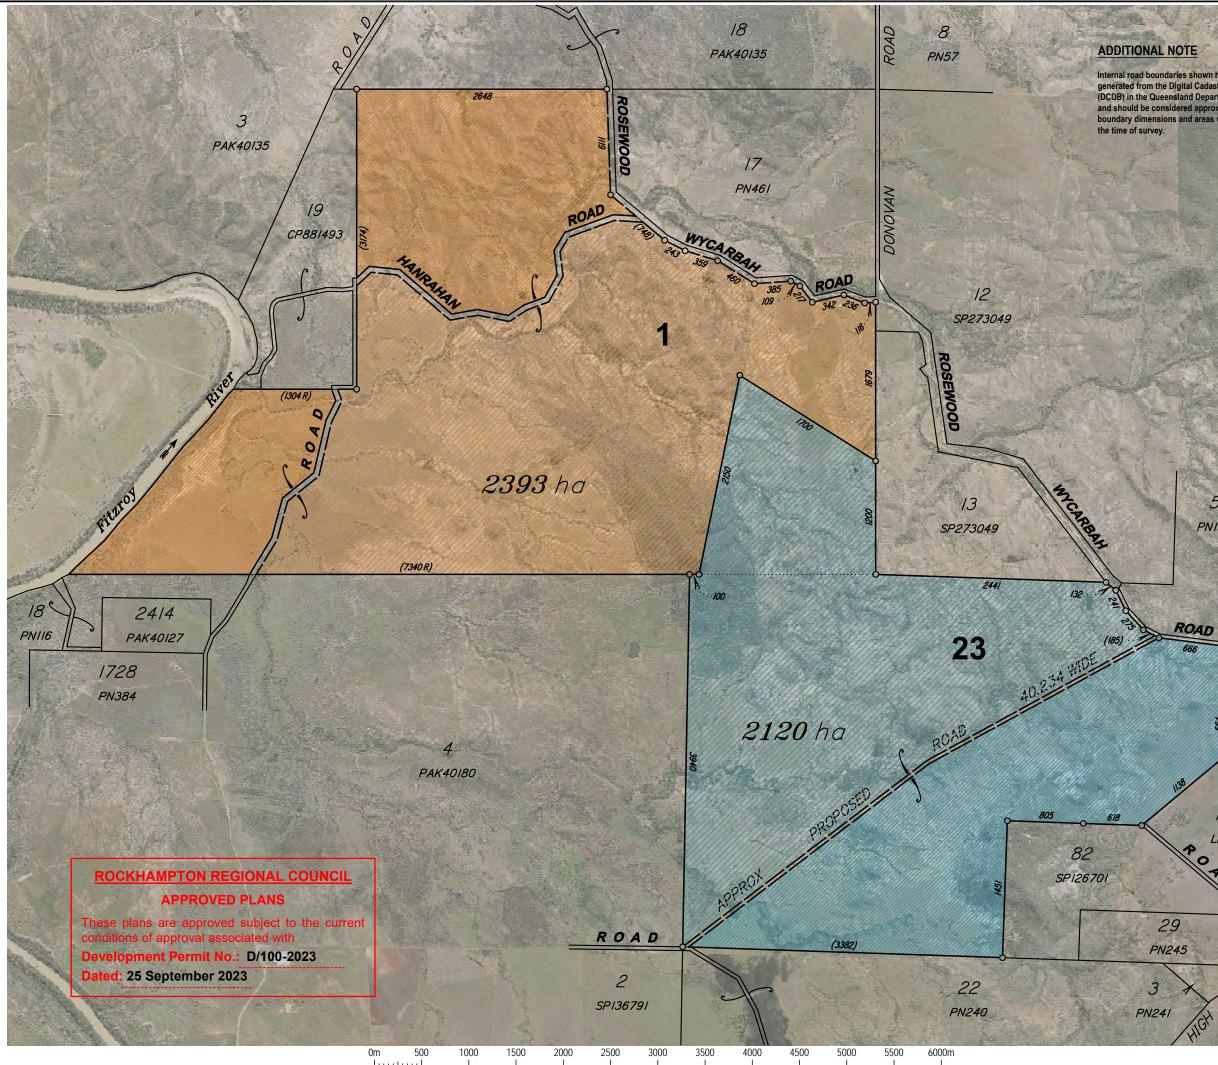

Internal road boundaries shown hereon have been generated from the Digital Cadastral Database (DCDB) in the Queensland Department of Resources and should be considered approximate only. Final boundary dimensions and areas will be resolved at

## **Rosewood Wycarbah** Road, Wycarbah

plan of **Reconfiguration Plan** (2 Lots into 2 Lots Realignment) with Ortho Underlay

rpd

### Lot 23 on PN245 & Lot 1 on PN461