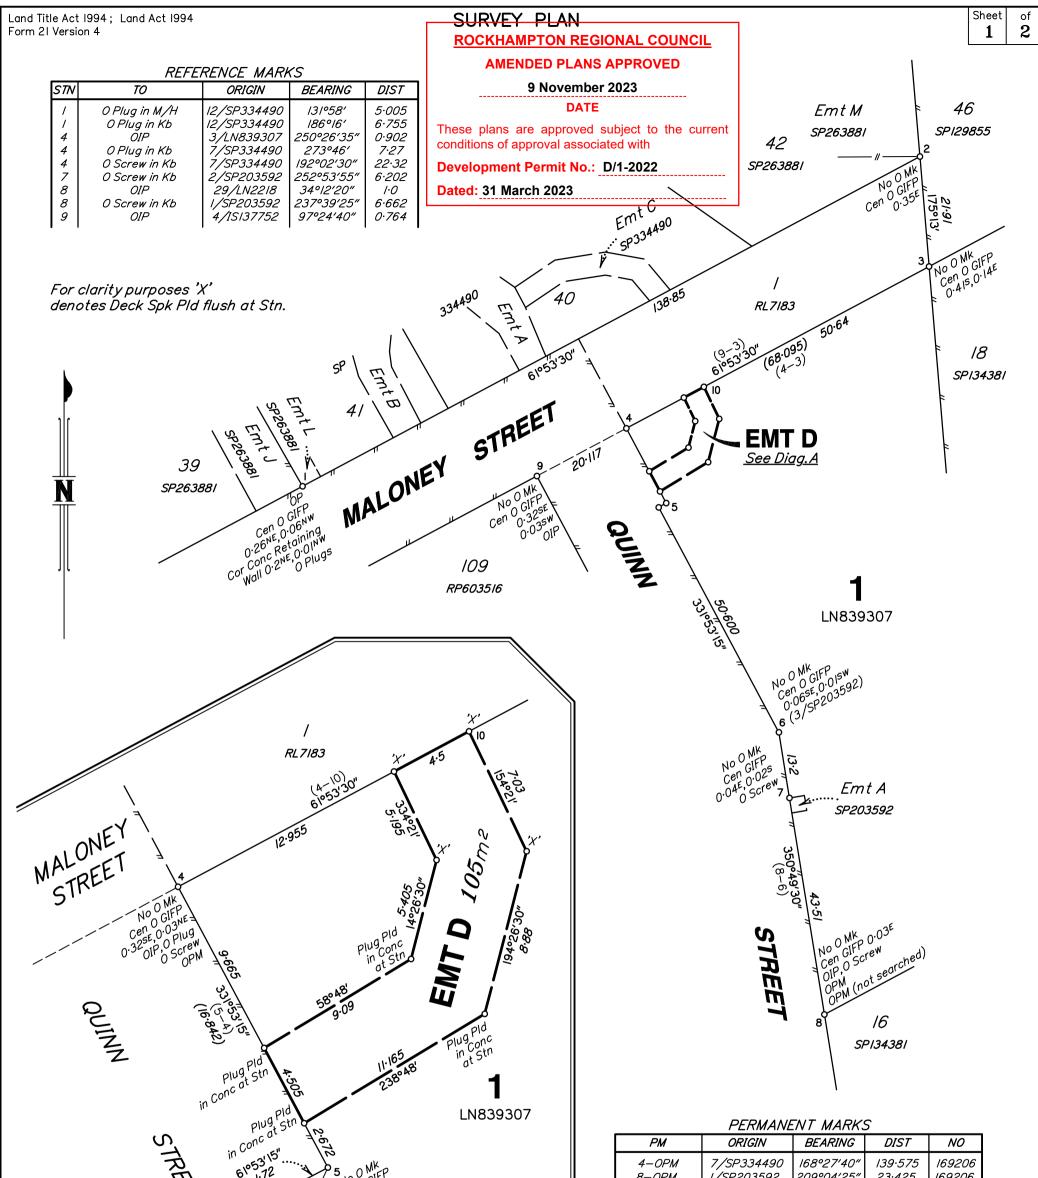

| DIAG.A                                                                                                                                                                                     | Cen GIFP<br>0.02se            | 8–0PM 1/SP203592 209°04<br>8–0PM 1/SP203592 111°11′0<br>(not searched) |                                                      |
|--------------------------------------------------------------------------------------------------------------------------------------------------------------------------------------------|-------------------------------|------------------------------------------------------------------------|------------------------------------------------------|
|                                                                                                                                                                                            | $\mathbf{X}$                  | Carla k 750 k an ath a run in mature                                   |                                                      |
| Scale I : 200                                                                                                                                                                              |                               | Scale I: 750 — Lengths are in metres                                   | 5.                                                   |
|                                                                                                                                                                                            |                               |                                                                        |                                                      |
| Sunrise Surveying Pty Ltd (ACN 162 352 909) hereby certify that the land comprised in this plan was surveyed by the                                                                        | 10 0 10 20<br>0 1 1 1 50 mm 1 | 0 30 40 50 60 70                                                       | 80 90 100 110<br>150  mm State copyright reserved. ⊉ |
| corporation, by Max William KIRBY, surveying graduate, for<br>whose work the corporation accepts responsibility, under the<br>supervision of Leigh Robert James TINGLE, cadastral surveyor |                               |                                                                        | Scale: <b>1:750</b>                                  |
| and that the plan is accurate, that the said survey was<br>performed in accordance with the Survey and Mapping<br>Infrastructure Act 2003 and Surveyors Act 2003 and associated            | Plan of I                     | Easement D                                                             | Format: STANDARD                                     |
| Regulations and Standards and that the said survey was<br>completed on 28/07/2023.                                                                                                         | in Lot I o                    | n LN839307                                                             | SS D                                                 |
| L D Livy<br>Authorised Delegate                                                                                                                                                            | LOCAL <i>ROCKHAMPTON</i>      |                                                                        | DRAFTEE                                              |
| 15/09/2023                                                                                                                                                                                 | GOVERNMENT: REGIONAL          | LOCALITY: KAWANA                                                       | SP334491                                             |
| Date                                                                                                                                                                                       | Meridian: <i>SP334490</i>     | Survey<br>Records: <i>No</i>                                           | й<br>Г                                               |