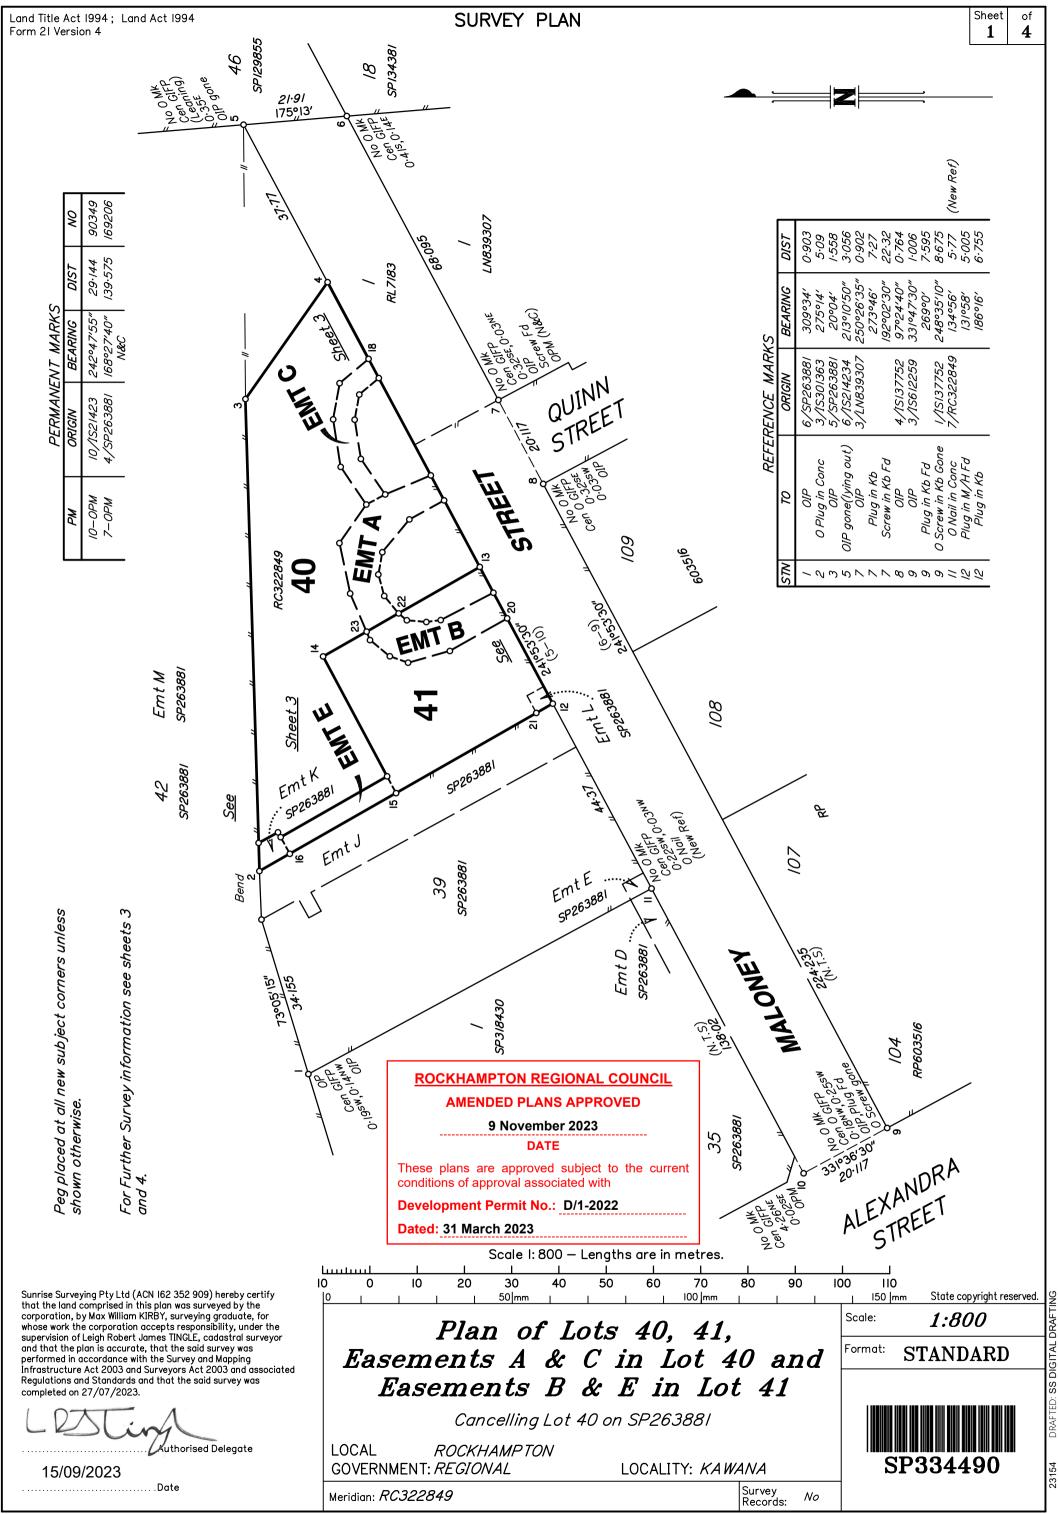

| DIAG.A                                                                                                                                                                                     | Cen GIFP<br>0.02se            | 8–0PM 1/SP203592 209°04<br>8–0PM 1/SP203592 111°11′0<br>(not searched) |                                                      |
|--------------------------------------------------------------------------------------------------------------------------------------------------------------------------------------------|-------------------------------|------------------------------------------------------------------------|------------------------------------------------------|
|