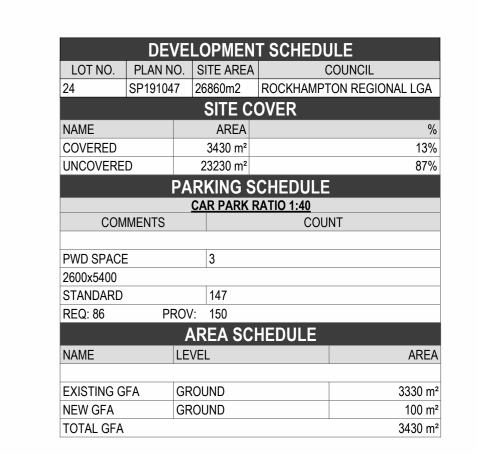

SD001 COVER PAGE
100 SERIES DRAWINGS

2342 SD101 SITE PLAN - EXISTING /

DEMO 2342 SD102 SITE PLAN

2342 SD102 SITE PLAN
2342 SD103 FLOOR PLAN,
ELEVATIONS AND

PERSPECTIVES

A CLIENT ISSUE
B CLIENT REVISION



RETAIL EXPANSION

337-341 YAAMBA ROAD, PARK AVENUE
CLIENT
DEVELOPMENT DIRECTIVE

COVER PAGE

DATE OCT 2023

CHECK

DRAWING NO. REVISION B

BUILDING DESIGN
INTERIOR DESIGN
DESIGN MANAGEMENT
GRAPHIC DESIGN
SUNSHINE BRISBAN





BUILDING DESIGN

INTERIOR DESIGN DESIGN MANAGEMENT

GRAPHIC DESIGN



**RETAIL EXPANSION** 

DEVELOPMENT DIRECTIVE

337-341 YAAMBA ROAD, PARK AVENUE

DRAWING TITLE

DATE OCT 2023

DRAWING NO.

2342 - SD101

SITE PLAN - EXISTING / DEMO

LG

CHECKED

REVISION

1:250 (m) @ A1

DRAWN DATE

23.10.2023 07.11.2023

ISSUE DESCRIPTION

A CLIENT ISSUE
B CLIENT REVISION



BUILDING DESIGN

INTERIOR DESIGN
DESIGN MANAGEMENT

GRAPHIC DESIGN

GROUP



**RETAIL EXPANSION** 

DEVELOPMENT DIRECTIVE

337-341 YAAMBA ROAD, PARK AVENUE

DRAWING TITLE

DATE OCT 2023

DRAWING NO.

SITE PLAN

2342 - SD102

LG

CHECKED

REVISION

1:250 (m) @ A1

DRAWN DATE

23.10.2023 07.11.2023

ISSUE DESCRIPTION

A CLIENT ISSUE
B CLIENT REVISION



DRAWING NO.

2342 - SD103

REVISION

GRAPHIC DESIGN

DEVELOPMENT DIRECTIVE