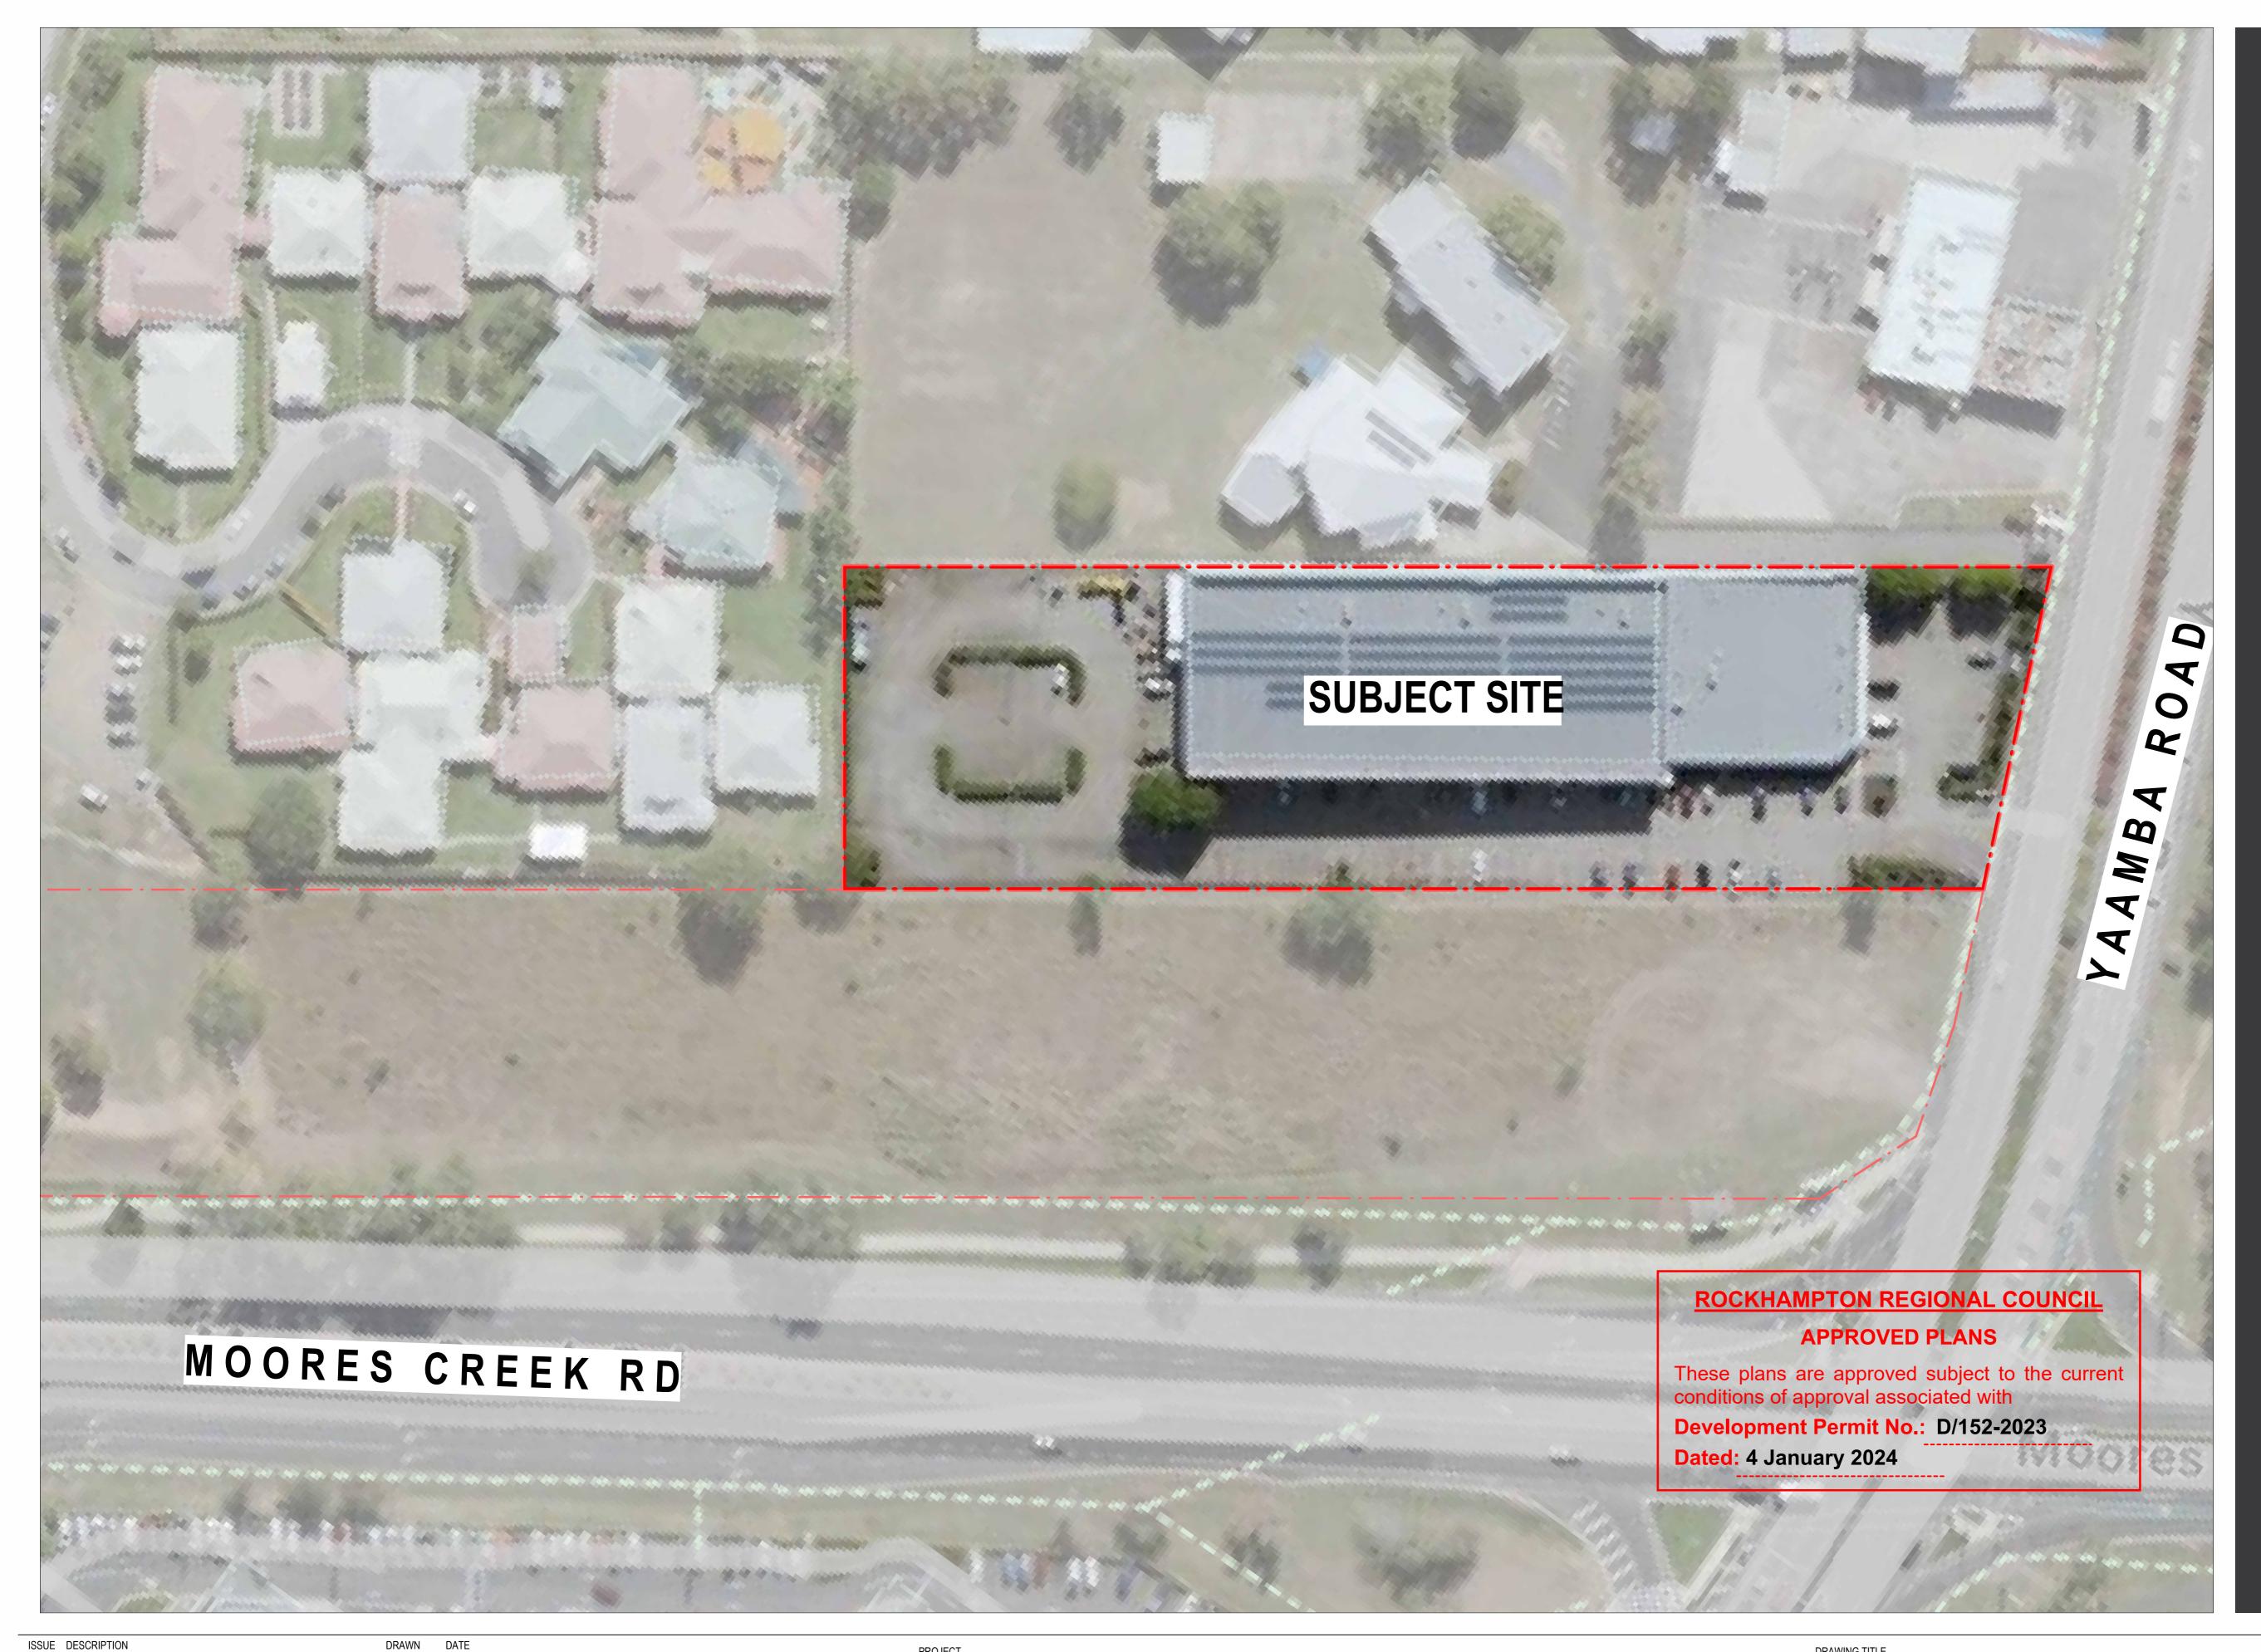

RETAIL EXPANSION

337-341 YAAMBA ROAD, PARK AVENUE
CLIENT
DEVELOPMENT DIRECTIVE

COVER PAGE

DATE OCT 2023

CHECK

DRAWING NO. REVISION B

BUILDING DESIGN
INTERIOR DESIGN
DESIGN MANAGEMENT
GRAPHIC DESIGN
SUNSHINE BRISBAN

BUILDING DESIGN

INTERIOR DESIGN DESIGN MANAGEMENT

GRAPHIC DESIGN

**RETAIL EXPANSION** 

DEVELOPMENT DIRECTIVE

337-341 YAAMBA ROAD, PARK AVENUE

DRAWING TITLE

DATE OCT 2023