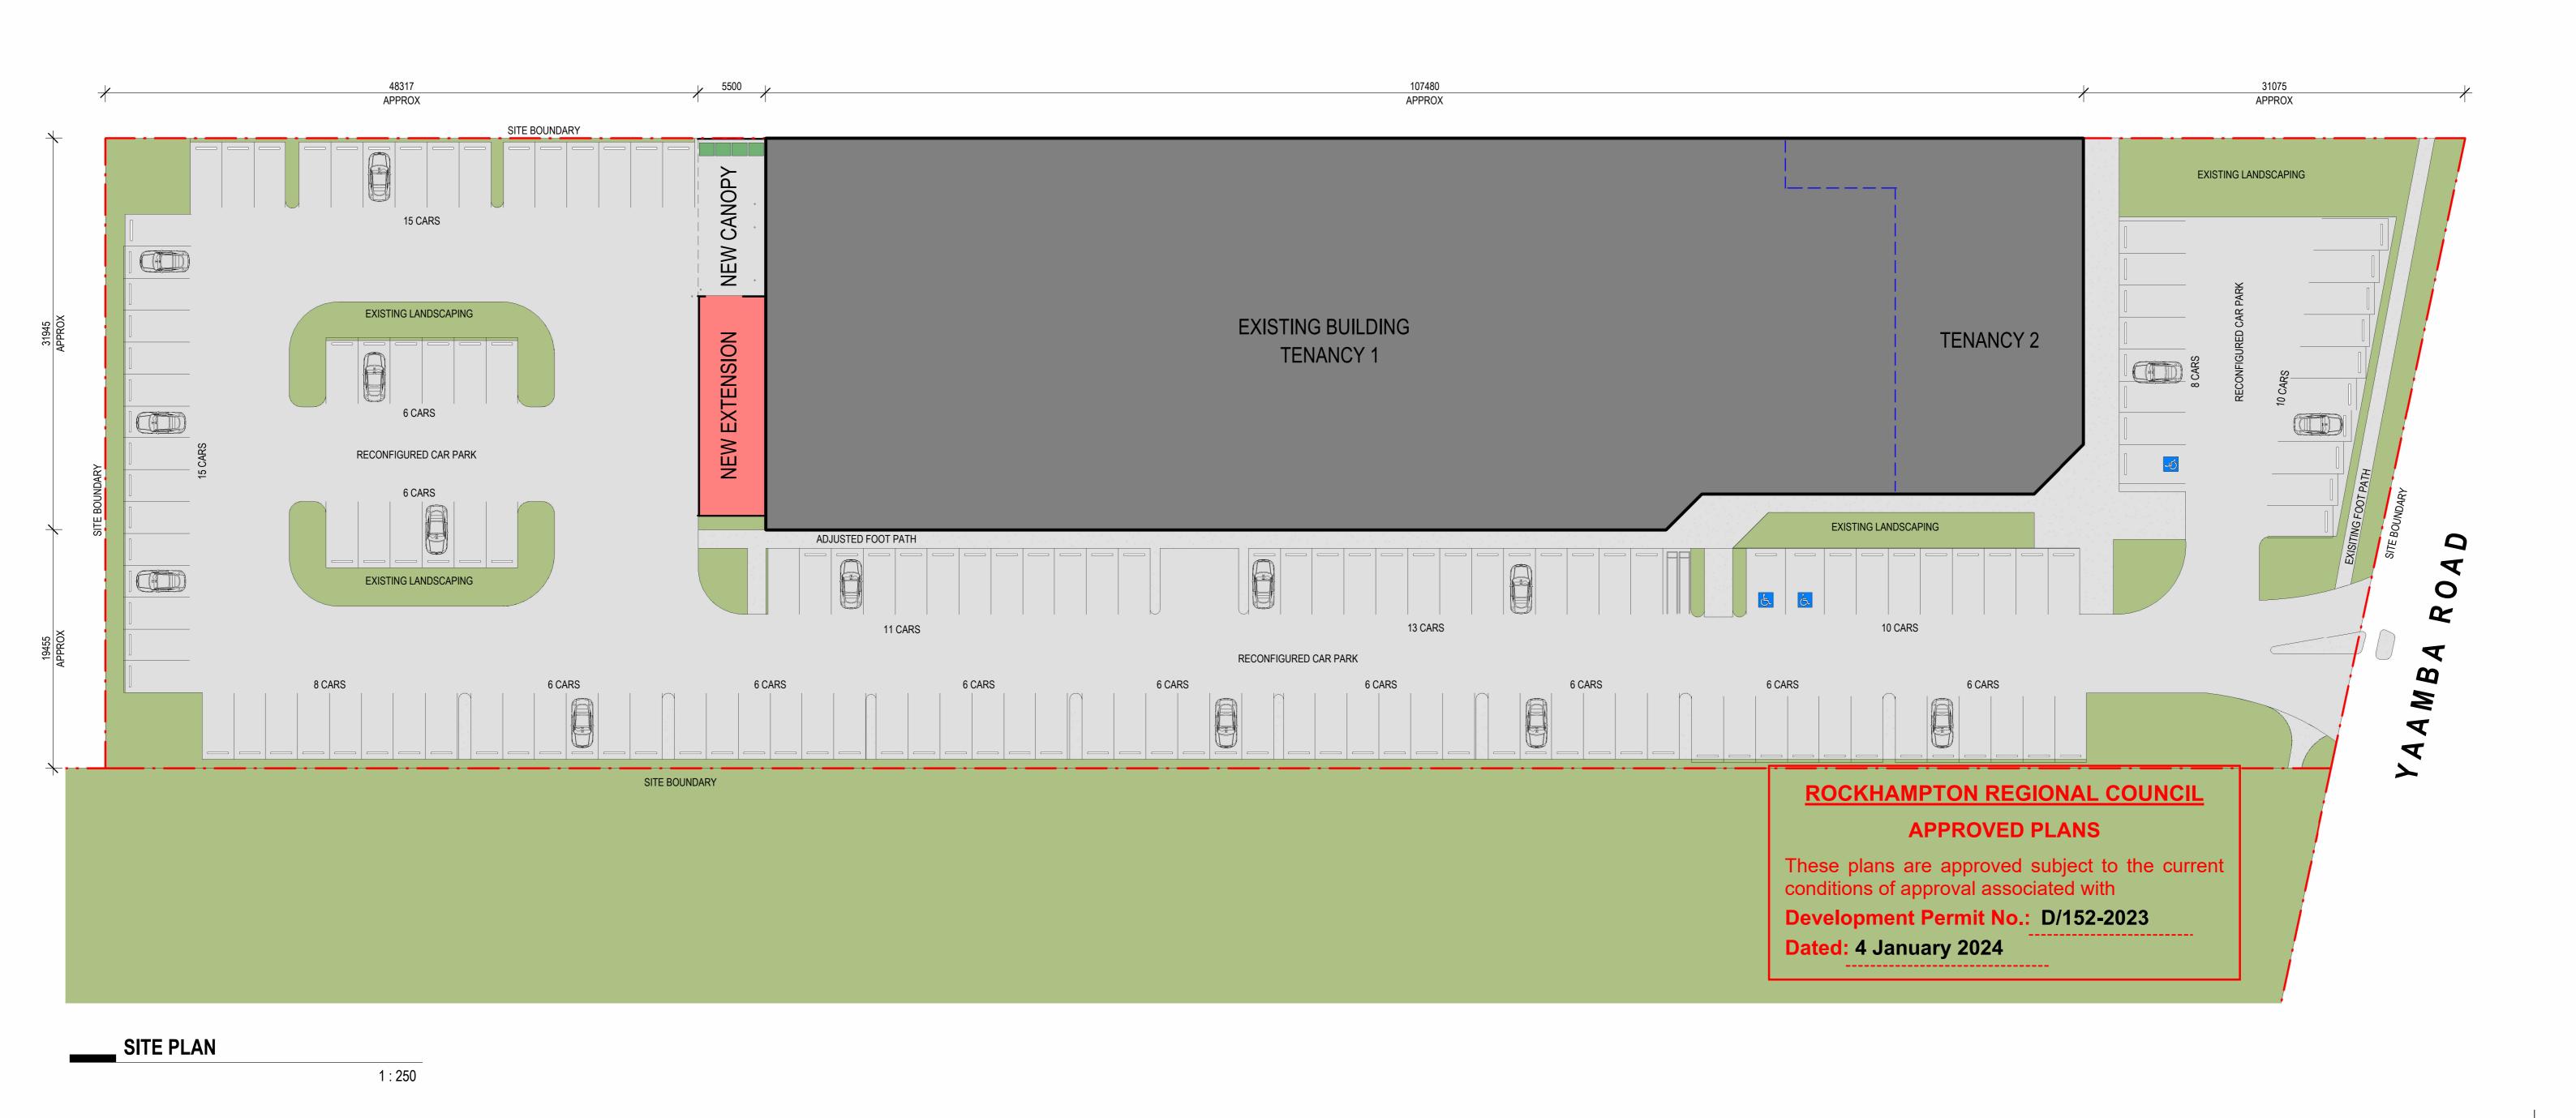

DRAWING NO.

2342 - SD101

SITE PLAN - EXISTING / DEMO

LG

CHECKED

REVISION

1:250 (m) @ A1

DRAWN DATE

23.10.2023 07.11.2023

ISSUE DESCRIPTION

A CLIENT ISSUE
B CLIENT REVISION

BUILDING DESIGN

INTERIOR DESIGN
DESIGN MANAGEMENT

GRAPHIC DESIGN

GROUP

**RETAIL EXPANSION** 

DEVELOPMENT DIRECTIVE

337-341 YAAMBA ROAD, PARK AVENUE

DRAWING TITLE

DATE OCT 2023

DRAWING NO.

SITE PLAN

2342 - SD102

LG

CHECKED

REVISION

1:250 (m) @ A1

DRAWN DATE

23.10.2023 07.11.2023

ISSUE DESCRIPTION

A CLIENT ISSUE
B CLIENT REVISION

DRAWING NO.