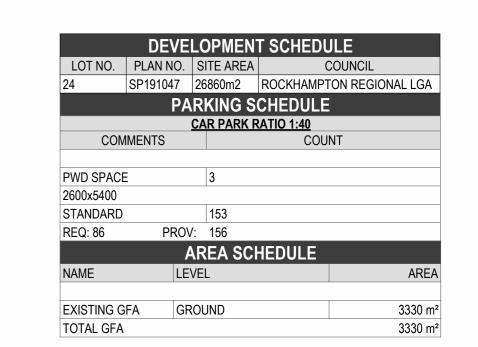

000 SERIES DRAWINGS
2342 SD001 COVER PAGE
100 SERIES DRAWINGS

2342 SD101 SITE PLAN - EXISTING /

DEMO 2342 SD102 SITE PLAN

2342 SD102 SITE PLAN
2342 SD103 FLOOR PLAN,
ELEVATIONS AND

PERSPECTIVES

A CLIENT ISSUE
B CLIENT REVISION



RETAIL EXPANSION

337-341 YAAMBA ROAD, PARK AVENUE
CLIENT
DEVELOPMENT DIRECTIVE

COVER PAGE

DATE OCT 2023

CHECK

DRAWING NO. REVISION B

BUILDING DESIGN
INTERIOR DESIGN
DESIGN MANAGEMENT
GRAPHIC DESIGN
SUNSHINE BRISBAN





BUILDING DESIGN

INTERIOR DESIGN DESIGN MANAGEMENT

GRAPHIC DESIGN



**RETAIL EXPANSION** 

DEVELOPMENT DIRECTIVE

337-341 YAAMBA ROAD, PARK AVENUE

DRAWING TITLE

DATE OCT 2023

DRAWING NO.

2342 - SD101

SITE PLAN - EXISTING / DEMO

LG

CHECKED

REVISION

1:250 (m) @ A1

DRAWN DATE

23.10.2023 07.11.2023

ISSUE DESCRIPTION

A CLIENT ISSUE
B CLIENT REVISION



BUILDING DESIGN

INTERIOR DESIGN
DESIGN MANAGEMENT

GRAPHIC DESIGN

GROUP



**RETAIL EXPANSION** 

DEVELOPMENT DIRECTIVE

337-341 YAAMBA ROAD, PARK AVENUE

DRAWING TITLE

DATE OCT 2023

DRAWING NO.

SITE PLAN

2342 - SD102

LG

CHECKED

REVISION

1:250 (m) @ A1

DRAWN DATE

23.10.2023 07.11.2023

ISSUE DESCRIPTION

A CLIENT ISSUE
B CLIENT REVISION



DRAWING NO.

2342 - SD103

REVISION

GRAPHIC DESIGN

DEVELOPMENT DIRECTIVE