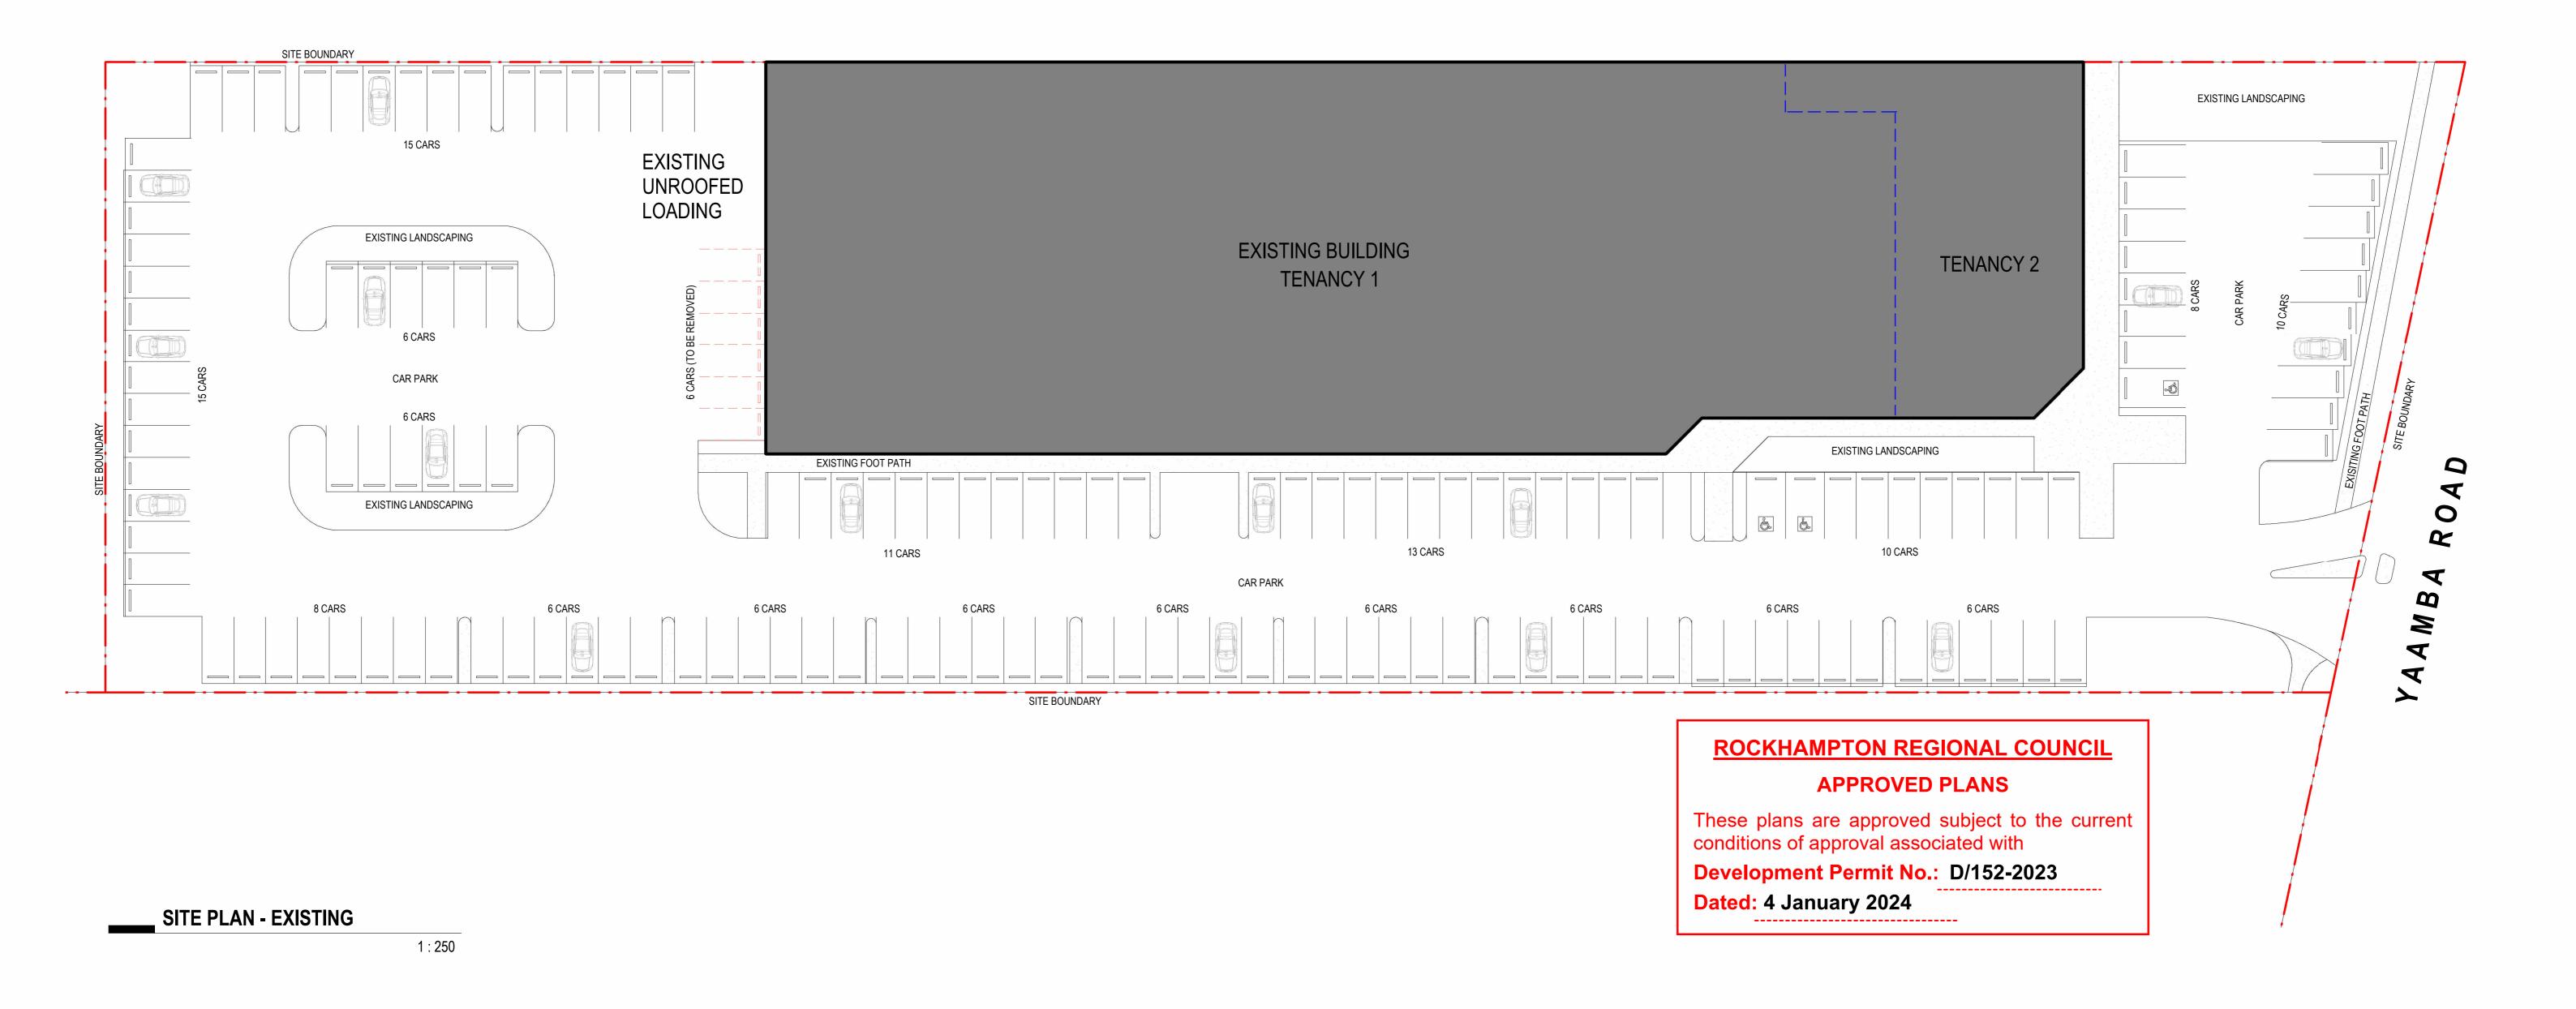

DRAWING NO.

2342 - SD101

SITE PLAN - EXISTING / DEMO

LG

CHECKED

REVISION

1:250 (m) @ A1

DRAWN DATE

23.10.2023 07.11.2023

ISSUE DESCRIPTION

A CLIENT ISSUE
B CLIENT REVISION

BUILDING DESIGN

INTERIOR DESIGN
DESIGN MANAGEMENT

GRAPHIC DESIGN

GROUP

**RETAIL EXPANSION** 