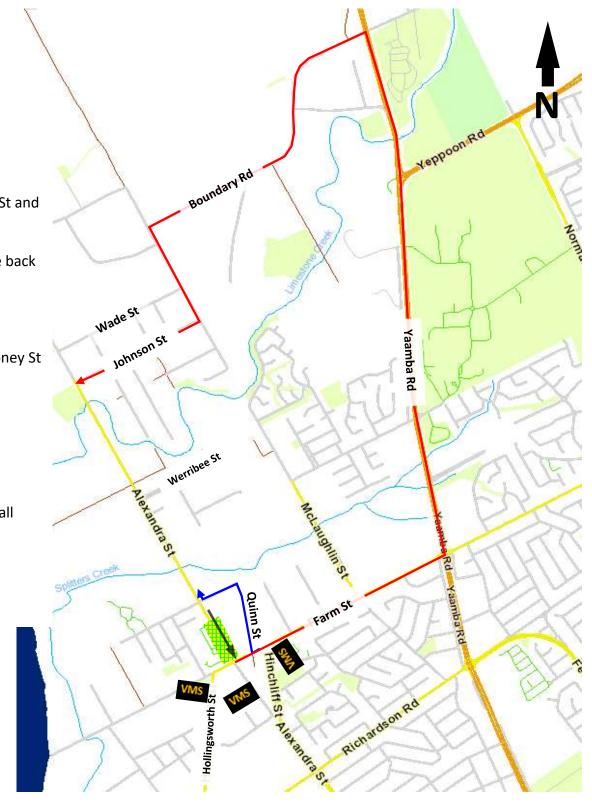

## **Temporary traffic changes**

- Alexandra St will be closed to northbound traffic between Farm St and 204 Alexandra St.
- Traffic Lights at the intersection of Farm and Alexandra St will be back in operation.
- Southbound traffic is permitted through the worksite.
- Detour route for northbound light vehicles is via Quinn St / Maloney St
- Northbound heavy vehicles detoured via Farm St / Yaamba Rd / Boundary Rd / McLaughlin St / Johnson St
- The detours will be in place 24 hours a day while the work is underway.
- Access to businesses within the work area will be maintained at all times
- No on-street parking within the work areas.