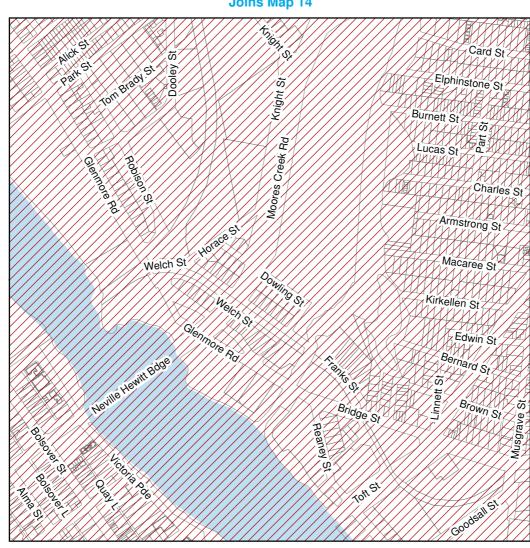

#### **Map 14**

Joins Map 15

| Joins Map 11                                                                                                                                                                                                                                                                                                                                                                                                                                                                                                                                                                                                                                                                                                                                                                                                                                                                                                                                                                                                                                                                                                                                                                                                                                                                                                                                                                                                                                                                                                                                                                                                                                                                                                                                                                                                                                                                                                                                                                                                                                                                                                                   |               |                                               |
|--------------------------------------------------------------------------------------------------------------------------------------------------------------------------------------------------------------------------------------------------------------------------------------------------------------------------------------------------------------------------------------------------------------------------------------------------------------------------------------------------------------------------------------------------------------------------------------------------------------------------------------------------------------------------------------------------------------------------------------------------------------------------------------------------------------------------------------------------------------------------------------------------------------------------------------------------------------------------------------------------------------------------------------------------------------------------------------------------------------------------------------------------------------------------------------------------------------------------------------------------------------------------------------------------------------------------------------------------------------------------------------------------------------------------------------------------------------------------------------------------------------------------------------------------------------------------------------------------------------------------------------------------------------------------------------------------------------------------------------------------------------------------------------------------------------------------------------------------------------------------------------------------------------------------------------------------------------------------------------------------------------------------------------------------------------------------------------------------------------------------------|---------------|-----------------------------------------------|
| Signal of the state of the stat | Hyde St       | Schmidt St                                    |
|                                                                                                                                                                                                                                                                                                                                                                                                                                                                                                                                                                                                                                                                                                                                                                                                                                                                                                                                                                                                                                                                                                                                                                                                                                                                                                                                                                                                                                                                                                                                                                                                                                                                                                                                                                                                                                                                                                                                                                                                                                                                                                                                | Cruikshank St | Harrison St                                   |
|                                                                                                                                                                                                                                                                                                                                                                                                                                                                                                                                                                                                                                                                                                                                                                                                                                                                                                                                                                                                                                                                                                                                                                                                                                                                                                                                                                                                                                                                                                                                                                                                                                                                                                                                                                                                                                                                                                                                                                                                                                                                                                                                | Plahn St      | Wilson St                                     |
| Rickart St                                                                                                                                                                                                                                                                                                                                                                                                                                                                                                                                                                                                                                                                                                                                                                                                                                                                                                                                                                                                                                                                                                                                                                                                                                                                                                                                                                                                                                                                                                                                                                                                                                                                                                                                                                                                                                                                                                                                                                                                                                                                                                                     | Kerrigan St   | 50                                            |
| /                                                                                                                                                                                                                                                                                                                                                                                                                                                                                                                                                                                                                                                                                                                                                                                                                                                                                                                                                                                                                                                                                                                                                                                                                                                                                                                                                                                                                                                                                                                                                                                                                                                                                                                                                                                                                                                                                                                                                                                                                                                                                                                              | Guymer St     | **************************************        |
| \\\\\\\\\\\\\\\\\\\\\\\\\\\\\\\\\\\\\\                                                                                                                                                                                                                                                                                                                                                                                                                                                                                                                                                                                                                                                                                                                                                                                                                                                                                                                                                                                                                                                                                                                                                                                                                                                                                                                                                                                                                                                                                                                                                                                                                                                                                                                                                                                                                                                                                                                                                                                                                                                                                         | Housden St    | Coome St                                      |
| Moores                                                                                                                                                                                                                                                                                                                                                                                                                                                                                                                                                                                                                                                                                                                                                                                                                                                                                                                                                                                                                                                                                                                                                                                                                                                                                                                                                                                                                                                                                                                                                                                                                                                                                                                                                                                                                                                                                                                                                                                                                                                                                                                         | Stewart St    | Vallis St                                     |
|                                                                                                                                                                                                                                                                                                                                                                                                                                                                                                                                                                                                                                                                                                                                                                                                                                                                                                                                                                                                                                                                                                                                                                                                                                                                                                                                                                                                                                                                                                                                                                                                                                                                                                                                                                                                                                                                                                                                                                                                                                                                                                                                | Gair St       | Limpus St                                     |
| at the state of th | Dean          | Limpus St                                     |
| lamanca<br>w w                                                                                                                                                                                                                                                                                                                                                                                                                                                                                                                                                                                                                                                                                                                                                                                                                                                                                                                                                                                                                                                                                                                                                                                                                                                                                                                                                                                                                                                                                                                                                                                                                                                                                                                                                                                                                                                                                                                                                                                                                                                                                                                 |               | Honour St                                     |
| 11 to 11 18 21 18 18 18 18 18 18 18 18 18 18 18 18 18                                                                                                                                                                                                                                                                                                                                                                                                                                                                                                                                                                                                                                                                                                                                                                                                                                                                                                                                                                                                                                                                                                                                                                                                                                                                                                                                                                                                                                                                                                                                                                                                                                                                                                                                                                                                                                                                                                                                                                                                                                                                          | Alam Dr.      |                                               |
| Robinson St                                                                                                                                                                                                                                                                                                                                                                                                                                                                                                                                                                                                                                                                                                                                                                                                                                                                                                                                                                                                                                                                                                                                                                                                                                                                                                                                                                                                                                                                                                                                                                                                                                                                                                                                                                                                                                                                                                                                                                                                                                                                                                                    | Robinson St   | {                                             |
|                                                                                                                                                                                                                                                                                                                                                                                                                                                                                                                                                                                                                                                                                                                                                                                                                                                                                                                                                                                                                                                                                                                                                                                                                                                                                                                                                                                                                                                                                                                                                                                                                                                                                                                                                                                                                                                                                                                                                                                                                                                                                                                                |               |                                               |
|                                                                                                                                                                                                                                                                                                                                                                                                                                                                                                                                                                                                                                                                                                                                                                                                                                                                                                                                                                                                                                                                                                                                                                                                                                                                                                                                                                                                                                                                                                                                                                                                                                                                                                                                                                                                                                                                                                                                                                                                                                                                                                                                | Sim           |                                               |
| in i                                                                                                                                                                                                                                                                                                                                                                                                                                                                                                                                                                                                                                                                                                                                                                                                                                                                                                                                                                                                                                                                                                                                                                                                                                                                                                                                                                                                                                                                                                                                                                                                                                                                                                                                                                                                                                                                                                                                                                                                                                                                                       | Simpson St    | S Mills Av                                    |
|                                                                                                                                                                                                                                                                                                                                                                                                                                                                                                                                                                                                                                                                                                                                                                                                                                                                                                                                                                                                                                                                                                                                                                                                                                                                                                                                                                                                                                                                                                                                                                                                                                                                                                                                                                                                                                                                                                                                                                                                                                                                                                                                | Ö Adair St    | Wigginton St                                  |
|                                                                                                                                                                                                                                                                                                                                                                                                                                                                                                                                                                                                                                                                                                                                                                                                                                                                                                                                                                                                                                                                                                                                                                                                                                                                                                                                                                                                                                                                                                                                                                                                                                                                                                                                                                                                                                                                                                                                                                                                                                                                                                                                |               | XX/// <i>XXXXXXXXXXXXXXXXXXXXXXXXXXXXXXXX</i> |