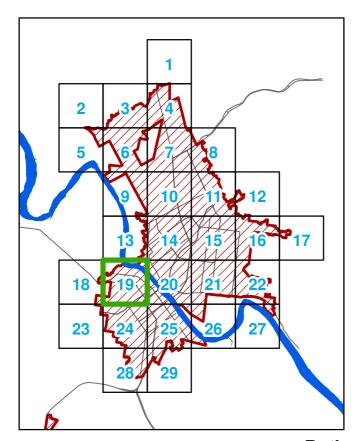

#### Rockhampton Reticulated Sewer Service Area

#### Map Series

## **3**17 18

# 1 2 3 4 5 6 7 8 9 10 11 12 13 14 15 16 17 18 19 20 21 22 23 24 25 26 27 28 29

### **3**17 18 **23**