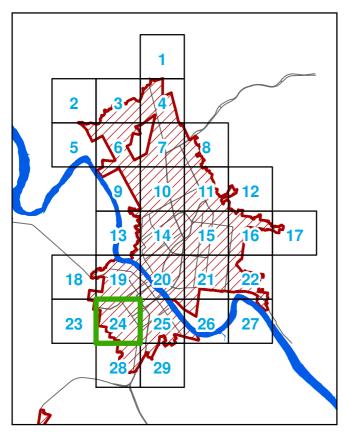

## **3**17 18

# 1 2 3 4 5 6 7 8 9 10 11 12 13 14 15 16 17 18 19 20 21 22 23 24 25 26 27 28 29

### **3**17 18 **23**