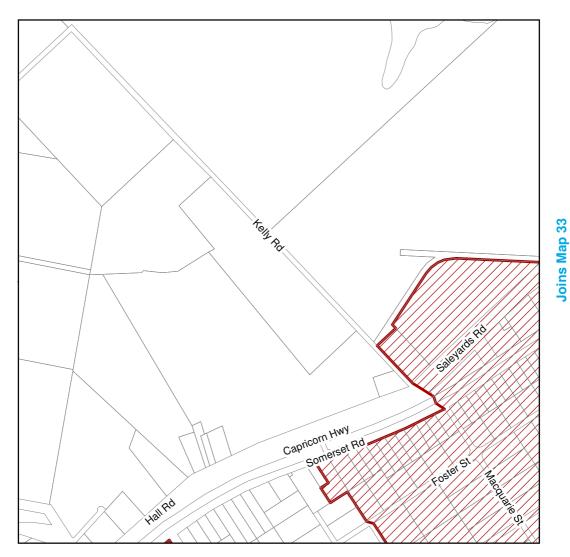

#### Legend

Reticulated Sewer Service Area

Joins Map 33

1:15,000

Joins Map 34

Copyright protests this publication. Reproduction by whatever means is prohabilited without prior written permission of the Ordice Executive Officer, Reoderhappen Regional Council will not be held liable under any circumstances in connection with or arising out of the use of this data nor does it warrant that the data is error free. Any queries should be directed to the Customer Service Centre, Reoderhappen Regional Council or telephone 1300 22 55 77. The Digital Cadastral DataBase is current as at June 2017. O'The State Government of Queenfauld (Dept. of Natural Resources and Mines) 2017.