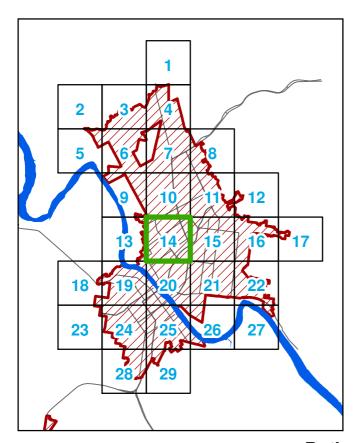

#### Rockhampton Reticulated Sewer Service Area

#### Map Series

#### **Map 14**

Joins Map 15

| Joins Map 11                                                                                                                                                                                                                                                                                                                                                                                                                                                                                                                                                                                                                                                                                                                                                                                                                                                                                                                                                                                                                                                                                                                                                                                                                                                                                                                                                                                                                                                                                                                                                                                                                                                                                                                                                                                                                                                                                                                                                                                                                                                                                                                   |               |                                               |
|--------------------------------------------------------------------------------------------------------------------------------------------------------------------------------------------------------------------------------------------------------------------------------------------------------------------------------------------------------------------------------------------------------------------------------------------------------------------------------------------------------------------------------------------------------------------------------------------------------------------------------------------------------------------------------------------------------------------------------------------------------------------------------------------------------------------------------------------------------------------------------------------------------------------------------------------------------------------------------------------------------------------------------------------------------------------------------------------------------------------------------------------------------------------------------------------------------------------------------------------------------------------------------------------------------------------------------------------------------------------------------------------------------------------------------------------------------------------------------------------------------------------------------------------------------------------------------------------------------------------------------------------------------------------------------------------------------------------------------------------------------------------------------------------------------------------------------------------------------------------------------------------------------------------------------------------------------------------------------------------------------------------------------------------------------------------------------------------------------------------------------|---------------|-----------------------------------------------|
| Signal of the state of the stat | Hyde St       | Schmidt St                                    |
|                                                                                                                                                                                                                                                                                                                                                                                                                                                                                                                                                                                                                                                                                                                                                                                                                                                                                                                                                                                                                                                                                                                                                                                                                                                                                                                                                                                                                                                                                                                                                                                                                                                                                                                                                                                                                                                                                                                                                                                                                                                                                                                                | Cruikshank St | Harrison St                                   |
|                                                                                                                                                                                                                                                                                                                                                                                                                                                                                                                                                                                                                                                                                                                                                                                                                                                                                                                                                                                                                                                                                                                                                                                                                                                                                                                                                                                                                                                                                                                                                                                                                                                                                                                                                                                                                                                                                                                                                                                                                                                                                                                                | Plahn St      | Wilson St                                     |
| Rickart St                                                                                                                                                                                                                                                                                                                                                                                                                                                                                                                                                                                                                                                                                                                                                                                                                                                                                                                                                                                                                                                                                                                                                                                                                                                                                                                                                                                                                                                                                                                                                                                                                                                                                                                                                                                                                                                                                                                                                                                                                                                                                                                     | Kerrigan St   | 50                                            |
| /                                                                                                                                                                                                                                                                                                                                                                                                                                                                                                                                                                                                                                                                                                                                                                                                                                                                                                                                                                                                                                                                                                                                                                                                                                                                                                                                                                                                                                                                                                                                                                                                                                                                                                                                                                                                                                                                                                                                                                                                                                                                                                                              | Guymer St     | **************************************        |
| \\\\\\\\\\\\\\\\\\\\\\\\\\\\\\\\\\\\\\                                                                                                                                                                                                                                                                                                                                                                                                                                                                                                                                                                                                                                                                                                                                                                                                                                                                                                                                                                                                                                                                                                                                                                                                                                                                                                                                                                                                                                                                                                                                                                                                                                                                                                                                                                                                                                                                                                                                                                                                                                                                                         | Housden St    | Coome St                                      |
| Moores                                                                                                                                                                                                                                                                                                                                                                                                                                                                                                                                                                                                                                                                                                                                                                                                                                                                                                                                                                                                                                                                                                                                                                                                                                                                                                                                                                                                                                                                                                                                                                                                                                                                                                                                                                                                                                                                                                                                                                                                                                                                                                                         | Stewart St    | Vallis St                                     |
|                                                                                                                                                                                                                                                                                                                                                                                                                                                                                                                                                                                                                                                                                                                                                                                                                                                                                                                                                                                                                                                                                                                                                                                                                                                                                                                                                                                                                                                                                                                                                                                                                                                                                                                                                                                                                                                                                                                                                                                                                                                                                                                                | Gair St       | Limpus St                                     |
| at the state of th | Dean          | Limpus St                                     |
| lamanca<br>w w                                                                                                                                                                                                                                                                                                                                                                                                                                                                                                                                                                                                                                                                                                                                                                                                                                                                                                                                                                                                                                                                                                                                                                                                                                                                                                                                                                                                                                                                                                                                                                                                                                                                                                                                                                                                                                                                                                                                                                                                                                                                                                                 |               | Honour St                                     |
| 11 to 11 18 21 18 18 18 18 18 18 18 18 18 18 18 18 18                                                                                                                                                                                                                                                                                                                                                                                                                                                                                                                                                                                                                                                                                                                                                                                                                                                                                                                                                                                                                                                                                                                                                                                                                                                                                                                                                                                                                                                                                                                                                                                                                                                                                                                                                                                                                                                                                                                                                                                                                                                                          | Alam Dr.      |                                               |
| Robinson St                                                                                                                                                                                                                                                                                                                                                                                                                                                                                                                                                                                                                                                                                                                                                                                                                                                                                                                                                                                                                                                                                                                                                                                                                                                                                                                                                                                                                                                                                                                                                                                                                                                                                                                                                                                                                                                                                                                                                                                                                                                                                                                    | Robinson St   | {                                             |
|                                                                                                                                                                                                                                                                                                                                                                                                                                                                                                                                                                                                                                                                                                                                                                                                                                                                                                                                                                                                                                                                                                                                                                                                                                                                                                                                                                                                                                                                                                                                                                                                                                                                                                                                                                                                                                                                                                                                                                                                                                                                                                                                |               |                                               |
|                                                                                                                                                                                                                                                                                                                                                                                                                                                                                                                                                                                                                                                                                                                                                                                                                                                                                                                                                                                                                                                                                                                                                                                                                                                                                                                                                                                                                                                                                                                                                                                                                                                                                                                                                                                                                                                                                                                                                                                                                                                                                                                                | Sim           |                                               |
| in i                                                                                                                                                                                                                                                                                                                                                                                                                                                                                                                                                                                                                                                                                                                                                                                                                                                                                                                                                                                                                                                                                                                                                                                                                                                                                                                                                                                                                                                                                                                                                                                                                                                                                                                                                                                                                                                                                                                                                                                                                                                                                       | Simpson St    | S Mills Av                                    |
|                                                                                                                                                                                                                                                                                                                                                                                                                                                                                                                                                                                                                                                                                                                                                                                                                                                                                                                                                                                                                                                                                                                                                                                                                                                                                                                                                                                                                                                                                                                                                                                                                                                                                                                                                                                                                                                                                                                                                                                                                                                                                                                                | Ö Adair St    | Wigginton St                                  |
|                                                                                                                                                                                                                                                                                                                                                                                                                                                                                                                                                                                                                                                                                                                                                                                                                                                                                                                                                                                                                                                                                                                                                                                                                                                                                                                                                                                                                                                                                                                                                                                                                                                                                                                                                                                                                                                                                                                                                                                                                                                                                                                                |               | XX/// <i>XXXXXXXXXXXXXXXXXXXXXXXXXXXXXXXX</i> |