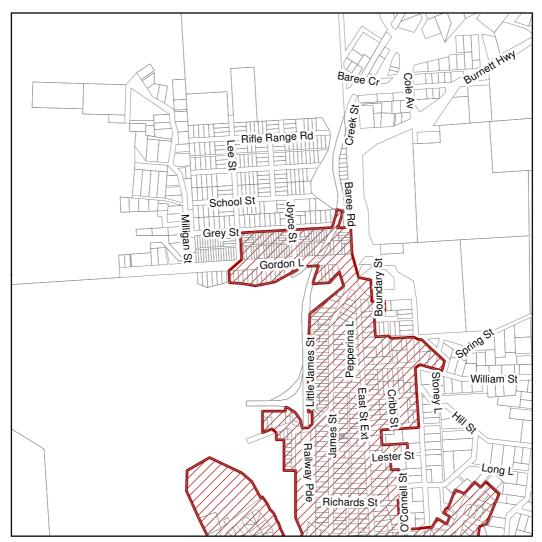

#### **Map 14**

Joins Map 15

| Joins Map 11                                                                                                                                                                                                                                                                                                                                                                                                                                                                                                                                                                                                                                                                                                                                                                                                                                                                                                                                                                                                                                                                                                                                                                                                                                                                                                                                                                                                                                                                                                                                                                                                                                                                                                                                                                                                                                                                                                                                                                                                                                                                                                                   |               |                                               |
|--------------------------------------------------------------------------------------------------------------------------------------------------------------------------------------------------------------------------------------------------------------------------------------------------------------------------------------------------------------------------------------------------------------------------------------------------------------------------------------------------------------------------------------------------------------------------------------------------------------------------------------------------------------------------------------------------------------------------------------------------------------------------------------------------------------------------------------------------------------------------------------------------------------------------------------------------------------------------------------------------------------------------------------------------------------------------------------------------------------------------------------------------------------------------------------------------------------------------------------------------------------------------------------------------------------------------------------------------------------------------------------------------------------------------------------------------------------------------------------------------------------------------------------------------------------------------------------------------------------------------------------------------------------------------------------------------------------------------------------------------------------------------------------------------------------------------------------------------------------------------------------------------------------------------------------------------------------------------------------------------------------------------------------------------------------------------------------------------------------------------------|---------------|-----------------------------------------------|
| Signal of the state of the stat | Hyde St       | Schmidt St                                    |
|                                                                                                                                                                                                                                                                                                                                                                                                                                                                                                                                                                                                                                                                                                                                                                                                                                                                                                                                                                                                                                                                                                                                                                                                                                                                                                                                                                                                                                                                                                                                                                                                                                                                                                                                                                                                                                                                                                                                                                                                                                                                                                                                | Cruikshank St | Harrison St                                   |
|                                                                                                                                                                                                                                                                                                                                                                                                                                                                                                                                                                                                                                                                                                                                                                                                                                                                                                                                                                                                                                                                                                                                                                                                                                                                                                                                                                                                                                                                                                                                                                                                                                                                                                                                                                                                                                                                                                                                                                                                                                                                                                                                | Plahn St      | Wilson St                                     |
| Rickart St                                                                                                                                                                                                                                                                                                                                                                                                                                                                                                                                                                                                                                                                                                                                                                                                                                                                                                                                                                                                                                                                                                                                                                                                                                                                                                                                                                                                                                                                                                                                                                                                                                                                                                                                                                                                                                                                                                                                                                                                                                                                                                                     | Kerrigan St   | 50                                            |
| /                                                                                                                                                                                                                                                                                                                                                                                                                                                                                                                                                                                                                                                                                                                                                                                                                                                                                                                                                                                                                                                                                                                                                                                                                                                                                                                                                                                                                                                                                                                                                                                                                                                                                                                                                                                                                                                                                                                                                                                                                                                                                                                              | Guymer St     | **************************************        |
| \\\\\\\\\\\\\\\\\\\\\\\\\\\\\\\\\\\\\\                                                                                                                                                                                                                                                                                                                                                                                                                                                                                                                                                                                                                                                                                                                                                                                                                                                                                                                                                                                                                                                                                                                                                                                                                                                                                                                                                                                                                                                                                                                                                                                                                                                                                                                                                                                                                                                                                                                                                                                                                                                                                         | Housden St    | Coome St                                      |
| Moores                                                                                                                                                                                                                                                                                                                                                                                                                                                                                                                                                                                                                                                                                                                                                                                                                                                                                                                                                                                                                                                                                                                                                                                                                                                                                                                                                                                                                                                                                                                                                                                                                                                                                                                                                                                                                                                                                                                                                                                                                                                                                                                         | Stewart St    | Vallis St                                     |
|                                                                                                                                                                                                                                                                                                                                                                                                                                                                                                                                                                                                                                                                                                                                                                                                                                                                                                                                                                                                                                                                                                                                                                                                                                                                                                                                                                                                                                                                                                                                                                                                                                                                                                                                                                                                                                                                                                                                                                                                                                                                                                                                | Gair St       | Limpus St                                     |
| at the state of th | Dean          | Limpus St                                     |
| lamanca<br>w w                                                                                                                                                                                                                                                                                                                                                                                                                                                                                                                                                                                                                                                                                                                                                                                                                                                                                                                                                                                                                                                                                                                                                                                                                                                                                                                                                                                                                                                                                                                                                                                                                                                                                                                                                                                                                                                                                                                                                                                                                                                                                                                 |               | Honour St                                     |
| 11 to 11 18 21 18 18 18 18 18 18 18 18 18 18 18 18 18                                                                                                                                                                                                                                                                                                                                                                                                                                                                                                                                                                                                                                                                                                                                                                                                                                                                                                                                                                                                                                                                                                                                                                                                                                                                                                                                                                                                                                                                                                                                                                                                                                                                                                                                                                                                                                                                                                                                                                                                                                                                          | Alam Dr.      |                                               |
| Robinson St                                                                                                                                                                                                                                                                                                                                                                                                                                                                                                                                                                                                                                                                                                                                                                                                                                                                                                                                                                                                                                                                                                                                                                                                                                                                                                                                                                                                                                                                                                                                                                                                                                                                                                                                                                                                                                                                                                                                                                                                                                                                                                                    | Robinson St   | {                                             |
|                                                                                                                                                                                                                                                                                                                                                                                                                                                                                                                                                                                                                                                                                                                                                                                                                                                                                                                                                                                                                                                                                                                                                                                                                                                                                                                                                                                                                                                                                                                                                                                                                                                                                                                                                                                                                                                                                                                                                                                                                                                                                                                                |               |                                               |
|                                                                                                                                                                                                                                                                                                                                                                                                                                                                                                                                                                                                                                                                                                                                                                                                                                                                                                                                                                                                                                                                                                                                                                                                                                                                                                                                                                                                                                                                                                                                                                                                                                                                                                                                                                                                                                                                                                                                                                                                                                                                                                                                | Sim           |                                               |
| in i                                                                                                                                                                                                                                                                                                                                                                                                                                                                                                                                                                                                                                                                                                                                                                                                                                                                                                                                                                                                                                                                                                                                                                                                                                                                                                                                                                                                                                                                                                                                                                                                                                                                                                                                                                                                                                                                                                                                                                                                                                                                                       | Simpson St    | S Mills Av                                    |
|                                                                                                                                                                                                                                                                                                                                                                                                                                                                                                                                                                                                                                                                                                                                                                                                                                                                                                                                                                                                                                                                                                                                                                                                                                                                                                                                                                                                                                                                                                                                                                                                                                                                                                                                                                                                                                                                                                                                                                                                                                                                                                                                | Ö Adair St    | Wigginton St                                  |
|                                                                                                                                                                                                                                                                                                                                                                                                                                                                                                                                                                                                                                                                                                                                                                                                                                                                                                                                                                                                                                                                                                                                                                                                                                                                                                                                                                                                                                                                                                                                                                                                                                                                                                                                                                                                                                                                                                                                                                                                                                                                                                                                |               | XX/// <i>XXXXXXXXXXXXXXXXXXXXXXXXXXXXXXXX</i> |