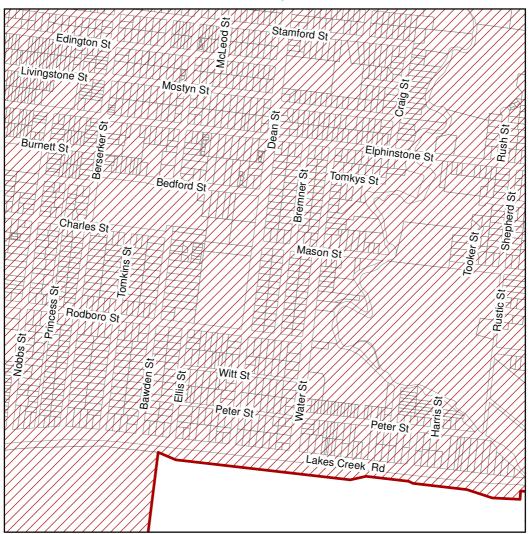

#### **Map 14**

Joins Map 15

| Joins Map 11                                                                                                                                                                                                                                                                                                                                                                                                                                                                                                                                                                                                                                                                                                                                                                                                                                                                                                                                                                                                                                                                                                                                                                                                                                                                                                                                                                                                                                                                                                                                                                                                                                                                                                                                                                                                                                                                                                                                                                                                                                                                                                                   |               |                                               |
|--------------------------------------------------------------------------------------------------------------------------------------------------------------------------------------------------------------------------------------------------------------------------------------------------------------------------------------------------------------------------------------------------------------------------------------------------------------------------------------------------------------------------------------------------------------------------------------------------------------------------------------------------------------------------------------------------------------------------------------------------------------------------------------------------------------------------------------------------------------------------------------------------------------------------------------------------------------------------------------------------------------------------------------------------------------------------------------------------------------------------------------------------------------------------------------------------------------------------------------------------------------------------------------------------------------------------------------------------------------------------------------------------------------------------------------------------------------------------------------------------------------------------------------------------------------------------------------------------------------------------------------------------------------------------------------------------------------------------------------------------------------------------------------------------------------------------------------------------------------------------------------------------------------------------------------------------------------------------------------------------------------------------------------------------------------------------------------------------------------------------------|---------------|-----------------------------------------------|
| Signal of the state of the stat | Hyde St       | Schmidt St                                    |
|                                                                                                                                                                                                                                                                                                                                                                                                                                                                                                                                                                                                                                                                                                                                                                                                                                                                                                                                                                                                                                                                                                                                                                                                                                                                                                                                                                                                                                                                                                                                                                                                                                                                                                                                                                                                                                                                                                                                                                                                                                                                                                                                | Cruikshank St | Harrison St                                   |
|                                                                                                                                                                                                                                                                                                                                                                                                                                                                                                                                                                                                                                                                                                                                                                                                                                                                                                                                                                                                                                                                                                                                                                                                                                                                                                                                                                                                                                                                                                                                                                                                                                                                                                                                                                                                                                                                                                                                                                                                                                                                                                                                | Plahn St      | Wilson St                                     |
| Rickart St                                                                                                                                                                                                                                                                                                                                                                                                                                                                                                                                                                                                                                                                                                                                                                                                                                                                                                                                                                                                                                                                                                                                                                                                                                                                                                                                                                                                                                                                                                                                                                                                                                                                                                                                                                                                                                                                                                                                                                                                                                                                                                                     | Kerrigan St   | 50                                            |
| /                                                                                                                                                                                                                                                                                                                                                                                                                                                                                                                                                                                                                                                                                                                                                                                                                                                                                                                                                                                                                                                                                                                                                                                                                                                                                                                                                                                                                                                                                                                                                                                                                                                                                                                                                                                                                                                                                                                                                                                                                                                                                                                              | Guymer St     | **************************************        |
| \\\\\\\\\\\\\\\\\\\\\\\\\\\\\\\\\\\\\\                                                                                                                                                                                                                                                                                                                                                                                                                                                                                                                                                                                                                                                                                                                                                                                                                                                                                                                                                                                                                                                                                                                                                                                                                                                                                                                                                                                                                                                                                                                                                                                                                                                                                                                                                                                                                                                                                                                                                                                                                                                                                         | Housden St    | Coome St                                      |
| Moores                                                                                                                                                                                                                                                                                                                                                                                                                                                                                                                                                                                                                                                                                                                                                                                                                                                                                                                                                                                                                                                                                                                                                                                                                                                                                                                                                                                                                                                                                                                                                                                                                                                                                                                                                                                                                                                                                                                                                                                                                                                                                                                         | Stewart St    | Vallis St                                     |
|                                                                                                                                                                                                                                                                                                                                                                                                                                                                                                                                                                                                                                                                                                                                                                                                                                                                                                                                                                                                                                                                                                                                                                                                                                                                                                                                                                                                                                                                                                                                                                                                                                                                                                                                                                                                                                                                                                                                                                                                                                                                                                                                | Gair St       | Limpus St                                     |
| at the state of th | Dean          | Limpus St                                     |
| lamanca<br>w w                                                                                                                                                                                                                                                                                                                                                                                                                                                                                                                                                                                                                                                                                                                                                                                                                                                                                                                                                                                                                                                                                                                                                                                                                                                                                                                                                                                                                                                                                                                                                                                                                                                                                                                                                                                                                                                                                                                                                                                                                                                                                                                 |               | Honour St                                     |
| 11 to 11 18 21 18 18 18 18 18 18 18 18 18 18 18 18 18                                                                                                                                                                                                                                                                                                                                                                                                                                                                                                                                                                                                                                                                                                                                                                                                                                                                                                                                                                                                                                                                                                                                                                                                                                                                                                                                                                                                                                                                                                                                                                                                                                                                                                                                                                                                                                                                                                                                                                                                                                                                          | Alam Dr.      |                                               |
| Robinson St                                                                                                                                                                                                                                                                                                                                                                                                                                                                                                                                                                                                                                                                                                                                                                                                                                                                                                                                                                                                                                                                                                                                                                                                                                                                                                                                                                                                                                                                                                                                                                                                                                                                                                                                                                                                                                                                                                                                                                                                                                                                                                                    | Robinson St   | {                                             |
|                                                                                                                                                                                                                                                                                                                                                                                                                                                                                                                                                                                                                                                                                                                                                                                                                                                                                                                                                                                                                                                                                                                                                                                                                                                                                                                                                                                                                                                                                                                                                                                                                                                                                                                                                                                                                                                                                                                                                                                                                                                                                                                                |               |                                               |
|                                                                                                                                                                                                                                                                                                                                                                                                                                                                                                                                                                                                                                                                                                                                                                                                                                                                                                                                                                                                                                                                                                                                                                                                                                                                                                                                                                                                                                                                                                                                                                                                                                                                                                                                                                                                                                                                                                                                                                                                                                                                                                                                | Sim           |                                               |
| in i                                                                                                                                                                                                                                                                                                                                                                                                                                                                                                                                                                                                                                                                                                                                                                                                                                                                                                                                                                                                                                                                                                                                                                                                                                                                                                                                                                                                                                                                                                                                                                                                                                                                                                                                                                                                                                                                                                                                                                                                                                                                                       | Simpson St    | S Mills Av                                    |
|                                                                                                                                                                                                                                                                                                                                                                                                                                                                                                                                                                                                                                                                                                                                                                                                                                                                                                                                                                                                                                                                                                                                                                                                                                                                                                                                                                                                                                                                                                                                                                                                                                                                                                                                                                                                                                                                                                                                                                                                                                                                                                                                | Ö Adair St    | Wigginton St                                  |
|                                                                                                                                                                                                                                                                                                                                                                                                                                                                                                                                                                                                                                                                                                                                                                                                                                                                                                                                                                                                                                                                                                                                                                                                                                                                                                                                                                                                                                                                                                                                                                                                                                                                                                                                                                                                                                                                                                                                                                                                                                                                                                                                |               | XX/// <i>XXXXXXXXXXXXXXXXXXXXXXXXXXXXXXXX</i> |