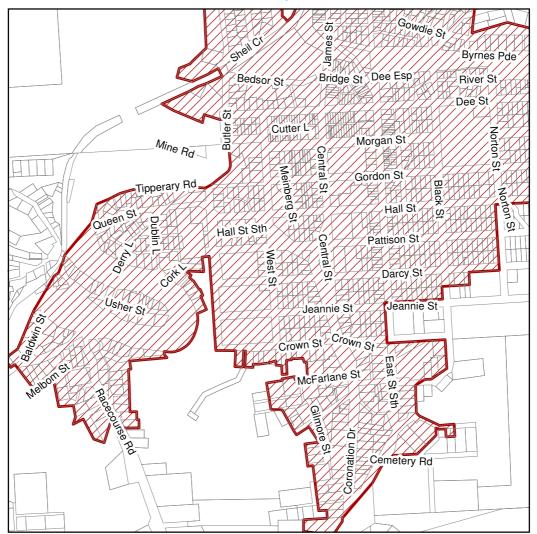

#### Mount Morgan Reticulated Sewer Service Area

#### Map Series

Joins Map 4

#### **Map 45**

Joins Map 46

1:15,000