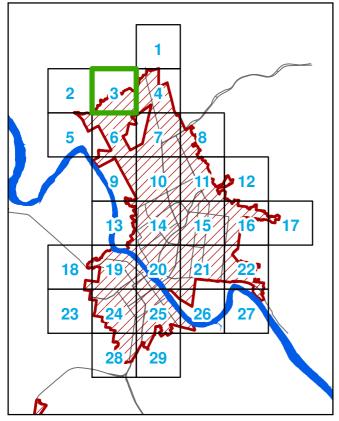

#### Gracemere Reticulated Sewer Service Area

#### Map Series

#### Map 3

Joins Map 4