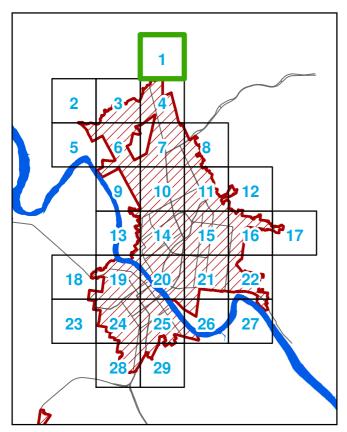

#### Rockhampton Reticulated Sewer Service Area

#### Map Series

## **3**17 18

# 1 2 3 4 5 6 7 8 9 10 11 12 13 14 15 16 17 18 19 20 21 22 23 24 25 26 27 28 29

### **3**17 18 **23**