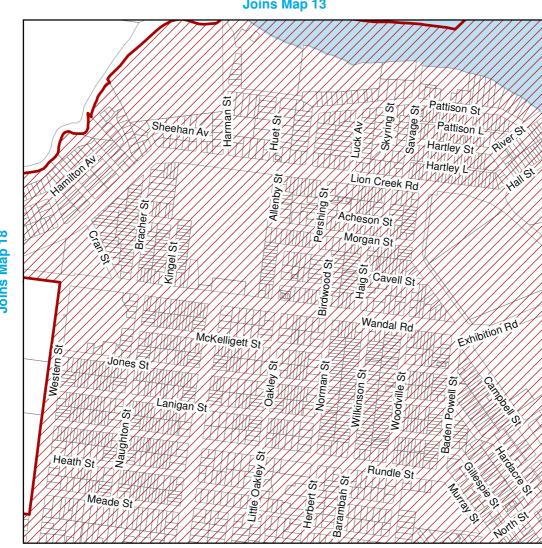

#### **Map 14**

Joins Map 15

| Joins Map 11                                                                                                                                                                                                                                                                                                                                                                                                                                                                                                                                                                                                                                                                                                                                                                                                                                                                                                                                                                                                                                                                                                                                                                                                                                                                                                                                                                                                                                                                                                                                                                                                                                                                                                                                                                                                                                                                                                                                                                                                                                                                                                                   |               |                                               |
|--------------------------------------------------------------------------------------------------------------------------------------------------------------------------------------------------------------------------------------------------------------------------------------------------------------------------------------------------------------------------------------------------------------------------------------------------------------------------------------------------------------------------------------------------------------------------------------------------------------------------------------------------------------------------------------------------------------------------------------------------------------------------------------------------------------------------------------------------------------------------------------------------------------------------------------------------------------------------------------------------------------------------------------------------------------------------------------------------------------------------------------------------------------------------------------------------------------------------------------------------------------------------------------------------------------------------------------------------------------------------------------------------------------------------------------------------------------------------------------------------------------------------------------------------------------------------------------------------------------------------------------------------------------------------------------------------------------------------------------------------------------------------------------------------------------------------------------------------------------------------------------------------------------------------------------------------------------------------------------------------------------------------------------------------------------------------------------------------------------------------------|---------------|-----------------------------------------------|
| Signal of the state of the stat | Hyde St       | Schmidt St                                    |
|                                                                                                                                                                                                                                                                                                                                                                                                                                                                                                                                                                                                                                                                                                                                                                                                                                                                                                                                                                                                                                                                                                                                                                                                                                                                                                                                                                                                                                                                                                                                                                                                                                                                                                                                                                                                                                                                                                                                                                                                                                                                                                                                | Cruikshank St | Harrison St                                   |
|                                                                                                                                                                                                                                                                                                                                                                                                                                                                                                                                                                                                                                                                                                                                                                                                                                                                                                                                                                                                                                                                                                                                                                                                                                                                                                                                                                                                                                                                                                                                                                                                                                                                                                                                                                                                                                                                                                                                                                                                                                                                                                                                | Plahn St      | Wilson St                                     |
| Rickart St                                                                                                                                                                                                                                                                                                                                                                                                                                                                                                                                                                                                                                                                                                                                                                                                                                                                                                                                                                                                                                                                                                                                                                                                                                                                                                                                                                                                                                                                                                                                                                                                                                                                                                                                                                                                                                                                                                                                                                                                                                                                                                                     | Kerrigan St   | 50                                            |
| /                                                                                                                                                                                                                                                                                                                                                                                                                                                                                                                                                                                                                                                                                                                                                                                                                                                                                                                                                                                                                                                                                                                                                                                                                                                                                                                                                                                                                                                                                                                                                                                                                                                                                                                                                                                                                                                                                                                                                                                                                                                                                                                              | Guymer St     | **************************************        |
| \\\\\\\\\\\\\\\\\\\\\\\\\\\\\\\\\\\\\\                                                                                                                                                                                                                                                                                                                                                                                                                                                                                                                                                                                                                                                                                                                                                                                                                                                                                                                                                                                                                                                                                                                                                                                                                                                                                                                                                                                                                                                                                                                                                                                                                                                                                                                                                                                                                                                                                                                                                                                                                                                                                         | Housden St    | Coome St                                      |
| Moores                                                                                                                                                                                                                                                                                                                                                                                                                                                                                                                                                                                                                                                                                                                                                                                                                                                                                                                                                                                                                                                                                                                                                                                                                                                                                                                                                                                                                                                                                                                                                                                                                                                                                                                                                                                                                                                                                                                                                                                                                                                                                                                         | Stewart St    | Vallis St                                     |
|                                                                                                                                                                                                                                                                                                                                                                                                                                                                                                                                                                                                                                                                                                                                                                                                                                                                                                                                                                                                                                                                                                                                                                                                                                                                                                                                                                                                                                                                                                                                                                                                                                                                                                                                                                                                                                                                                                                                                                                                                                                                                                                                | Gair St       | Limpus St                                     |
| at the state of th | Dean          | Limpus St                                     |
| lamanca<br>w w                                                                                                                                                                                                                                                                                                                                                                                                                                                                                                                                                                                                                                                                                                                                                                                                                                                                                                                                                                                                                                                                                                                                                                                                                                                                                                                                                                                                                                                                                                                                                                                                                                                                                                                                                                                                                                                                                                                                                                                                                                                                                                                 |               | Honour St                                     |
| 11 to 11 18 21 18 18 18 18 18 18 18 18 18 18 18 18 18                                                                                                                                                                                                                                                                                                                                                                                                                                                                                                                                                                                                                                                                                                                                                                                                                                                                                                                                                                                                                                                                                                                                                                                                                                                                                                                                                                                                                                                                                                                                                                                                                                                                                                                                                                                                                                                                                                                                                                                                                                                                          | Alam Dr.      |                                               |
| Robinson St                                                                                                                                                                                                                                                                                                                                                                                                                                                                                                                                                                                                                                                                                                                                                                                                                                                                                                                                                                                                                                                                                                                                                                                                                                                                                                                                                                                                                                                                                                                                                                                                                                                                                                                                                                                                                                                                                                                                                                                                                                                                                                                    | Robinson St   | {                                             |
|                                                                                                                                                                                                                                                                                                                                                                                                                                                                                                                                                                                                                                                                                                                                                                                                                                                                                                                                                                                                                                                                                                                                                                                                                                                                                                                                                                                                                                                                                                                                                                                                                                                                                                                                                                                                                                                                                                                                                                                                                                                                                                                                |               |                                               |
|                                                                                                                                                                                                                                                                                                                                                                                                                                                                                                                                                                                                                                                                                                                                                                                                                                                                                                                                                                                                                                                                                                                                                                                                                                                                                                                                                                                                                                                                                                                                                                                                                                                                                                                                                                                                                                                                                                                                                                                                                                                                                                                                | Sim           |                                               |
| in i                                                                                                                                                                                                                                                                                                                                                                                                                                                                                                                                                                                                                                                                                                                                                                                                                                                                                                                                                                                                                                                                                                                                                                                                                                                                                                                                                                                                                                                                                                                                                                                                                                                                                                                                                                                                                                                                                                                                                                                                                                                                                       | Simpson St    | S Mills Av                                    |
|                                                                                                                                                                                                                                                                                                                                                                                                                                                                                                                                                                                                                                                                                                                                                                                                                                                                                                                                                                                                                                                                                                                                                                                                                                                                                                                                                                                                                                                                                                                                                                                                                                                                                                                                                                                                                                                                                                                                                                                                                                                                                                                                | Ö Adair St    | Wigginton St                                  |
|                                                                                                                                                                                                                                                                                                                                                                                                                                                                                                                                                                                                                                                                                                                                                                                                                                                                                                                                                                                                                                                                                                                                                                                                                                                                                                                                                                                                                                                                                                                                                                                                                                                                                                                                                                                                                                                                                                                                                                                                                                                                                                                                |               | XX/// <i>XXXXXXXXXXXXXXXXXXXXXXXXXXXXXXXX</i> |