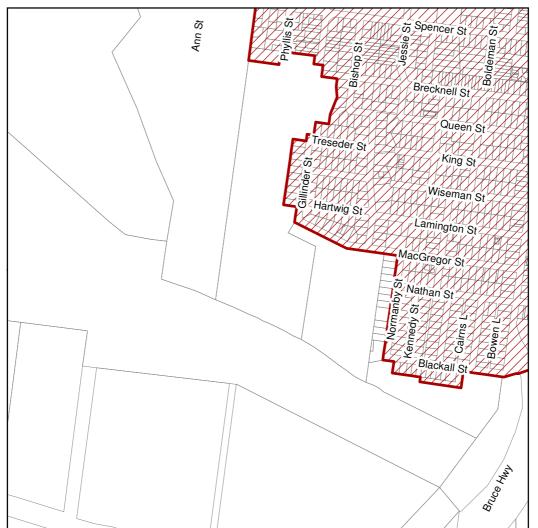

#### **Map 14**

Joins Map 15

| Joins Map 11                                                                                                                                                                                                                                                                                                                                                                                                                                                                                                                                                                                                                                                                                                                                                                                                                                                                                                                                                                                                                                                                                                                                                                                                                                                                                                                                                                                                                                                                                                                                                                                                                                                                                                                                                                                                                                                                                                                                                                                                                                                                                                                   |               |                                               |
|--------------------------------------------------------------------------------------------------------------------------------------------------------------------------------------------------------------------------------------------------------------------------------------------------------------------------------------------------------------------------------------------------------------------------------------------------------------------------------------------------------------------------------------------------------------------------------------------------------------------------------------------------------------------------------------------------------------------------------------------------------------------------------------------------------------------------------------------------------------------------------------------------------------------------------------------------------------------------------------------------------------------------------------------------------------------------------------------------------------------------------------------------------------------------------------------------------------------------------------------------------------------------------------------------------------------------------------------------------------------------------------------------------------------------------------------------------------------------------------------------------------------------------------------------------------------------------------------------------------------------------------------------------------------------------------------------------------------------------------------------------------------------------------------------------------------------------------------------------------------------------------------------------------------------------------------------------------------------------------------------------------------------------------------------------------------------------------------------------------------------------|---------------|-----------------------------------------------|
| Signal of the state of the stat | Hyde St       | Schmidt St                                    |
|                                                                                                                                                                                                                                                                                                                                                                                                                                                                                                                                                                                                                                                                                                                                                                                                                                                                                                                                                                                                                                                                                                                                                                                                                                                                                                                                                                                                                                                                                                                                                                                                                                                                                                                                                                                                                                                                                                                                                                                                                                                                                                                                | Cruikshank St | Harrison St                                   |
|                                                                                                                                                                                                                                                                                                                                                                                                                                                                                                                                                                                                                                                                                                                                                                                                                                                                                                                                                                                                                                                                                                                                                                                                                                                                                                                                                                                                                                                                                                                                                                                                                                                                                                                                                                                                                                                                                                                                                                                                                                                                                                                                | Plahn St      | Wilson St                                     |
| Rickart St                                                                                                                                                                                                                                                                                                                                                                                                                                                                                                                                                                                                                                                                                                                                                                                                                                                                                                                                                                                                                                                                                                                                                                                                                                                                                                                                                                                                                                                                                                                                                                                                                                                                                                                                                                                                                                                                                                                                                                                                                                                                                                                     | Kerrigan St   | 50                                            |
| /                                                                                                                                                                                                                                                                                                                                                                                                                                                                                                                                                                                                                                                                                                                                                                                                                                                                                                                                                                                                                                                                                                                                                                                                                                                                                                                                                                                                                                                                                                                                                                                                                                                                                                                                                                                                                                                                                                                                                                                                                                                                                                                              | Guymer St     | **************************************        |
| \\\\\\\\\\\\\\\\\\\\\\\\\\\\\\\\\\\\\\                                                                                                                                                                                                                                                                                                                                                                                                                                                                                                                                                                                                                                                                                                                                                                                                                                                                                                                                                                                                                                                                                                                                                                                                                                                                                                                                                                                                                                                                                                                                                                                                                                                                                                                                                                                                                                                                                                                                                                                                                                                                                         | Housden St    | Coome St                                      |
| Moores                                                                                                                                                                                                                                                                                                                                                                                                                                                                                                                                                                                                                                                                                                                                                                                                                                                                                                                                                                                                                                                                                                                                                                                                                                                                                                                                                                                                                                                                                                                                                                                                                                                                                                                                                                                                                                                                                                                                                                                                                                                                                                                         | Stewart St    | Vallis St                                     |
|                                                                                                                                                                                                                                                                                                                                                                                                                                                                                                                                                                                                                                                                                                                                                                                                                                                                                                                                                                                                                                                                                                                                                                                                                                                                                                                                                                                                                                                                                                                                                                                                                                                                                                                                                                                                                                                                                                                                                                                                                                                                                                                                | Gair St       | Limpus St                                     |
| at the state of th | Dean          | Limpus St                                     |
| lamanca<br>w w                                                                                                                                                                                                                                                                                                                                                                                                                                                                                                                                                                                                                                                                                                                                                                                                                                                                                                                                                                                                                                                                                                                                                                                                                                                                                                                                                                                                                                                                                                                                                                                                                                                                                                                                                                                                                                                                                                                                                                                                                                                                                                                 |               | Honour St                                     |
| 11 to 11 18 21 18 18 18 18 18 18 18 18 18 18 18 18 18                                                                                                                                                                                                                                                                                                                                                                                                                                                                                                                                                                                                                                                                                                                                                                                                                                                                                                                                                                                                                                                                                                                                                                                                                                                                                                                                                                                                                                                                                                                                                                                                                                                                                                                                                                                                                                                                                                                                                                                                                                                                          | Alam Dr.      |                                               |
| Robinson St                                                                                                                                                                                                                                                                                                                                                                                                                                                                                                                                                                                                                                                                                                                                                                                                                                                                                                                                                                                                                                                                                                                                                                                                                                                                                                                                                                                                                                                                                                                                                                                                                                                                                                                                                                                                                                                                                                                                                                                                                                                                                                                    | Robinson St   | {                                             |
|                                                                                                                                                                                                                                                                                                                                                                                                                                                                                                                                                                                                                                                                                                                                                                                                                                                                                                                                                                                                                                                                                                                                                                                                                                                                                                                                                                                                                                                                                                                                                                                                                                                                                                                                                                                                                                                                                                                                                                                                                                                                                                                                |               |                                               |
|                                                                                                                                                                                                                                                                                                                                                                                                                                                                                                                                                                                                                                                                                                                                                                                                                                                                                                                                                                                                                                                                                                                                                                                                                                                                                                                                                                                                                                                                                                                                                                                                                                                                                                                                                                                                                                                                                                                                                                                                                                                                                                                                | Sim           |                                               |
| in i                                                                                                                                                                                                                                                                                                                                                                                                                                                                                                                                                                                                                                                                                                                                                                                                                                                                                                                                                                                                                                                                                                                                                                                                                                                                                                                                                                                                                                                                                                                                                                                                                                                                                                                                                                                                                                                                                                                                                                                                                                                                                       | Simpson St    | S Mills Av                                    |
|                                                                                                                                                                                                                                                                                                                                                                                                                                                                                                                                                                                                                                                                                                                                                                                                                                                                                                                                                                                                                                                                                                                                                                                                                                                                                                                                                                                                                                                                                                                                                                                                                                                                                                                                                                                                                                                                                                                                                                                                                                                                                                                                | Ö Adair St    | Wigginton St                                  |
|                                                                                                                                                                                                                                                                                                                                                                                                                                                                                                                                                                                                                                                                                                                                                                                                                                                                                                                                                                                                                                                                                                                                                                                                                                                                                                                                                                                                                                                                                                                                                                                                                                                                                                                                                                                                                                                                                                                                                                                                                                                                                                                                |               | XX/// <i>XXXXXXXXXXXXXXXXXXXXXXXXXXXXXXXX</i> |