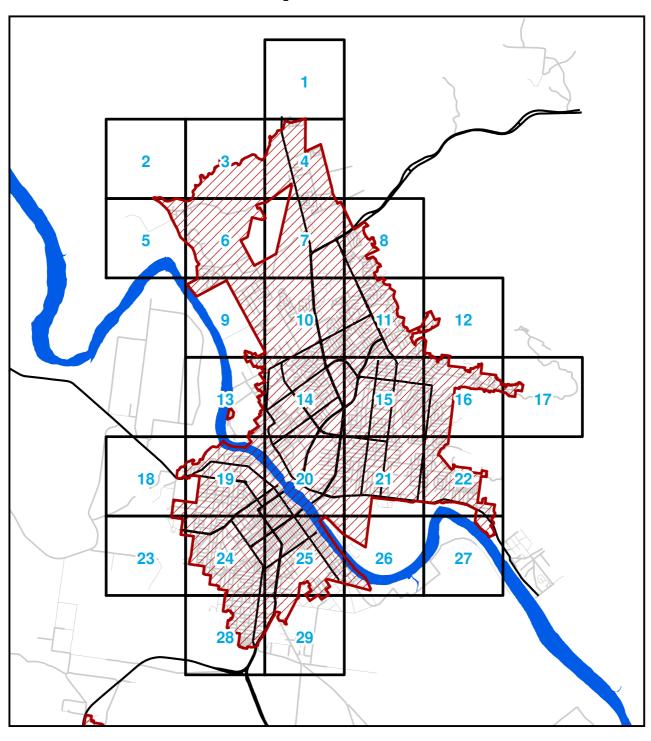

#### Rockhampton Reticulated Sewer Service Area

#### Map Series

## **3**17 18

# 1 2 3 4 5 6 7 8 9 10 11 12 13 14 15 16 17 18 19 20 21 22 23 24 25 26 27 28 29