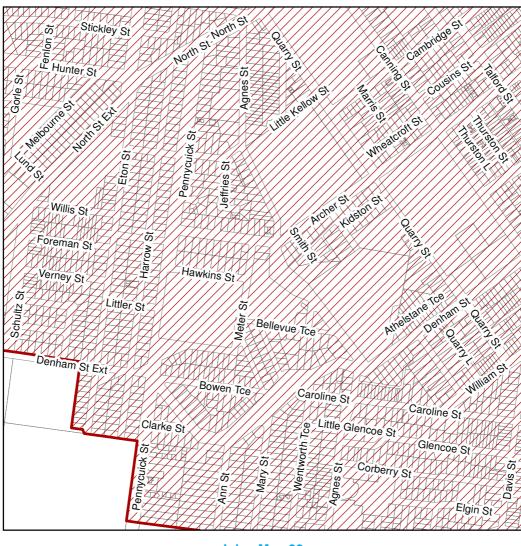

#### **Map 14**

Joins Map 15

| Joins Map 11                                                                                                                                                                                                                                                                                                                                                                                                                                                                                                                                                                                                                                                                                                                                                                                                                                                                                                                                                                                                                                                                                                                                                                                                                                                                                                                                                                                                                                                                                                                                                                                                                                                                                                                                                                                                                                                                                                                                                                                                                                                                                                                   |               |                                               |
|--------------------------------------------------------------------------------------------------------------------------------------------------------------------------------------------------------------------------------------------------------------------------------------------------------------------------------------------------------------------------------------------------------------------------------------------------------------------------------------------------------------------------------------------------------------------------------------------------------------------------------------------------------------------------------------------------------------------------------------------------------------------------------------------------------------------------------------------------------------------------------------------------------------------------------------------------------------------------------------------------------------------------------------------------------------------------------------------------------------------------------------------------------------------------------------------------------------------------------------------------------------------------------------------------------------------------------------------------------------------------------------------------------------------------------------------------------------------------------------------------------------------------------------------------------------------------------------------------------------------------------------------------------------------------------------------------------------------------------------------------------------------------------------------------------------------------------------------------------------------------------------------------------------------------------------------------------------------------------------------------------------------------------------------------------------------------------------------------------------------------------|---------------|-----------------------------------------------|
| Signal of the state of the stat | Hyde St       | Schmidt St                                    |
|                                                                                                                                                                                                                                                                                                                                                                                                                                                                                                                                                                                                                                                                                                                                                                                                                                                                                                                                                                                                                                                                                                                                                                                                                                                                                                                                                                                                                                                                                                                                                                                                                                                                                                                                                                                                                                                                                                                                                                                                                                                                                                                                | Cruikshank St | Harrison St                                   |
|                                                                                                                                                                                                                                                                                                                                                                                                                                                                                                                                                                                                                                                                                                                                                                                                                                                                                                                                                                                                                                                                                                                                                                                                                                                                                                                                                                                                                                                                                                                                                                                                                                                                                                                                                                                                                                                                                                                                                                                                                                                                                                                                | Plahn St      | Wilson St                                     |
| Rickart St                                                                                                                                                                                                                                                                                                                                                                                                                                                                                                                                                                                                                                                                                                                                                                                                                                                                                                                                                                                                                                                                                                                                                                                                                                                                                                                                                                                                                                                                                                                                                                                                                                                                                                                                                                                                                                                                                                                                                                                                                                                                                                                     | Kerrigan St   | 50                                            |
| /                                                                                                                                                                                                                                                                                                                                                                                                                                                                                                                                                                                                                                                                                                                                                                                                                                                                                                                                                                                                                                                                                                                                                                                                                                                                                                                                                                                                                                                                                                                                                                                                                                                                                                                                                                                                                                                                                                                                                                                                                                                                                                                              | Guymer St     | **************************************        |
| \\\\\\\\\\\\\\\\\\\\\\\\\\\\\\\\\\\\\\                                                                                                                                                                                                                                                                                                                                                                                                                                                                                                                                                                                                                                                                                                                                                                                                                                                                                                                                                                                                                                                                                                                                                                                                                                                                                                                                                                                                                                                                                                                                                                                                                                                                                                                                                                                                                                                                                                                                                                                                                                                                                         | Housden St    | Coome St                                      |
| Moores                                                                                                                                                                                                                                                                                                                                                                                                                                                                                                                                                                                                                                                                                                                                                                                                                                                                                                                                                                                                                                                                                                                                                                                                                                                                                                                                                                                                                                                                                                                                                                                                                                                                                                                                                                                                                                                                                                                                                                                                                                                                                                                         | Stewart St    | Vallis St                                     |
|                                                                                                                                                                                                                                                                                                                                                                                                                                                                                                                                                                                                                                                                                                                                                                                                                                                                                                                                                                                                                                                                                                                                                                                                                                                                                                                                                                                                                                                                                                                                                                                                                                                                                                                                                                                                                                                                                                                                                                                                                                                                                                                                | Gair St       | Limpus St                                     |
| at the state of th | Dean          | Limpus St                                     |
| lamanca<br>w w                                                                                                                                                                                                                                                                                                                                                                                                                                                                                                                                                                                                                                                                                                                                                                                                                                                                                                                                                                                                                                                                                                                                                                                                                                                                                                                                                                                                                                                                                                                                                                                                                                                                                                                                                                                                                                                                                                                                                                                                                                                                                                                 |               | Honour St                                     |
| 11 to 11 18 21 18 18 18 18 18 18 18 18 18 18 18 18 18                                                                                                                                                                                                                                                                                                                                                                                                                                                                                                                                                                                                                                                                                                                                                                                                                                                                                                                                                                                                                                                                                                                                                                                                                                                                                                                                                                                                                                                                                                                                                                                                                                                                                                                                                                                                                                                                                                                                                                                                                                                                          | Alam Dr.      |                                               |
| Robinson St                                                                                                                                                                                                                                                                                                                                                                                                                                                                                                                                                                                                                                                                                                                                                                                                                                                                                                                                                                                                                                                                                                                                                                                                                                                                                                                                                                                                                                                                                                                                                                                                                                                                                                                                                                                                                                                                                                                                                                                                                                                                                                                    | Robinson St   | {                                             |
|                                                                                                                                                                                                                                                                                                                                                                                                                                                                                                                                                                                                                                                                                                                                                                                                                                                                                                                                                                                                                                                                                                                                                                                                                                                                                                                                                                                                                                                                                                                                                                                                                                                                                                                                                                                                                                                                                                                                                                                                                                                                                                                                |               |                                               |
|                                                                                                                                                                                                                                                                                                                                                                                                                                                                                                                                                                                                                                                                                                                                                                                                                                                                                                                                                                                                                                                                                                                                                                                                                                                                                                                                                                                                                                                                                                                                                                                                                                                                                                                                                                                                                                                                                                                                                                                                                                                                                                                                | Sim           |                                               |
| in i                                                                                                                                                                                                                                                                                                                                                                                                                                                                                                                                                                                                                                                                                                                                                                                                                                                                                                                                                                                                                                                                                                                                                                                                                                                                                                                                                                                                                                                                                                                                                                                                                                                                                                                                                                                                                                                                                                                                                                                                                                                                                       | Simpson St    | S Mills Av                                    |
|                                                                                                                                                                                                                                                                                                                                                                                                                                                                                                                                                                                                                                                                                                                                                                                                                                                                                                                                                                                                                                                                                                                                                                                                                                                                                                                                                                                                                                                                                                                                                                                                                                                                                                                                                                                                                                                                                                                                                                                                                                                                                                                                | Ö Adair St    | Wigginton St                                  |
|                                                                                                                                                                                                                                                                                                                                                                                                                                                                                                                                                                                                                                                                                                                                                                                                                                                                                                                                                                                                                                                                                                                                                                                                                                                                                                                                                                                                                                                                                                                                                                                                                                                                                                                                                                                                                                                                                                                                                                                                                                                                                                                                |               | XX/// <i>XXXXXXXXXXXXXXXXXXXXXXXXXXXXXXXX</i> |