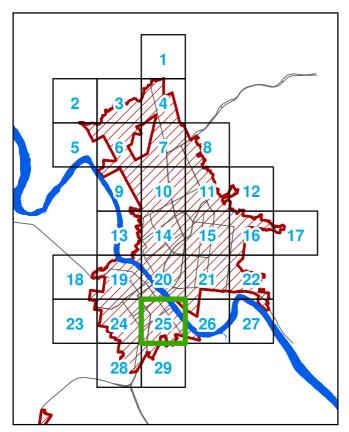

#### Rockhampton Reticulated Sewer Service Area

#### Map Series

## **3**17 18

# 1 2 3 4 5 6 7 8 9 10 11 12 13 14 15 16 17 18 19 20 21 22 23 24 25 26 27 28 29

### **3**17 18 **23**