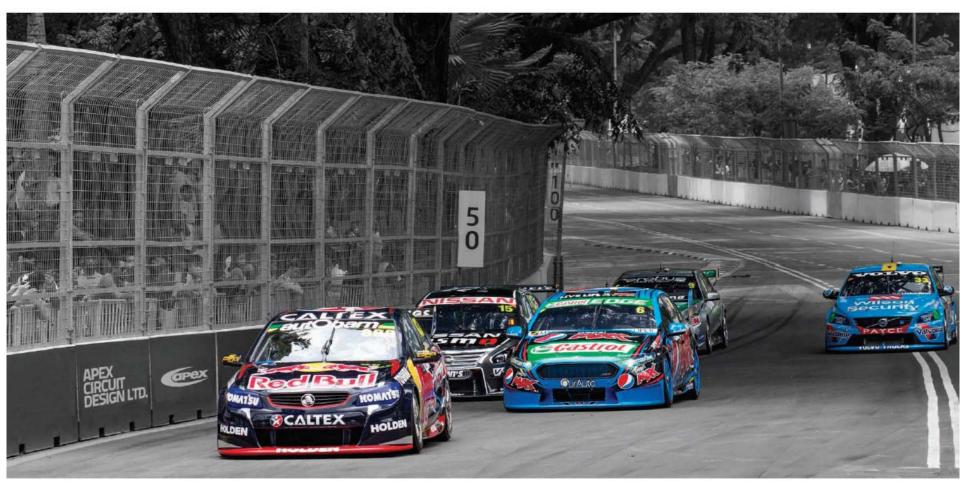

#### **Rockhampton Supercar proposal**

Rockhampton Supercar Site Selection

#### **OPPORTUNITIES**

- Riverside setting and park character
- Close proximity to (but separation from) CBD
- (3) Multiple access options
- Potential integration and upgrading of existing facilities and structures including roads
- Potential to value-add to existing facilities (indoor and outdoor)
- 6. Multiple circuit layout options
- Extensive open space allows for multiple overlay opportunities
- Existing facilities (Jockey Club) can provide support facilities for first 'temporary' event
- Potential marine/marina ferry (from CBD) access
- Options of alignment of main straights to capture hero photos of vistas to CBD (Quay Street) and Mount Archer
- Flexibility for circuit to be temporary or permanent
- No direct impact on city streets
- Event doesn't impact on businesses