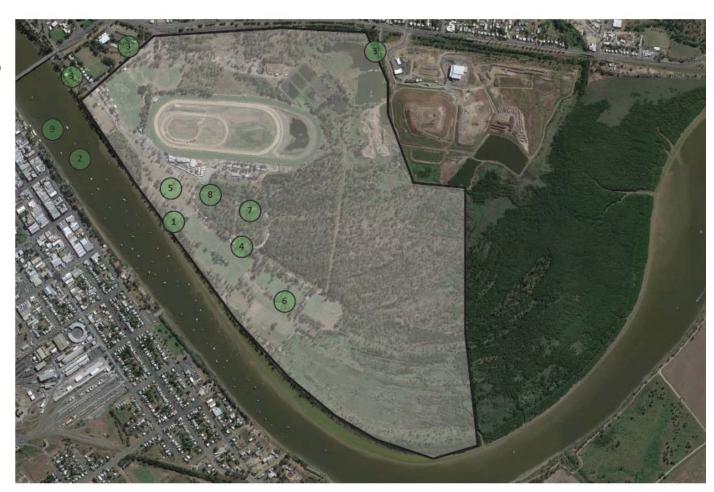

#### **Rockhampton Supercar proposal**

Rockhampton Supercar Site Selection

#### **NORBRIDGE PARK**

#### **OPPORTUNITIES**

- Riverside setting and park character
- Close proximity to (but separation from) CBD
- (3) Multiple access options
- Potential integration and upgrading of existing facilities and structures including roads
- Potential to value-add to existing facilities (indoor and outdoor)
- 6. Multiple circuit layout options
- Extensive open space allows for multiple overlay opportunities
- Existing facilities (Jockey Club) can provide support facilities for first 'temporary' event
- Potential marine/marina ferry (from CBD) access
- Options of alignment of main straights to capture hero photos of vistas to CBD (Quay Street) and Mount Archer
- Flexibility for circuit to be temporary or permanent
- No direct impact on city streets
- Event doesn't impact on businesses