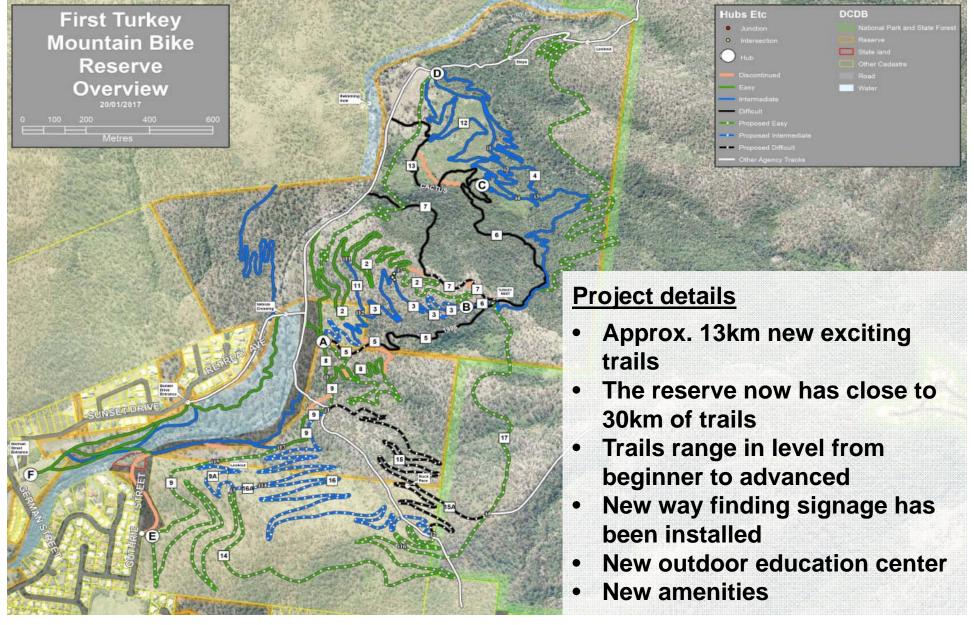

## Norman Gardens / Frenchville and surrounding areas



#### HOUSEKEEPING

**Apologies** 

Councillors in attendance

Council Officers in attendance

Mobile phones

One person speaking at a time

We'll need to take your details for any requests for service

**Toilets** 



#### **AGENDA**

- 1. Divisional Councillor Welcome
- 2. Regional Services Update
- 3. Major Projects
- 4. Advance Rockhampton Economic Action Plan Update
- 5. Open floor



# Welcome Cr Rose Swadling



#### Regional Services

## Achievements, Works In Progress and Planned Works



#### **Major Projects**



#### First Turkey Mountain Bike Reserve





## First Turkey Mountain Bike Reserve







#### First Turkey Mountain Bike Reserve





#### **Mount Archer Activation – Nurrim Walk**





#### **Mount Archer Activation – Nurrim Walk**





#### Pilbeam Drive Car park Stage 1





#### **Swadling Park Amenities**





#### **42<sup>nd</sup> Battalion Pool – Waterslides**





#### **42<sup>nd</sup> Battalion Pool – Waterslides**







#### **North Rockhampton Flood Mitigation**









#### **Barra Bounty 2017**





#### North Rockhampton Boat Ramp





#### **Frenchville Road Traffic Improvements**

#### PLACE IN INFO FROM STATE CANDIDATES BOOKLET

#### **Rockhampton Supercar proposal**



Rockhampton Supercar Site Selection







#### **NORBRIDGE PARK**

#### **OPPORTUNITIES**

- Riverside setting and park character
- Close p