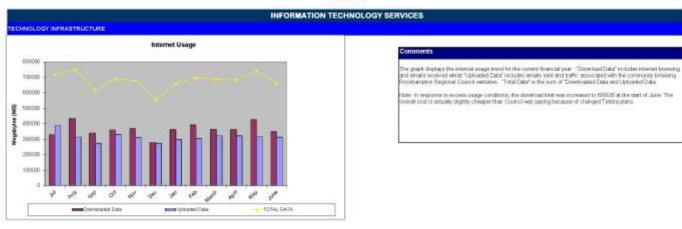

5,989,728 |
|----------------------|--------------|
| Year to Date Spend   | 5 4 776 443  |

 Plant Hire Operations Budget (Surplus)
 \$ 11,873,500

 Year to Date (Surplus)
 \$ 12,125,043

#### FUET SHAWARY COMMENT

Page (183)

The Feet Capital Program for 13/13 is new complete. It new perbage truck are on order while a trust times is being consented from a side leader to a rear coder. Remewal of the Feets new loading garbage trusk has been suspended until a review of services a complete. Further for mentioned equipment with be carried toward miss 2014/15 year.

Plant Hire Operations ovoleded budget furecasts, but a significant stiving in plant time adoubly is evident from February to "Ane."

Workship operations have been stable with less activity espected over the coder / dryer morets.



Page (184)







#### Requests Raised this Month

|                 | Total | Incoher | Serjeta<br>Request | Request. | Dreads. |
|-----------------|-------|---------|--------------------|----------|---------|
| Requests Rased  | 7.44  | 126     | 529                | 99       | 0.      |
| Requests Closed | 734   | 196     | 810                | 88       | 02      |
| Request Fending | 623   | 111     | 4.21               | - 59     |         |

Page (185)

| Requests Pending (by Priority) |       |         |                 |                        |        |  |  |  |
|--------------------------------|-------|---------|-----------------|------------------------|--------|--|--|--|
|                                | Total | Hoteric | Service Request | Information<br>Regions | Breach |