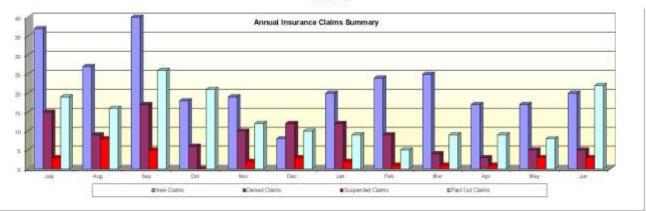

| 3.        | 0            | . 3                 | 0               |                                        |  |  |
| Personal Injury<br>Damage by Council Plant<br>(MowerStasher) | 3         | 7.0%         | 0                   | 40              |                                        |  |  |
| LestStaten or Damaged RRC<br>Property                        | 1         | 0            | Ü                   | 0               |                                        |  |  |
| TOTAL                                                        | 20        | 6            | 3                   | 22              | V                                      |  |  |

\* Supported Claim means a dam made to Lound by span or damages which are held over electing to their strategies or descriptions the dischard.





Page (192)



## 9.3 SUMMARY BUDGET MANAGEMENT REPORT FOR THE PERIOD ENDED 30 JUNE 2014

File No: 8148

Attachments: 1. Income Statement - June 2014

2. Key Indicator Graphs - June 2014

Authorising Officer: Ross Cheesman - General Manager Corporate Services

Author: Alicia Cutler - Manager Finance

#### **SUMMARY**

Manager Finance presenting the Rockhampton Regional Council Summary Budget Management Report for the period ended 30 June 2014. The results compare favourably against budget but are before all accruals have been processed. The full financial results will be reported in the Annual Financial Statements.

#### OFFICER'S RECOMMENDATION

THAT the Rockhampton Regional Council Summary Budget Management Report for the Period ended 30 June 2014 be 'received'.

#### **COMMENTARY**