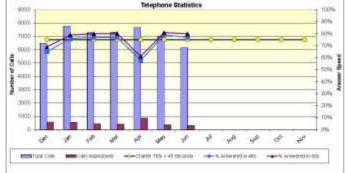

| 40                     | .0     |  |  |  |
| Sest Effort                    | 50    |         | 47              | 4                      | . 0    |  |  |  |
| Scheduled                      | (10)  | 27      | 89              | - 3                    | .0     |  |  |  |
| Total                          | 622   |         |                 |                        |        |  |  |  |

Service Level Targets Clearance Rate 22% (DownTeam v.100) Cirtosi 100% 67% High 97% Service Level: (Target is 95%) Madage 04% 09% Beteduced Best Effort\_\_\_ 100% 689 46







Comments:

The Calls by Department J Section graph shows the Monthly summary of calls received by the Contract Service Call Centrally the month.

This is expected to demonstrate the Call traffic for the month.



Page (186)









Progressive Annual Total Calls Answered by Customer Service\*: 49,626

Progressive Total Receipts Processed by Customer Service: 52,349

Progressive Total Dollar Value of Receipts Processed: \$56,614,034





Page (187)

The shart above is a summary of the recepting transactions performed by the Custome one of recepts by resets:

Progressive Annual Pathway Requests Completed as per C8 Charter (at Lvt 3):

This excelled on levels correspond to the following: Lave 3 - to the Action officer Lave 2 - to the Responsible Operational Manager airclor Coordinator Lave 1 - to the Responsible Manager

#### Customer Requests Completed Monthly & Top 5 Customer Requests

|                           | July                                                          | August