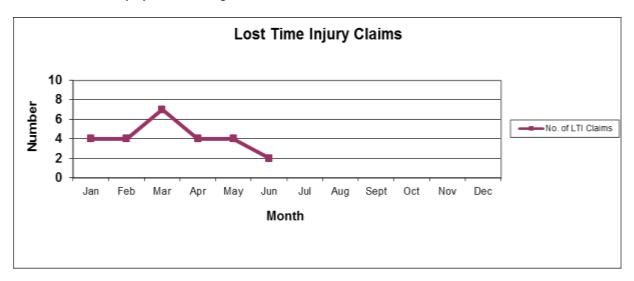

.55 | \$2,752,572 |
| >30 days                           | \$441,547   | \$626,372.00   | \$315,183   |
| >60 days                           | \$67,489    | \$58,323.54    | \$49,330    |
| >90 days                           | \$737,425   | \$715,798.48   | \$644,911   |
| Pre-payments/Un-allocated payments | (\$58,433)  | (135,018.23)   | (\$97,326)  |
| Total Debtors                      | \$3,267,160 | \$3,041,555.34 | \$3,664,670 |

# CORPORATE SERVICES MONTHLY STATISTICAL REPORT FOR THE MONTH OF JUNE 2014

## Workforce and Strategy Statistics - June 2014

Meeting Date: 29 July 2014

**Attachment No: 2** 

#### **Lost Time Injury Details**

Shows the number of lost time injuries (LTI) claims lodged across Council. There was a total of two lost time injury claims lodged for June 2014.



#### **Establishment**

| Establishment | 1 Jan 14      | May 14        | June 14   |
|---------------|---------------|---------------|-----------|
|               | FTE Positions | FTE Positions | FTE       |
|               |               |               | Positions |
|               |               |               |           |

FTE Positions is the total full time equivalent positions approved and recorded in Aurion excluding casual positions and including approved vacancies.

#### **Changes to Establishment**

Council's Establishment has remained unchanged from May to June even with the creation of the Manager Regional Promotions position. The creation of this new position has been offset by the abolishment of a temporary Gardener position within the Parks Section.

#### FTE Positi