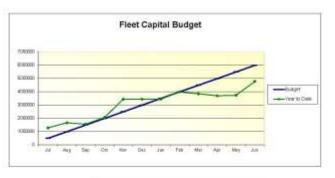

dhoc reviews and employees querying their pay.

| June 2014 99.91% |
|------------------|
|------------------|

#### **Average Recruitment Timeframe**

Shows the average number of business days to recruit within June has improved since May to 26.7 business days. The average timeframe is below the target of 30 days. Delays to completing the recruitment process include unavailability of recruitment panel members, lengthy periods to shortlist applications by the panel, pre-employment screening such as Criminal History Checks and the reoffering positions which have been declined by first preference candidates.



# CORPORATE SERVICES MONTHLY STATISTICAL REPORT FOR THE MONTH OF JUNE 2014

## Corporate and Technology Statistics - June 2014

Meeting Date: 29 July 2014

**Attachment No: 3** 









| Fleet Capital Budget | \$ 5,989,728 |
|----------------------|--------------|
| Year to Date Spend   | 5 4 776 443  |

 Plant Hire Operations Budget (Surplus)
 \$ 11,873,500

 Year to Date (Surplus)
 \$ 12,125,043

#### FUET SHAWARY COMMENT

Page (183)

The Feet Capital Program for 13/13 is new complete. It new perbage truck are on order while a trust times is being consented from a side leader to a rear coder. Remewal of the Feets new loading garbage trusk has been suspended until a review of services a complete. Further for mentioned equipment with be carried toward miss 2014/15 year.

Plant Hire Operations ovoleded budget furecasts, but a significant stiving in plant time adoubly is evident from February to "Ane."

Workship operations have been stable with less activity espected o