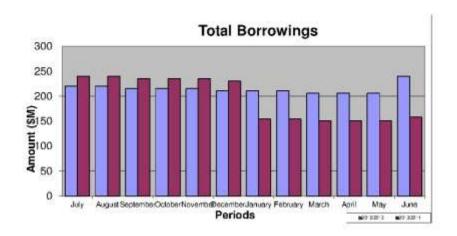

|
| Ver Capital Position                        | 76,153,505        | 76,582,838          | 59,299,400                | 20,290,204  | 79,797,685                       | 1049                |
| 0.000                                       |                   |                     | 621207514                 |             |                                  |                     |
| TOTAL INVESTMENTS<br>TOTAL BORROWINGS       |                   |                     | 95,371,142<br>157,900,336 |             |                                  |                     |

Page 1 of 1

## SUMMARY BUDGET MANAGEMENT REPORT FOR THE PERIOD ENDED 30 JUNE 2014

**Key Indicator Graphs - June 2014** 

Meeting Date: 29 July 2014

**Attachment No: 2** 

#### **KEY INDICATOR GRAPHS - JUNE 2014**













## 10 NOTICES OF MOTION

Nil

#### 11 URGENT BUSINESS/QUESTIONS

Urgent Business is a provision in the Agenda for members to raise questions or matters of a genuinely urgent or emergent nature, that are not a change to Council Policy and can not be delayed until the next scheduled Council or Committee Meeting

#### 12 CLOSED SESSION

In accordance with the provisions of section 275 of the *Local Government Regulation 2012*, a local government may resolve to close a meeting to the public to discuss confidential items, such that its Councillors or members consider it necessary to close the meeting.

#### RECOMMENDATION

THAT the meeting be closed to the public to discuss the following items, which are considered confidential in accordance with section 275 of the *Local Government Regulat