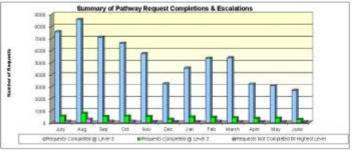

| 89              | - 3                    | .0     |  |  |  |
| Total                          | 622   |         |                 |                        |        |  |  |  |

Service Level Targets Clearance Rate 22% (DownTeam v.100) Cirtosi 100% 67% High 97% Service Level: (Target is 95%) Madage 04% 09% Beteduced Best Effort\_\_\_ 100% 689 46







Comments:

The Calls by Department J Section graph shows the Monthly summary of calls received by the Contract Service Call Centrally the month.

This is expected to demonstrate the Call traffic for the month.



Page (186)









Progressive Annual Total Calls Answered by Customer Service\*: 49,626

Progressive Total Receipts Processed by Customer Service: 52,349

Progressive Total Dollar Value of Receipts Processed: \$56,614,034





Page (187)

The shart above is a summary of the recepting transactions performed by the Custome one of recepts by resets:

Progressive Annual Pathway Requests Completed as per C8 Charter (at Lvt 3):

This excelled on levels correspond to the following: Lave 3 - to the Action officer Lave 2 - to the Responsible Operational Manager airclor Coordinator Lave 1 - to the Responsible Manager

#### Customer Requests Completed Monthly & Top 5 Customer Requests

|                           | July                                                          | August                                                             | September                                                               | October                                             | Nevember