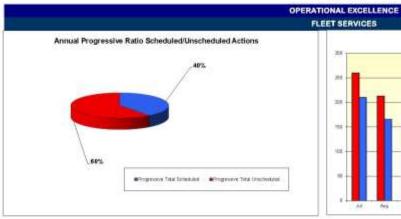

ng adhoc reviews and employees querying their pay.

| June 2014 99.91% |
|------------------|
|------------------|

#### **Average Recruitment Timeframe**

Shows the average number of business days to recruit within June has improved since May to 26.7 business days. The average timeframe is below the target of 30 days. Delays to completing the recruitment process include unavailability of recruitment panel members, lengthy periods to shortlist applications by the panel, pre-employment screening such as Criminal History Checks and the reoffering positions which have been declined by first preference candidates.



# CORPORATE SERVICES MONTHLY STATISTICAL REPORT FOR THE MONTH OF JUNE 2014

## Corporate and Technology Statistics - June 2014

Meeting Date: 29 July 2014

**Attachment No: 3** 









| Fleet Capital Budget | \$ 5,989,728 |
|----------------------|--------------|
| Year to Date Spend   | 5 4 776 443  |

 Plant Hire Operations Budget (Surplus)
 \$ 11,873,500

 Year to Date (Surplus)
 \$ 12,125,043

#### FUET SHAWARY COMMENT

Page (183)

The Feet Capital Program for 13/13 is new complete. It new perbage truck are on order while a trust times is being consented from a side leader to a rear coder. Remewal of the Feets new loading garbage trusk has been suspended until a review of services a complete. Further for mentioned equipment with be carried toward miss 2014/15 year.

Plant Hire Operations ovoleded budget furecasts, but a significant stiving in plant time adoubly is evident from February to "Ane."

Workship operations have been stable with less activity espect