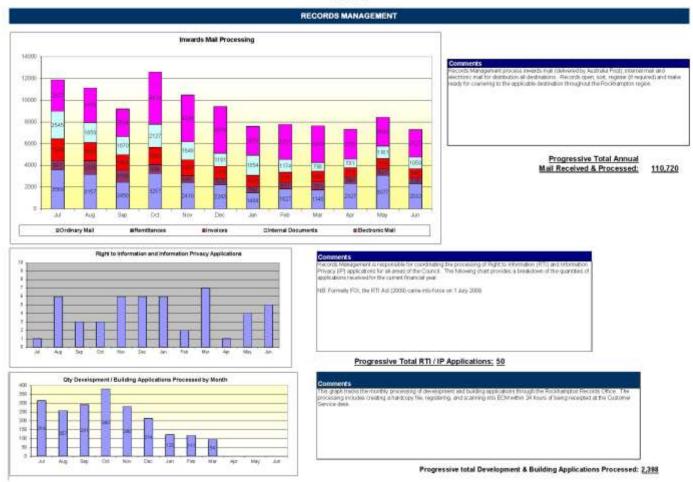

have been logged at Pathway to the Moveus sistem or MB: BCE is Council's after hours container call centre contractor. This contract terminated on the 51

Progressive total calls intercepted by After Hours Call Centre:

Progressive total after hours calls logged into Pathway:

1713

Customer Service for the month of June has been dealty in outstoner requests, phones, scorpting, general engages. GGAP and Venue Bevilenge. Some interesting absolute information that adds to the overall protein of the Customer Service found in Service found in the Service for the customer service for the interesting of the Service found in the Service found in the Service for the interesting of the Service found in the Service found in the Service found in the Service for the Service found in the Service fou



Page (189)

This strictly Records Officers responded to 140 building plan retrevals for Council officers and returned 517 flet to alonge. A load of 651 for documents were received for regulation and ling. A total of 115 flet were created for regulations. received for the morth equating to approximately 965 documents. In addition, 565 documents were received electronically from provide certifiers and registered into ECAI.

The real applications becomed under the Right to Information Act, three others were completed and one was estimated, interruptives cubinating applications. All applications were completed within lagritude dimensions. No discussed several annual administratively the month and one external review was received. All surrent applications are progressing in accordance with re