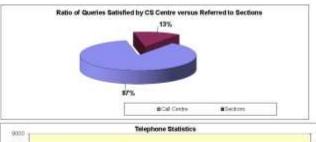

| 212             | 40                     | .0     |  |  |  |
| Sest Effort                    | 50    |         | 47              | 4                      | . 0    |  |  |  |
| Scheduled                      | (10)  | 27      | 89              | - 3                    | .0     |  |  |  |
| Total                          | 622   |         |                 |                        |        |  |  |  |

Service Level Targets Clearance Rate 22% (DownTeam v.100) Cirtosi 100% 67% High 97% Service Level: (Target is 95%) Madage 04% 09% Beteduced Best Effort\_\_\_ 100% 689 46







Comments:

The Calls by Department J Section graph shows the Monthly summary of calls received by the Contract Service Call Centrally the month.

This is expected to demonstrate the Call traffic for the month.



Page (186)









Progressive Annual Total Calls Answered by Customer Service\*: 49,626

Progressive Total Receipts Processed by Customer Service: 52,349

Progressive Total Dollar Value of Receipts Processed: \$56,614,034





Page (187)

The shart above is a summary of the recepting transactions performed by the Custome one of recepts by resets:

Progressive Annual Pathway Requests Completed as per C8 Charter (at Lvt 3):

This excelled on levels correspond to the following: Lave 3 - to the Action officer Lave 2 - to the Responsible Operational Manager airclor Coordinator Lave 1 - to the Responsible Manager

#### Customer Requests Completed Monthly & Top 5 Customer Requests

|                           | July                                                          | August