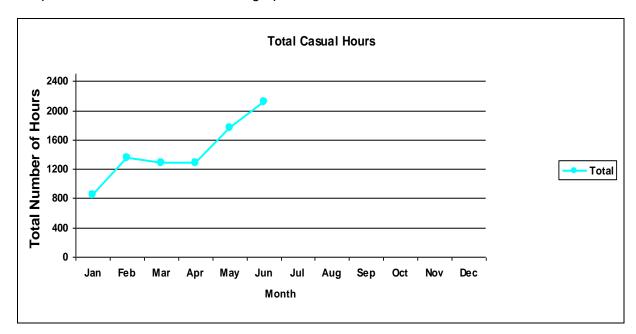

es to Establishment**

Council's Establishment has remained unchanged from May to June even with the creation of the Manager Regional Promotions position. The creation of this new position has been offset by the abolishment of a temporary Gardener position within the Parks Section.

#### FTE Positions (excluding Casuals & including Vacant Positions)

The following graph shows approved full time equivalent positions. These figures include vacant positions but exclude casuals. The percentage split is 57% internal and 43% external.



#### Casual Hours - June 2014

There are 59 casual employees currently engaged by Council who collectively have worked the total number of 2112.47 hours in the reporting month which is a significant increase from the previous month as shown in the graph below.



#### **Payroll Accuracy**

The following shows the accuracy of the input of timesheets by the payroll team, errors are identified by performing adhoc reviews and employees querying their pay.

| June 2014 99.91% |
|------------------|
|------------------|

#### **Average Recruitment Timeframe**

Shows the average number of business days to recruit within June has improved since May to 26.7 business days. The average timeframe is below the target of 30 days. Delays to completing the recruitment process include unavailability of recruitment panel members, lengthy periods to shortlist applications by the panel, pre-employment screening such as Criminal History Checks and the reoffering positions which have been declined by first preference candidates.



# CORPORATE SERVICES MONTHLY STATIST