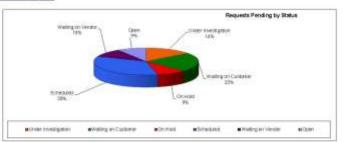

| 4                      | .0     |  |  |  |
| Medsan                         | 34    | 23      | 65              |                        | . 0    |  |  |  |
| LOW                            | 329   | 85      | 212             | 40                     | .0     |  |  |  |
| Sest Effort                    | 50    |         | 47              | 4                      | . 0    |  |  |  |
| Scheduled                      | (10)  | 27      | 89              | - 3                    | .0     |  |  |  |
| Total                          | 622   |         |                 |                        |        |  |  |  |

Service Level Targets Clearance Rate 22% (DownTeam v.100) Cirtosi 100% 67% High 97% Service Level: (Target is 95%) Madage 04% 09% Beteduced Best Effort\_\_\_ 100% 689 46







Comments:

The Calls by Department J Section graph shows the Monthly summary of calls received by the Contract Service Call Centrally the month.

This is expected to demonstrate the Call traffic for the month.



Page (186)









Progressive Annual Total Calls Answered by Customer Service\*: 49,626

Progressive Total Receipts Processed by Customer Service: 52,349

Progressive Total Dollar Value of Receipts Processed: \$56,614,034





Page (187)

The shart above is a summary of the recepting transactions performed by the Custome one of recepts by resets:

Progressive Annual Pathway Requests Completed as per C8 Charter (at Lvt 3):

This excelled on levels correspond to the following: Lave 3 - to the Action officer Lave 2 - to the Responsible Operational Manager airclor Coordinator La