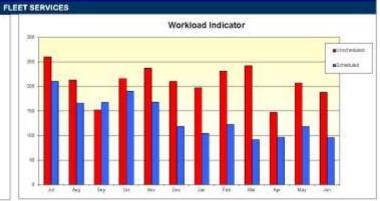

adhoc reviews and employees querying their pay.

| June 2014 99.91% |
|------------------|
|------------------|

#### **Average Recruitment Timeframe**

Shows the average number of business days to recruit within June has improved since May to 26.7 business days. The average timeframe is below the target of 30 days. Delays to completing the recruitment process include unavailability of recruitment panel members, lengthy periods to shortlist applications by the panel, pre-employment screening such as Criminal History Checks and the reoffering positions which have been declined by first preference candidates.



# CORPORATE SERVICES MONTHLY STATISTICAL REPORT FOR THE MONTH OF JUNE 2014

## Corporate and Technology Statistics - June 2014

Meeting Date: 29 July 2014

**Attachment No: 3** 









| Fleet Capital Budget | \$ 5,989,728 |
|----------------------|--------------|
| Year to Date Spend   | 5 4 776 443  |

 Plant Hire Operations Budget (Surplus)
 \$ 11,873,500

 Year to Date (Surplus)
 \$ 12,125,043

#### FUET SHAWARY COMMENT

Page (183)

The Feet Capital Program for 13/13 is new complete. It new perbage truck are on order while a trust times is being consented from a side leader to a rear coder. Remewal of the Feets new loading garbage trusk has been suspended until a review of services a complete. Further for mentioned equipment with be carried toward miss 2014/15 year.

Plant Hire Operations ovoleded budget furecasts, but a significant stiving in plant time adoubly is evident from February to "Ane."

Workship operations have been stable with less activity espected