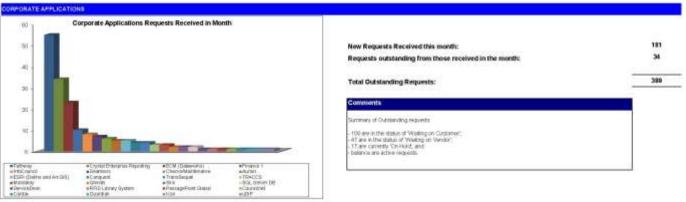

----------------------|--------------|
| Year to Date Spend   | 5 4 776 443  |

 Plant Hire Operations Budget (Surplus)
 \$ 11,873,500

 Year to Date (Surplus)
 \$ 12,125,043

#### FUET SHAWARY COMMENT

Page (183)

The Feet Capital Program for 13/13 is new complete. It new perbage truck are on order while a trust times is being consented from a side leader to a rear coder. Remewal of the Feets new loading garbage trusk has been suspended until a review of services a complete. Further for mentioned equipment with be carried toward miss 2014/15 year.

Plant Hire Operations ovoleded budget furecasts, but a significant stiving in plant time adoubly is evident from February to "Ane."

Workship operations have been stable with less activity espected over the coder / dryer morets.



Page (184)







#### Requests Raised this Month

|                 | Total | Incoher | Serjeta<br>Request | Request. | Dreads. |
|-----------------|-------|---------|--------------------|----------|---------|
| Requests Rased  | 7.44  | 126     | 529                | 99       | 0.      |
| Requests Closed | 734   | 196     | 810                | 88       | 02      |
| Request Fending | 623   | 111     | 4.21               | - 59     |         |

Page (185)

| Requests Pending (by Priority) |       |         |                 |                        |        |  |  |  |
|--------------------------------|-------|---------|-----------------|------------------------|--------|--|--|--|
|                                | Total | Hoteric | Service Request | Information<br>Regions | Breach |  |  |  |
| Cith