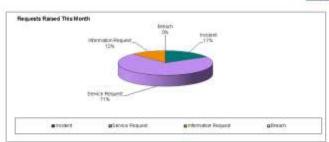

| 4                      | .0     |  |  |  |
| Medsan                         | 34    | 23      | 65              |                        | . 0    |  |  |  |
| LOW                            | 329   | 85      | 212             | 40                     | .0     |  |  |  |
| Sest Effort                    | 50    |         | 47              | 4                      | . 0    |  |  |  |
| Scheduled                      | (10)  | 27      | 89              | - 3                    | .0     |  |  |  |
| Total                          | 622   |         |                 |                        |        |  |  |  |

Service Level Targets Clearance Rate 22% (DownTeam v.100) Cirtosi 100% 67% High 97% Service Level: (Target is 95%) Madage 04% 09% Beteduced Best Effort\_\_\_ 100% 689 46







Comments:

The Calls by Department J Section graph shows the Monthly summary of calls received by the Contract Service Call Centrally the month.

This is expected to demonstrate the Call traffic for the month.



Page (186)









Progressive Annual Total Calls Answered by Customer Service\*: 49,626

Progressive Total Receipts Processed by Customer Service: 52,349

Progressive Total Dollar Value of Receipts Processed: \$56,614,034





Page (187)

The shart above is a summary of the recepting transactions performed by the Custome one of recepts by resets:

Progressive Annual Pathway Requests Completed as per C8 Charter (at Lvt 3):

This excelled on levels correspond to the following: Lave 3 - to the Action officer Lave 2 - to the Responsible Operational Manager airclor Coordinator