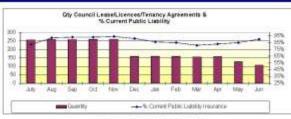

ion (bypade Discurrent Development 1925 ITO Supply and Delivery of Bentonic BBV's Ozene Sully 2014 1928 ITO Design & Comparation of New Otter Employer Canes 18 July 2014

- 11259 ITG Returns thement of James Lawrence Payline Closes 18 July 2018-11234 ITG Returns Payling of City Hall Gover 25 July 2014
- 19236 PTG Refutbetoment of City Hall Tollets Closes 11 July 2014 11255 PTG Replacement of Box Gutters of Bautima House Closes 14 July 2014
- 11299 ITQ Replacement of Box Gutters at Ocolog Street Administration Guiding Close 14 July 2014
- COOK, Sale of Scrap Metal Discurrent Development
- COCC Upgrade of the Listus St WPS Document Development

unal agreement

The top 100 suppliers are the 100 suppliers with the largest reported quarterly. Council representative and is reported quarterly







#### MONTHLY INSURANCE CLAIMS HISTORY

Page (191)

| Aure 2016 Chime Processing                                   |           |              |                     |                 |                                        |  |  |
|--------------------------------------------------------------|-----------|--------------|---------------------|-----------------|----------------------------------------|--|--|
|                                                              | New Claim | Denied Claim | *Suspended<br>Claim | Paid Out Claims | Connects                               |  |  |
| Motor Vehicle - RRC Owned                                    | A         | 0            | U.                  | 13.             | ************************************** |  |  |
| 3rd Party Motor Vehicle /<b