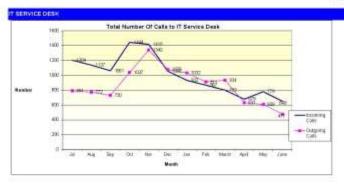

--------------------|--------------|
| Year to Date Spend   | 5 4 776 443  |

 Plant Hire Operations Budget (Surplus)
 \$ 11,873,500

 Year to Date (Surplus)
 \$ 12,125,043

#### FUET SHAWARY COMMENT

Page (183)

The Feet Capital Program for 13/13 is new complete. It new perbage truck are on order while a trust times is being consented from a side leader to a rear coder. Remewal of the Feets new loading garbage trusk has been suspended until a review of services a complete. Further for mentioned equipment with be carried toward miss 2014/15 year.

Plant Hire Operations ovoleded budget furecasts, but a significant stiving in plant time adoubly is evident from February to "Ane."

Workship operations have been stable with less activity espected over the coder / dryer morets.



Page (184)







#### Requests Raised this Month

|                 | Total | Incoher | Serjeta<br>Request | Request. | Dreads. |
|-----------------|-------|---------|--------------------|----------|---------|
| Requests Rased  | 7.44  | 126     | 529                | 99       | 0.      |
| Requests Closed | 734   | 196     | 810                | 88       | 02      |
| Request Fending | 623   | 111     | 4.21               | - 59     |         |

Page (185)

| Requests Pending (by Priority) |       |         |                 |                        |        |  |  |  |
|--------------------------------|-------|---------|-----------------|------------------------|--------|--|--|--|
|                                | Total | Hoteric | Service Request | Information<br>Regions | Breach |  |  |  |
| Cithos