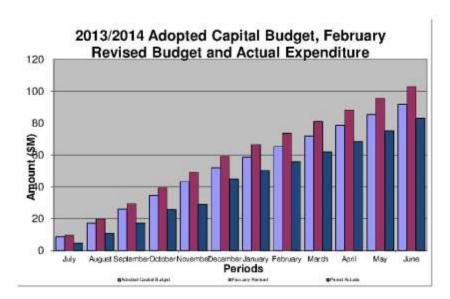

|
| Ver Capital Position                        | 76,153,505        | 76,582,838          | 59,299,400                | 20,290,204  | 79,797,685                       | 1049                |
| 0.000                                       |                   |                     | 621207514                 |             |                                  |                     |
| TOTAL INVESTMENTS<br>TOTAL BORROWINGS       |                   |                     | 95,371,142<br>157,900,336 |             |                                  |                     |

Page 1 of 1

## SUMMARY BUDGET MANAGEMENT REPORT FOR THE PERIOD ENDED 30 JUNE 2014

**Key Indicator Graphs - June 2014** 

Meeting Date: 29 July 2014

**Attachment No: 2** 

#### **KEY INDICATOR GRAPHS - JUNE 2014**













## 10 NOTICES OF MOTION

Nil

#### 11 URGENT BUSINESS/QUESTIONS

Urgent Business is a provision in the Agenda for members to raise questions or matters of a genuinely urgent or emergent nature, that are not a change to Council Policy and can not be delayed until the next scheduled Council or Committee Meeting

#### 12 CLOSED SESSION

In accordance with the provisions of section 275 of the *Local Government Regulation 2012*, a local government may resolve to close a meeting to the public to discuss confidential items, such that its Councillors or members consider it necessary to close the meeting.

#### RECOMMENDATION

THAT the meeting be closed to the public to discuss the following items, which are considered confidential in accordance with section 275 of the *Local Government Regulatio