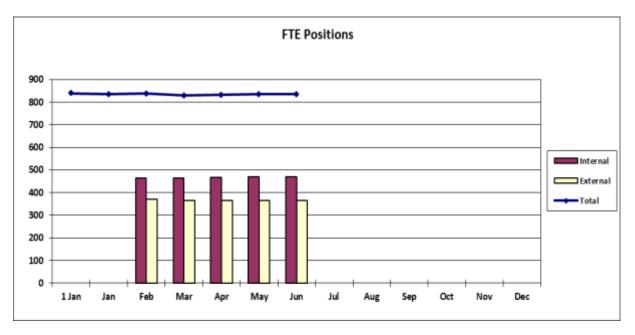

|               | Positions |
|               |               |               |           |

FTE Positions is the total full time equivalent positions approved and recorded in Aurion excluding casual positions and including approved vacancies.

#### **Changes to Establishment**

Council's Establishment has remained unchanged from May to June even with the creation of the Manager Regional Promotions position. The creation of this new position has been offset by the abolishment of a temporary Gardener position within the Parks Section.

#### FTE Positions (excluding Casuals & including Vacant Positions)

The following graph shows approved full time equivalent positions. These figures include vacant positions but exclude casuals. The percentage split is 57% internal and 43% external.



#### Casual Hours - June 2014

There are 59 casual employees currently engaged by Council who collectively have worked the total number of 2112.47 hours in the reporting month which is a significant increase from the previous month as shown in the graph below.



#### **Payroll Accuracy**

The following shows the accuracy of the input of timesheets by the payroll team, errors are identified by performing adhoc reviews and employees querying their pay.

| June 2014 99.91% |
|------------------|
|------------------|

#### **Average Recruitment Timeframe**

Shows the average number of business days to recruit within June has improved since May to 26.7 business days. The average timeframe is below the target of 30 days. Delays to completing the recruitment process include unavailability of r