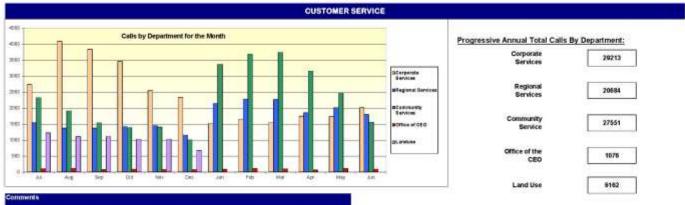

| 4                      | .0     |  |  |  |
| Medsan                         | 34    | 23      | 65              |                        | . 0    |  |  |  |
| LOW                            | 329   | 85      | 212             | 40                     | .0     |  |  |  |
| Sest Effort                    | 50    |         | 47              | 4                      | . 0    |  |  |  |
| Scheduled                      | (10)  | 27      | 89              | - 3                    | .0     |  |  |  |
| Total                          | 622   |         |                 |                        |        |  |  |  |

Service Level Targets Clearance Rate 22% (DownTeam v.100) Cirtosi 100% 67% High 97% Service Level: (Target is 95%) Madage 04% 09% Beteduced Best Effort\_\_\_ 100% 689 46







Comments:

The Calls by Department J Section graph shows the Monthly summary of calls received by the Contract Service Call Centrally the month.

This is expected to demonstrate the Call traffic for the month.



Page (186)









Progressive Annual Total Calls Answered by Customer Service\*: 49,626

Progressive Total Receipts Processed by Customer Service: 52,349

Progressive Total Dollar Value of Receipts Processed: \$56,614,034





Page (187)

The shart above is a summary of the recepting transactions performed by the Custome one of recepts by resets:

Progressive Annual Pathway Requests Completed as per C8 Charter (at Lvt 3):

This excelled on levels correspond to the following: Lave 3 - to the Action officer Lave 2 - to the Responsible Operational Manager airclor Coordinator Lave