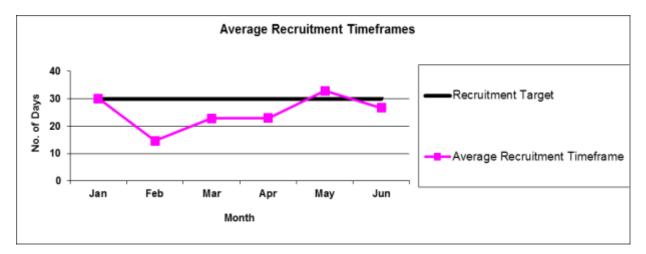

s month as shown in the graph below.



#### **Payroll Accuracy**

The following shows the accuracy of the input of timesheets by the payroll team, errors are identified by performing adhoc reviews and employees querying their pay.

| June 2014 99.91% |
|------------------|
|------------------|

#### **Average Recruitment Timeframe**

Shows the average number of business days to recruit within June has improved since May to 26.7 business days. The average timeframe is below the target of 30 days. Delays to completing the recruitment process include unavailability of recruitment panel members, lengthy periods to shortlist applications by the panel, pre-employment screening such as Criminal History Checks and the reoffering positions which have been declined by first preference candidates.



# CORPORATE SERVICES MONTHLY STATISTICAL REPORT FOR THE MONTH OF JUNE 2014

## Corporate and Technology Statistics - June 2014

Meeting Date: 29 July 2014

**Attachment No: 3** 









| Fleet Capital Budget | \$ 5,989,728 |
|----------------------|--------------|
| Year to Date Spend   | 5 4 776 443  |

 Plant Hire Operations Budget (Surplus)
 \$ 11,873,500

 Year to Date (Surplus)
 \$ 12,125,043

#### FUET SHAWARY COMMENT

Page (183)

The Feet Capital Program for 13/13 is new complete. It new perbage truck are on order while a trust times is being consented from a side leader to a rear coder. Remewal of the Feets new loading garbage trusk has been suspended until a review of services a complete. Further for mentioned equipment with be carried toward miss 2014/15 year.

Plant Hire Ope