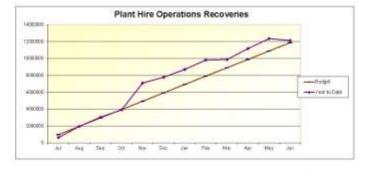

oc reviews and employees querying their pay.

| June 2014 99.91% |
|------------------|
|------------------|

#### **Average Recruitment Timeframe**

Shows the average number of business days to recruit within June has improved since May to 26.7 business days. The average timeframe is below the target of 30 days. Delays to completing the recruitment process include unavailability of recruitment panel members, lengthy periods to shortlist applications by the panel, pre-employment screening such as Criminal History Checks and the reoffering positions which have been declined by first preference candidates.



# CORPORATE SERVICES MONTHLY STATISTICAL REPORT FOR THE MONTH OF JUNE 2014

## Corporate and Technology Statistics - June 2014

Meeting Date: 29 July 2014

**Attachment No: 3** 









| Fleet Capital Budget | \$ 5,989,728 |
|----------------------|--------------|
| Year to Date Spend   | 5 4 776 443  |

 Plant Hire Operations Budget (Surplus)
 \$ 11,873,500

 Year to Date (Surplus)
 \$ 12,125,043

#### FUET SHAWARY COMMENT

Page (183)

The Feet Capital Program for 13/13 is new complete. It new perbage truck are on order while a trust times is being consented from a side leader to a rear coder. Remewal of the Feets new loading garbage trusk has been suspended until a review of services a complete. Further for mentioned equipment with be carried toward miss 2014/15 year.

Plant Hire Operations ovoleded budget furecasts, but a significant stiving in plant time adoubly is evident from February to "Ane."

Workship operations have been stable with less activity espected ove