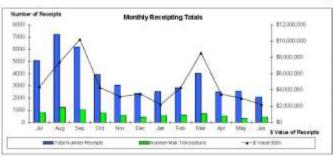

7      | 89              | - 3                    | .0     |  |  |  |
| Total                          | 622   |         |                 |                        |        |  |  |  |

Service Level Targets Clearance Rate 22% (DownTeam v.100) Cirtosi 100% 67% High 97% Service Level: (Target is 95%) Madage 04% 09% Beteduced Best Effort\_\_\_ 100% 689 46







Comments:

The Calls by Department J Section graph shows the Monthly summary of calls received by the Contract Service Call Centrally the month.

This is expected to demonstrate the Call traffic for the month.



Page (186)









Progressive Annual Total Calls Answered by Customer Service\*: 49,626

Progressive Total Receipts Processed by Customer Service: 52,349

Progressive Total Dollar Value of Receipts Processed: \$56,614,034





Page (187)

The shart above is a summary of the recepting transactions performed by the Custome one of recepts by resets:

Progressive Annual Pathway Requests Completed as per C8 Charter (at Lvt 3):

This excelled on levels correspond to the following: Lave 3 - to the Action officer Lave 2 - to the Responsible Operational Manager airclor Coordinator Lave 1 - to the Responsible Manager

#### Customer Requests Completed Monthly & Top 5 Customer Requests

|                           | July                                                          | August                                                             | September                                                               | October                                             | Nevember