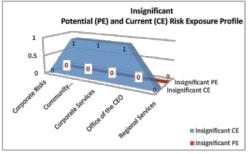

juries, legislative braches/legal action, reputational damage, reduced service levels, increased costs and non-compliance with a key council objective.
- #9 Council's financial operations fail to support and sustain Council's service provision, financial sustainability and the community's expectations resulting in revenue shortfalls, increased debt, reduced service levels, loss of reputation and community discontent.
- #10 Actions of Council, Councillors or employees that fail to meet the standards of behaviour outlined in the Local Government Act and other Legislation, Council's Code of Conduct and other associated policies or procedures resulting in damage to Council's reputation, complaints, investigations, financial losses and regulatory breaches against Council or individuals.









## RISK REGISTERS - QUARTERLY UPDATE AS AT 19 FEBRUARY 2016 AND PRESENTATION OF THE RISK REGISTERS

# Corporate Risk Register - Quarterly Update as at 19 February 2016

Meeting Date: 26 April 2016

#### ERM RISK SUMMARY REPORT Corporate Risk Profile











#### CORPORATE RISKS 'Very High' and 'High'

| Risk No. | Risk                                                                                                                                                                                                                                                                                                                                                                                      | Current Risk<br>Rating | Current Controls