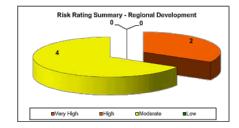

|

## RISK REGISTERS - QUARTERLY UPDATE AS AT 19 FEBRUARY 2016 AND PRESENTATION OF THE RISK REGISTERS

# Office of the CEO Risk Register Quarterly Update as at 19 February 2016

Meeting Date: 26 April 2016

## 26 APRIL 20

### ERM RISK SUMMARY REPORT Office of the CEO Risk Profile



Next reporting period this will show 8 not 9 Moderates owing to Risk # 104 rolling up into the Corporate Risk #10



Next reporting period this will show 2 not 3 owing to Risk # 104 rolling up into the Corporate Risk #10  $\,$ 





### OFFICE OF THE CEO Risks - 'Very High' and 'High'

| Risk No. | Risk                                                                                                                                                                                                                                                                                                                          | Current Risk<br>Rating | Current Controls