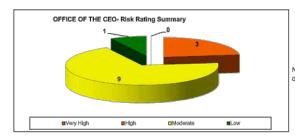

|

## RISK REGISTERS - QUARTERLY UPDATE AS AT 19 FEBRUARY 2016 AND PRESENTATION OF THE RISK REGISTERS

# Office of the CEO Risk Register Quarterly Update as at 19 February 2016

Meeting Date: 26 April 2016

## 26 APRIL 20

### ERM RISK SUMMARY REPORT Office of the CEO Risk Profile



Next reporting period this will show 8 not 9 Moderates owing to Risk # 104 rolling up into the Corporate Risk #10



Next reporting period this will show 2 not 3 owing to Risk # 104 rolling up into the Corporate Risk #10  $\,$ 





### OFFICE OF THE CEO Risks - 'Very High' and 'High'

| Risk No. | Risk                                                                                                                                                                                                                                                                                                                          | Current Risk<br>Rating | Current Controls