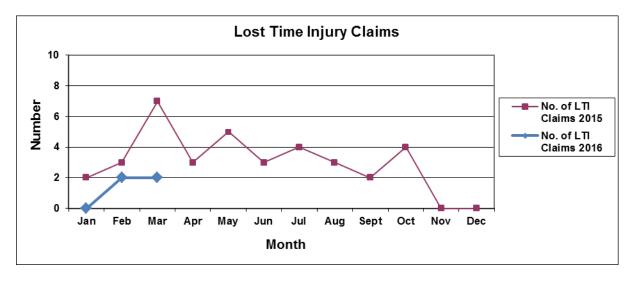

| January 16 | February 16 | March 16 |  |  |
|-----------------------------------------------|------------|-------------|----------|--|--|
| Number of Lost Time Injuries                  | 0          | 5           | 3        |  |  |
| Number of Days Lost Due to Injury             | 41         | 58          | 2        |  |  |
| Total Number of Incidents Reported            | 1          | 5           | 32       |  |  |
| Total number of Incomplete Hazard Inspections | 46         |             |          |  |  |

Incomplete hazard inspections are high and have been reported to the appropriate operational areas for action.

The graph below displays the number of lost time injuries (LTI) claims lodged across Council. There was a total of **two** lost time injury claims lodged for March 2016.



### Risk Management Summary

Example from Section Risk Register (excludes risks accepted/ALARP):

| Potential Risk                                                                                                                                                                                                                                                                                                                                                                                                | Current<br>Risk<br>Rating | Future Control &<br>Risk Treatment<br>Plans                                                                                                                                    | Due Date          | %<br>Comp | Comments