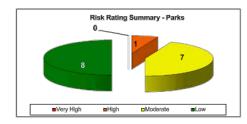

|

## RISK REGISTERS - QUARTERLY UPDATE AS AT 19 FEBRUARY 2016 AND PRESENTATION OF THE RISK REGISTERS

# Community Services Risk Register Quarterly Update as at 19 February 2016

Meeting Date: 26 April 2016

**Attachment No: 5** 

## 26 APRIL 2016

### ERM RISK SUMMARY REPORT Community Services Risk Profile















### COMMUNITY SERVICES Risks - 'Very High' and 'High'

| Risk No. | Risk                                                                                                                                                                                                                                                                                                              | Current Risk<br>Rating | Current Controls