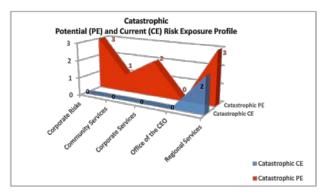

equence and likelihood of the risk event occurring.

NOTE: Management have indicated two risks to be removed from Council's risk profile this reporting period (both which had been assessed as a Moderate Potential Exposure) and one Moderate Risk #339 was added (as at 19/2/16). Risk #104 was rolled up into Risk #10 and Risk #335 was determined no longer relevant. Risk #242 was re-assessed from a Moderate to a Minor Potential Exposure.



## RISK REGISTERS - QUARTERLY UPDATE AS AT 19 FEBRUARY 2016 AND PRESENTATION OF THE RISK REGISTERS

# Comparison of Current and Potential Exposure Risk Ratings Broken Down by Level of Consequence as at 19 February 2016

Meeting Date: 26 April 2016

#### COMPARISON OF CURRENT AND POTENTIAL EXPOSURE RISK RATINGS BROKEN DOWN BY CATEGORY as at 19 FEBRUARY 2016



|           | PE | CE |
|-----------|----|----|
| Reg Serv  | 3  | 2  |
| Corp Serv | 2  | 0  |
| Com Serv  | 1  | 0  |
| CORP RISK | 3  | 0  |

|           | Risk# |     |
|-----------|-------|-----|
| Reg Serv  | 304   | 304 |
|           | 308   | 308 |
|           | 321   |     |
| Corp Serv | 214   |     |
|           | 244   |     |
| Com Serv  | 410   |     |
| CORP RISK | 3     |     |
|           | 9     |     |
|           | 10    |     |

#### **Catastrophic Potential Exposure Risks**

#304 - Failure of operation asset condition (road, drainage, etc) leading to: injury or death of public/staff; damage to property equipment - resulting in legal outcomes, financial impacts and negative publicity for Council.

- #308 Landslip and/or rocks on road along Pilbeam Drive at Mt Archer