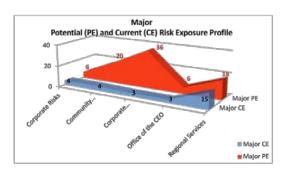

ker injuries, legislative braches/legal action, reputational damage, reduced service levels, increased costs and non-compliance with a key council objective.
- #9 Council's financial operations fail to support and sustain Council's service provision, financial sustainability and the community's expectations resulting in revenue shortfalls, increased debt, reduced service levels, loss of reputation and community discontent.
- #10 Actions of Council, Councillors or employees that fail to meet the standards of behaviour outlined in the Local Government Act and other Legislation, Council's Code of Conduct and other associated policies or procedures resulting in damage to Council's reputation, complaints, investigations, financial losses and regulatory breaches against Council or individuals.









## RISK REGISTERS - QUARTERLY UPDATE AS AT 19 FEBRUARY 2016 AND PRESENTATION OF THE RISK REGISTERS

# Corporate Risk Register - Quarterly Update as at 19 February 2016

Meeting Date: 26 April 2016

#### ERM RISK SUMMARY REPORT Corporate Risk Profile











#### CORPORATE RISKS 'Very High' and 'High'

| Risk No. | Risk                                                                                                                                                                                                                                                                                                                                                                                      | Current Risk<br>Rating | Current Controls