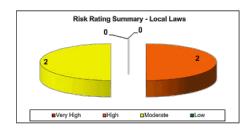

|

## RISK REGISTERS - QUARTERLY UPDATE AS AT 19 FEBRUARY 2016 AND PRESENTATION OF THE RISK REGISTERS

# Community Services Risk Register Quarterly Update as at 19 February 2016

Meeting Date: 26 April 2016

**Attachment No: 5** 

## 26 APRIL 2016

### ERM RISK SUMMARY REPORT Community Services Risk Profile















### COMMUNITY SERVICES Risks - 'Very High' and 'High'

| Risk No. | Risk                                                                                                                                                                                                                                                                                                              | Current Risk<br>Rating | Current Controls