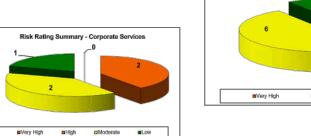

l sustainability and the community's expectations resulting in revenue shortfalls, increased debt, reduced service levels, loss of reputation and community discontent.
- #10 Actions of Council, Councillors or employees that fail to meet the standards of behaviour outlined in the Local Government Act and other Legislation, Council's Code of Conduct and other associated policies or procedures resulting in damage to Council's reputation, complaints, investigations, financial losses and regulatory breaches against Council or individuals.









## RISK REGISTERS - QUARTERLY UPDATE AS AT 19 FEBRUARY 2016 AND PRESENTATION OF THE RISK REGISTERS

# Corporate Risk Register - Quarterly Update as at 19 February 2016

Meeting Date: 26 April 2016

#### ERM RISK SUMMARY REPORT Corporate Risk Profile











#### CORPORATE RISKS 'Very High' and 'High'

| Risk No. | Risk                                                                                                                                                                                                                                                                                                                                                                                      | Current Risk<br>Rating | Current Controls