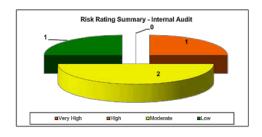

|

## RISK REGISTERS - QUARTERLY UPDATE AS AT 19 FEBRUARY 2016 AND PRESENTATION OF THE RISK REGISTERS

# Office of the CEO Risk Register Quarterly Update as at 19 February 2016

Meeting Date: 26 April 2016

## 26 APRIL 20

### ERM RISK SUMMARY REPORT Office of the CEO Risk Profile



Next reporting period this will show 8 not 9 Moderates owing to Risk # 104 rolling up into the Corporate Risk #10



Next reporting period this will show 2 not 3 owing to Risk # 104 rolling up into the Corporate Risk #10  $\,$ 





### OFFICE OF THE CEO Risks - 'Very High' and 'High'

| Risk No. | Risk                                                                                                                                                                                                                                                                                                                          | Current Risk<br>Rating | Current Controls