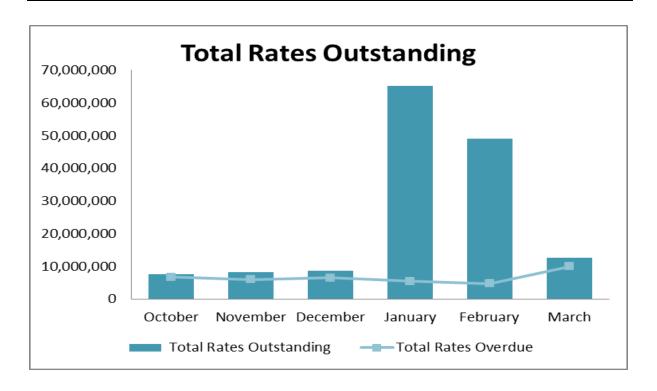

-----------------------|-----------|-----------|---------|-----------|-----------|--------|
| Expenses                             | 1,872,358 | 1,940,477 | 100,535 | 1,209,544 | 1,310,079 | 70% 🗸  |
| Transfer / Overhead Allocation       | 35,770    | 35,770    | 0       | 25,065    | 25,065    | 70% 🗸  |
| Total Unit: Assets & GIS             | 1,903,028 | 1,971,447 | 100,535 | 1,226,660 | 1,327,195 | 70% 🗸  |
| Total Section: FINANCE               | 5,505,358 | 5,503,691 | 276,436 | 3,613,605 | 3,890,040 | 71% 🗸  |
| Total Department: CORPORATE SERVICES | 5,505,358 | 5,503,691 | 276,436 | 3,613,605 | 3,890,040 | 71%    |

| Grand Total: | 5,505,358 | 5,503,691 | 276,436 | 3,613,605 | 3,890,040 | 71% 🗸 |
|--------------|-----------|-----------|---------|-----------|-----------|-------|





## CORPORATE SERVICES DEPARTMENT - MONTHLY OPERATIONAL REPORT MARCH 2016

## Workforce & Strategy Monthly Operations Report - March 2016

Meeting Date: 26 April 2016

**Attachment No: 2** 

## MONTHLY OPERATIONS REPORT WORKFORCE AND STRATEGY SECTION Period Ended 31 March 2016

### **VARIATIONS, ISSUES AND INNOVATIONS**

### **Innovations**

On 29 March, the Leadership Team was presented with and endorsed a number of initiatives from the results of the survey and employee feedback.

The initiative falls under 4 main categories:

- Ensuring CEO's key communication flows to all council employees
- Attraction and retention of staff
- Making sure all staff are kept informed and have a better oversight on what is happening across council
- Creating a positive workplace culture

Work is curre