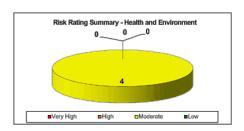

|

## RISK REGISTERS - QUARTERLY UPDATE AS AT 19 FEBRUARY 2016 AND PRESENTATION OF THE RISK REGISTERS

# Community Services Risk Register Quarterly Update as at 19 February 2016

Meeting Date: 26 April 2016

**Attachment No: 5** 

## 26 APRIL 2016

### ERM RISK SUMMARY REPORT Community Services Risk Profile















### COMMUNITY SERVICES Risks - 'Very High' and 'High'

| Risk No. | Risk                                                                                                                                                                                                                                                                                                              | Current Risk<br>Rating | Current Controls