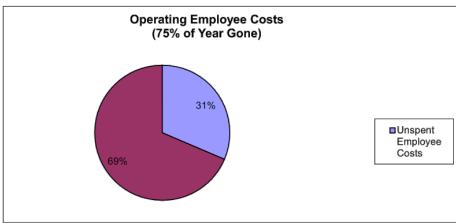

well as additional grants received in relation to Cyclone Marcia. Operational Expenditure is in line with budget at 74% when committed expenditure is included.

Capital Income is in proximity of budget at 76% partly due to the receipt of grants for the Riverbank Redevelopment, Kershaw Gardens restoration as well as additional Cyclone Marcia projects. Capital Expenditure excluding committed expenditure is at 50% of budget however with committals this increases to 78% of budget. The Capital expenditure will be reviewed as we come closer to year end to see which committals will materialise and match loan funding as best as possible to expenditure.

## SUMMARY BUDGET MANAGEMENT REPORT FOR THE PERIOD ENDED 31 MARCH 2016

## **Key Indicator Graphs - March 2016**

Meeting Date: 26 April 2016













## SUMMARY BUDGET MANAGEMENT REPORT FOR THE PERIOD ENDED 31 MARCH 2016

## **Income Statement - March 2016**

Meeting Date: 26 April 2016

#### Income Statement For Period July 2015 to March 2016 75% of Year Gone

| DDC                                         |                   | 75% of Year G                         | one                        |             |                               |                              |
|---------------------------------------------|-------------------|---------------------------------------|----------------------------|-------------|-------------------------------|------------------------------|
| KKG                                         | Adopted<br>Budget | Draft Revised Budget                  | YTD Actual                 | Commitments