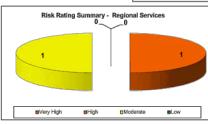

nability and the community's expectations resulting in revenue shortfalls, increased debt, reduced service levels, loss of reputation and community discontent.
- #10 Actions of Council, Councillors or employees that fail to meet the standards of behaviour outlined in the Local Government Act and other Legislation, Council's Code of Conduct and other associated policies or procedures resulting in damage to Council's reputation, complaints, investigations, financial losses and regulatory breaches against Council or individuals.









## RISK REGISTERS - QUARTERLY UPDATE AS AT 19 FEBRUARY 2016 AND PRESENTATION OF THE RISK REGISTERS

# Corporate Risk Register - Quarterly Update as at 19 February 2016

Meeting Date: 26 April 2016

#### ERM RISK SUMMARY REPORT Corporate Risk Profile











#### CORPORATE RISKS 'Very High' and 'High'

| Risk No. | Risk                                                                                                                                                                                                                                                                                                                                                                                      | Current Risk<br>Rating | Current Controls