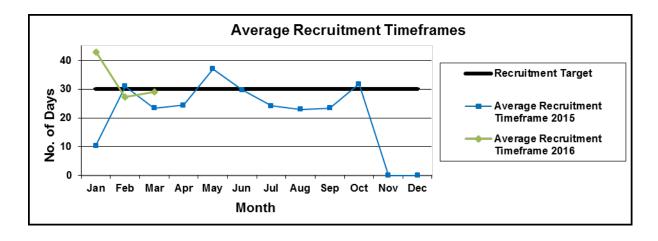

| 100%   | 99.95%                            |
| Hazard Inspections completed as per the adopted Matrix                                                      | 100%   | 100%                              |

#### **Recruitment Timeframes**

Some delays in recruitment have occurred during the reporting period. Of the 17 positions recruited in the reporting period, 10 were not finalised within the 30 day timeframes. These delays are due to a range of issues including:

- the length of time by panel members to conduct the shortlisting process;
- the chair of the panel taking a period of leave and therefore interviews were delayed until the panel chair returned;
- delays due to pre-employment screening process taking longer; and
- applicant declining a position



#### **Establishment**

| FTE Positions           | Period           | Workforce &<br>Strategy | Council |
|-------------------------|------------------|-------------------------|---------|
| Starting Point          | 1 January 2014   | 30.05                   | 838.9   |
| Same Time Previous Year | 28 February 2015 | 31.44                   | 837     |
| Previous Month          | 29 February 2016 | 36.00                   | 867.91  |
| Current Month           | 31 March 2016    | 37.00                   | 873.49  |

FTE Positions is the total full time equivalent positions approved and recorded in Aurion excluding casual positions and including approved vacancies.

The FTE positions also include the following apprentices and trainees across Council:

| Apprentices | Trainees |
|--------