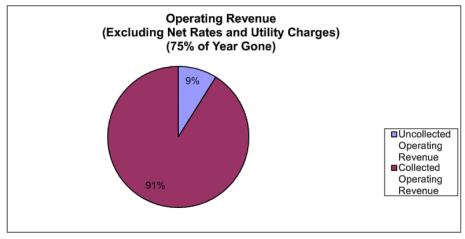

as well as additional grants received in relation to Cyclone Marcia. Operational Expenditure is in line with budget at 74% when committed expenditure is included.

Capital Income is in proximity of budget at 76% partly due to the receipt of grants for the Riverbank Redevelopment, Kershaw Gardens restoration as well as additional Cyclone Marcia projects. Capital Expenditure excluding committed expenditure is at 50% of budget however with committals this increases to 78% of budget. The Capital expenditure will be reviewed as we come closer to year end to see which committals will materialise and match loan funding as best as possible to expenditure.

## SUMMARY BUDGET MANAGEMENT REPORT FOR THE PERIOD ENDED 31 MARCH 2016

## **Key Indicator Graphs - March 2016**

Meeting Date: 26 April 2016













## SUMMARY BUDGET MANAGEMENT REPORT FOR THE PERIOD ENDED 31 MARCH 2016

## **Income Statement - March 2016**

Meeting Date: 26 April 2016

#### Income Statement For Period July 2015 to March 2016 75% of Year Gone

| DDC                                         |                   | 75% of Year G                         | one                        |             |                               |                              |
|---------------------------------------------|-------------------|---------------------------------------|----------------------------|-------------|-------------------------------|------------------------------|
| KKG                                         | Adopted<br>Budget | Draft Revised Budget                  | YTD Actual                 | Commitmen