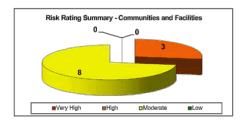

|

## RISK REGISTERS - QUARTERLY UPDATE AS AT 19 FEBRUARY 2016 AND PRESENTATION OF THE RISK REGISTERS

# Community Services Risk Register Quarterly Update as at 19 February 2016

Meeting Date: 26 April 2016

**Attachment No: 5** 

## 26 APRIL 2016

### ERM RISK SUMMARY REPORT Community Services Risk Profile















### COMMUNITY SERVICES Risks - 'Very High' and 'High'

| Risk No. | Risk                                                                                                                                                                                                                                                                                                              | Current Risk<br>Rating | Current Controls