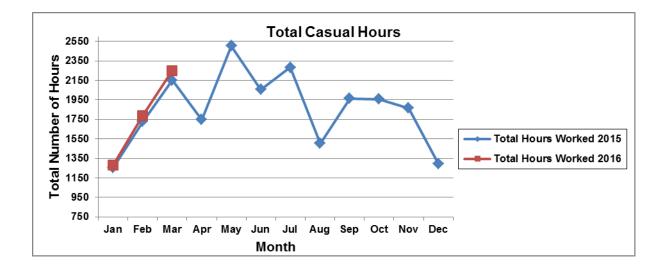

with other areas within Finance which are under pressure (eq. rates area).
- One senior contract position (Financial Systems Officer) reduced FTE hours due to being redesigned to a permanent LGOA Level 7 position. The hours decreased from 38 hours per week to 36.25 hours per week.

#### FTE Positions Internal / External Split

The percentage split for approved full time equivalent positions excluding casual positions and including approved vacancies currently sits at 58% (502.75) internal and 42% (370.74) external.

#### Casual Hours - March 2016

There are currently a total of 48 casuals actively employed by Council of which 41 were engaged during the reporting period. The engaged casual employees collectively have worked the total number of 2250.65 hours during the month of March 2016.



#### Casual Hours by Section - March 2016

The following list shows the total number of hours worked by casual employees by Section and Unit in the reporting period as provided by the responsible operational area.

| Section                                  | Unit                          | Commentary                                                                                                                                                                                                                                     | No. of<br>hours | Percentage of cost recovery |
|------------------------------------------|-------------------------------|---------------------------------------------------------------------------------------------------------------------------------------------