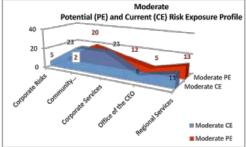

r injuries, legislative braches/legal action, reputational damage, reduced service levels, increased costs and non-compliance with a key council objective.
- #9 Council's financial operations fail to support and sustain Council's service provision, financial sustainability and the community's expectations resulting in revenue shortfalls, increased debt, reduced service levels, loss of reputation and community discontent.
- #10 Actions of Council, Councillors or employees that fail to meet the standards of behaviour outlined in the Local Government Act and other Legislation, Council's Code of Conduct and other associated policies or procedures resulting in damage to Council's reputation, complaints, investigations, financial losses and regulatory breaches against Council or individuals.









## RISK REGISTERS - QUARTERLY UPDATE AS AT 19 FEBRUARY 2016 AND PRESENTATION OF THE RISK REGISTERS

# Corporate Risk Register - Quarterly Update as at 19 February 2016

Meeting Date: 26 April 2016

#### ERM RISK SUMMARY REPORT Corporate Risk Profile











#### CORPORATE RISKS 'Very High' and 'High'

| Risk No. | Risk                                                                                                                                                                                                                                                                                                                                                                                      | Current Risk<br>Rating | Current Controls