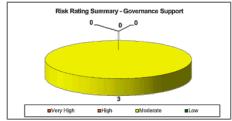

|

## RISK REGISTERS - QUARTERLY UPDATE AS AT 19 FEBRUARY 2016 AND PRESENTATION OF THE RISK REGISTERS

# Office of the CEO Risk Register Quarterly Update as at 19 February 2016

Meeting Date: 26 April 2016

## 26 APRIL 20

### ERM RISK SUMMARY REPORT Office of the CEO Risk Profile



Next reporting period this will show 8 not 9 Moderates owing to Risk # 104 rolling up into the Corporate Risk #10



Next reporting period this will show 2 not 3 owing to Risk # 104 rolling up into the Corporate Risk #10  $\,$ 





### OFFICE OF THE CEO Risks - 'Very High' and 'High'

| Risk No. | Risk                                                                                                                                                                                                                                                                                                                          | Current Risk<br>Rating | Current Controls