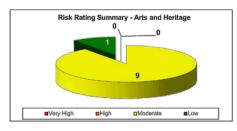

|

## RISK REGISTERS - QUARTERLY UPDATE AS AT 19 FEBRUARY 2016 AND PRESENTATION OF THE RISK REGISTERS

# Community Services Risk Register Quarterly Update as at 19 February 2016

Meeting Date: 26 April 2016

**Attachment No: 5** 

## 26 APRIL 2016

### ERM RISK SUMMARY REPORT Community Services Risk Profile















### COMMUNITY SERVICES Risks - 'Very High' and 'High'

| Risk No. | Risk                                                                                                                                                                                                                                                                                                              | Current Risk<br>Rating | Current Controls