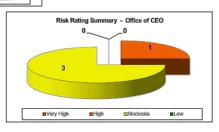

ainability and the community's expectations resulting in revenue shortfalls, increased debt, reduced service levels, loss of reputation and community discontent.
- #10 Actions of Council, Councillors or employees that fail to meet the standards of behaviour outlined in the Local Government Act and other Legislation, Council's Code of Conduct and other associated policies or procedures resulting in damage to Council's reputation, complaints, investigations, financial losses and regulatory breaches against Council or individuals.









## RISK REGISTERS - QUARTERLY UPDATE AS AT 19 FEBRUARY 2016 AND PRESENTATION OF THE RISK REGISTERS

# Corporate Risk Register - Quarterly Update as at 19 February 2016

Meeting Date: 26 April 2016

#### ERM RISK SUMMARY REPORT Corporate Risk Profile











#### CORPORATE RISKS 'Very High' and 'High'

| Risk No. | Risk                                                                                                                                                                                                                                                                                                                                                                                      | Current Risk<br>Rating | Current Controls