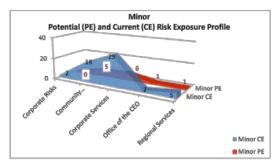

injuries, legislative braches/legal action, reputational damage, reduced service levels, increased costs and non-compliance with a key council objective.
- #9 Council's financial operations fail to support and sustain Council's service provision, financial sustainability and the community's expectations resulting in revenue shortfalls, increased debt, reduced service levels, loss of reputation and community discontent.
- #10 Actions of Council, Councillors or employees that fail to meet the standards of behaviour outlined in the Local Government Act and other Legislation, Council's Code of Conduct and other associated policies or procedures resulting in damage to Council's reputation, complaints, investigations, financial losses and regulatory breaches against Council or individuals.









## RISK REGISTERS - QUARTERLY UPDATE AS AT 19 FEBRUARY 2016 AND PRESENTATION OF THE RISK REGISTERS

# Corporate Risk Register - Quarterly Update as at 19 February 2016

Meeting Date: 26 April 2016

#### ERM RISK SUMMARY REPORT Corporate Risk Profile











#### CORPORATE RISKS 'Very High' and 'High'

| Risk No. | Risk                                                                                                                                                                                                                                                                                                                                                                                      | Current Risk<br>Rating | Current Controls