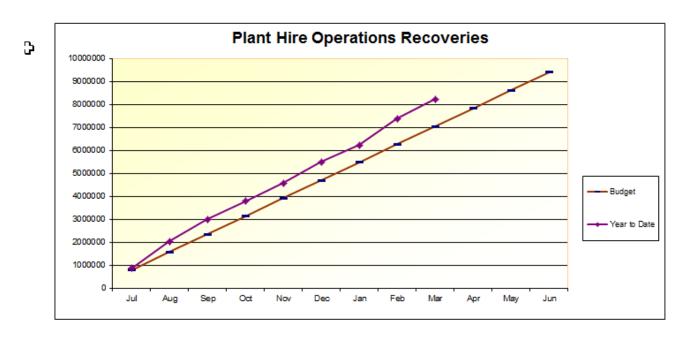

properties in any month, have current lease agreements and public liability insurance.                                                                                                        | 80%    | 82%                 |
| Process insurance claims within procedural timeframes.                                                                                                                                                        | 100%   | 100%                |
| Maintenance of the risk monitoring and reporting regime by providing a quarterly risk report to the Council and Leadership Team on all current high and very high risks assessed as not ALARP (unacceptable). | 100%   | 100%                |

#### **Fleet Services**

Ensure internal plant hire operations deliver budgeted net surplus.



Plant Hire Operations Budget (Surplus) \$9,389,500
Year to Date (Surplus) \$8,232,502

#### **Procurement & Logistics**

Contracts Awarded for March: Qty 6

| 11819 - Bin Cleaning Services - CQ Waste Management Pty Ltd - SOR                                |
|--------------------------------------------------------------------------------------------------|
| 11824 - Pit Refurbishment at SRSTP- GT Jeffreys Developments - \$62,223                          |
| 11846 - Primary Valve Put - Electrical Refurbishment at SRSTP - Intalect Pty Ltd - \$7,590       |
| 11860 - Lakes Ck No 2 SPS Civil Safety Upgrade - Roman Contractors Pty Ltd - \$40,665            |
| 11971 - Maintenance of Water Fountains - Poolwerx Rockhampton - SOR                              |
| 11999 - Installation of Pre-Fab A