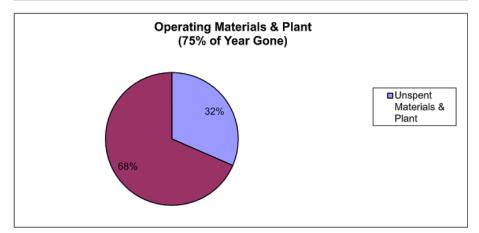

ell as additional grants received in relation to Cyclone Marcia. Operational Expenditure is in line with budget at 74% when committed expenditure is included.

Capital Income is in proximity of budget at 76% partly due to the receipt of grants for the Riverbank Redevelopment, Kershaw Gardens restoration as well as additional Cyclone Marcia projects. Capital Expenditure excluding committed expenditure is at 50% of budget however with committals this increases to 78% of budget. The Capital expenditure will be reviewed as we come closer to year end to see which committals will materialise and match loan funding as best as possible to expenditure.

## SUMMARY BUDGET MANAGEMENT REPORT FOR THE PERIOD ENDED 31 MARCH 2016

## **Key Indicator Graphs - March 2016**

Meeting Date: 26 April 2016













## SUMMARY BUDGET MANAGEMENT REPORT FOR THE PERIOD ENDED 31 MARCH 2016

## **Income Statement - March 2016**

Meeting Date: 26 April 2016

#### Income Statement For Period July 2015 to March 2016 75% of Year Gone

| DDC                                         |                   | 75% of Year G                         | one                        |             |                               |                              |
|---------------------------------------------|-------------------|---------------------------------------|----------------------------|-------------|-------------------------------|------------------------------|
| KKG                                         | Adopted<br>Budget | Draft Revised Budget                  | YTD Actual                 | Commitments |