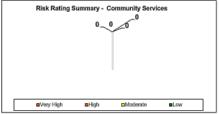

stainability and the community's expectations resulting in revenue shortfalls, increased debt, reduced service levels, loss of reputation and community discontent.
- #10 Actions of Council, Councillors or employees that fail to meet the standards of behaviour outlined in the Local Government Act and other Legislation, Council's Code of Conduct and other associated policies or procedures resulting in damage to Council's reputation, complaints, investigations, financial losses and regulatory breaches against Council or individuals.









## RISK REGISTERS - QUARTERLY UPDATE AS AT 19 FEBRUARY 2016 AND PRESENTATION OF THE RISK REGISTERS

# Corporate Risk Register - Quarterly Update as at 19 February 2016

Meeting Date: 26 April 2016

#### ERM RISK SUMMARY REPORT Corporate Risk Profile











#### CORPORATE RISKS 'Very High' and 'High'

| Risk No. | Risk                                                                                                                                                                                                                                                                                                                                                                                      | Current Risk<br>Rating | Current Controls