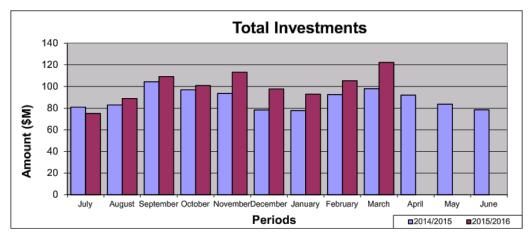

l as additional grants received in relation to Cyclone Marcia. Operational Expenditure is in line with budget at 74% when committed expenditure is included.

Capital Income is in proximity of budget at 76% partly due to the receipt of grants for the Riverbank Redevelopment, Kershaw Gardens restoration as well as additional Cyclone Marcia projects. Capital Expenditure excluding committed expenditure is at 50% of budget however with committals this increases to 78% of budget. The Capital expenditure will be reviewed as we come closer to year end to see which committals will materialise and match loan funding as best as possible to expenditure.

## SUMMARY BUDGET MANAGEMENT REPORT FOR THE PERIOD ENDED 31 MARCH 2016

## **Key Indicator Graphs - March 2016**

Meeting Date: 26 April 2016













## SUMMARY BUDGET MANAGEMENT REPORT FOR THE PERIOD ENDED 31 MARCH 2016

## **Income Statement - March 2016**

Meeting Date: 26 April 2016

#### Income Statement For Period July 2015 to March 2016 75% of Year Gone

| DDC                                         |                   | 75% of Year G                         | one                        |             |                               |                              |
|---------------------------------------------|-------------------|---------------------------------------|----------------------------|-------------|-------------------------------|------------------------------|
| KKG                                         | Adopted<br>Budget | Draft Revised Budget                  | YTD Actual                 | Commitments | Y