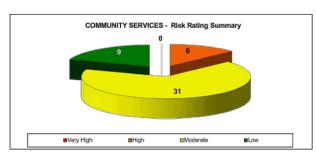

|

## RISK REGISTERS - QUARTERLY UPDATE AS AT 19 FEBRUARY 2016 AND PRESENTATION OF THE RISK REGISTERS

# Community Services Risk Register Quarterly Update as at 19 February 2016

Meeting Date: 26 April 2016

**Attachment No: 5** 

## 26 APRIL 2016

### ERM RISK SUMMARY REPORT Community Services Risk Profile















### COMMUNITY SERVICES Risks - 'Very High' and 'High'

| Risk No. | Risk                                                                                                                                                                                                                                                                                                              | Current Risk<br>Rating | Current Controls