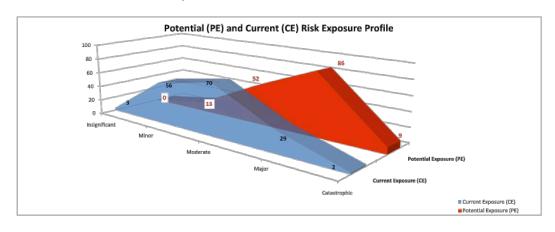

| 1.88  |  |  |  |  |  |  |  |  |  |
| Total number of risks                 | 160                               | 161                               |       |  |  |  |  |  |  |  |  |  |

<sup>\*</sup> To get a Current Risk Rating the Risk Owner has also considered the effectiveness of the existing controls to mitigate against the consequence and likelihood of the risk event occurring.

NOTE: Management have indicated two risks to be removed from Council's risk profile this reporting period (both which had been assessed as a Moderate Potential Exposure) and one Moderate Risk #339 was added (as at 19/2/16). Risk #104 was rolled up into Risk #10 and Risk #335 was determined no longer relevant. Risk #242 was re-assessed from a Moderate to a Minor Potential Exposure.



## RISK REGISTERS - QUARTERLY UPDATE AS AT 19 FEBRUARY 2016 AND PRESENTATION OF THE RISK REGISTERS

# Comparison of Current and Potential Exposure Risk Ratings Broken Down by Level of Consequence as at 19 February 2016

Meeting Date: 26 April 2016

#### COMPARISON OF CURRENT AND POTENTIAL EXPOSURE RISK RATINGS BROKEN DOWN BY CATEGORY as at 19 FEBRUARY 2016



|           | PE | CE |
|-----------|----|----|
| Reg Serv  | 3  | 2  |
| Corp Serv | 2  | 0  |
| Com Serv  | 1  | 0  |
| CORP RISK | 3  | 0  |

|           | Risk# |     |
|-----------|-------|-----|
| Reg Serv  | 304   | 304 |
|           | 308   | 308 |
|           | 321   |     |
| Corp Serv | 214   |     |
|           | 244   |     |
| Com Serv  | 410   |     |
| CORP RISK | 3     |     |
|           | 9     |     |
|