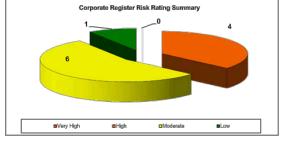

sustainability and the community's expectations resulting in revenue shortfalls, increased debt, reduced service levels, loss of reputation and community discontent.
- #10 Actions of Council, Councillors or employees that fail to meet the standards of behaviour outlined in the Local Government Act and other Legislation, Council's Code of Conduct and other associated policies or procedures resulting in damage to Council's reputation, complaints, investigations, financial losses and regulatory breaches against Council or individuals.









## RISK REGISTERS - QUARTERLY UPDATE AS AT 19 FEBRUARY 2016 AND PRESENTATION OF THE RISK REGISTERS

# Corporate Risk Register - Quarterly Update as at 19 February 2016

Meeting Date: 26 April 2016

#### ERM RISK SUMMARY REPORT Corporate Risk Profile











#### CORPORATE RISKS 'Very High' and 'High'

| Risk No. | Risk                                                                                                                                                                                                                                                                                                                                                                                      | Current Risk<br>Rating | Current Controls