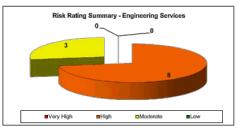

br>3044620/G |                                                   | None                                                                   | ManagorPoin Gary<br>Algol Berli                          | Notice of the Control | Ric Constitution<br>Clause Assistation general Chiner (Public exclus Inspiratorium de conscilentarium de consci |

## RISK REGISTERS - QUARTERLY UPDATE AS AT 19 FEBRUARY 2016 AND PRESENTATION OF THE RISK REGISTERS

# Regional Services Risk Register Quarterly Update as at 19 February 2016

Meeting Date: 26 April 2016

**Attachment No: 7** 

### ERM RISK SUMMARY REPORT

Regional Services Risk Profile



Risk #335 (Moderate) will be removed from graph next reporting period



Risk Rating Summary - Civil Operations

■Very High

■Very High

■High

■High

■Moderate

**■**Low







Risk #335 (Moderate) will be removed from graph next reporting period

### REGIONAL SERVICES Risks - "Very High" and 'High'

| Risk No. | Risk