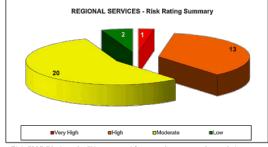

con<br>produción disentación con<br>usual Constitución de Con-<br>usual Constitución de Con- | 10970-1003<br>20020-0-<br>603-<br>603-603- | 68860-<br>31/1898/4-<br>(13/18/4-<br>3044620/G |                                                   | None                                                                   | ManagorPoin Gary<br>Algol Berli                          | Notice of the Control | Ric Constitution<br>Clause Assistation general Chiner (Public exclus Inspiratorium de conscilentarium de consci |

## RISK REGISTERS - QUARTERLY UPDATE AS AT 19 FEBRUARY 2016 AND PRESENTATION OF THE RISK REGISTERS

# Regional Services Risk Register Quarterly Update as at 19 February 2016

Meeting Date: 26 April 2016

**Attachment No: 7** 

### ERM RISK SUMMARY REPORT

Regional Services Risk Profile



Risk #335 (Moderate) will be removed from graph next reporting period



Risk Rating Summary - Civil Operations

■Very High

■Very High

■High

■High

■Moderate

**■**Low







Risk #335 (Moderate) will be removed from graph next reporting period

### REGIONAL SERVICES Risks - "Very High" and 'High'

| Risk No. | Risk