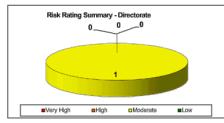

|

## RISK REGISTERS - QUARTERLY UPDATE AS AT 19 FEBRUARY 2016 AND PRESENTATION OF THE RISK REGISTERS

# Community Services Risk Register Quarterly Update as at 19 February 2016

Meeting Date: 26 April 2016

**Attachment No: 5** 

## 26 APRIL 2016

### ERM RISK SUMMARY REPORT Community Services Risk Profile















### COMMUNITY SERVICES Risks - 'Very High' and 'High'

| Risk No. | Risk                                                                                                                                                                                                                                                                                                              | Current Risk<br>Rating | Current Controls