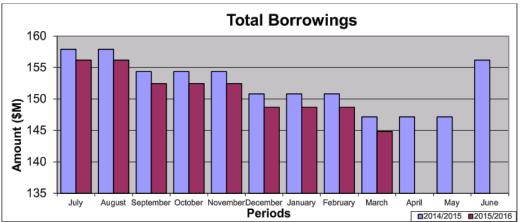

as additional grants received in relation to Cyclone Marcia. Operational Expenditure is in line with budget at 74% when committed expenditure is included.

Capital Income is in proximity of budget at 76% partly due to the receipt of grants for the Riverbank Redevelopment, Kershaw Gardens restoration as well as additional Cyclone Marcia projects. Capital Expenditure excluding committed expenditure is at 50% of budget however with committals this increases to 78% of budget. The Capital expenditure will be reviewed as we come closer to year end to see which committals will materialise and match loan funding as best as possible to expenditure.

## SUMMARY BUDGET MANAGEMENT REPORT FOR THE PERIOD ENDED 31 MARCH 2016

## **Key Indicator Graphs - March 2016**

Meeting Date: 26 April 2016













## SUMMARY BUDGET MANAGEMENT REPORT FOR THE PERIOD ENDED 31 MARCH 2016

## **Income Statement - March 2016**

Meeting Date: 26 April 2016

#### Income Statement For Period July 2015 to March 2016 75% of Year Gone

| DDC                                         |                   | 75% of Year G                         | one                        |             |                               |                              |
|---------------------------------------------|-------------------|---------------------------------------|----------------------------|-------------|-------------------------------|------------------------------|
| KKG                                         | Adopted<br>Budget | Draft Revised Budget                  | YTD Actual                 | Commitments | YTD