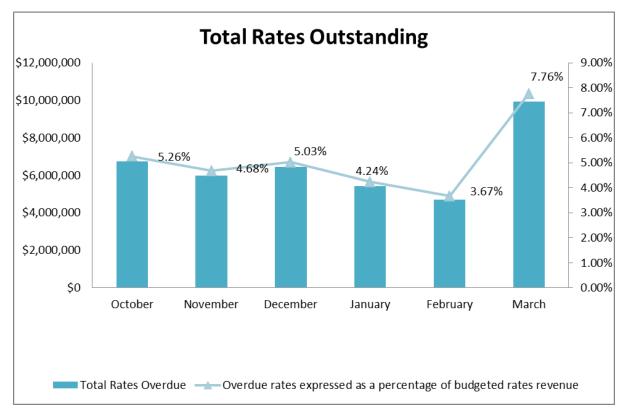

---------------------|-----------|-----------|---------|-----------|-----------|--------|
| Expenses                             | 1,872,358 | 1,940,477 | 100,535 | 1,209,544 | 1,310,079 | 70% 🗸  |
| Transfer / Overhead Allocation       | 35,770    | 35,770    | 0       | 25,065    | 25,065    | 70% 🗸  |
| Total Unit: Assets & GIS             | 1,903,028 | 1,971,447 | 100,535 | 1,226,660 | 1,327,195 | 70% 🗸  |
| Total Section: FINANCE               | 5,505,358 | 5,503,691 | 276,436 | 3,613,605 | 3,890,040 | 71% 🗸  |
| Total Department: CORPORATE SERVICES | 5,505,358 | 5,503,691 | 276,436 | 3,613,605 | 3,890,040 | 71%    |

| Grand Total: | 5,505,358 | 5,503,691 | 276,436 | 3,613,605 | 3,890,040 | 71% 🗸 |
|--------------|-----------|-----------|---------|-----------|-----------|-------|





## CORPORATE SERVICES DEPARTMENT - MONTHLY OPERATIONAL REPORT MARCH 2016

## Workforce & Strategy Monthly Operations Report - March 2016

Meeting Date: 26 April 2016

**Attachment No: 2** 

## MONTHLY OPERATIONS REPORT WORKFORCE AND STRATEGY SECTION Period Ended 31 March 2016

### **VARIATIONS, ISSUES AND INNOVATIONS**

### **Innovations**

On 29 March, the Leadership Team was presented with and endorsed a number of initiatives from the results of the survey and employee feedback.

The initiative falls under 4 main categories:

- Ensuring CEO's key communication flows to all council employees
- Attraction and retention of staff
- Making sure all staff are kept informed and have a better oversight on what is happening across council
- Creating a positive workplace culture

Work is current