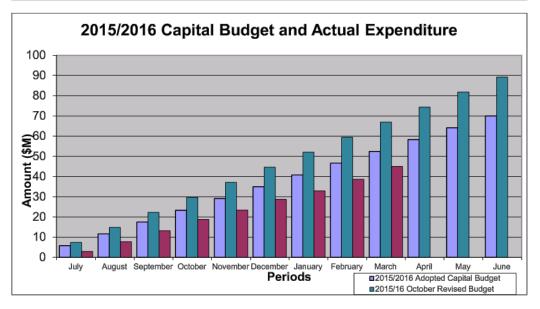

additional grants received in relation to Cyclone Marcia. Operational Expenditure is in line with budget at 74% when committed expenditure is included.

Capital Income is in proximity of budget at 76% partly due to the receipt of grants for the Riverbank Redevelopment, Kershaw Gardens restoration as well as additional Cyclone Marcia projects. Capital Expenditure excluding committed expenditure is at 50% of budget however with committals this increases to 78% of budget. The Capital expenditure will be reviewed as we come closer to year end to see which committals will materialise and match loan funding as best as possible to expenditure.

## SUMMARY BUDGET MANAGEMENT REPORT FOR THE PERIOD ENDED 31 MARCH 2016

## **Key Indicator Graphs - March 2016**

Meeting Date: 26 April 2016













## SUMMARY BUDGET MANAGEMENT REPORT FOR THE PERIOD ENDED 31 MARCH 2016

## **Income Statement - March 2016**

Meeting Date: 26 April 2016

#### Income Statement For Period July 2015 to March 2016 75% of Year Gone

| DDC                                         |                   | 75% of Year G                         | one                        |             |                               |                              |
|---------------------------------------------|-------------------|---------------------------------------|----------------------------|-------------|-------------------------------|------------------------------|
| KKG                                         | Adopted<br>Budget | Draft Revised Budget                  | YTD Actual                 | Commitments | YTD A