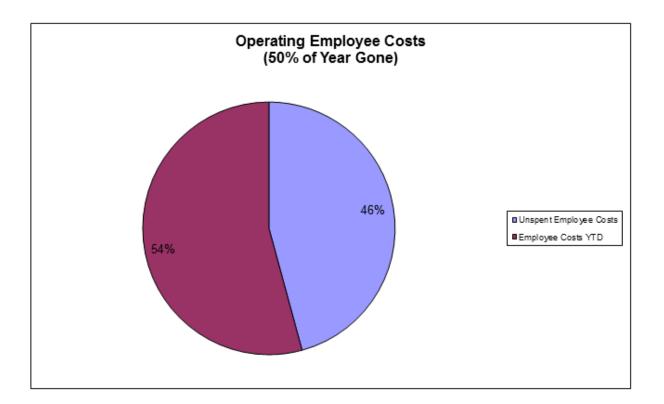

0       | 137,216,882                           | 44,766,650                 | 29,701,637  | 74,468,288                       | 54%                           |
| Net Capital Position                        | 76,153,505        | 103,231,848                           | 30,495,638                 | 29,701,637  | 60,197,275                       | 58%                           |
| TOTAL INVESTMENTS<br>TOTAL BORROWINGS       |                   |                                       | 117,660,833<br>230,488,226 |             |                                  |                               |

Page 1 of 1

Page (188)

# SUMMARY BUDGET MANAGEMENT REPORT FOR THE PERIOD ENDED 31 DECEMBER 2013

# **Key Indicator Graphs - December 2013**

# Meeting Date: 28 January 2014

**Attachment No: 2** 















# 12.3 TRAVEL STATISTICS FOR STAFF AND COUNCILLORS 1 OCTOBER – 31 DECEMBER 2013

| FIIE NO:             | 8308                                                                                                                                              |
|----------------------|---------------------------------------------------------------------------------------------------------------------------------------------------|
| Attachments:         | <ol> <li>Travel Statistic for Councillors October -<br/>December 2013</li> <li>Travel Statistics for Staff October - December<br/>2013</li> </ol> |
| Responsible Officer: | Evan Pardon - Chief Executive Officer                                                                                                             |
| Author: