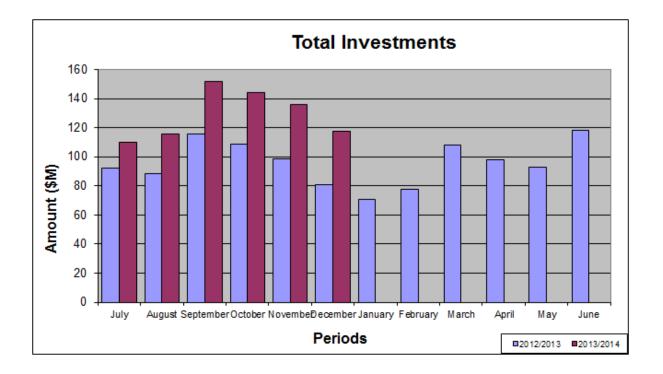

|    | 12.2   | SUMMARY BUDGET MANAGEMENT REPORT FOR THE PERIOD                                                       | 404 |
|----|--------|-------------------------------------------------------------------------------------------------------|-----|
|    | 12.3   | ENDED 31 DECEMBER 2013<br>TRAVEL STATISTICS FOR STAFF AND COUNCILLORS 1<br>OCTOBER - 31 DECEMBER 2013 |     |
| 13 | NOTICE | ES OF MOTION                                                                                          | 198 |
|    | NIL    |                                                                                                       | 198 |
| 14 | QUEST  | IONS ON NOTICE                                                                                        | 199 |
|    | NIL    |                                                                                                       | 199 |
| 15 | URGEN  | IT BUSINESS/QUESTIONS                                                                                 | 200 |
| 16 | CLOSE  | D SESSION                                                                                             | 201 |
|    | 17.1   | D350-2013 DEVELOPMENT APPLICATION FOR A MATERIAL                                                      | 004 |
|    | 17.2   | CHANGE OF USE FOR A HOUSE<br>FEE REDUCTION FOR PROPOSED DEVELOPMENT                                   |     |
|    | 17.3   | APPLICATION<br>COMPENSATION AGREEMENT - CAPRICORN STONE                                               | 201 |
|    |        | PRODUCTS PTY LTD ON LOT 184 ON CP LIV40877 AND LOT 1<br>ON CP LIV40877                                | 201 |
|    | 17.4   | LEGAL MATTERS REPORT - 1 NOVEMBER TO 31 DECEMBER 2013                                                 | 201 |
|    | 17.5   | MONTHLY REPORT TO COUNCIL FROM CHIEF EXECUTIVE<br>OFFICER                                             |     |
| 17 | CONFIL | DENTIAL REPORTS                                                                                       | 202 |
|    | 17.1   | D350-2013 DEVELOPMENT APPLICATION FOR A MATERIAL                                                      |     |
|    |        | CHANGE OF USE FOR A HOUSE                                                                             | 202 |
|    | 17.2   | FEE REDUCTION FOR PROPOSED DEVELOPMENT<br>APPLICATION                                                 | 204 |
|    | 17.3   | COMPENSATION AGREEMENT - CAPRICORN STONE<br>PRODUCTS PTY LTD ON LOT 184 ON CP LIV40877 AND LOT 1      |     |
|    | 17.4   | ON CP LIV40877<br>LEGAL MATTERS REPORT - 1 NOVEMBER TO 31 DECEMBER                                    | 205 |
|    | 17.5   | 2013<br>MONTHLY REPORT TO COUNCIL FROM CHIEF EXECUTIVE                                                |     |
|    |        | OFFICER                                                                                               | 207 |
| 18 | CLOSU  | RE OF MEETING                                                                                         | 208 |