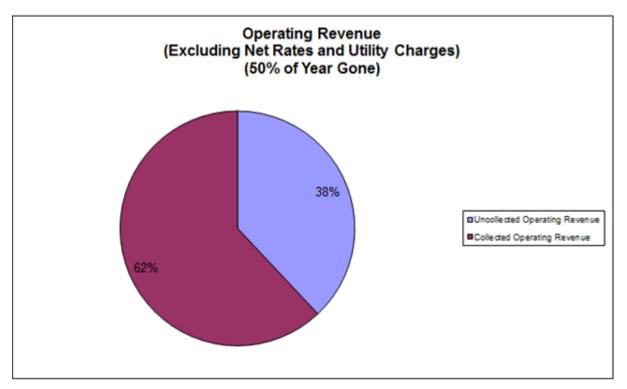

100       | 137,216,882                           | 44,766,650                 | 29,701,637  | 74,468,288                       | 54%                           |
| Net Capital Position                        | 76,153,505        | 103,231,848                           | 30,495,638                 | 29,701,637  | 60,197,275                       | 58%                           |
| TOTAL INVESTMENTS<br>TOTAL BORROWINGS       |                   |                                       | 117,660,833<br>230,488,226 |             |                                  |                               |

Page 1 of 1

Page (188)

# SUMMARY BUDGET MANAGEMENT REPORT FOR THE PERIOD ENDED 31 DECEMBER 2013

# **Key Indicator Graphs - December 2013**

# Meeting Date: 28 January 2014

**Attachment No: 2** 















# 12.3 TRAVEL STATISTICS FOR STAFF AND COUNCILLORS 1 OCTOBER – 31 DECEMBER 2013

| FIIE NO:             | 8308                                                                                                                                              |
|----------------------|---------------------------------------------------------------------------------------------------------------------------------------------------|
| Attachments:         | <ol> <li>Travel Statistic for Councillors October -<br/>December 2013</li> <li>Travel Statistics for Staff October - December<br/>2013</li> </ol> |
| Responsible Officer: | Evan Pardon - Chief Executive Officer                                                                                                             |
| Author: