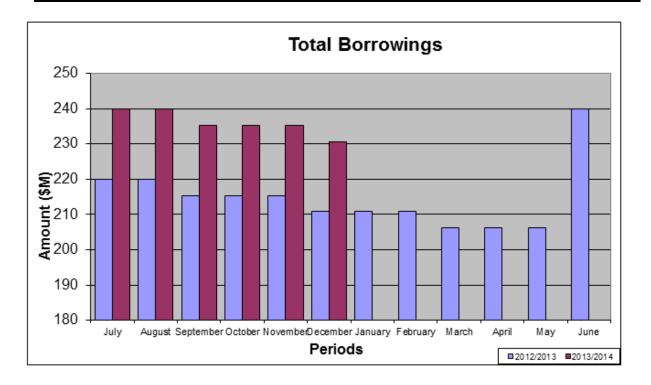

|    | 12.2   | SUMMARY BUDGET MANAGEMENT REPORT FOR THE PERIOD                                                       | 404 |
|----|--------|-------------------------------------------------------------------------------------------------------|-----|
|    | 12.3   | ENDED 31 DECEMBER 2013<br>TRAVEL STATISTICS FOR STAFF AND COUNCILLORS 1<br>OCTOBER - 31 DECEMBER 2013 |     |
| 13 | NOTICE | ES OF MOTION                                                                                          | 198 |
|    | NIL    |                                                                                                       | 198 |
| 14 | QUEST  | IONS ON NOTICE                                                                                        | 199 |
|    | NIL    |                                                                                                       | 199 |
| 15 | URGEN  | IT BUSINESS/QUESTIONS                                                                                 | 200 |
| 16 | CLOSE  | D SESSION                                                                                             | 201 |
|    | 17.1   | D350-2013 DEVELOPMENT APPLICATION FOR A MATERIAL                                                      | 004 |
|    | 17.2   | CHANGE OF USE FOR A HOUSE<br>FEE REDUCTION FOR PROPOSED DEVELOPMENT                                   |     |
|    | 17.3   | APPLICATION<br>COMPENSATION AGREEMENT - CAPRICORN STONE                                               | 201 |
|    |        | PRODUCTS PTY LTD ON LOT 184 ON CP LIV40877 AND LOT 1<br>ON CP LIV40877                                | 201 |
|    | 17.4   | LEGAL MATTERS REPORT - 1 NOVEMBER TO 31 DECEMBER 2013                                                 | 201 |
|    | 17.5   | MONTHLY REPORT TO COUNCIL FROM CHIEF EXECUTIVE<br>OFFICER                                             |     |
| 17 | CONFIL | DENTIAL REPORTS                                                                                       | 202 |
|    | 17.1   | D350-2013 DEVELOPMENT APPLICATION FOR A MATERIAL                                                      |     |
|    |        | CHANGE OF USE FOR A HOUSE                                                                             | 202 |
|    | 17.2   | FEE REDUCTION FOR PROPOSED DEVELOPMENT<br>APPLICATION                                                 | 204 |
|    | 17.3   | COMPENSATION AGREEMENT - CAPRICORN STONE<br>PRODUCTS PTY LTD ON LOT 184 ON CP LIV40877 AND LOT 1      |     |
|    | 17.4   | ON CP LIV40877<br>LEGAL MATTERS REPORT - 1 NOVEMBER TO 31 DECEMBER                                    | 205 |
|    | 17.5   | 2013<br>MONTHLY REPORT TO COUNCIL FROM CHIEF EXECUTIVE                                                |     |
|    |        | OFFICER                                                                                               | 207 |
| 18 | CLOSU  | RE OF MEETING                                                                                         | 208 |