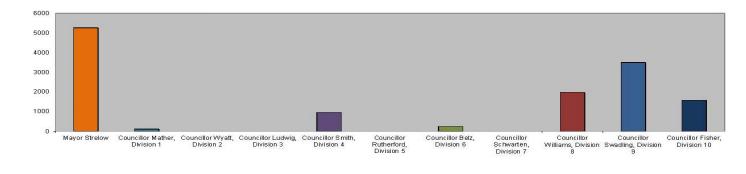

| \$243.90    |
| Councillor Schwarten, Division 7  | \$0.00                  | \$0.00        | \$0.00     | \$0.00                  | \$0.00   | \$0.00      |
| Councillor Williams, Division 8   | \$386.36                | \$884.78      | \$502.82   | \$206.90                | \$0.00   | \$1,980.86  |
| Councillor Swadling, Division 9   | \$1,106.81              | \$1,154.09    | \$993.07   | \$239.00                | \$0.00   | \$3,492.97  |
| Councillor Fisher, Division 10    | \$832.11                | \$432.65      | \$190.64   | \$120.40                | \$0.00   | \$1,575.80  |
| TOTAL                             |                         |               |            |                         |          | \$13,635.03 |

#### Councillor Travel Statistics for October - December 2013



# TRAVEL STATISTICS FOR STAFF AND COUNCILLORS 1 OCTOBER - 31 DECEMBER 2013

# Travel Statistics for Staff October -December 2013

Meeting Date: 28 January 2014

**Attachment No: 2** 

#### STAFF TRAVEL EXPENSES FOR OCTOBER - DECEMBER 2013

#### October - December 2013

| Department                  | Number of Staff<br>Travelled | Conference<br>Registration | Accommodation | Flights    | Can Cabcharge/<br>Train | Expenses | Amount           |
|-----------------------------|------------------------------|----------------------------|---------------|------------|-------------------------|----------|------------------|
| CEO Department              | 13                           | \$3,649.31                 | \$2,696.71    | \$3,554.45 | \$410.85                | \$554.58 | \$10,865.90