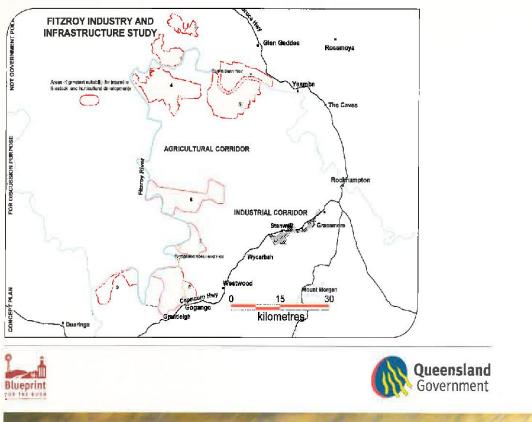

stry, State government and local councils formed a partnership to assess a number of development opportunities and identify those that would best complement the local economy. The focus would be on those opportunities that would have real potential for success while not adversely affecting the environment or community. Development of specialist corridors

The FIIS Analysis of Industry Development Opportunities identified two corridors of land as being the most suitable for future development:

1. Gracemere-Stanwell Industrial Corridor

2. Lower Fitzroy Agricultural Corridor.

These dedicated areas would provide complementary facilities focused on adding value to the mineral and cattle production for which Central Queensland is well known, and create more job opportunities for the region.





# Industrial corridor

The Gracemore-Stanwell Industrial Confider is already

underway, with its development control plan adopted by Fitzroy Shire Council in 2002, The Corridor includes areas of land from Gracemere through to and including the Stanwell Power Station and Energy Park, Within the Energy Park, there will be a focus on heavy industry. Other industry (eg. food processing, stockfeed manufacture and services to support coal mining) would take place in the areas adjacent to the Energy Park.

## Lower Fitzroy Agricultural corridor

After analysing trends in market demand and investor interest, the Lower Fitzroy Agricultural Corridor (consisting of nine potential development areas) is expected to centre on intensive livestock industries, particularly beef cattle feedlots. Signifi