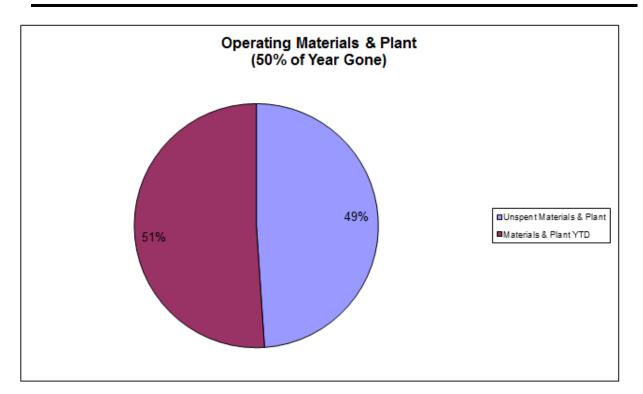

| 137,216,882                           | 44,766,650                 | 29,701,637  | 74,468,288                       | 54%                           |
| Net Capital Position                        | 76,153,505        | 103,231,848                           | 30,495,638                 | 29,701,637  | 60,197,275                       | 58%                           |
| TOTAL INVESTMENTS<br>TOTAL BORROWINGS       |                   |                                       | 117,660,833<br>230,488,226 |             |                                  |                               |

Page 1 of 1

Page (188)

# SUMMARY BUDGET MANAGEMENT REPORT FOR THE PERIOD ENDED 31 DECEMBER 2013

# **Key Indicator Graphs - December 2013**

# Meeting Date: 28 January 2014

**Attachment No: 2** 















# 12.3 TRAVEL STATISTICS FOR STAFF AND COUNCILLORS 1 OCTOBER – 31 DECEMBER 2013

| FIIE NO:             | 8308                                                                                                                                              |
|----------------------|---------------------------------------------------------------------------------------------------------------------------------------------------|
| Attachments:         | <ol> <li>Travel Statistic for Councillors October -<br/>December 2013</li> <li>Travel Statistics for Staff October - December<br/>2013</li> </ol> |
| Responsible Officer: | Evan Pardon - Chief Executive Officer                                                                                                             |
| Author: