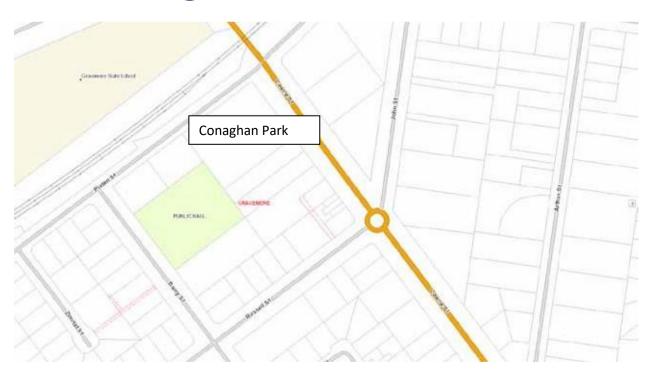

A Pictorial Guide to Rockhampton Regional Council Wedding | **Event** Locations









# ALF Kele Memorial Park - Sir Raymond Huish Drive, Rockhampton











# Botanic Gardens - Spencer Street, Rockhampton





















# ROCKHAMPTON





















# MPTON











#### Cedric Archer Park - Ian Besch Drive, Gracemere









# Col Brown Park - Victoria Parade, Rockhampton









# Conaghan Park – Lawrie Street, Gracemere







# Dam No. 7- Byrnes Parade, Mount Morgan









### Dr Ray Wilson Place - Victoria Parade, Rockhampton





#### Frank Forde Park - Lower Dawson Road, Rockhampton









#### Fraser Park - Pilbeam Drive, Rockhampton









#### Kershaw Gardens - Moores Creek Road, Rockhampton











#### Kershaw Gardens - Continued











# Riverside Park - Quay Street, Rockhampton









# Ski Gardens - Ramsden St, Rockhampton