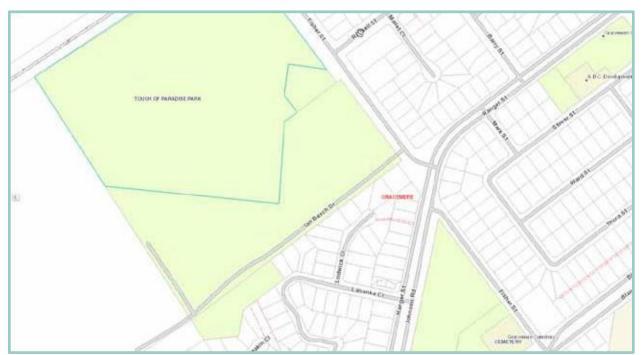

A Pictorial Guide to Rockhampton Regional Council Wedding | **Event** Locations









# ALF Kele Memorial Park - Sir Raymond Huish Drive, Rockhampton











# Botanic Gardens - Spencer Street, Rockhampton





















# ROCKHAMPTON





















# MPTON











#### Cedric Archer Park - Ian Besch Drive, Gracemere









# Col Brown Park - Victoria Parade, Rockhampton









# Conaghan Park – Lawrie Street, Gracemere







# Dam No. 7- Byrnes Parade, Mount Morgan









### Dr Ray Wilson Place - Victoria Parade, Rockhampton





#### Frank Forde Park - Lower Dawson Road, Rockhampton









#### Fraser Park - Pilbeam Drive, Rockhampton









#### Kershaw Gardens - Moores Creek Road, Rockhampton











#### Kershaw Gardens - Continued











# Riverside Park - Quay Street, Rockhampton









# Ski Gardens - Ramsden St, Rockhampton