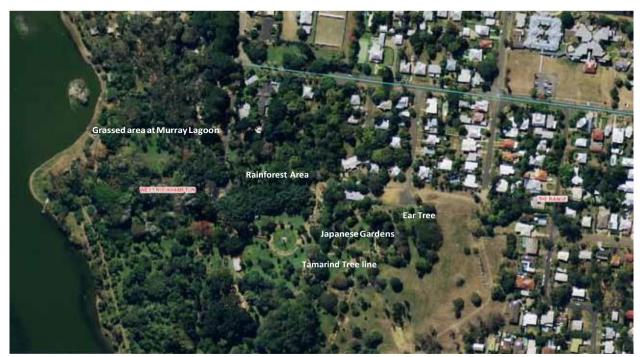

A Pictorial Guide to Rockhampton Regional Council Wedding | **Event** Locations









# ALF Kele Memorial Park - Sir Raymond Huish Drive, Rockhampton











# Botanic Gardens - Spencer Street, Rockhampton





















# ROCKHAMPTON





















# MPTON











#### Cedric Archer Park - Ian Besch Drive, Gracemere









# Col Brown Park - Victoria Parade, Rockhampton









# Conaghan Park – Lawrie Street, Gracemere







# Dam No. 7- Byrnes Parade, Mount Morgan









### Dr Ray Wilson Place - Victoria Parade, Rockhampton





#### Frank Forde Park - Lower Dawson Road, Rockhampton









#### Fraser Park - Pilbeam Drive, Rockhampton









#### Kershaw Gardens - Moores Creek Road, Rockhampton











#### Kershaw Gardens - Continued











# Riverside Park - Quay Street, Rockhampton









# Ski Gardens - Ramsden St, Rockhampton