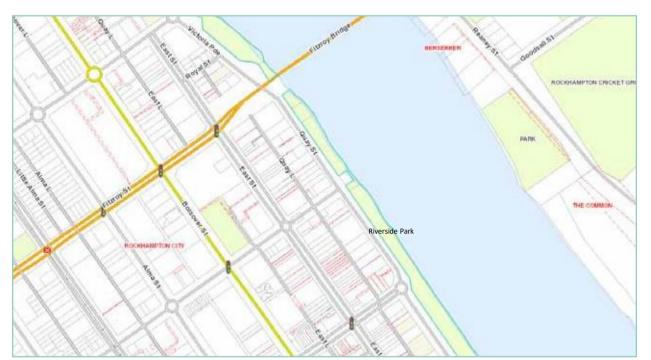

al Council Wedding | **Event** Locations









# ALF Kele Memorial Park - Sir Raymond Huish Drive, Rockhampton











# Botanic Gardens - Spencer Street, Rockhampton





















# ROCKHAMPTON





















# MPTON











#### Cedric Archer Park - Ian Besch Drive, Gracemere









# Col Brown Park - Victoria Parade, Rockhampton









# Conaghan Park – Lawrie Street, Gracemere







# Dam No. 7- Byrnes Parade, Mount Morgan









### Dr Ray Wilson Place - Victoria Parade, Rockhampton





#### Frank Forde Park - Lower Dawson Road, Rockhampton









#### Fraser Park - Pilbeam Drive, Rockhampton









#### Kershaw Gardens - Moores Creek Road, Rockhampton











#### Kershaw Gardens - Continued











# Riverside Park - Quay Street, Rockhampton









# Ski Gardens - Ramsden St, Rockhampton