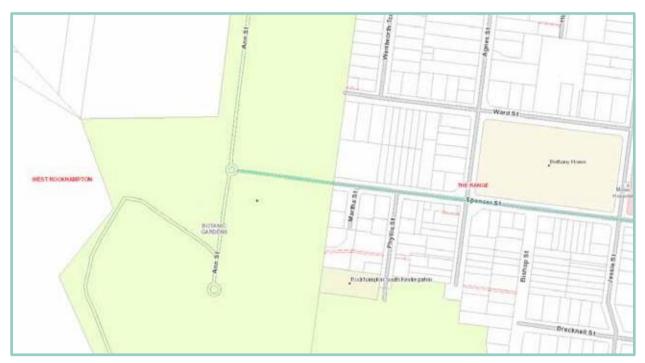

A Pictorial Guide to Rockhampton Regional Council Wedding | **Event** Locations









# ALF Kele Memorial Park - Sir Raymond Huish Drive, Rockhampton











# Botanic Gardens - Spencer Street, Rockhampton





















# ROCKHAMPTON





















# MPTON











#### Cedric Archer Park - Ian Besch Drive, Gracemere









# Col Brown Park - Victoria Parade, Rockhampton









# Conaghan Park – Lawrie Street, Gracemere







# Dam No. 7- Byrnes Parade, Mount Morgan









### Dr Ray Wilson Place - Victoria Parade, Rockhampton





#### Frank Forde Park - Lower Dawson Road, Rockhampton









#### Fraser Park - Pilbeam Drive, Rockhampton









#### Kershaw Gardens - Moores Creek Road, Rockhampton











#### Kershaw Gardens - Continued











# Riverside Park - Quay Street, Rockhampton









# Ski Gardens - Ramsden St, Rockhampton