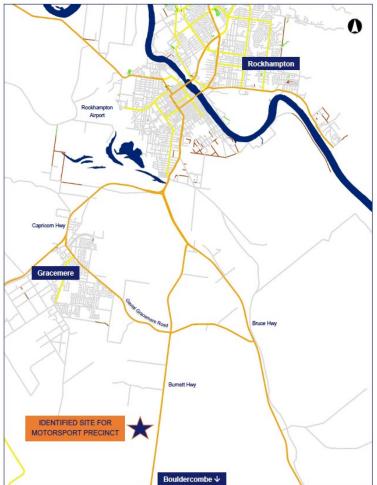

## The Location

Council has identified a site located at 53199 Burnett Highway, Bouldercombe to investigate a potential motorsports precinct. The site is under contract, subject to due diligence and the suitability of the site for motor sporting activities.

In 2019, Council evaluated suitable sites to accommodate a variety of motorsports. The identified site at Bouldercombe was selected due to the large area of useable land that it is not constrained by flooding, steep and unstable land, bushfire etc., good accessibility (Burnett Highway) and within proximity to Gracemere and Rockhampton while still being separated from major residential areas.