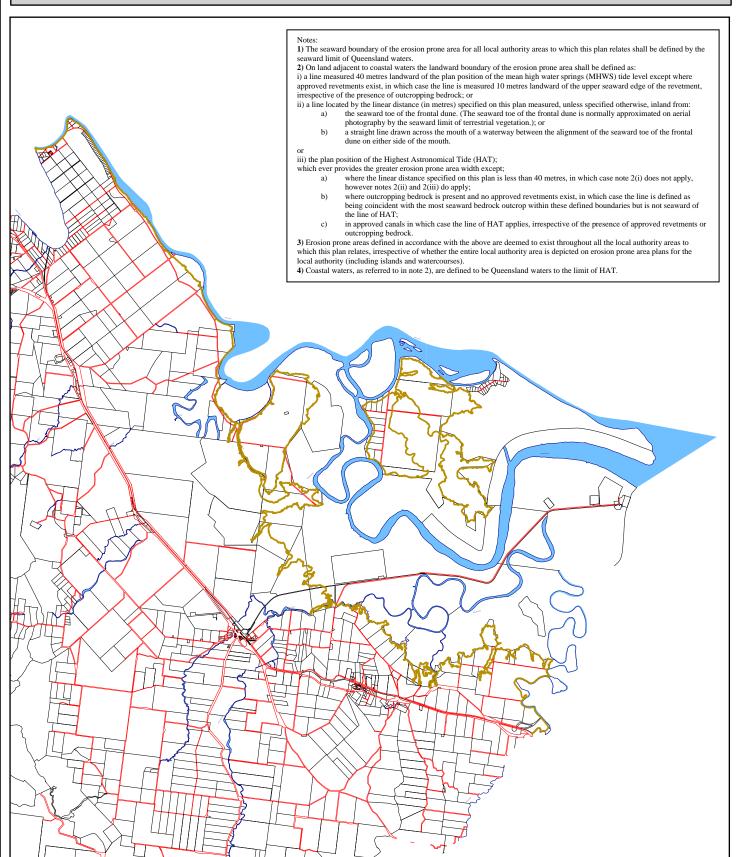

## **Fitzroy Shire Council**

**Map – B21** 

Erosion Prone Land Overlay

## **LEGEND**

Greater of HAT or 40m from MHWS