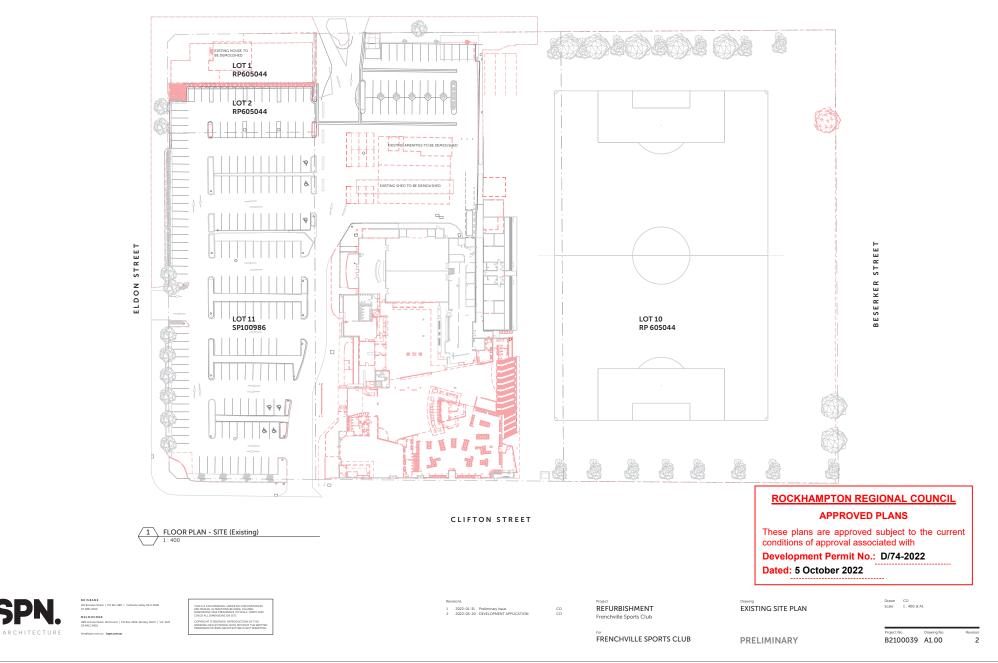

CO CO CO CO CO CO

Project REFURBISHMENT Frenchville Sports Club

For

FRENCHVILLE SPORTS CLUB

Drawing SITE PLAN Drawn CO Scale 1:400 at A1 

ARCHITECTURE

03 8412 3400 bim@bspn.com.au bspn.com.au

COPYRIGHT IS RESERVED. REPRODUCTION OF THIS DRAWING OR ELECTRONIC DATA WITHOUT THE WRITTEN PERMISSION OF BSPN ARCHITECTURE IS NOT PERMITTED.