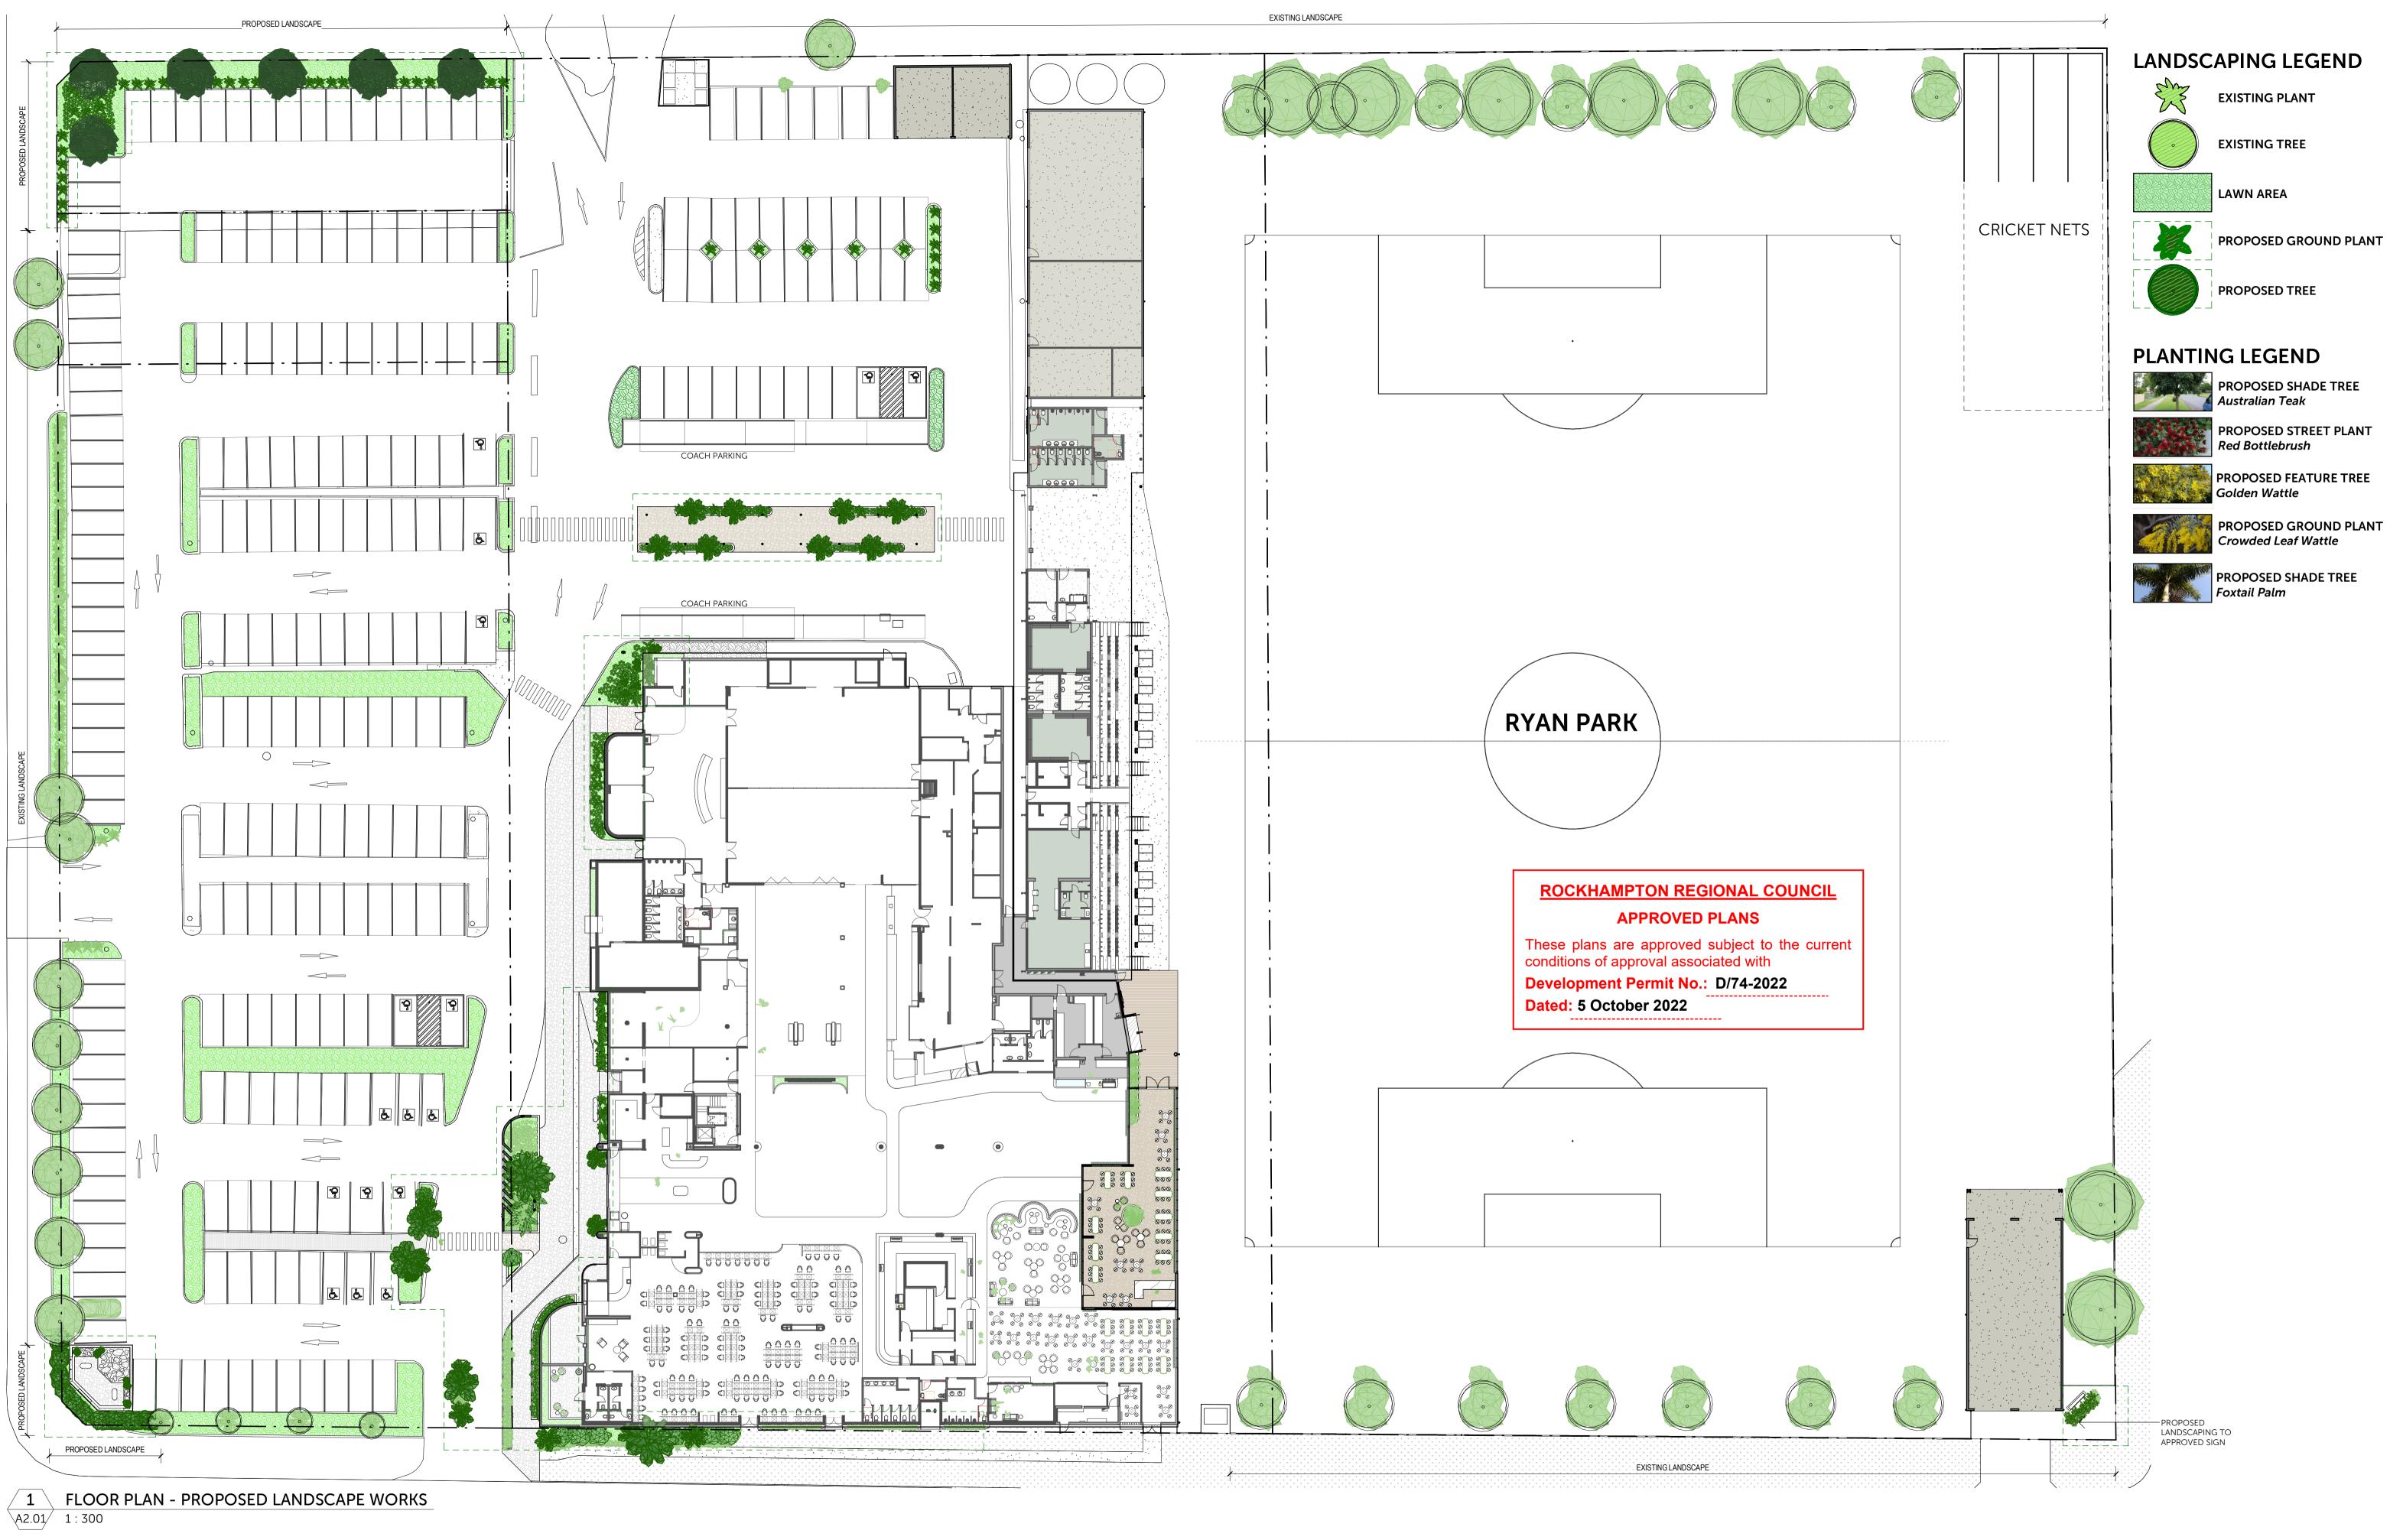

#### Drawing PROPOSED LANDSCAPE PLAN

| Drawn | AS            |
|-------|---------------|
| Scale | 1 : 300 at A1 |

PRELIMINARY

CLIFTON STREET

BRISBANE 116 Brookes Street | PO Box 480 | Fortitude Valley QLD 4006 07 3851 9100 MELBOURNE 488 Victoria Street, Richmond | PO Box 3306, Burnley North | VIC 3121 03 8412 3400 bim@bspn.com.au bspn.com.au