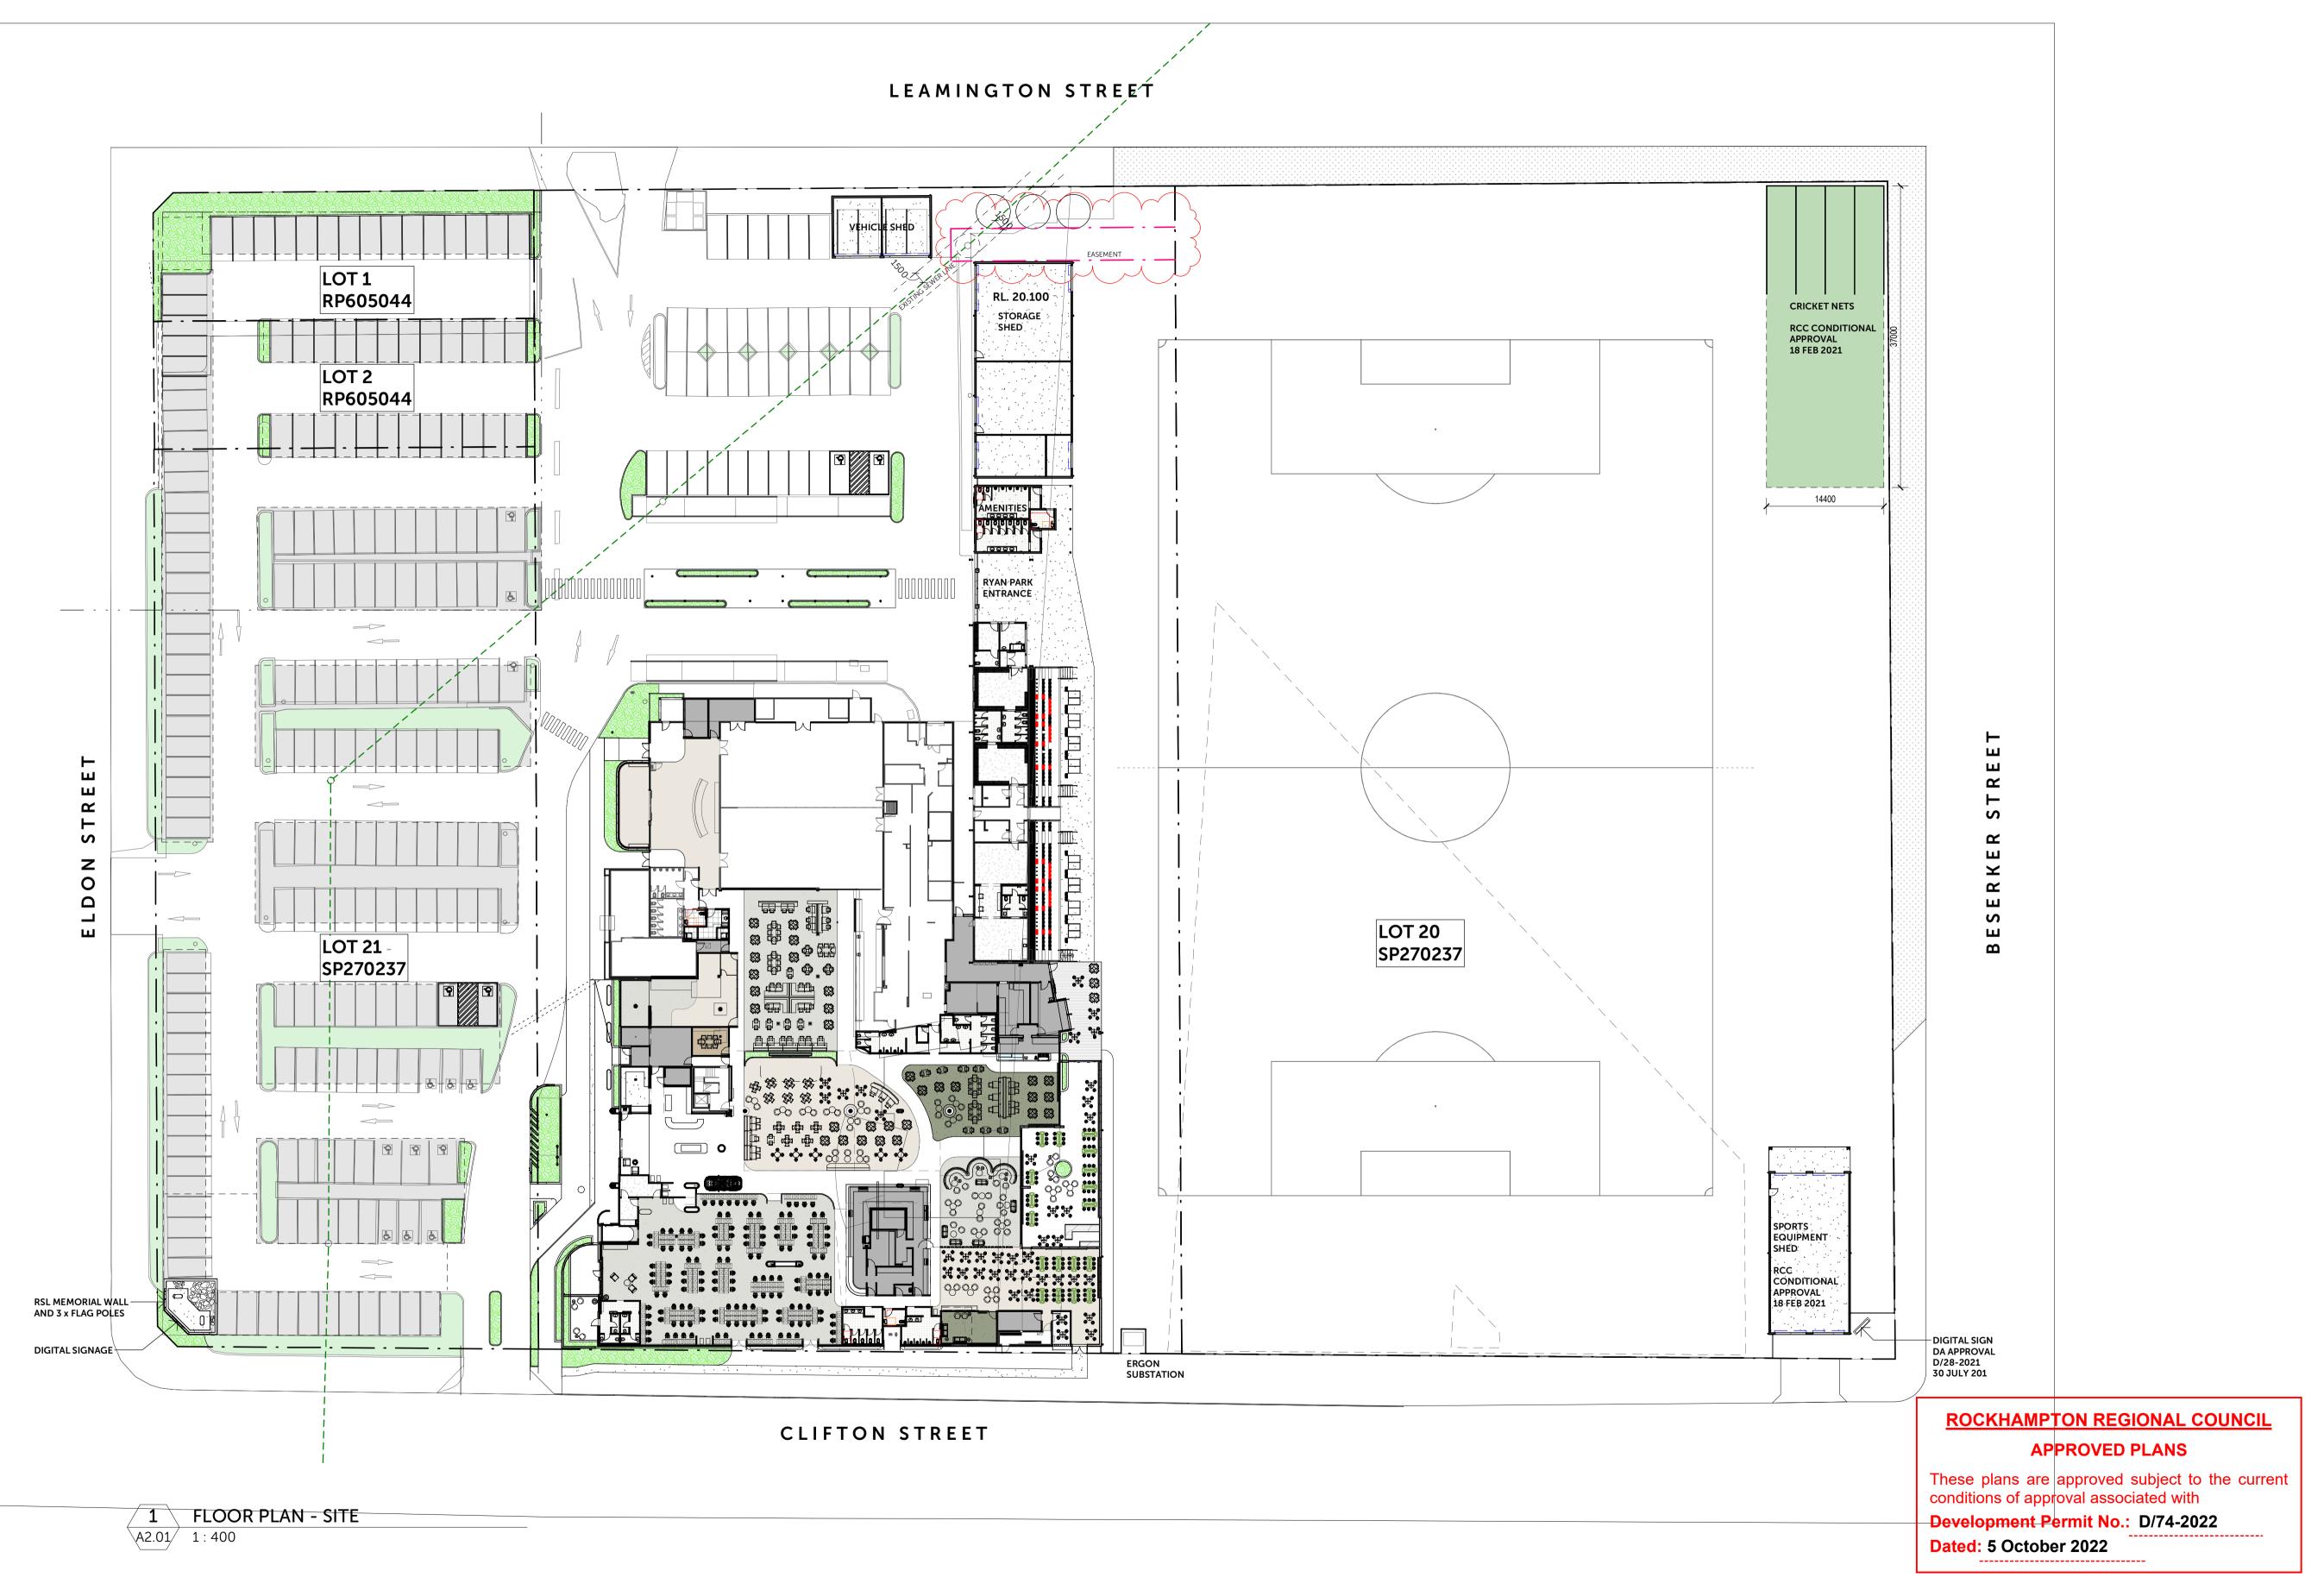

CO CO CO CO CO CO

Project REFURBISHMENT Frenchville Sports Club

For

FRENCHVILLE SPORTS CLUB

Drawing SITE PLAN Drawn CO Scale 1:400 at A1 

ARCHITECTURE

03 8412 3400 bim@bspn.com.au bspn.com.au

COPYRIGHT IS RESERVED. REPRODUCTION OF THIS DRAWING OR ELECTRONIC DATA WITHOUT THE WRITTEN PERMISSION OF BSPN ARCHITECTURE IS NOT PERMITTED.