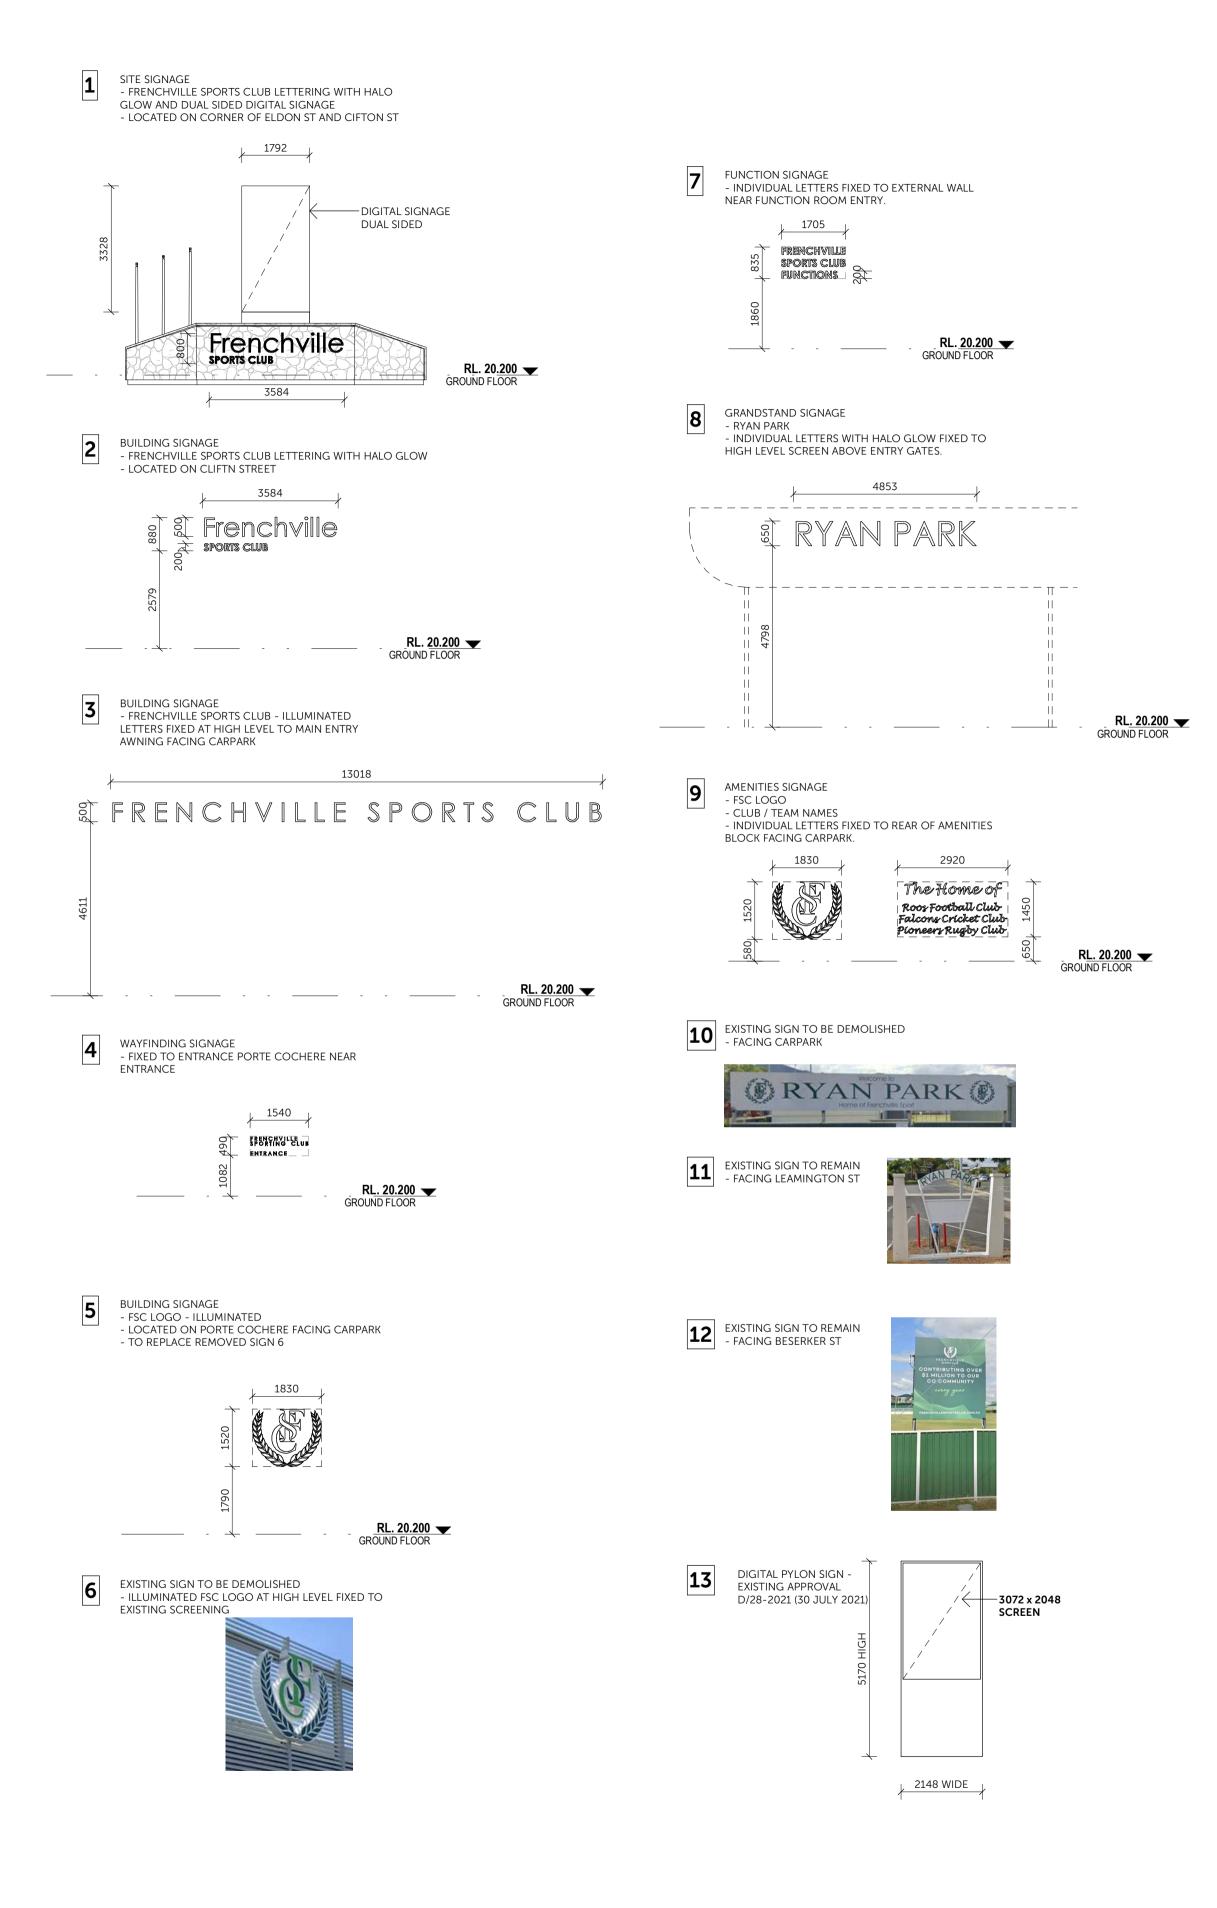

### SIGNAGE SCHEDULE

BRISBANE 116 Brookes Street | PO Box 480 | Fortitude Valley QLD 4006 07 3851 9100 MELBOURNE 488 Victoria Street, Richmond | PO Box 3306, Burnley North | VIC 3121 03 8412 3400 bim@bspn.com.au bspn.com.au

# ROCKHAMPTON REGIONAL COUNCIL APPROVED PLANS

These plans are approved subject to the current conditions of approval associated with **Development Permit No.:** D/74-2022 Dated: 5 October 2022

Drawing SIGNAGE Drawn CO Scale As indicated at A1

PRELIMINARY

Project No. Drawing No. **B2100039** A8.01