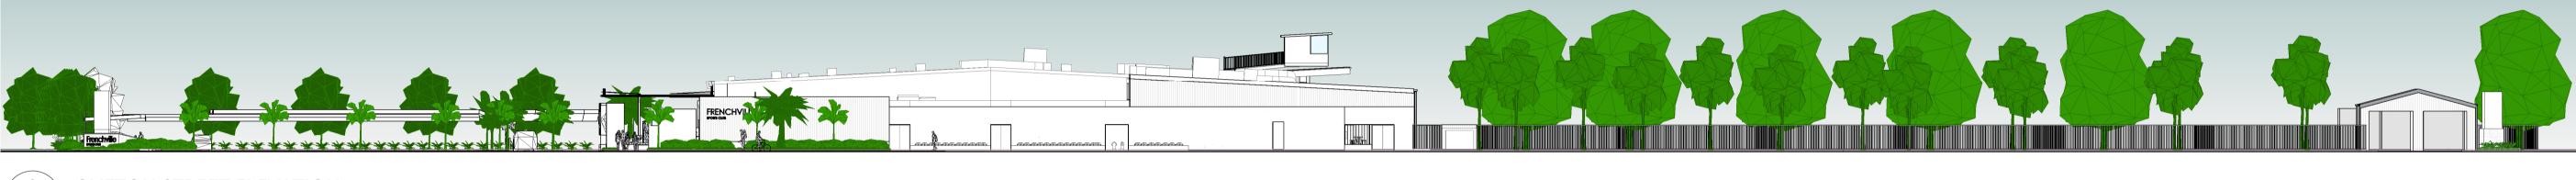

roject REFURBISHMENT Frenchville Sports Club

FRENCHVILLE SPORTS CLUB

2 CLIFTON STREET ELEVATION R1.12 1:300

3 LEAMINGTON STREET ELEVATION

BRISBANE 116 Brookes Street | PO Box 480 | Fortitude Valley QLD 4006 07 3851 9100 MELBOURNE 488 Victoria Street, Richmond | PO Box 3306, Burnley North | VIC 3121 03 8412 3400 bim@bspn.com.au **bspn.com.au** 

### **ROCKHAMPTON REGIONAL COUNCIL APPROVED PLANS**

These plans are approved subject to the current conditions of approval associated with Development Permit No.: D/74-2022 Dated: 5 October 2022

Drawing STREET ELEVATIONS