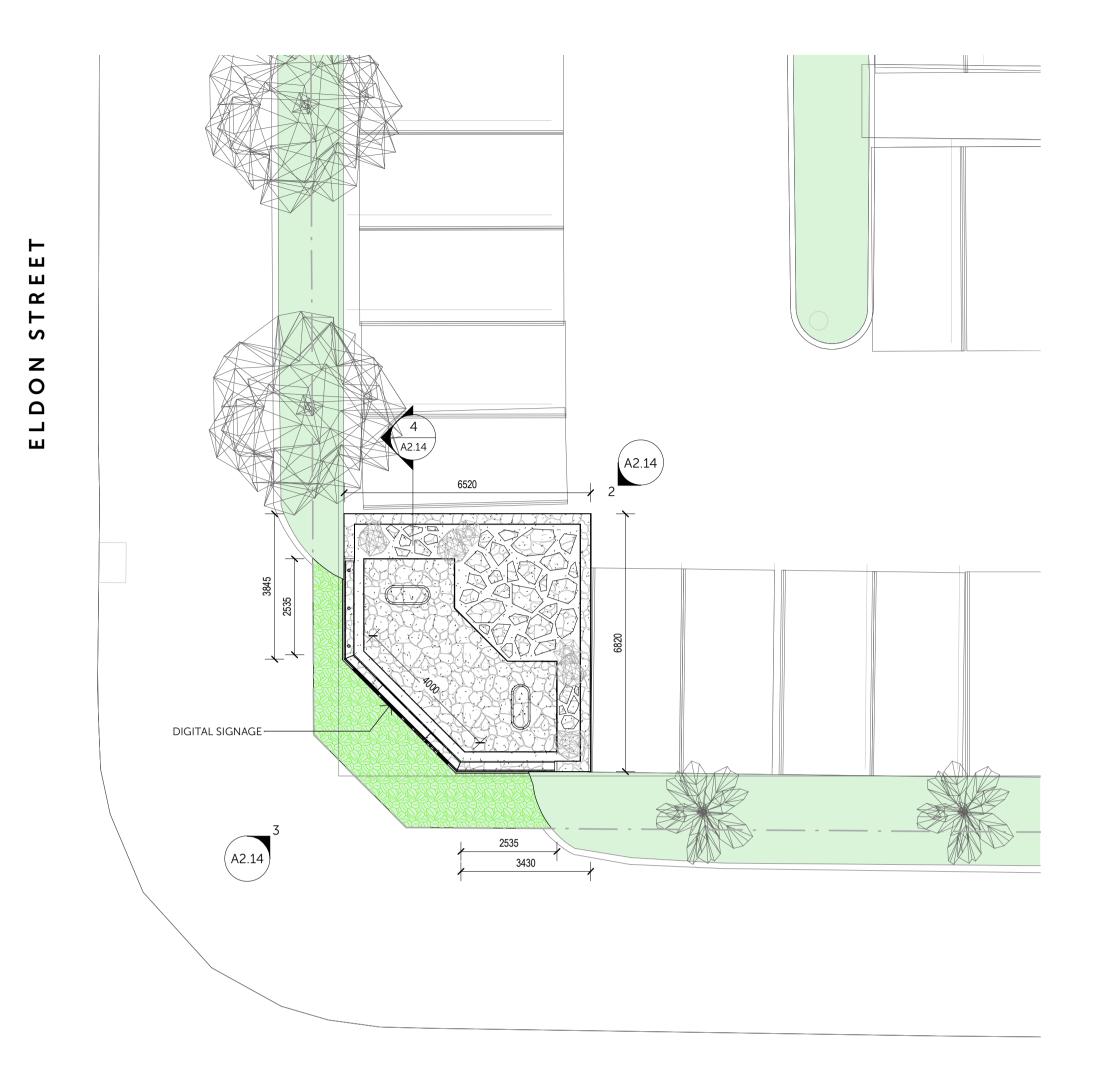

## ROCKHAMPTON REGIONAL COUNCIL APPROVED PLANS

These plans are approved subject to the current conditions of approval associated with **Development Permit No.: D/74-2022**Dated: 5 October 2022

3D VIEW - RSL MEMORIAL

Drawing ELEVATION DETAILS - RSL MEMORIAL Drawn BSPN Scale As indicated at A1

PRELIMINARY

 Project No.
 Drawing No.

 B2100039
 A2.14