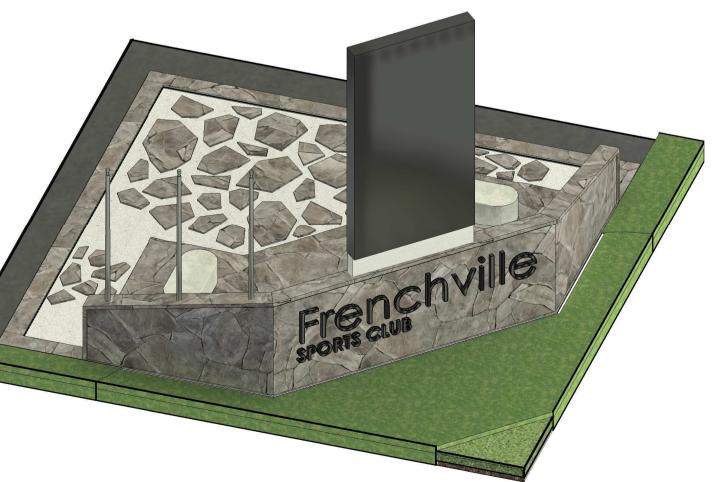

## ROCKHAMPTON REGIONAL COUNCIL APPROVED PLANS

These plans are approved subject to the current conditions of approval associated with **Development Permit No.: D/74-2022**Dated: 5 October 2022

3D VIEW - RSL MEMORIAL

Drawing ELEVATION DETAILS - RSL MEMORIAL Drawn BSPN Scale As indicated at A1

PRELIMINARY

 Project No.
 Drawing No.

 B2100039
 A2.14