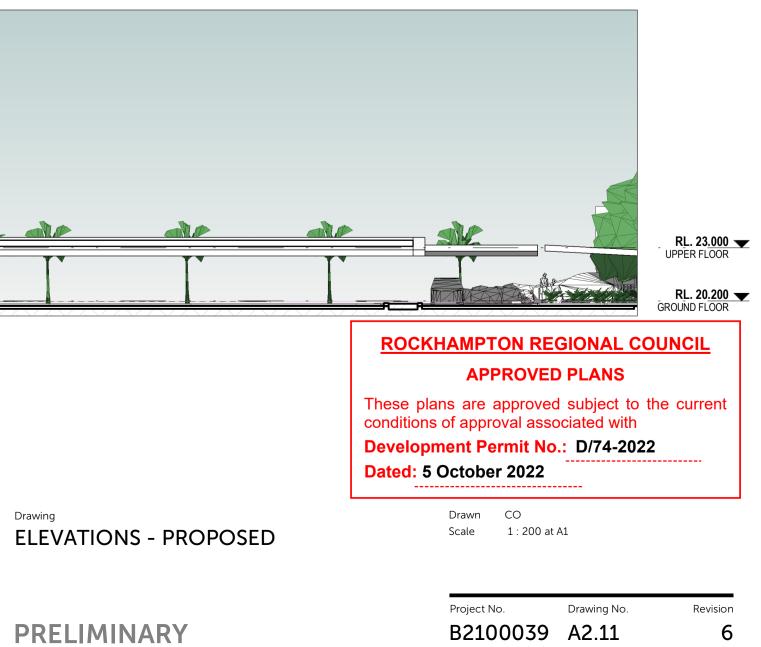

# **ROCKHAMPTON REGIONAL COUNCIL APPROVED PLANS**

These plans are approved subject to the current conditions of approval associated with **Development Permit No.:** D/74-2022 Dated: 5 October 2022

Drawing AREA PLANS Drawn CO Scale 1 : 200 at A1