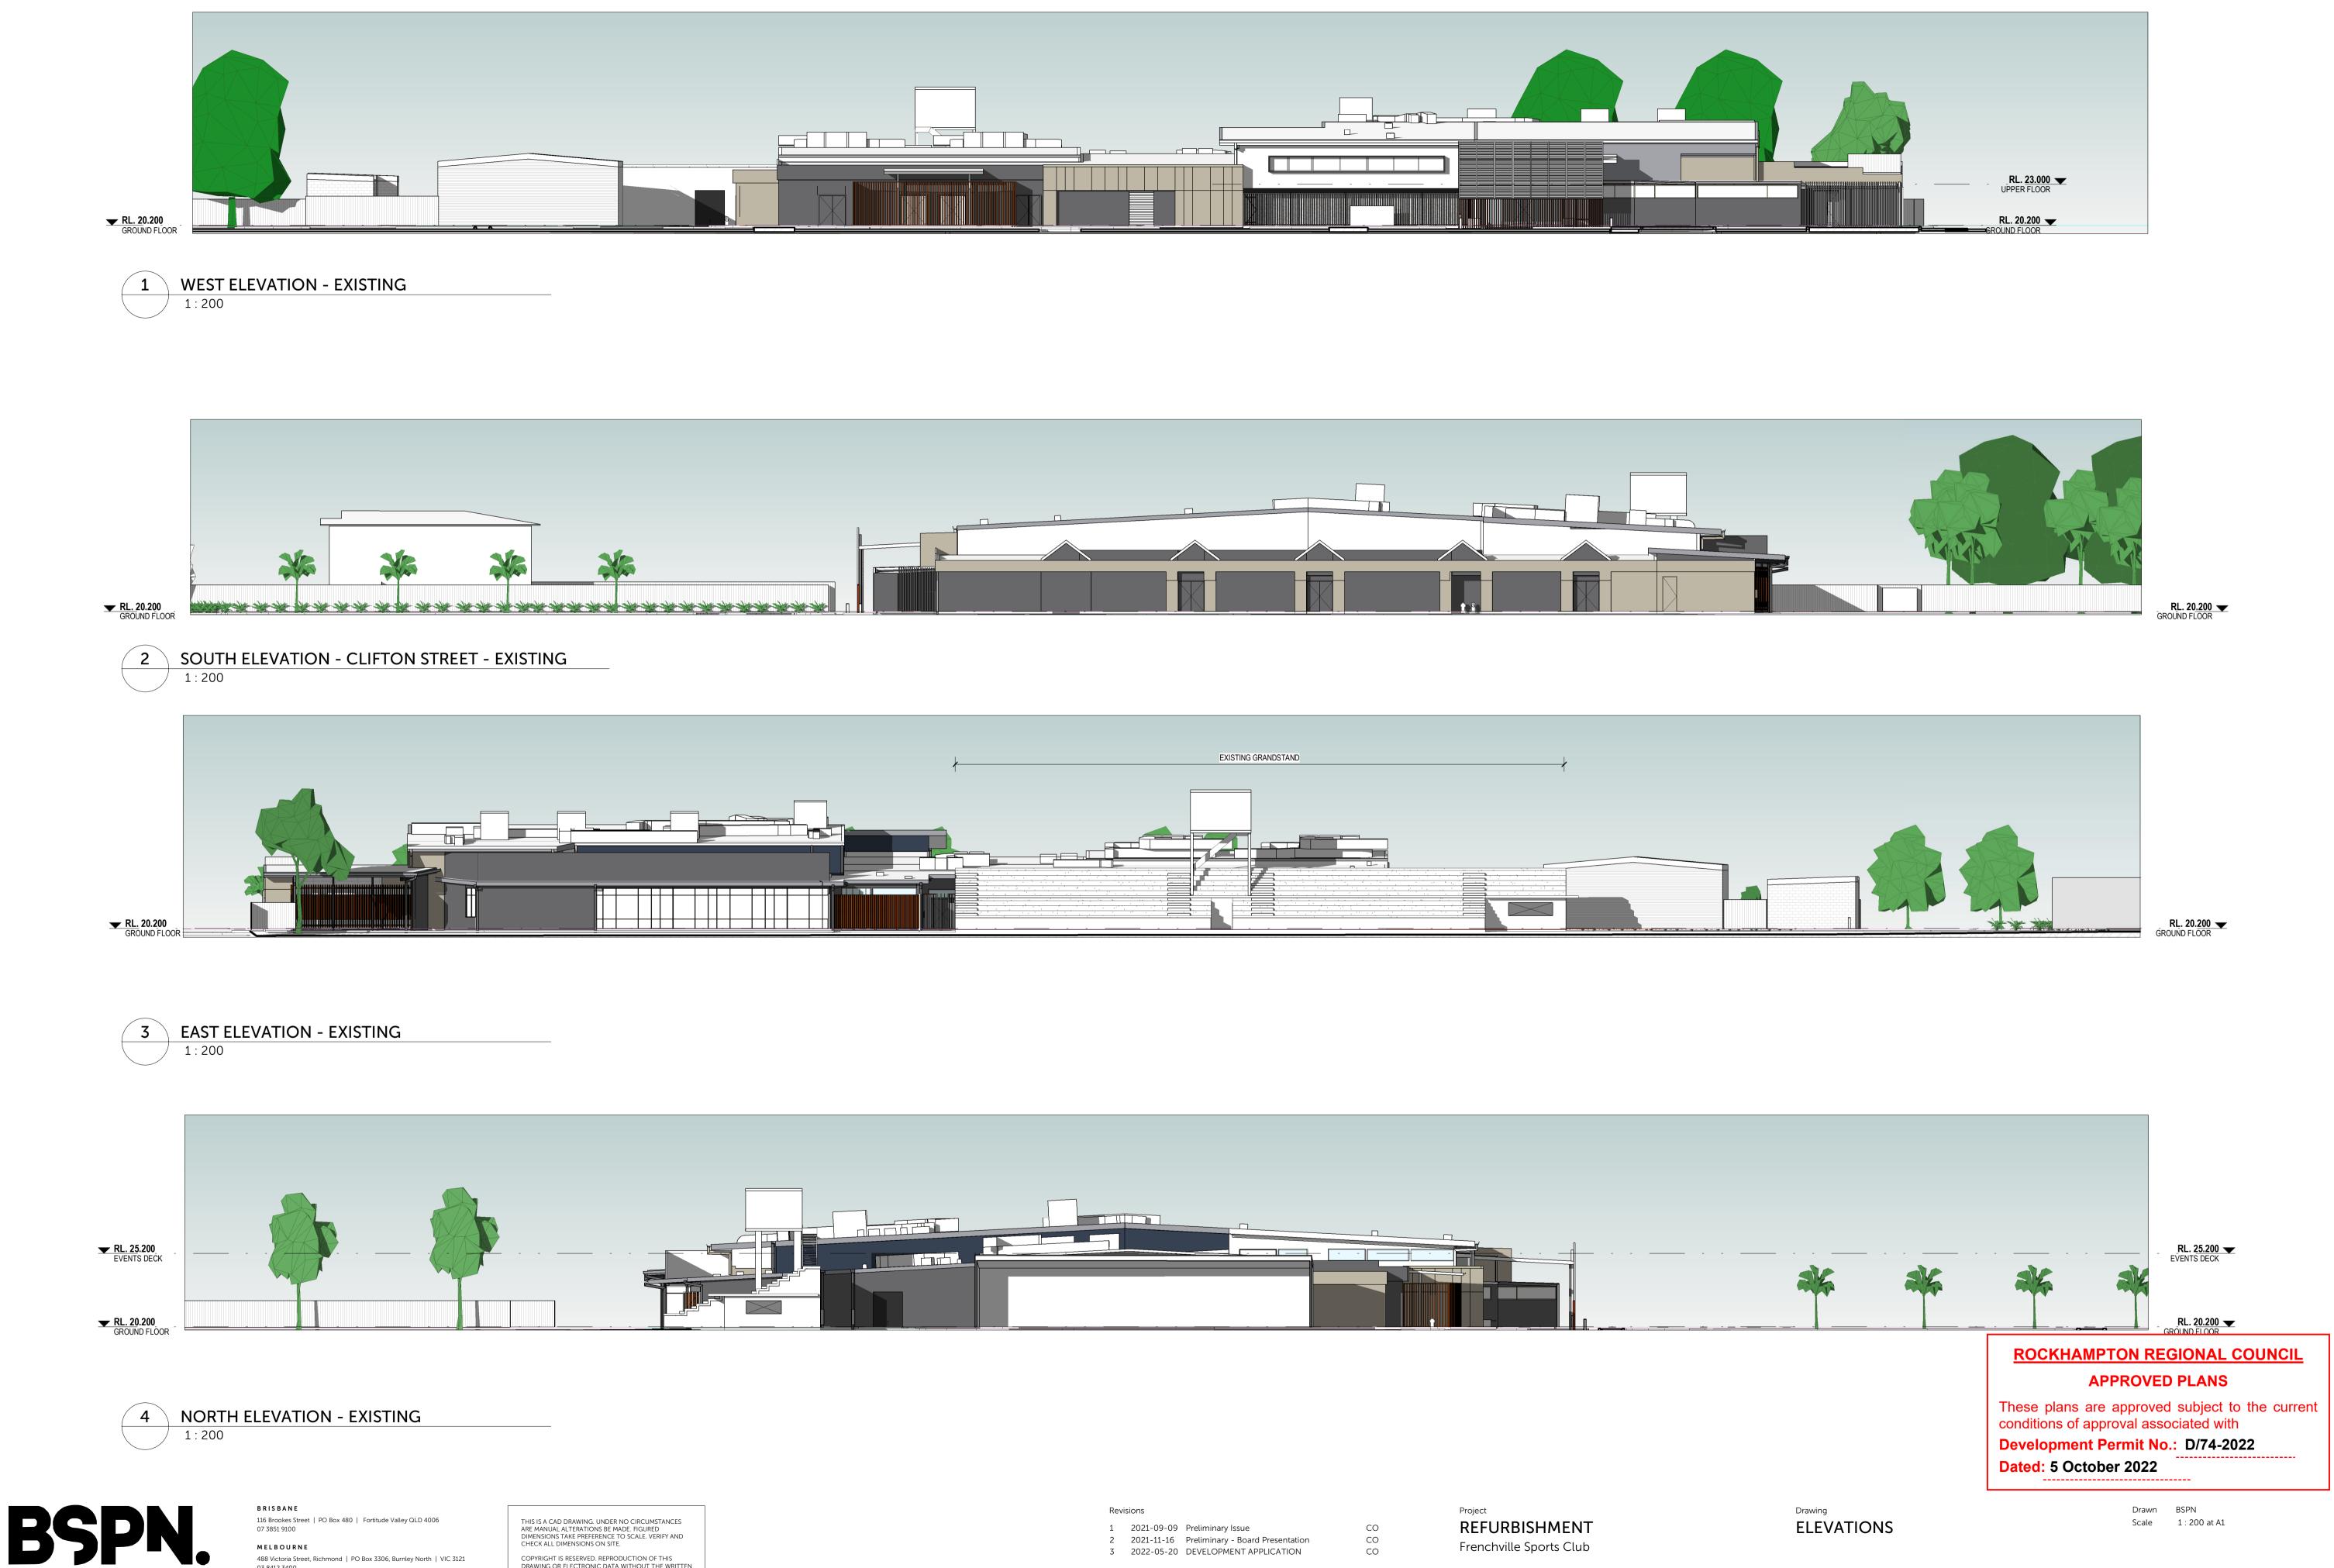

roject REFURBISHMENT Frenchville Sports Club

FRENCHVILLE SPORTS CLUB

2 CLIFTON STREET ELEVATION R1.12 1:300

3 LEAMINGTON STREET ELEVATION

BRISBANE 116 Brookes Street | PO Box 480 | Fortitude Valley QLD 4006 07 3851 9100 MELBOURNE 488 Victoria Street, Richmond | PO Box 3306, Burnley North | VIC 3121 03 8412 3400 bim@bspn.com.au **bspn.com.au** 