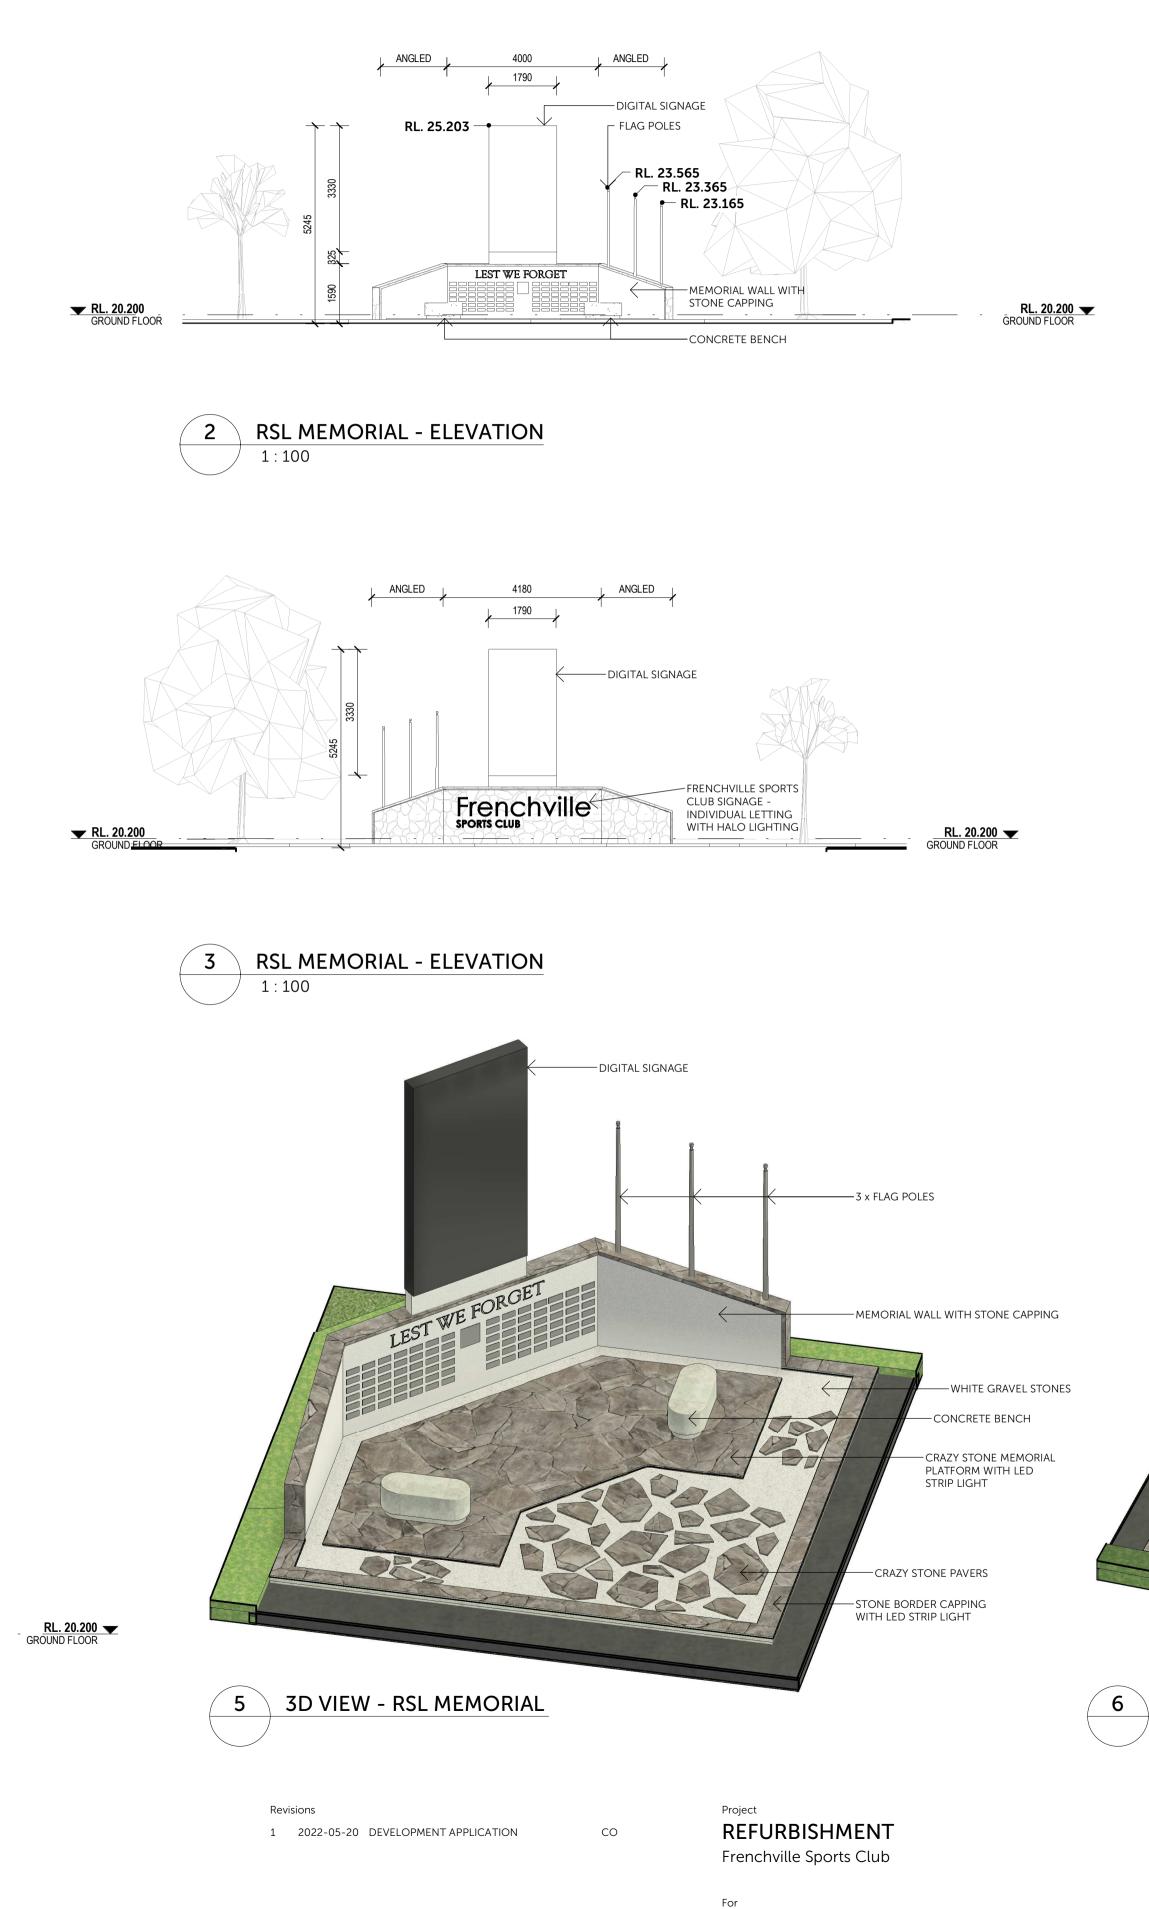

## ROCKHAMPTON REGIONAL COUNCIL APPROVED PLANS

These plans are approved subject to the current conditions of approval associated with **Development Permit No.: D/74-2022**Dated: 5 October 2022

3D VIEW - RSL MEMORIAL

Drawing ELEVATION DETAILS - RSL MEMORIAL Drawn BSPN Scale As indicated at A1

PRELIMINARY

 Project No.
 Drawing No.

 B2100039
 A2.14