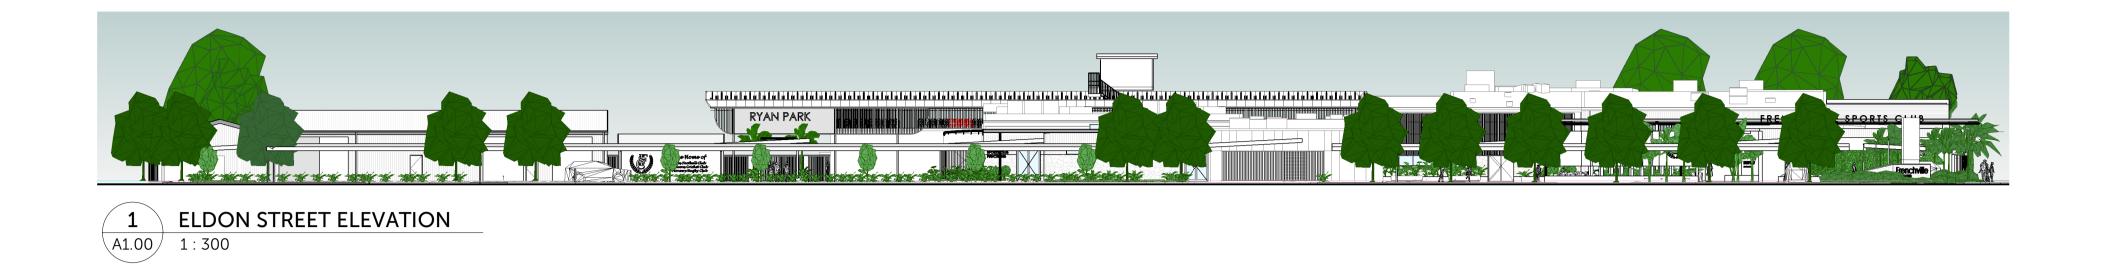

roject REFURBISHMENT Frenchville Sports Club

FRENCHVILLE SPORTS CLUB

2 CLIFTON STREET ELEVATION R1.12 1:300

3 LEAMINGTON STREET ELEVATION

BRISBANE 116 Brookes Street | PO Box 480 | Fortitude Valley QLD 4006 07 3851 9100 MELBOURNE 488 Victoria Street, Richmond | PO Box 3306, Burnley North | VIC 3121 03 8412 3400 bim@bspn.com.au **bspn.com.au** 

### **ROCKHAMPTON REGIONAL COUNCIL APPROVED PLANS**

These plans are approved subject to the current conditions of approval associated with Development Permit No.: D/74-2022 Dated: 5 October 2022

Drawing STREET ELEVATIONS