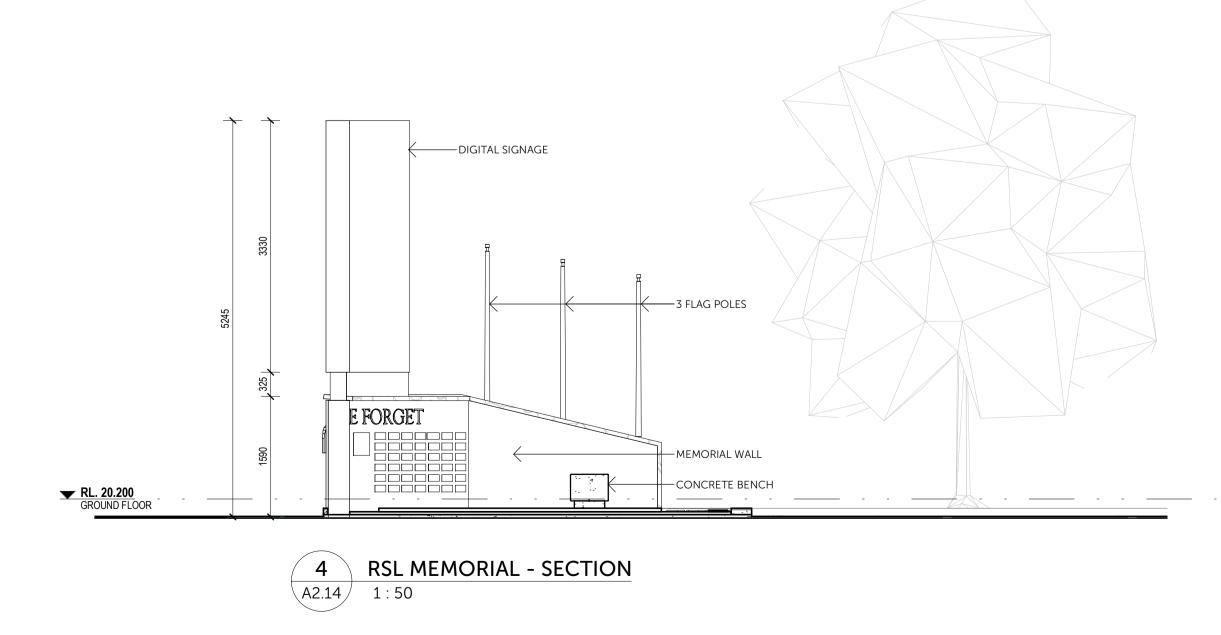

## ROCKHAMPTON REGIONAL COUNCIL APPROVED PLANS

These plans are approved subject to the current conditions of approval associated with **Development Permit No.: D/74-2022**Dated: 5 October 2022

3D VIEW - RSL MEMORIAL

Drawing ELEVATION DETAILS - RSL MEMORIAL Drawn BSPN Scale As indicated at A1

PRELIMINARY

 Project No.
 Drawing No.

 B2100039
 A2.14