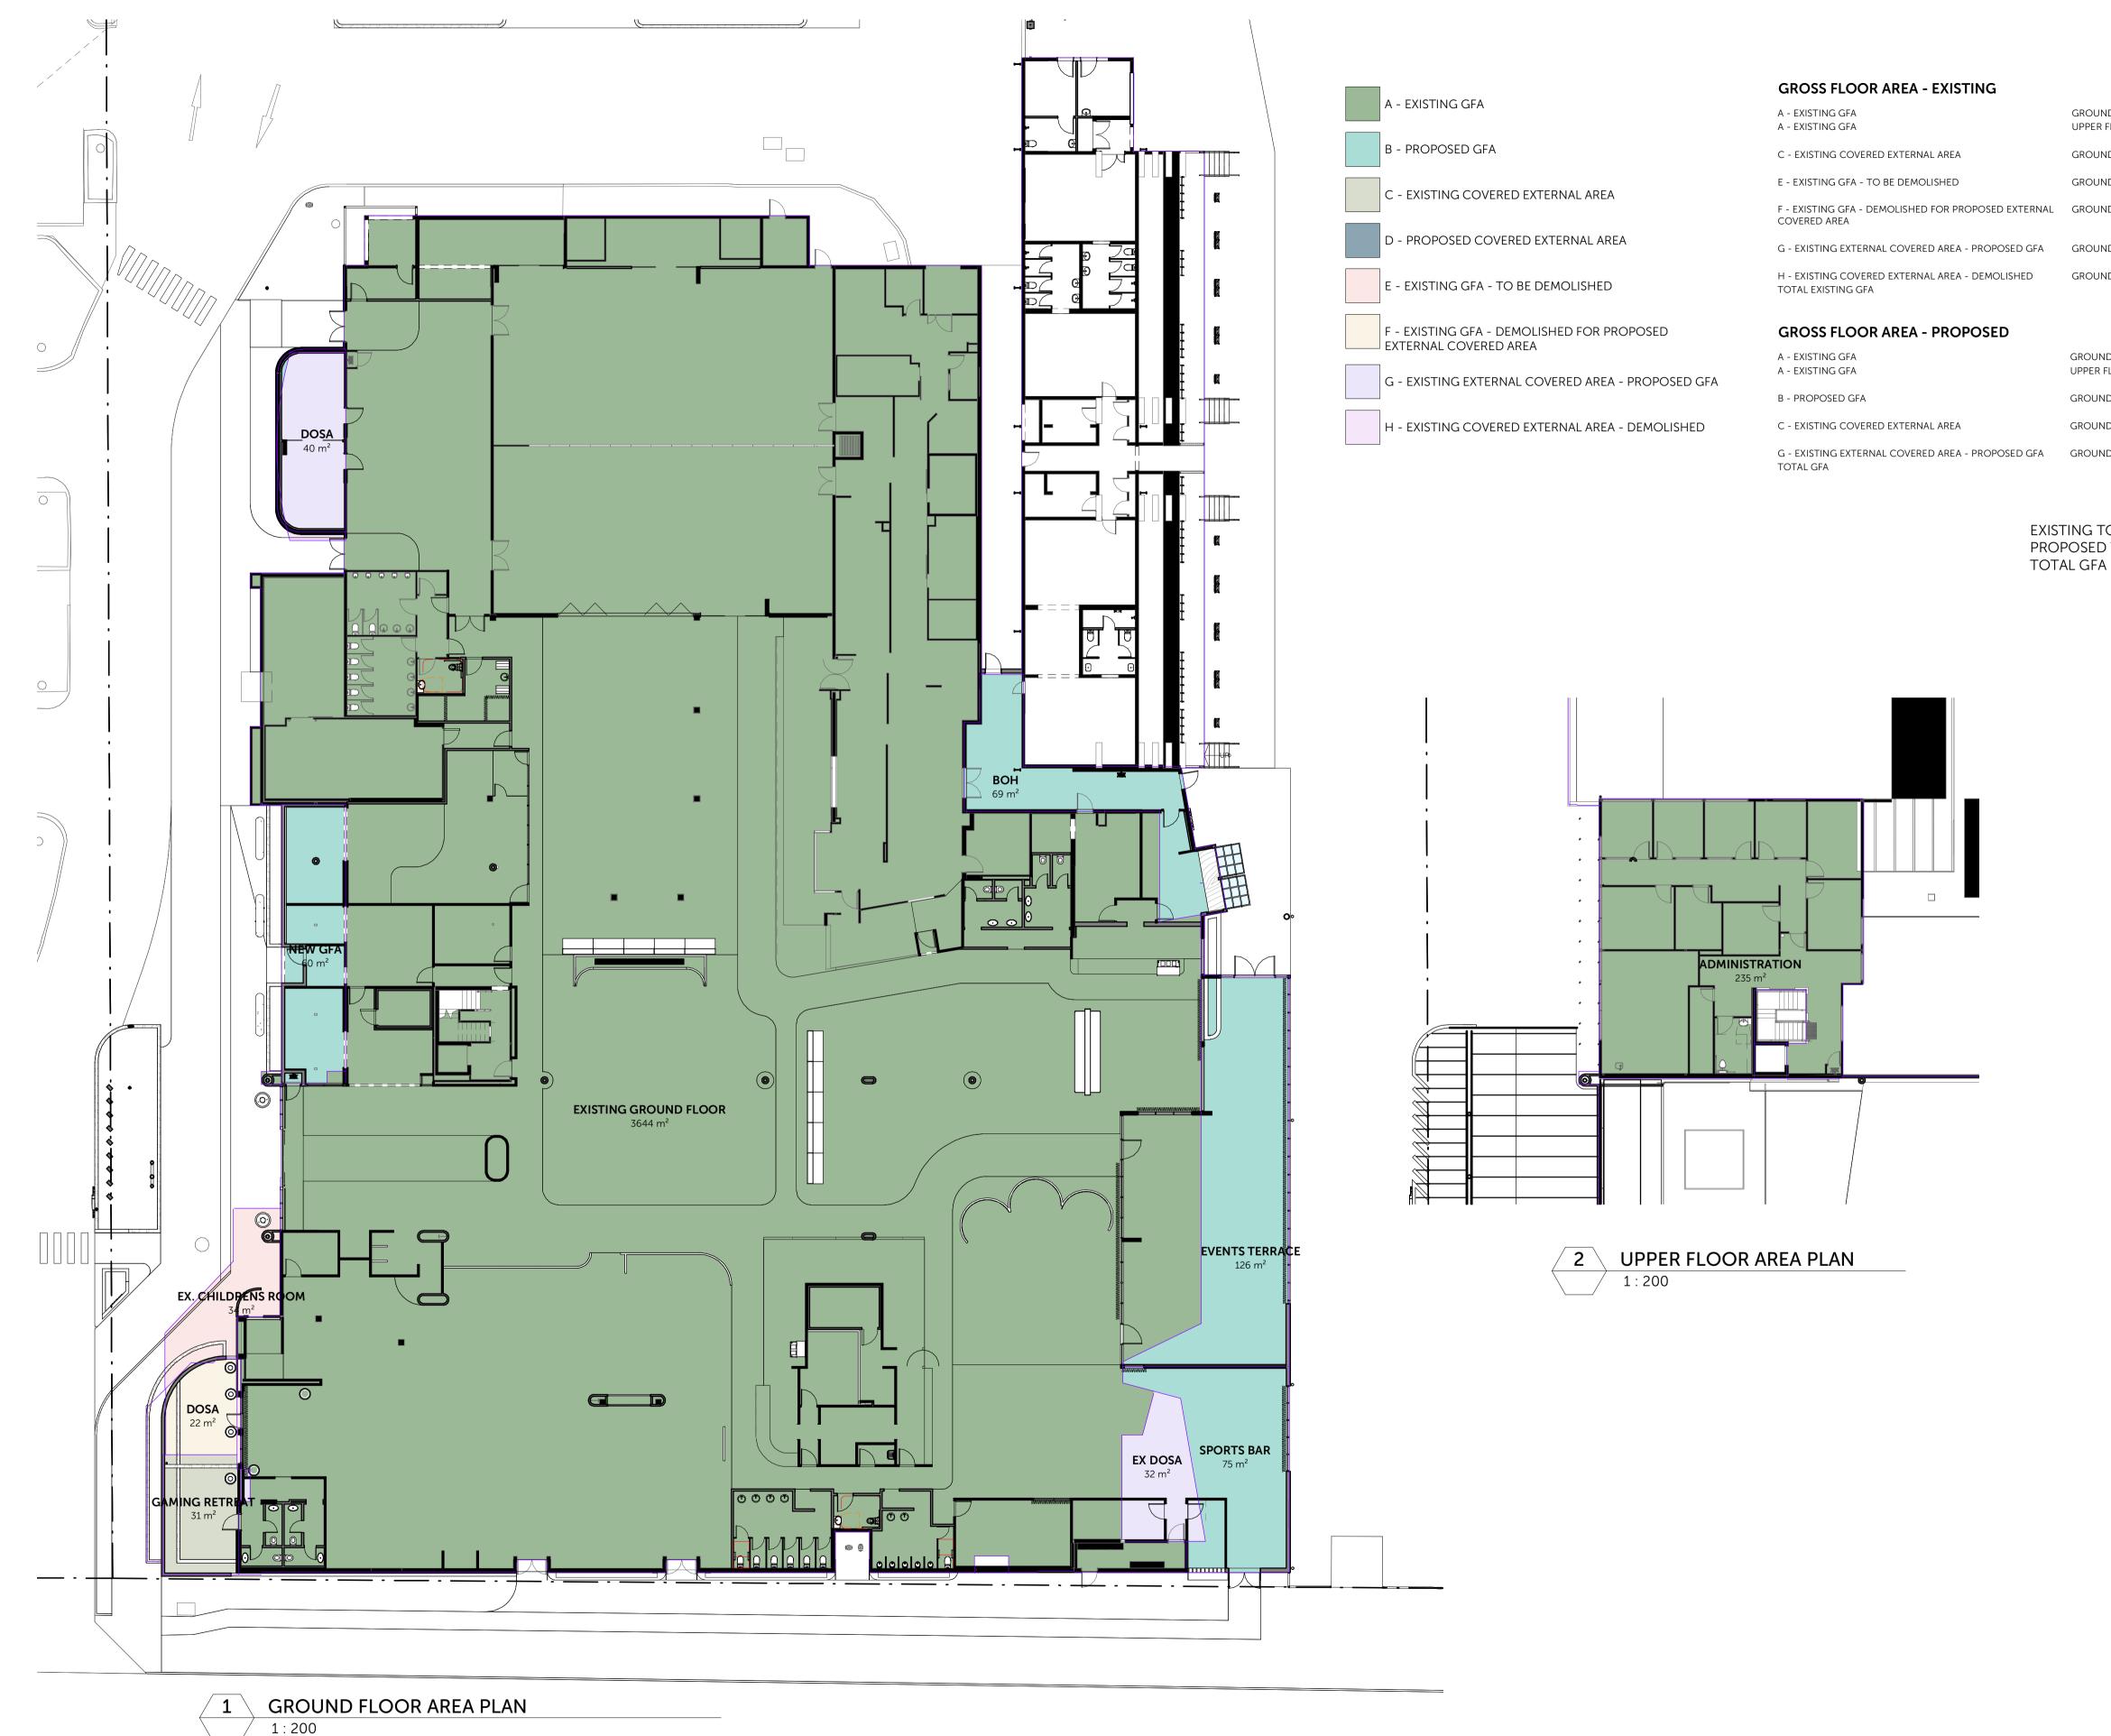

Revisions 1 2022-05-20 DEVELOPMENT APPLICATION 2 2022-07-04 COUNCIL RFI RESPONSE

Project REFURBISHMENT Frenchville Sports Club

| ND FLOOR<br>FLOOR    | 3644 m²<br>235 m²                                            |
|----------------------|--------------------------------------------------------------|
| ND FLOOR             | 31 m²                                                        |
| ND FLOOR             | 34 m²                                                        |
| ND FLOOR             | 23 m²                                                        |
| ND FLOOR<br>ND FLOOR | 73 m <sup>2</sup><br>2 m <sup>2</sup><br>4043 m <sup>2</sup> |
|                      |                                                              |
| ND FLOOR<br>FLOOR    | 3644 m²<br>235 m²                                            |
| ND FLOOR             | 332 m²                                                       |
| ND FLOOR             | 31 m²                                                        |
| ND FLOOR             | 73 m <sup>2</sup><br>4316 m <sup>2</sup>                     |
|                      |                                                              |

4043m<sup>2</sup> 4316m<sup>2</sup> 273m<sup>2</sup>