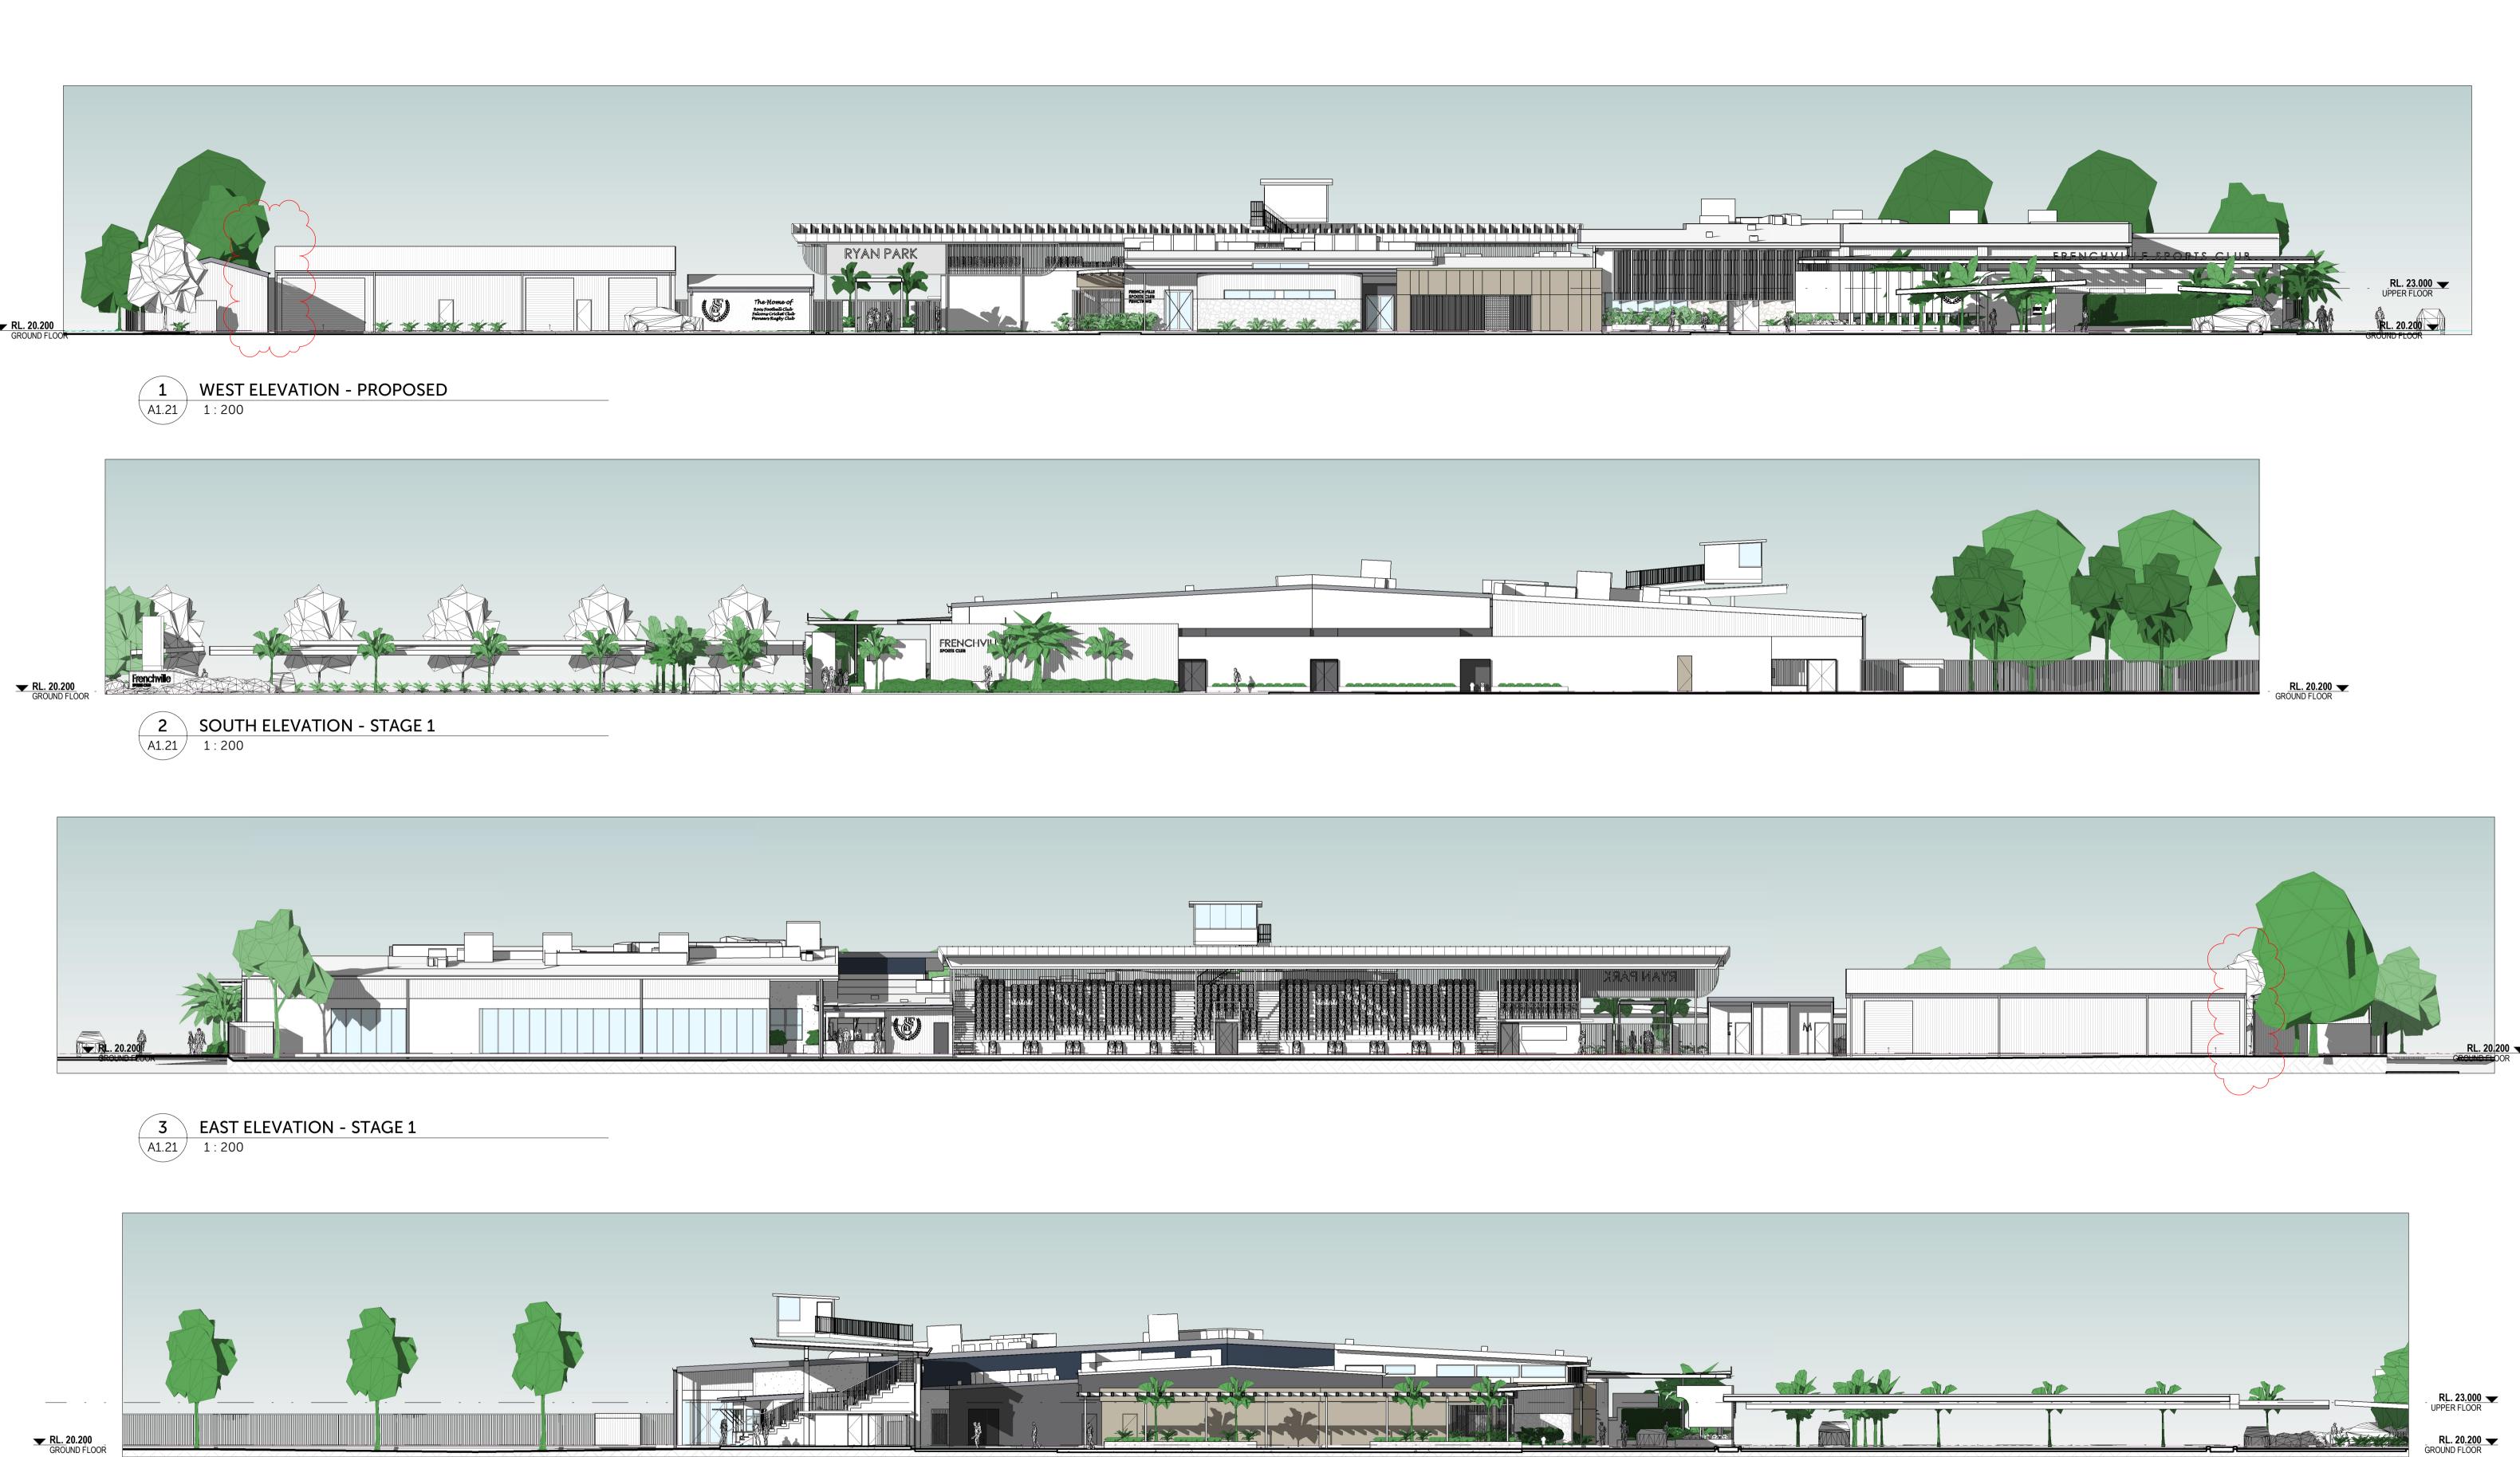

roject REFURBISHMENT Frenchville Sports Club

FRENCHVILLE SPORTS CLUB

2 CLIFTON STREET ELEVATION R1.12 1:300

3 LEAMINGTON STREET ELEVATION

BRISBANE 116 Brookes Street | PO Box 480 | Fortitude Valley QLD 4006 07 3851 9100 MELBOURNE 488 Victoria Street, Richmond | PO Box 3306, Burnley North | VIC 3121 03 8412 3400 bim@bspn.com.au **bspn.com.au** 