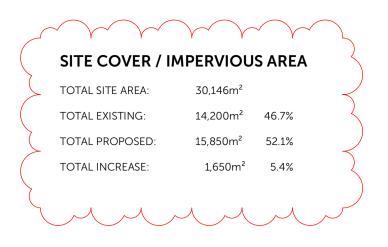

|
| ND FLOOR             | 23 m²                                                        |
| ND FLOOR<br>ND FLOOR | 73 m <sup>2</sup><br>2 m <sup>2</sup><br>4043 m <sup>2</sup> |
|                      |                                                              |
| ND FLOOR<br>FLOOR    | 3644 m²<br>235 m²                                            |
| ND FLOOR             | 332 m²                                                       |
| ND FLOOR             | 31 m²                                                        |
| ND FLOOR             | 73 m <sup>2</sup><br>4316 m <sup>2</sup>                     |
|                      |                                                              |



4043m<sup>2</sup> 4316m<sup>2</sup> 273m<sup>2</sup>



# **ROCKHAMPTON REGIONAL COUNCIL APPROVED PLANS**

These plans are approved subject to the current conditions of approval associated with **Development Permit No.:** D/74-2022 Dated: 5 October 2022

Drawing AREA PLANS Drawn CO Scale 1 : 200 at A1

PRELIMINARY

Project No. Drawing No. B2100039 A0.03 LEAMINGTON STREET



Р





THIS IS A CAD DRAWING. UNDER NO CIRCUMSTANCES ARE MANUAL ALTERATIONS BE MADE. FIGURED DIMENSIONS TAKE PREFERENCE TO SCALE. VERIFY AND CHECK ALL DIMENSIONS ON SITE. COPYRIGHT IS RESERVED. REPRODUCTION OF THIS DRAWING OR ELECTRONIC DATA WITHOUT THE WRITTEN PERMISSION OF BSPN ARCHITECTURE IS NOT PERMITTED.

Revisions 1 2021-08-03 Preliminary Issue 2 2021-09-09 Preliminary Issue 3 2021-11-16 Preliminary - Board Presentation 4 2022-05-20 DEVELOPMENT APPLICATION 5 2022-05