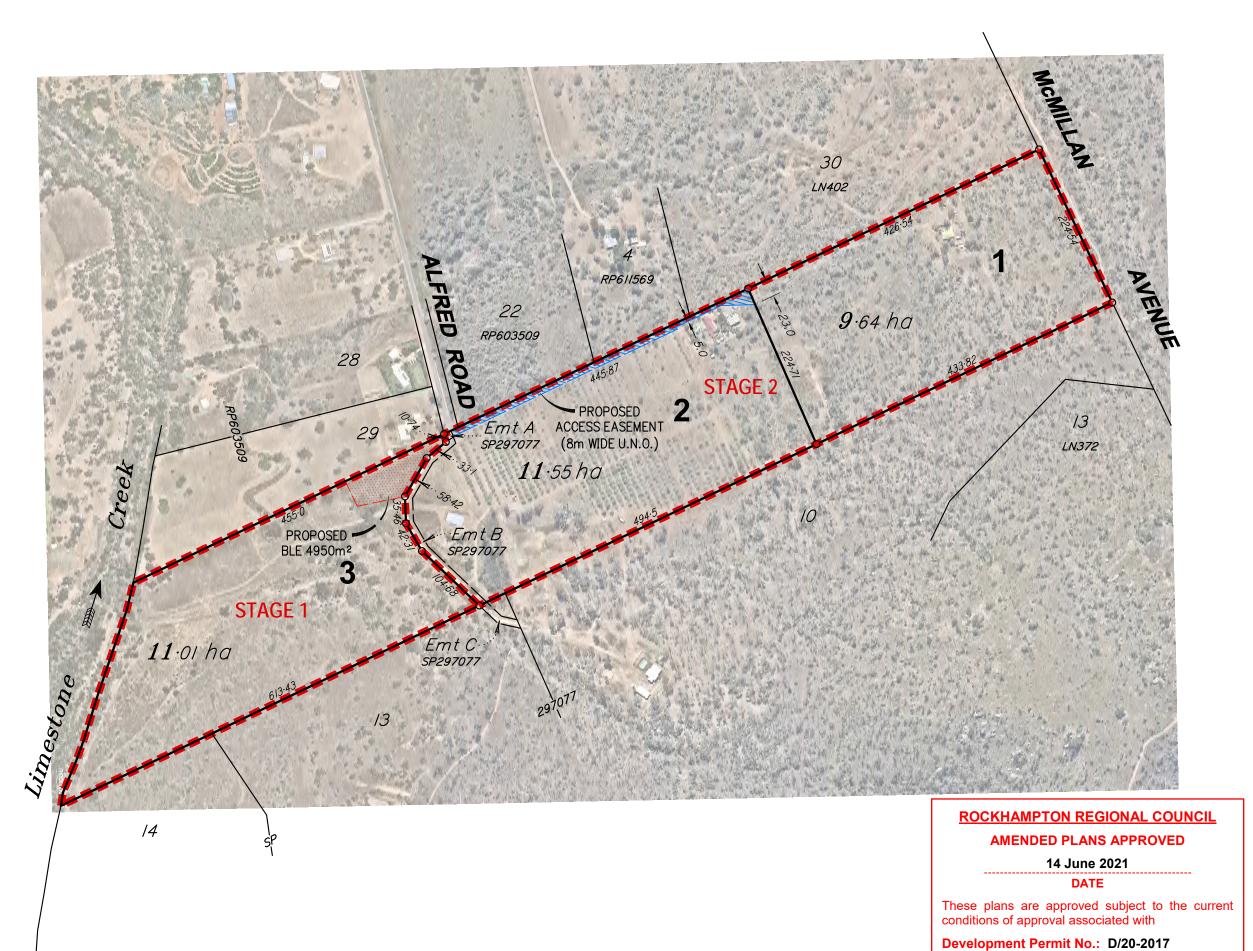

#### **Staging**

Stage 1 - Lot 3 + Balance Stage 2 - Lots 1 & 2

## Capehead Pty Ltd

## 66 Alfred Road, **Parkhurst**

# **Reconfiguration Plan**

(1 Lot into 3 Lots) with Ortho Underlay

### Lot 485 on LIV40112