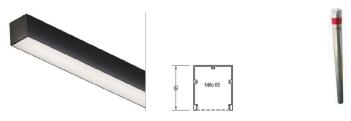

L11a : NITTO 65 SM SURFACE MOUNTED CONTINUOUS 1P54 WEATHERPROOF LED PROFILE WITH 4000K CCT SUPPLIER: 02) 9525 6999 justin@thehouseoflight.com.au

100mm Ø GALVANISED BOLLARD COLOUR: SILVER WITH CLASS 1 RED REFLECTIVE TAPE HEIGHT: 1300mm (1000mm ABOVE GROUND AND 300mm BELOW GROUND)
FIXING: ANCHOR ROD INCLUDED AT BASE WHICH CAN BE REMOVED WHEN CORE DRILLING INTO EXISTING CONCRETE OR INSERTED WHEN SETTING IN NEW CONCRETE

LOCATION : DRIVE THRU ORDER STATION