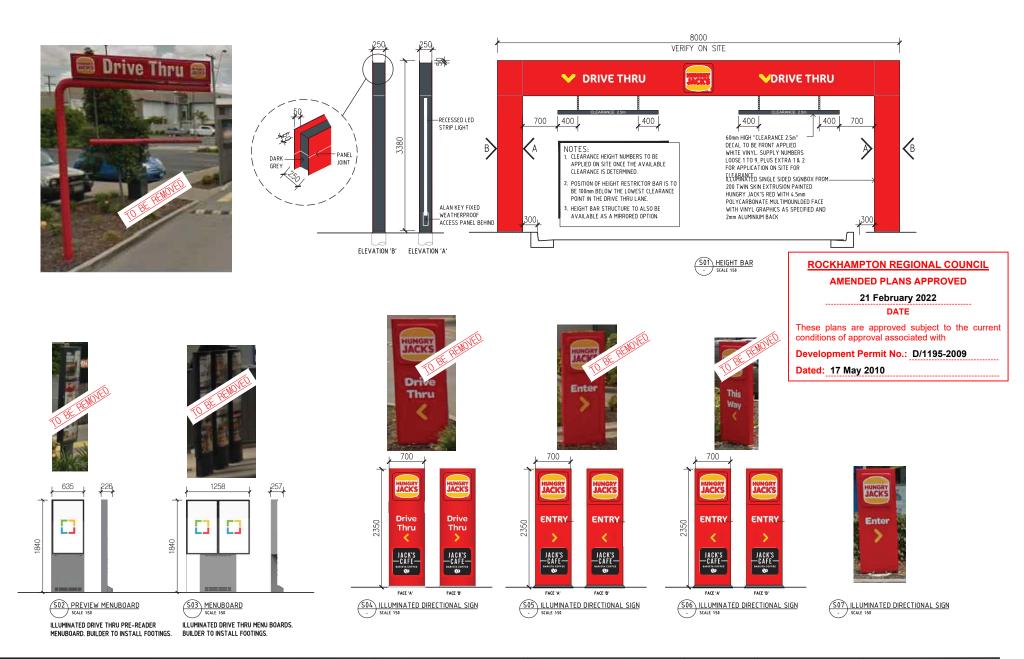

| CLIENT                 |                                                                                | REV | DATE     | AMENDMENT        | DRW                                                       |                                                                                                                       |            |                  |                                          | PROJECT           | PROJECT DUAL LANE DRIVE THRU | DRAWING        |        |                |
|------------------------|--------------------------------------------------------------------------------|-----|----------|------------------|-----------------------------------------------------------|-----------------------------------------------------------------------------------------------------------------------|------------|------------------|------------------------------------------|-------------------|------------------------------|----------------|--------|----------------|
| HIINGRY                | HUNGRY JACK'S PTY. LTD.                                                        | А   | 10.10.19 | ISSUE FOR REVIEW | LL                                                        | VERIFY ALL DIMENSIONS AND LEVELS ON SITE AND REPORT ANY<br>DISCREPANCIES PRIOR TO THE COMMENCEMENT OF WORK            | CTS        |                  | 63 WYNDHAM STREET<br>ALEXANDRIA NSW 2015 | ○ SKETCH          |                              | SIGNAGE DE     | TAILS  |                |
| JACK'S                 | L6 - 100 WILLIAM STREET<br>WOOLLOOMOOLOO NSW 2011                              | В   | 26.10.19 | ISSUE FOR DA     | LL                                                        | DRAWINGS ARE TO BE READ IN CONJUNCTION WITH ALL CONTRACT<br>DOCUMENTS. USE FIGURED DIMENSIONS ONLY. DO NOT SCALE FROM | СНПЕ       | ٦ΛΙ              | ABN 47 627 526 881                       | O AMENDED DA      | ROCKHAMPTON                  |                |        |                |
| WOOLLOOMOOLOO NSW 2011 |                                                                                |     |          |                  | DRAWINGS. THE COMPLETION OF THE ISSUE DETAILS CHECKED AND |                                                                                                                       | / N I      | PH: 02 8590 5185 | O BA/CC                                  | 160 GEORGE STREET | PROJECT NO. 210501 D 31      | DATE SEPTEMBER | R 2021 |                |
|                        | OPYRIGHT HUNGRY JACK'S PTY LTD<br>ODUCTION OR USE OF THIS DESIGN OR DRAWING IN |     |          |                  |                                                           | AUTHORISED SECTION IS CONFIRMATION OF THE STATUS OF THE<br>DRAWING. THE DRAWING SHALL NOT BE USED FOR CONSTRUCTION    | FANG AR    | / \I             | info@fangarchitects.com.au               | ☐ TENDER          | ROCKHAMPTON SOUTH            | SCALE          |        | REV.           |
|                        | IS PROHIBITED WITHOUT THE WRITTEN CONSENT OF                                   | _   |          |                  |                                                           | UNLESS ENDORSED 'FOR CONSTRUCTION' AND AUTHORISED FOR ISSUE.                                                          | £ <b>□</b> | _ u              | Nominated Architect: Shyan Fang Reg 7958 | ○ CONSTRUCTION    | QLD 4700                     | AS SHOWN @ A3  | A 200  | l <sub>B</sub> |
| Document Sat ID        | HUNGRY JACK'S PTY LTD                                                          |     |          |                  |                                                           |                                                                                                                       |            |                  |                                          |                   | QLD 4700                     | AO OHOWN @ AO  | 71200  | <u> </u>       |