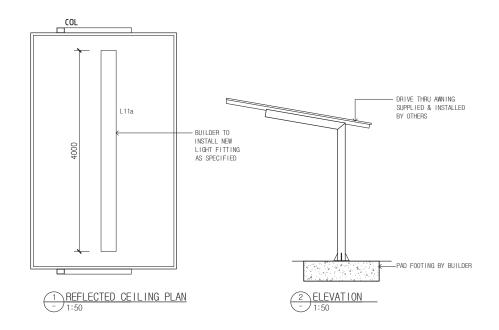

L11a : NITTO 65 SM SURFACE MOUNTED CONTINUOUS 1P54 WEATHERPROOF LED PROFILE WITH 4000K CCT SUPPLIER: 02) 9525 6999 justin@thehouseoflight.com.au

100mm Ø GALVANISED BOLLARD COLOUR: SILVER WITH CLASS 1 RED REFLECTIVE TAPE HEIGHT: 1300mm (1000mm ABOVE GROUND AND 300mm BELOW GROUND)
FIXING: ANCHOR ROD INCLUDED AT BASE WHICH CAN BE REMOVED WHEN CORE DRILLING INTO EXISTING CONCRETE OR INSERTED WHEN SETTING IN NEW CONCRETE

Dated: 17 May 2010

PROJECT DUAL LANE DRIVE THRU REV DATE AMENDMENT VERIFY ALL DIMENSIONS AND LEVELS ON SITE AND REPORT ANY DISCREPANCES PRIOR TO THE COMMENCEMENT OF WORK. DISCREPANCES PRIOR TO THE COMMENCEMENT OF WORK DISCREPANCES ARE DE READ IN CONCINCTION WITH ALL CONTRACT DOCUMENTS. USE PRIORED DIMENSIONS DINLY, ON NOT SCALE FROM DIAWNIST. THE OWNER-TION OF THE ISSUE DETAILS CHECKED AND AUTHORISED SECTION IS COMPRIENT TON OF THE STATUS OF THE DRAWING. THE OBJANNIOS SHALL DOES BUSED FOR CONSTRUCTION AUTHORISED FOR ISSUE. **ORDER CANOPY DETAILS** HUNGRY JACK'S PTY, LTD. 63 WYNDHAM STREET ○ SKETCH
 LL A 10.10.19 ISSUE FOR REVIEW L6 - 100 WILLIAM STREET ALEXANDRIA NSW 2015 DA B 26.10.19 ISSUE FOR DA ABN 47 627 526 881 AMENDED DA **ROCKHAMPTON** WOOLLOOMOOLOO NSW 2011 PH: 02 8590 5185 O BA/CC PROJECT NO. 210501 D 31 DATE SEPTEMBER 2021 160 GEORGE STREET COPYRIGHT HUNGRY JACK'S PTY LTD
COPYING, REPRODUCTION OR USE OF THIS DESIGN OR DRAWING IN
WHOLE OR PART IS PROHIBITED WITHOUT THE WRITTEN CONSENT OF
HUNGRY JACK'S PTY LTD info@fangarchitects.com.au TENDER
CONSTRUCTION **ROCKHAMPTON SOUTH** В A 201 QLD 4700 AS SHOWN @ A3