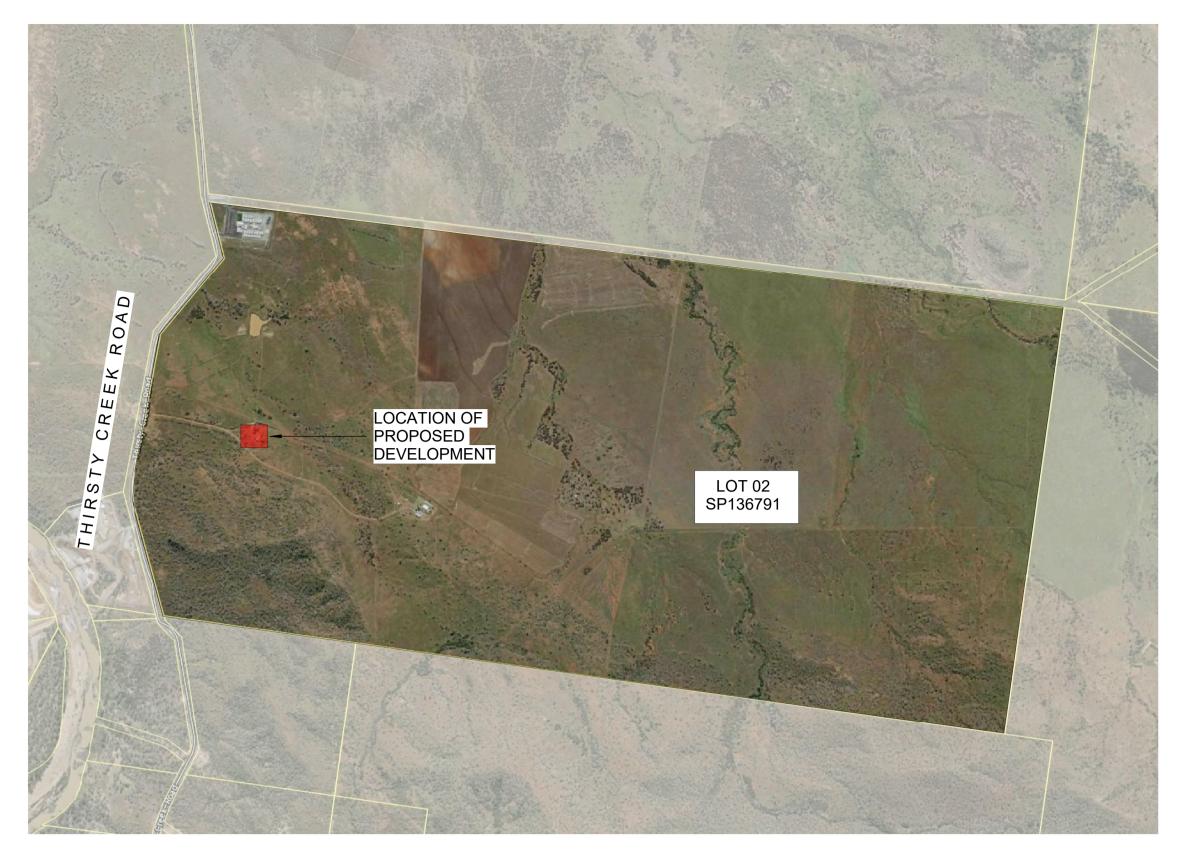

#### REAL PROPERTY DESCRIPTION

LOT 02 on SP136791 LOCAL AUTHORITY: ROCKHAMPTON REGIONAL COUNCIL SITE AREA: 1015HA

1486 - 1604 THIRSTY CREEK ROAD, GOGANGO, QLD 4702

SITE: 1486 - 1604 THIRSTY CREEK ROAD, GOGANGO, QLD 4702