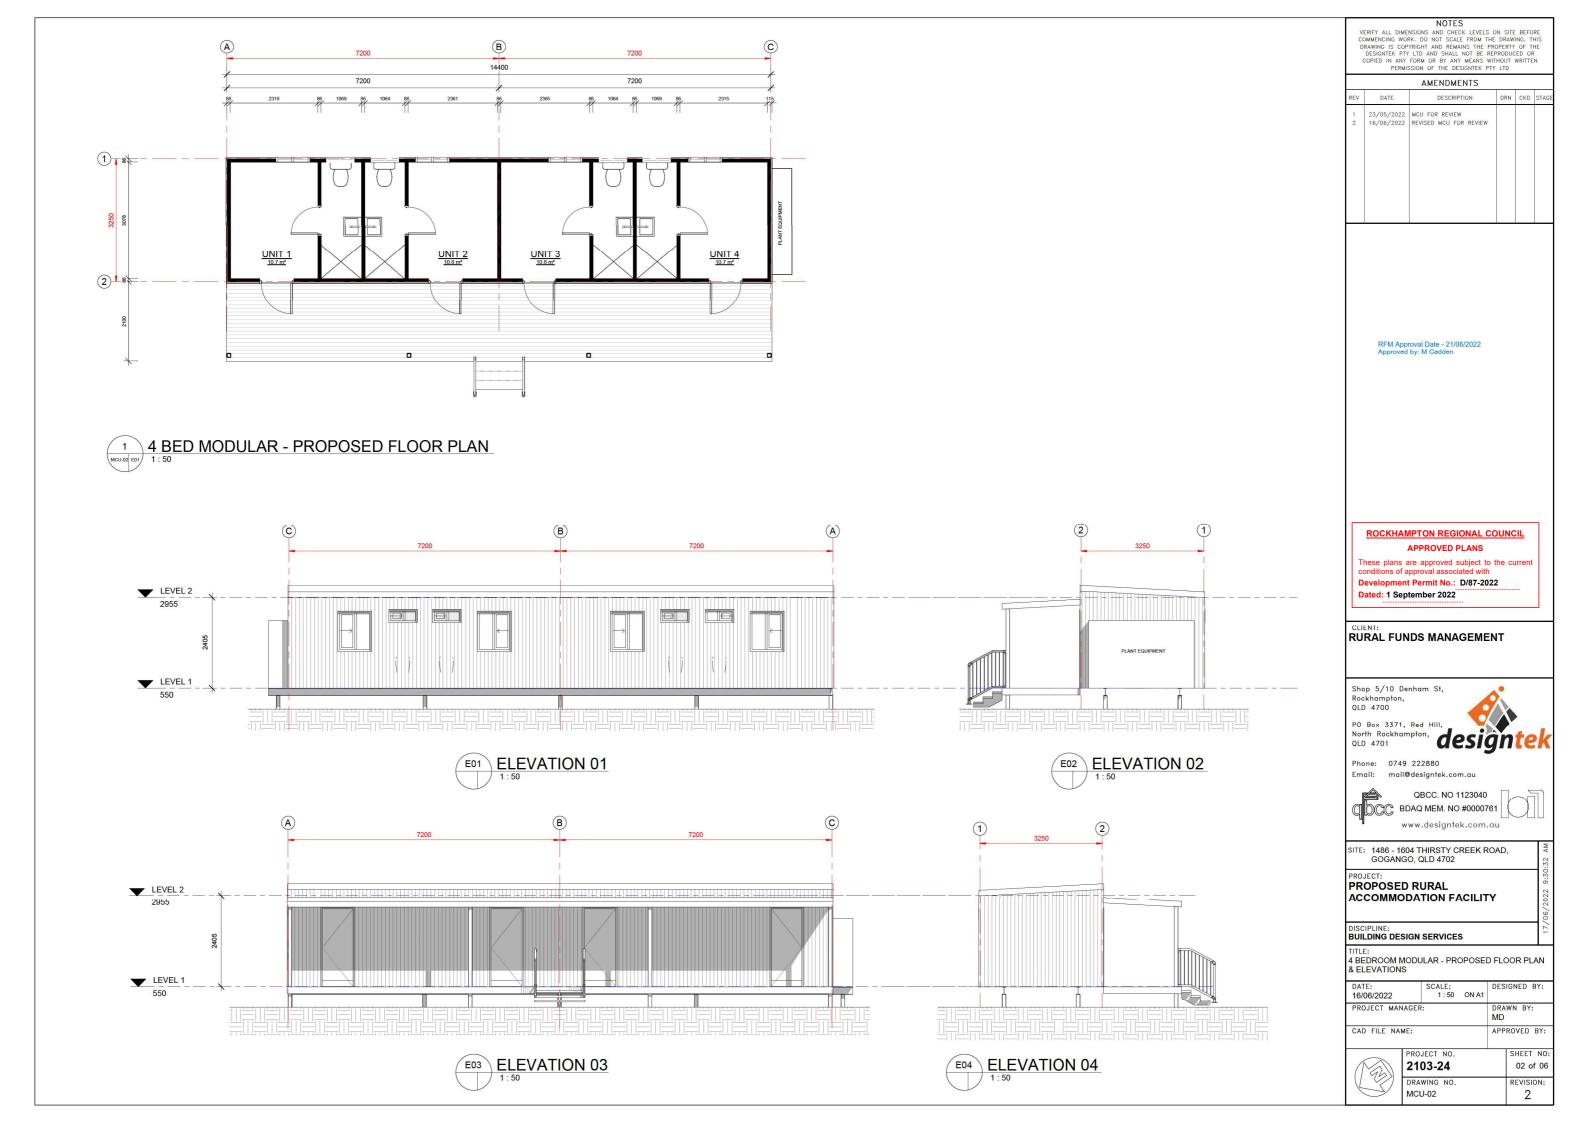

# ROCKHAMPTON REGIONAL COUNCIL

APPROVED PLANS

These plans are approved subject to the current conditions of approval associated with

Development Permit No.: D/87-2022

Dated: 1 September 2022

## RURAL FUNDS MANAGEMENT

Shop 5/10 Denham St, Rockhampton, QLD 4700

PO Box 3371, Red Hill, North Rockhampton, QLD 4701

Phone: 0749 222880 Email: mail@designtek.com.au

QBCC. NO 1123040

www.designtek.com.au

# PROPOSED RURAL ACCOMODATION FACILITY

DISCIPLINE:
BUILDING DESIGN SERVICES

TITLE:

OVERALL SITE PLAN & PART SITE PLANS

| DATE:<br>01/07/2022 | SCALE:<br>As indicated ON A1 | DESIGNED BY: |
|---------------------|------------------------------|--------------|
| PROJECT MANAGER     | PROJECT MANAGER:             |              |
| CAD FILE NAME:      | CAD FILE NAME:               |              |

 PROJECT NO.
 SHEET NO:

 2112-07
 01 of 06

 DRAWING NO.
 REVISION:

 MCU-01
 4

| AREA SCHEDULE - EXISTING GROSS FLOOR AREA |       |      |
|-------------------------------------------|-------|------|
| Name                                      | Area  | %    |
|                                           |       |      |
| EXISTING GFA                              | 48 m² | 100% |
|                                           | 48 m² | 100% |
|                                           |       |      |