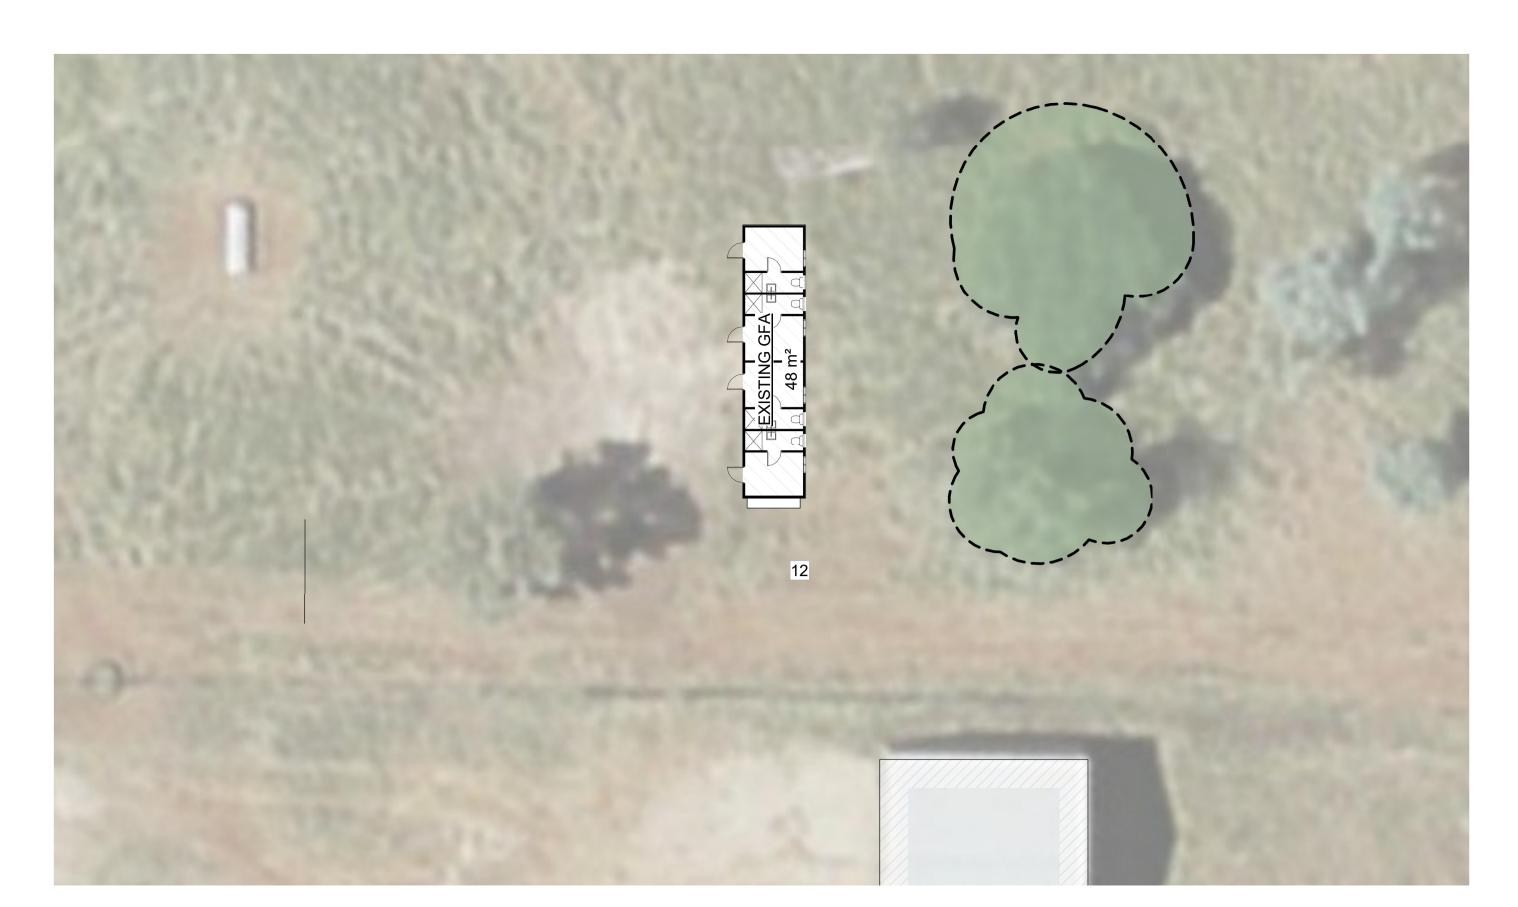

 PROJECT NO.
 SHEET NO:

 2112-07
 01 of 06

 DRAWING NO.
 REVISION:

 MCU-01
 4

| AREA SCHEDULE - EXISTING GROSS FLOOR AREA |       |      |
|-------------------------------------------|-------|------|
| Name                                      | Area  | %    |
|                                           |       |      |
| EXISTING GFA                              | 48 m² | 100% |
|                                           | 48 m² | 100% |
|                                           |       |      |