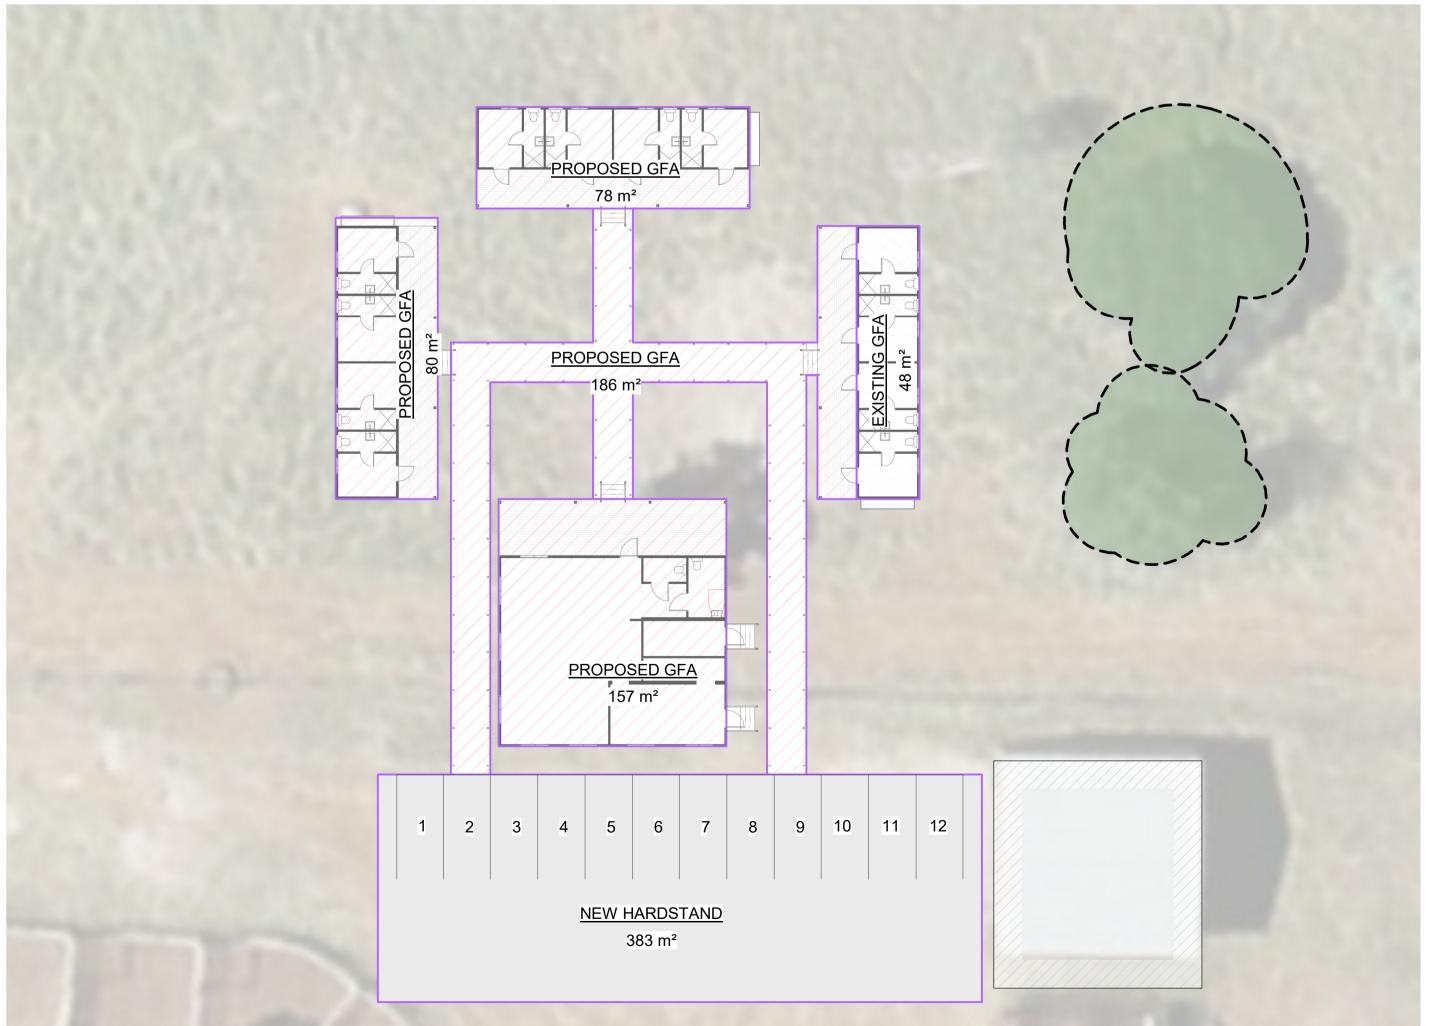

EXISTING AREA PLAN - GROSS FLOOR AREA

| PROPOSED GFA | PROPOSED GFA  186 m²  PROPOSED GFA  157 m²   |  |
|--------------|----------------------------------------------|--|
| 1 2          | 3 4 5 6 7 8 9 10 11 12  NEW HARDSTAND 383 m² |  |

PROPOSED AREA PLAN - GROSS FLOOR AREA 1:200

| AREA SCHEDULE - PROPOSED GROSS FLOOR AREA |        |      |  |
|-------------------------------------------|--------|------|--|
| Name                                      | Area   | %    |  |
|                                           |        |      |  |
| EXISTING GFA                              | 48 m²  | 5%   |  |
| NEW HARDSTAND                             | 383 m² | 41%  |  |
| PROPOSED GFA                              | 500 m² | 54%  |  |
|                                           | 932 m² | 100% |  |