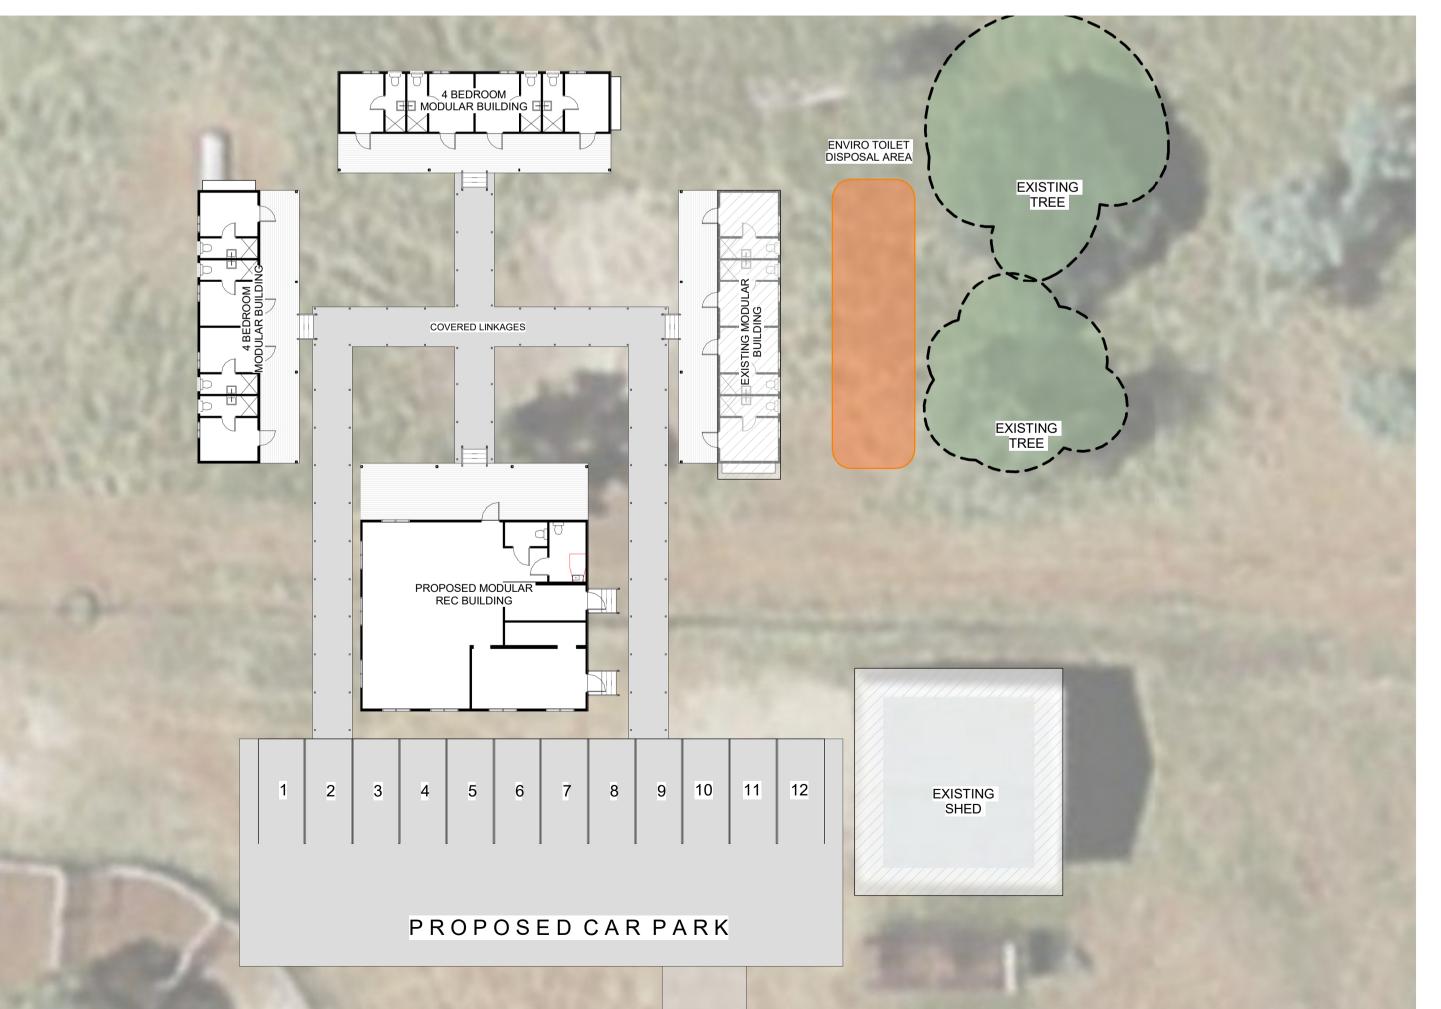

 PROJECT NO.
 SHEET NO:

 2112-07
 01 of 06

 DRAWING NO.
 REVISION:

 MCU-01
 4

| AREA SCHEDULE - EXISTING GROSS FLOOR AREA |       |      |
|-------------------------------------------|-------|------|
| Name                                      | Area  | %    |
|                                           |       |      |
| EXISTING GFA                              | 48 m² | 100% |
|                                           | 48 m² | 100% |
|                                           |       |      |

EXISTING AREA PLAN - GROSS FLOOR AREA

| PROPOSED GFA | PROPOSED GFA  186 m²  PROPOSED GFA  157 m²   |  |
|--------------|----------------------------------------------|--|
| 1 2          | 3 4 5 6 7 8 9 10 11 12  NEW HARDSTAND 383 m² |  |

PROPOSED AREA PLAN - GROSS FLOOR AREA 1:200

| AREA SCHEDULE - PROPOSED GROSS FLOOR AREA |        |      |  |
|-------------------------------------------|--------|------|--|
| Name                                      | Area   | %    |  |
|                                           |        |      |  |
| EXISTING GFA                              | 48 m²  | 5%   |  |
| NEW HARDSTAND                             | 383 m² | 41%  |  |
| PROPOSED GFA                              | 500 m² | 54%  |  |
|                                           | 932 m² | 100% |  |