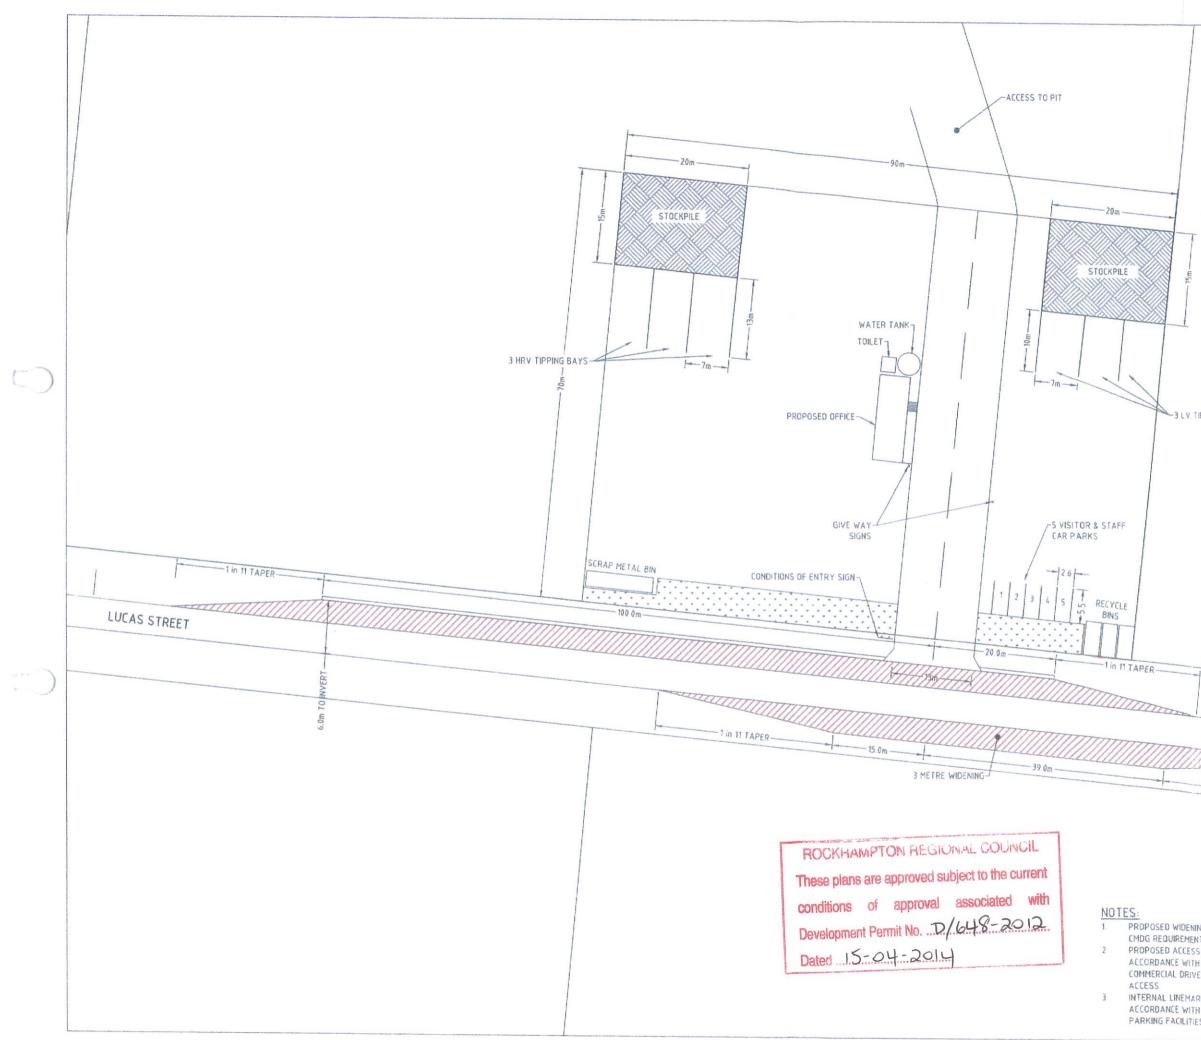

|                                                                                                                                                                                                                | LOT 1 on RP604651<br>PARISH OF LIVINGSTONE                                                                                                                                                     |
|----------------------------------------------------------------------------------------------------------------------------------------------------------------------------------------------------------------|------------------------------------------------------------------------------------------------------------------------------------------------------------------------------------------------|
| TIPPING BAYS                                                                                                                                                                                                   | A3 Scale 1:600   3.0 3.0   1 MCU APPROVAL   6/2012   REV REVISION   DATE                                                                                                                       |
|                                                                                                                                                                                                                | PROJECT<br>WASTE DISPOSAL FACILITY<br>231 LUCAS STREET<br>GRACEMERE                                                                                                                            |
| 1 in 11 TAPER                                                                                                                                                                                                  | CLIENT<br>JRT EQUIPMENT HIRE                                                                                                                                                                   |
| ING TO BE IN ACCORDANCE WITH<br>NTS<br>S CROSSOVER TO BE IN<br>H CMDG STD DRAWING R-042<br>/EWAY SLAB, TYPE A - TWO WAY<br>RKING AND SIGNAGE TO BE IN<br>H MUTCD AND AS/NZS 2890 1<br>IES - OFF STREET PARKING | DRAWING TITLE<br>WASTE DISPOSAL<br>FACILITY PLAN<br>RPEQ<br>Name Signature Number<br>HB. Carseldine BRUUS 2855<br>drawn by; BTS<br>checked by; ACD<br>date; 6/2012<br>drawing no.<br>D12.42-02 |
| H MUTCD AND AS/NZS 2890 1                                                                                                                                                                                      | drawing no.<br>D12.42-02                                                                                                                                                                       |