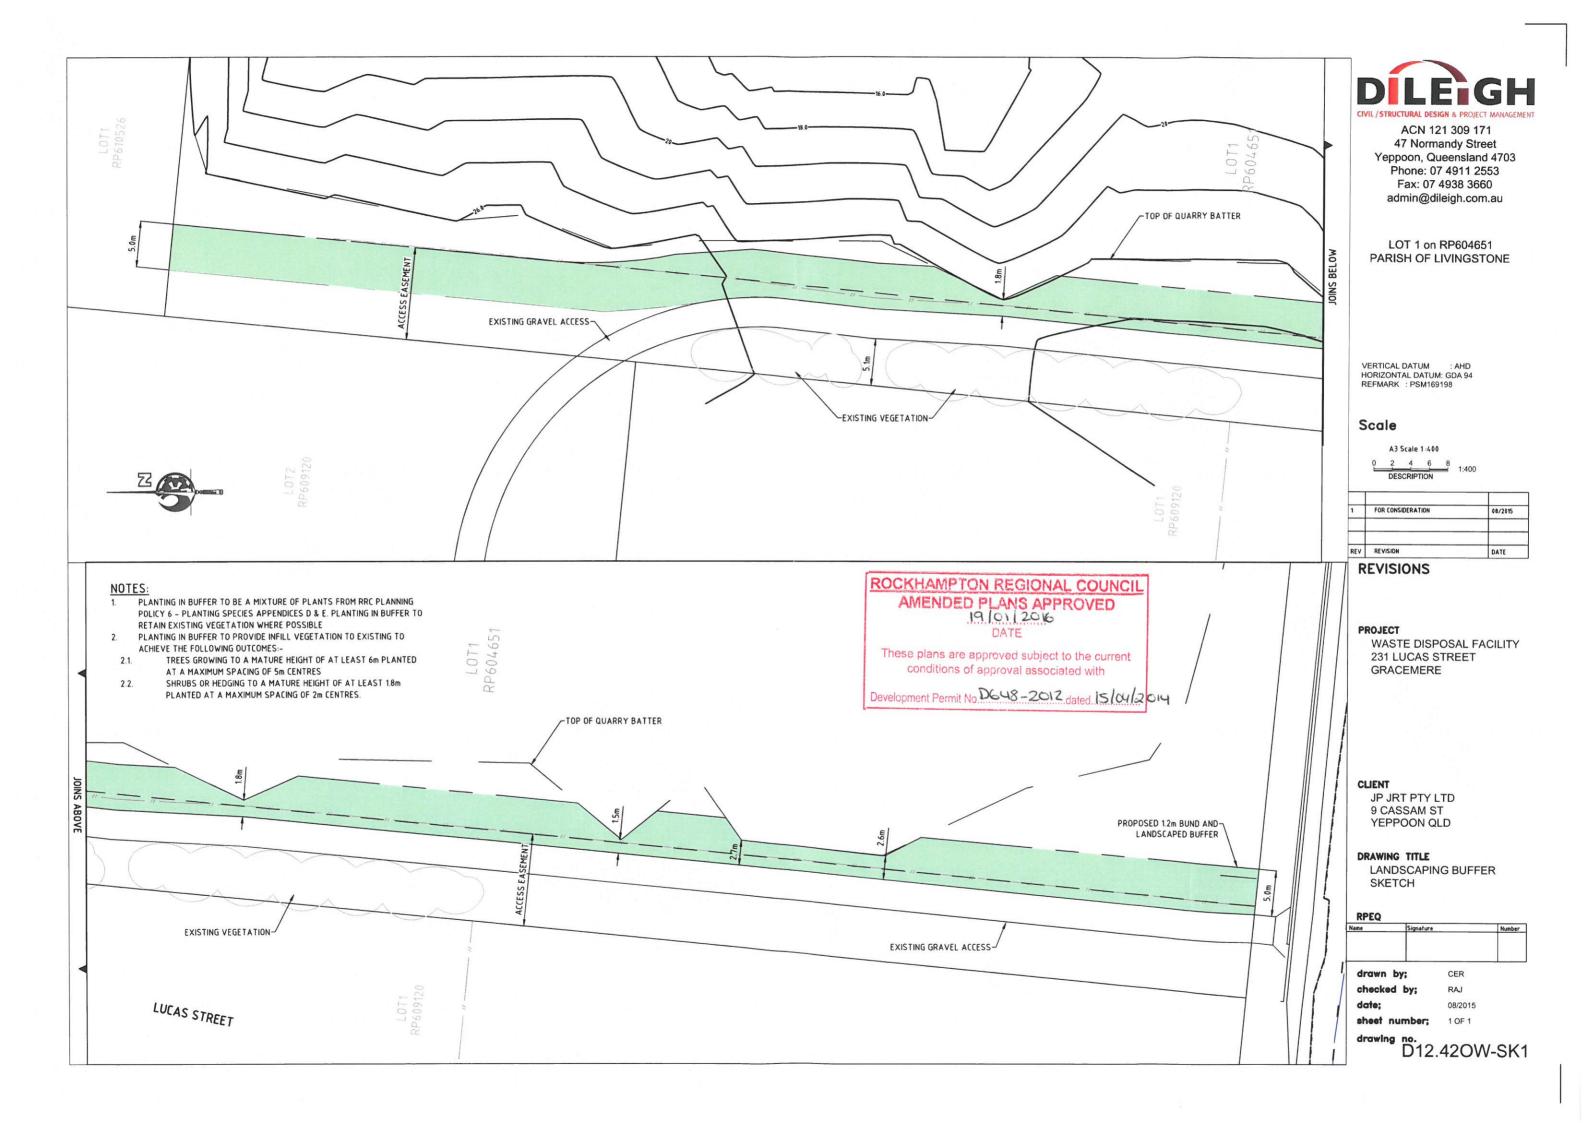

D12.42

ROCKHAMPTON REGIONAL COUNCIL These plans are approved subject to the current conditions of approval associated with Development Permit No. D/648-2012 Dated 15-04-2014 GRACEMERE ROAD BOATWRIGHT AVENUE ALLEN ROAL