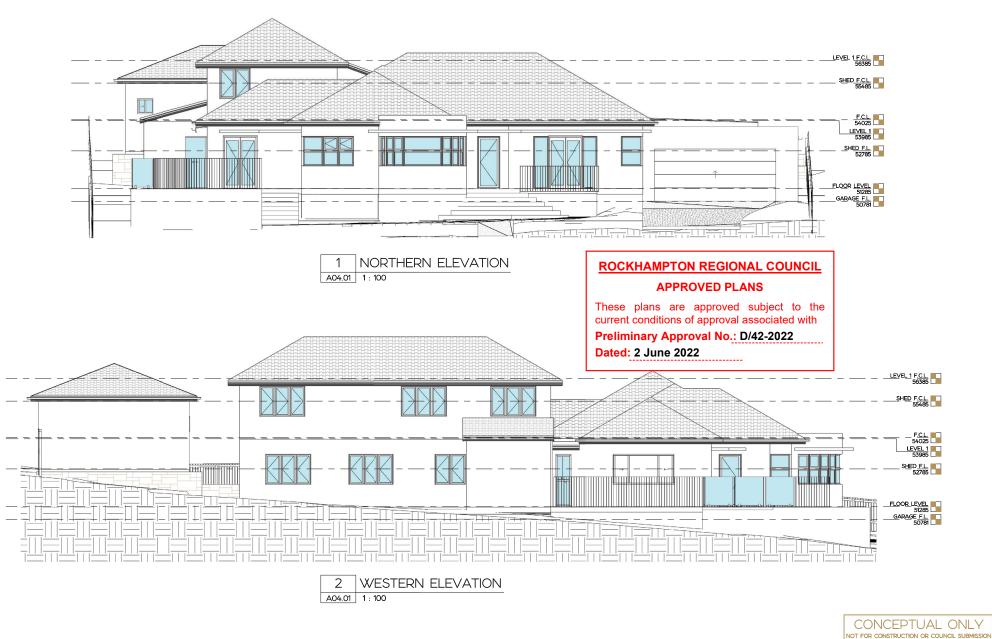

 REV
 DESCRIPTION
 DATE
 NITIALS

 A
 CONCEPT DESIGN
 2102.22
 TIE

 B
 CLENT AMERICAMENTS
 0803.22
 TIE

 C
 SHED PCI, AMENDED
 1003.22
 TIE

PROPOSED ALTERATIONS & ADDITIONS TO EXISTING DWELLING TRACY WONE & KARLOS DE RUNGS

77 GLENCOE STREET, THE RANGE

EXTERNAL ELEVATIONS

DRAWING No. SHEET No. TED00001 A04.03

CONCEPTUAL ONLY NOT FOR CONSTRUCTION OR COUNCIL SUBMISSION