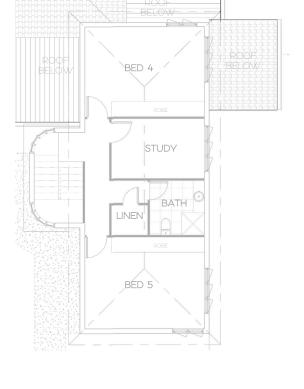

## **ROCKHAMPTON REGIONAL COUNCIL APPROVED PLANS**

These plans are approved subject to the current conditions of approval associated with

**Preliminary Approval No.: D/42-2022** 

Dated: 2 June 2022

| AREA SCHEDULE            |                      |
|--------------------------|----------------------|
| NAME                     | AREA                 |
| EX. DWELLING F.L.        | 280.83 m²            |
| ex. dwelling l.1.        | 65.64 m²             |
| EX. PATIO F.L.           | 68.13 m²             |
| EX. PORCH F.L.           | 22.09 m²             |
| PROPOSED GARAGE          | 37.62 m²             |
| PROPOSED POOL            | 19.88 m²             |
| PROPOSED PORCH EXTENSION | 14.86 m²             |
| PROPOSED SHED            | 44.06 m <sup>2</sup> |
| TOTAL                    | 553.11 m²            |

REV DESCRIPTION
A CONCEPT DESIGN
B CLIENT AMENDMENTS

DATE 2102.22 08.03.22

PROPOSED ALTERATIONS & ADDITIONS TO EXISTING DWELLING TRACY WONE & KARLOS DE RUNGS

77 GLENCOE STREET, THE RANGE FIRST FLOOR PLAN

LEVEL 1 A02.02 1 : 100

CHECKED BY DRAWN BY:
TJE
SCALE:
1:100
AT A3

TED00001 A02.02

21.02.22

A04.03 1 : 100

Copyright © TIM ENAIGH DESIGN
The information contained in this document is activate to the terms and conditions of the engagement operander under which the documenton was supplied to the recognition of the information within the document on on part of this document of the property of disclosed contained and no part of this document of the property of the PARCIENT on virial contraining of the PARCIENT on the property of the PARCIENT of the PARCIENT on the PARCIENT OF THE PA