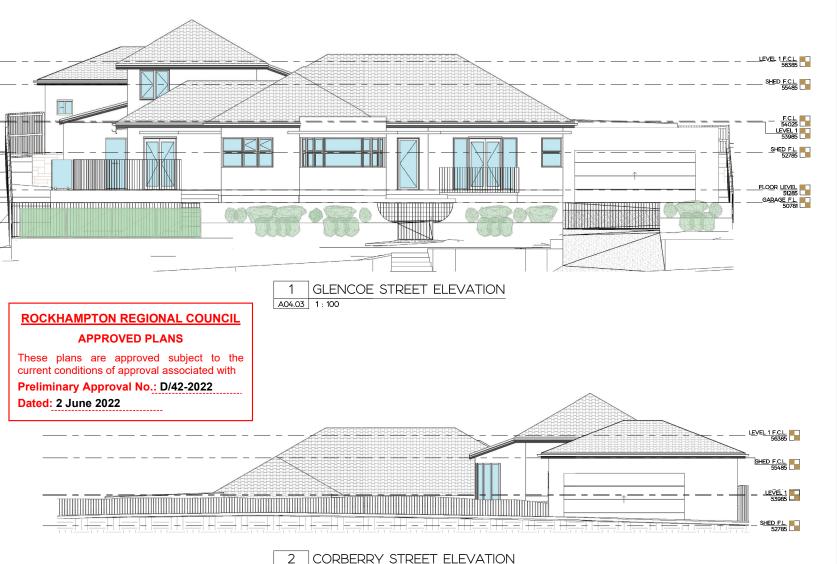

 REV
 DESCRIPTION
 DATE
 NITIALS

 A
 CONCEPT DESIGN
 2102.22
 TIE

 B
 CLENT AMERICAMENTS
 0803.22
 TIE

 C
 SHED PCI, AMENDED
 1003.22
 TIE

PROPOSED ALTERATIONS & ADDITIONS TO EXISTING DWELLING TRACY WONE & KARLOS DE RUNGS

77 GLENCOE STREET, THE RANGE

EXTERNAL ELEVATIONS

DRAWING No. SHEET No. TED00001 A04.03

CONCEPTUAL ONLY NOT FOR CONSTRUCTION OR COUNCIL SUBMISSION