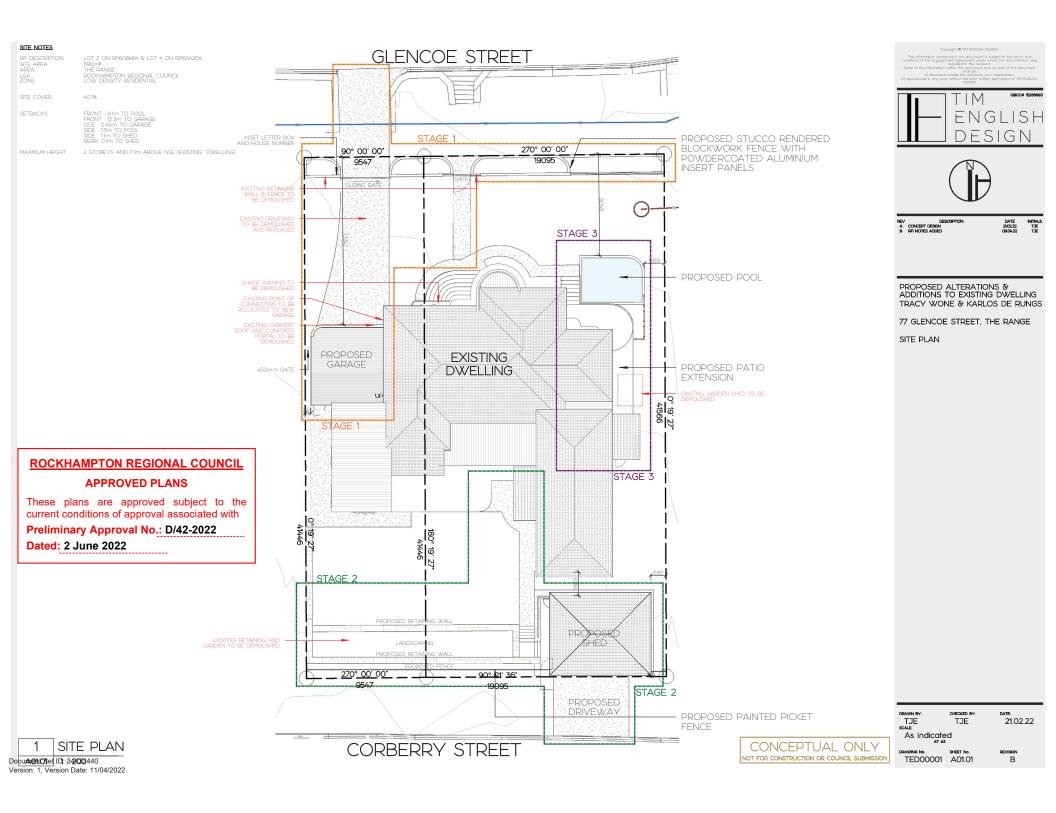

## **ROCKHAMPTON REGIONAL COUNCIL APPROVED PLANS**

These plans are approved subject to the current conditions of approval associated with

**Preliminary Approval No.: D/42-2022** 

Dated: 2 June 2022

| AREA SCHEDULE            |                      |
|--------------------------|----------------------|
| NAME                     | AREA                 |
| EX. DWELLING F.L.        | 280.83 m²            |
| ex. dwelling l.1.        | 65.64 m²             |
| EX. PATIO F.L.           | 68.13 m²             |
| EX. PORCH F.L.           | 22.09 m²             |
| PROPOSED GARAGE          | 37.62 m²             |
| PROPOSED POOL            | 19.88 m²             |
| PROPOSED PORCH EXTENSION | 14.86 m²             |
| PROPOSED SHED            | 44.06 m <sup>2</sup> |
| TOTAL                    | 553.11 m²            |