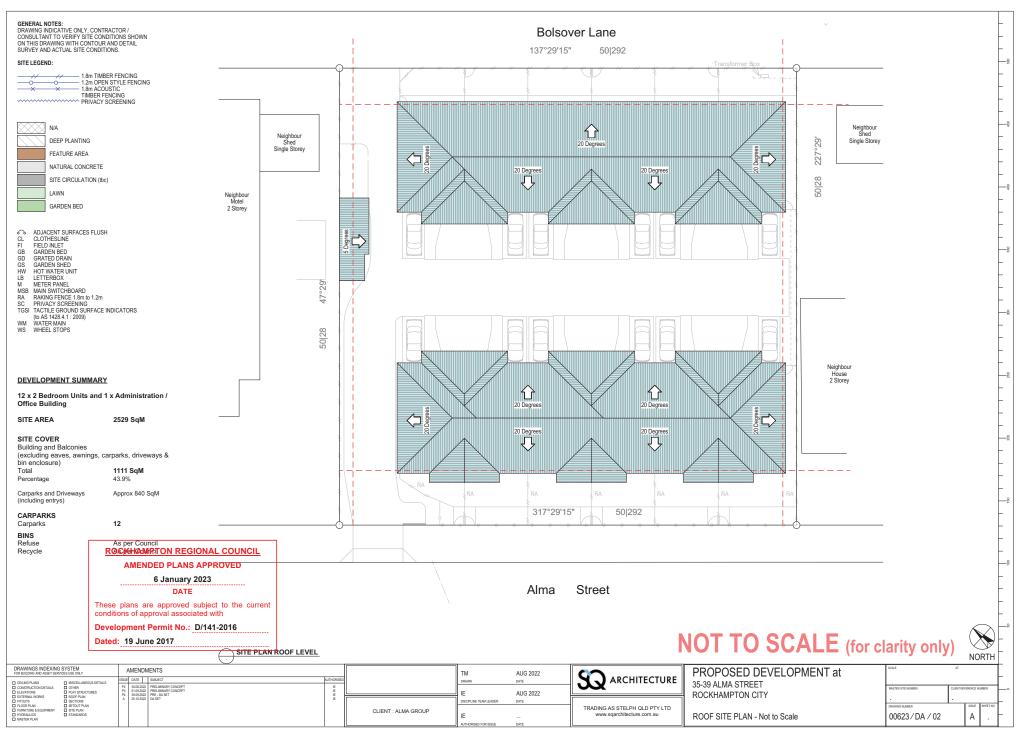

NORTH

AMENDED PLANS APPROVED

6 January 2023

DATE

These plans are approved subject to the current conditions of approval associated with

Development Permit No.: D/141-2016

AMENDED PLANS APPROVED

6 January 2023

DATE

These plans are approved subject to the current conditions of approval associated with

Development Permit No.: D/141-2016

AMENDED PLANS APPROVED

6 January 2023

DATE

These plans are approved subject to the current conditions of approval associated with