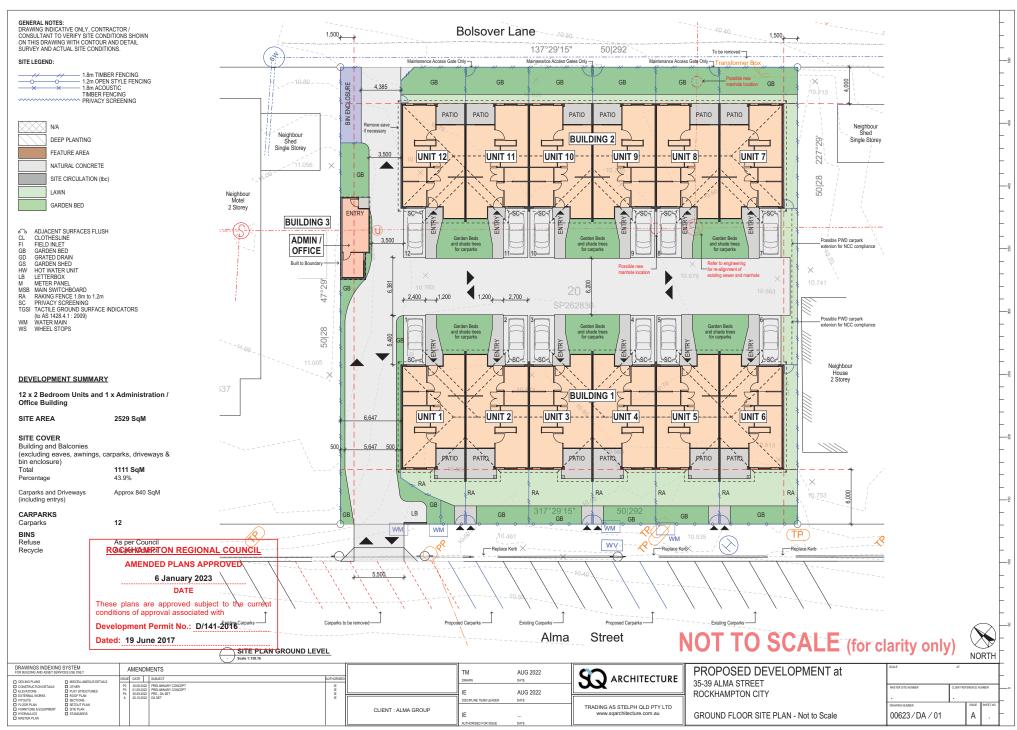

| ROCKHAMPTON | REGIONAL | COUNCIL |
|-------------|----------|---------|
|             |          |         |

AMENDED PLANS APPROVED

6 January 2023

DATE

These plans are approved subject to the current conditions of approval associated with

Development Permit No.: D/141-2016

Dated: 19 June 2017

led: 19 June 2017

| DRAWINGS INDEXIN<br>FOR BUILDING AND ASSET SER | S SYSTEM<br>NICES USE ONLY   | AMEND         | MENTS                               |            |                     | ТМ                     | AUG 2022 | 3                             | PROPOSED DEVELOPMENT at | SCALE                 | AT                   |          |
|------------------------------------------------|------------------------------|---------------|-------------------------------------|------------|---------------------|------------------------|----------|-------------------------------|-------------------------|-----------------------|----------------------|----------|
| CEILING PLANS                                  | MISCELLANEOUS DETAILS        | ISSUE DATE    | SUBJECT                             | AUTHORISED |                     | DRAWN                  | DATE     | ARCHITECTURE                  |                         |                       |                      |          |
| CONSTRUCTION DETAILS                           | OTHER                        |               | 2 30.08.2022 PRELIMINARY CONCEPT    | IE         |                     |                        |          |                               | 35-39 ALMA STREET       | MASTER SITE NUMBER CL | CLIENT REFERENCE NUM | MBER C   |
| ELEVATIONS<br>EXTERNAL WORKS                   | PLAY STRUCTURES<br>ROOF PLAN | P4 30.09.2022 | PRELIMINARY CONCEPT<br>PRE - DA SET | IE         |                     | L IE                   | AUG 2022 |                               | ROCKHAMPTON CITY        |                       |                      |          |
| FITOUTS                                        | SECTIONS                     | A 25.10.2022  | 2 DA SET                            | IE         |                     | DISCIPLINE TEAM LEADER | DATE     |                               |                         | •                     |                      |          |
| RLOOR PLAN                                     | SETOUT PLAN<br>SITE PLAN     |               |                                     |            |                     |                        |          | TRADING AS STELPH QLD PTY LTD |                         | DRAWING NUMBER        | ISSUE                | SHEET NO |
| FURNITURE & EQUIPMENT HYDRAULICS MASTER PLAN   | STANDARDS                    |               |                                     |            | CLIENT : ALMA GROUP | IE                     |          | www.sqarchitecture.com.au     | STREET ELEVATIONS       | 00623/DA/05           | A                    | .  -     |
|                                                |                              |               |                                     |            |                     | AUTHORISED FOR ISSUE   | DATE     |                               |                         |                       |                      |          |