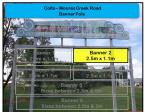

### **Guidelines**

- Please contact Council to confirm availability prior to submitting this form on 07 4932 9000.
- Banner poles are for use by Community/Not-for-Profit organisations only.
- Banners can be displayed for only four weeks prior to the event.
- Banners must be removed by 6pm on the last day of the booking.
- Banner bookings will only be accepted three months prior to your event.
- Council reserves the right to remove any unauthorised banners or banners placed in the incorrect approved site.
- Banners are to be made out of nonhazardous material. No metal or hard plastic banners are permitted.
- Banners are to be secured with cable tie or rope only.
- Moores Creek Road (Colts) banner poles will accommodate banners that are up to 2.5m x 1.1m (see sizing diagrams below).
- Stapleton Park (PCYC) banner poles will accommodate banners that are up to 2.5m x 80cm (see sizing diagrams below).
- Please contact Customer Service if your Community Banner is larger than the applicable size as alternative arrangements will need to be made.

## Colts Rugby Union - Moores Creek Road, opposite Kershaw Gardens

(Max 4 Banners - 2.5m x 1.1m)