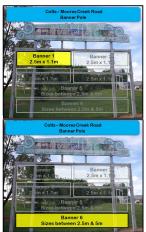

### **Guidelines**

- Please contact Council to confirm availability prior to submitting this form on 07 4932 9000.
- Banner poles are for use by Community/Not-for-Profit organisations only.
- Banners can be displayed for only four weeks prior to the event.
- Banners must be removed by 6pm on the last day of the booking.
- Banner bookings will only be accepted three months prior to your event.
- Council reserves the right to remove any unauthorised banners or banners placed in the incorrect approved site.
- Banners are to be made out of nonhazardous material. No metal or hard plastic banners are permitted.
- Banners are to be secured with cable tie or rope only.
- Moores Creek Road (Colts) banner poles will accommodate banners that are up to 2.5m x 1.1m (see sizing diagrams below).
- Stapleton Park (PCYC) banner poles will accommodate banners that are up to 2.5m x 80cm (see sizing diagrams below).
- Please contact Customer Service if your Community Banner is larger than the applicable size as alternative arrangements will need to be made.

## Colts Rugby Union - Moores Creek Road, opposite Kershaw Gardens

(Max 4 Banners - 2.5m x 1.1m)