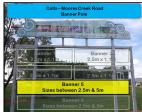

## Colts Rugby Union - Moores Creek Road, opposite Kershaw Gardens

(Max 4 Banners - 2.5m x 1.1m)