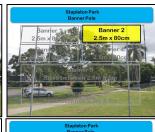

ht to remove any unauthorised banners or banners placed in the incorrect approved site.
- Banners are to be made out of nonhazardous material. No metal or hard plastic banners are permitted.
- Banners are to be secured with cable tie or rope only.
- Moores Creek Road (Colts) banner poles will accommodate banners that are up to 2.5m x 1.1m (see sizing diagrams below).
- Stapleton Park (PCYC) banner poles will accommodate banners that are up to 2.5m x 80cm (see sizing diagrams below).
- Please contact Customer Service if your Community Banner is larger than the applicable size as alternative arrangements will need to be made.

## Colts Rugby Union - Moores Creek Road, opposite Kershaw Gardens

(Max 4 Banners - 2.5m x 1.1m)











# Stapleton Park (PCYC)

(Max 4 Banners - 2.5m x 0.8m)