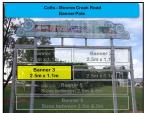

### **Guidelines**

- Please contact Council to confirm availability prior to submitting this form on 07 4932 9000.
- Banner poles are for use by Community/Not-for-Profit organisations only.
- Banners can be displayed for only four weeks prior to the event.
- Banners must be removed by 6pm on the last day of the booking.
- Banner bookings will only be accepted three months prior to your event.
- Council reserves the right to remove any unauthorised banners or banners placed in the incorrect approved site.
- Banners are to be made out of nonhazardous material. No metal or hard plastic banners are permitted.
- Banners are to be secured with cable tie or rope only.
- Moores Creek Road (Colts) banner poles will accommodate banners that are up to 2.5m x 1.1m (see sizing diagrams below).
- Stapleton Park (PCYC) banner poles will accommodate banners that are up to 2.5m x 80cm (see sizing diagrams below).
- Please contact Customer Service if your Community Banner is larger than the applicable size as alternative arrangements will need to be made.

## Colts Rugby Union - Moores Creek Road, opposite Kershaw Gardens

(Max 4 Banners - 2.5m x 1.1m)