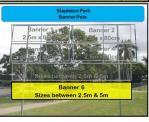

to remove any unauthorised banners or banners placed in the incorrect approved site.
- Banners are to be made out of nonhazardous material. No metal or hard plastic banners are permitted.
- Banners are to be secured with cable tie or rope only.
- Moores Creek Road (Colts) banner poles will accommodate banners that are up to 2.5m x 1.1m (see sizing diagrams below).
- Stapleton Park (PCYC) banner poles will accommodate banners that are up to 2.5m x 80cm (see sizing diagrams below).
- Please contact Customer Service if your Community Banner is larger than the applicable size as alternative arrangements will need to be made.

## Colts Rugby Union - Moores Creek Road, opposite Kershaw Gardens

(Max 4 Banners - 2.5m x 1.1m)











# Stapleton Park (PCYC)

(Max 4 Banners - 2.5m x 0.8m)