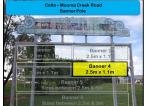

### **Guidelines**

- Please contact Council to confirm availability prior to submitting this form on 07 4932 9000.
- Banner poles are for use by Community/Not-for-Profit organisations only.
- Banners can be displayed for only four weeks prior to the event.
- Banners must be removed by 6pm on the last day of the booking.
- Banner bookings will only be accepted three months prior to your event.
- Council reserves the right to remove any unauthorised banners or banners placed in the incorrect approved site.
- Banners are to be made out of nonhazardous material. No metal or hard plastic banners are permitted.
- Banners are to be secured with cable tie or rope only.
- Moores Creek Road (Colts) banner poles will accommodate banners that are up to 2.5m x 1.1m (see sizing diagrams below).
- Stapleton Park (PCYC) banner poles will accommodate banners that are up to 2.5m x 80cm (see sizing diagrams below).
- Please contact Customer Service if your Community Banner is larger than the applicable size as alternative arrangements will need to be made.

## Colts Rugby Union - Moores Creek Road, opposite Kershaw Gardens

(Max 4 Banners - 2.5m x 1.1m)