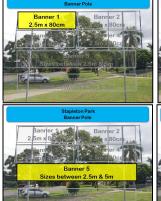

ight to remove any unauthorised banners or banners placed in the incorrect approved site.
- Banners are to be made out of nonhazardous material. No metal or hard plastic banners are permitted.
- Banners are to be secured with cable tie or rope only.
- Moores Creek Road (Colts) banner poles will accommodate banners that are up to 2.5m x 1.1m (see sizing diagrams below).
- Stapleton Park (PCYC) banner poles will accommodate banners that are up to 2.5m x 80cm (see sizing diagrams below).
- Please contact Customer Service if your Community Banner is larger than the applicable size as alternative arrangements will need to be made.

## Colts Rugby Union - Moores Creek Road, opposite Kershaw Gardens

(Max 4 Banners - 2.5m x 1.1m)











# Stapleton Park (PCYC)

(Max 4 Banners - 2.5m x 0.8m)